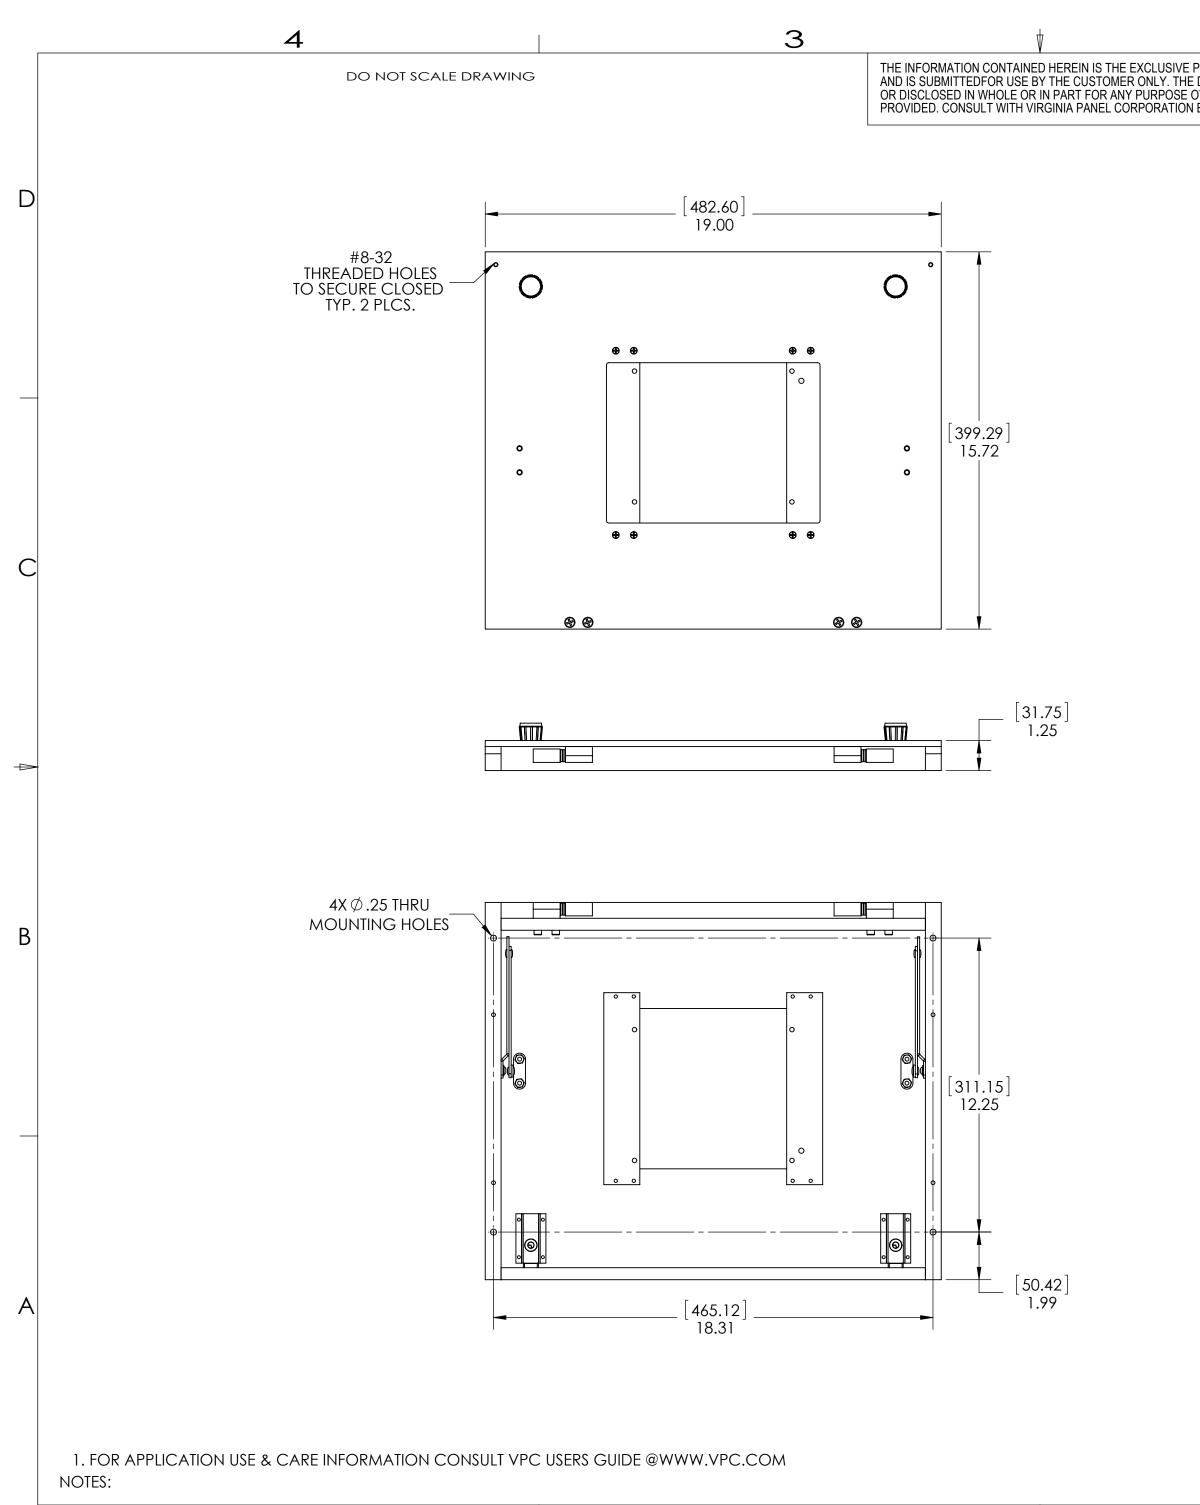

4

З

| 2                                                                                                                                                                         | <b>1</b>                                                     |                    |                 |                        |
|---------------------------------------------------------------------------------------------------------------------------------------------------------------------------|--------------------------------------------------------------|--------------------|-----------------|------------------------|
| E PROPERTY OF VIRGINIA PANEL CORPORATION<br>IE DATA SHALL NOT BE DUPLICATED, USED,<br>E OTHER THAN TO MAINTAIN THE EQUIPMENT<br>N ENGINEERING IF MORE DETAIL IS REQUIRED. | REVISIONS DESCRIPTION DATE ENGR                              |                    |                 | ENGR                   |
| N ENGINEERING IF MORE DETAIL IS REQUIRED.                                                                                                                                 | D DRAWING ORIGINA                                            |                    | 11/29/11        | E HUSTED               |
|                                                                                                                                                                           |                                                              |                    |                 |                        |
|                                                                                                                                                                           |                                                              |                    |                 |                        |
|                                                                                                                                                                           |                                                              |                    |                 |                        |
|                                                                                                                                                                           |                                                              |                    |                 |                        |
|                                                                                                                                                                           |                                                              |                    |                 |                        |
|                                                                                                                                                                           | •                                                            |                    |                 |                        |
|                                                                                                                                                                           |                                                              |                    |                 |                        |
|                                                                                                                                                                           |                                                              |                    |                 |                        |
|                                                                                                                                                                           |                                                              |                    | 00              |                        |
|                                                                                                                                                                           |                                                              | °                  |                 |                        |
|                                                                                                                                                                           |                                                              |                    |                 |                        |
|                                                                                                                                                                           |                                                              |                    |                 |                        |
|                                                                                                                                                                           | 7                                                            | 0<br>0             |                 |                        |
|                                                                                                                                                                           |                                                              |                    |                 |                        |
|                                                                                                                                                                           |                                                              |                    |                 |                        |
|                                                                                                                                                                           |                                                              |                    |                 |                        |
|                                                                                                                                                                           |                                                              |                    |                 |                        |
|                                                                                                                                                                           |                                                              |                    |                 |                        |
|                                                                                                                                                                           |                                                              |                    |                 |                        |
|                                                                                                                                                                           |                                                              |                    |                 |                        |
|                                                                                                                                                                           |                                                              |                    |                 |                        |
|                                                                                                                                                                           |                                                              |                    |                 |                        |
|                                                                                                                                                                           |                                                              |                    |                 |                        |
|                                                                                                                                                                           |                                                              |                    |                 |                        |
|                                                                                                                                                                           |                                                              |                    |                 |                        |
|                                                                                                                                                                           |                                                              |                    |                 |                        |
|                                                                                                                                                                           |                                                              |                    |                 |                        |
|                                                                                                                                                                           |                                                              |                    |                 |                        |
|                                                                                                                                                                           |                                                              |                    |                 |                        |
|                                                                                                                                                                           |                                                              |                    |                 |                        |
|                                                                                                                                                                           |                                                              |                    |                 |                        |
|                                                                                                                                                                           |                                                              | [                  |                 |                        |
|                                                                                                                                                                           |                                                              | CUSTO              | OMER DRAN       | WING                   |
|                                                                                                                                                                           |                                                              | VIRGINIA PA        | ANEL CORP       | ORATION<br>www.vpc.com |
|                                                                                                                                                                           |                                                              | 9U HINGE           | D RACK          |                        |
|                                                                                                                                                                           | RELATIVE CONNECTOR POSITIONS<br>AND WIRE ROUTING ARE GENERIC |                    | ODULE F         |                        |
|                                                                                                                                                                           |                                                              |                    | G.NO.<br>310113 | REV                    |
|                                                                                                                                                                           | [MILLIMETERS]<br>INCHES                                      | SCALE: 1:4 3101133 |                 | 3 SHEET 1 OF 1         |