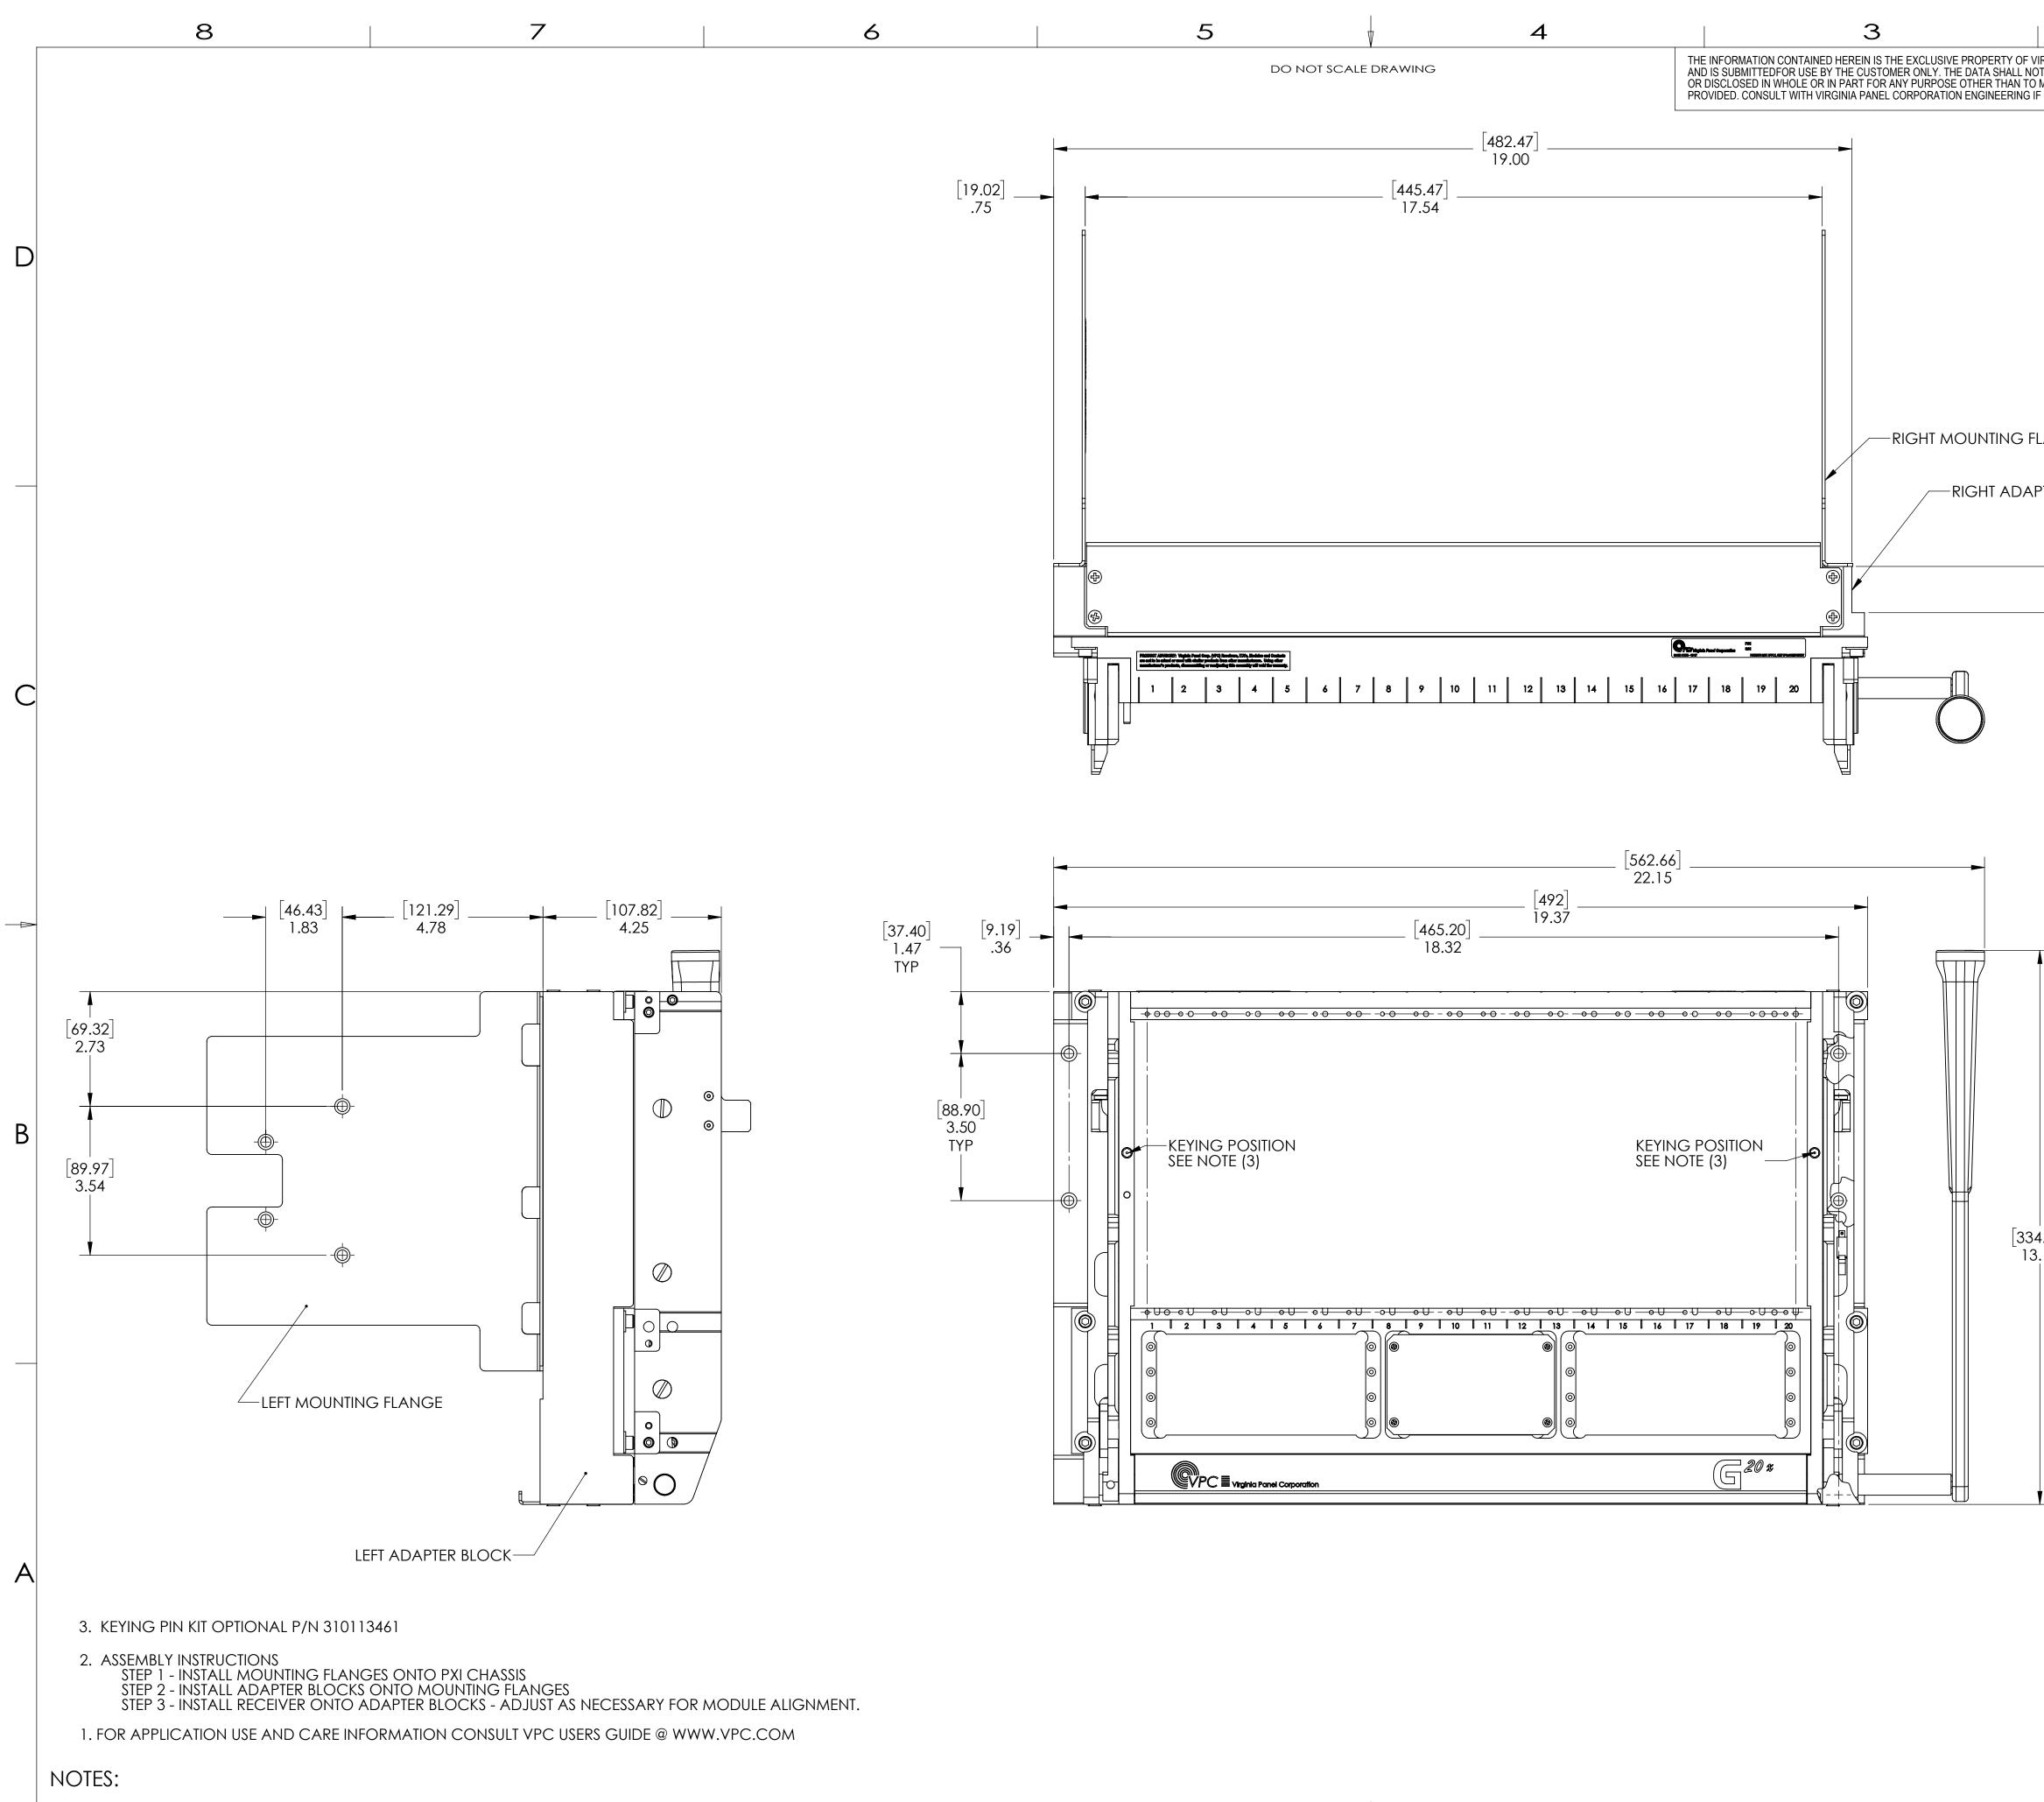

6

7

8

5

4

З

\_\_\_\_\_

|                                                                                                                        | 2            |                                |           | 1        |                        |   |
|------------------------------------------------------------------------------------------------------------------------|--------------|--------------------------------|-----------|----------|------------------------|---|
| F VIRGINIA PANEL CORPORATION<br>NOT BE DUPLICATED, USED,<br>TO MAINTAIN THE EQUIPMENT<br>G IF MORE DETAIL IS REQUIRED. | REV          | RE <sup>V</sup><br>DESCRIPTION | VISIONS   | DATE     | ENGR                   |   |
| I O MAINTAIN THE EQUIPMENT<br>G IF MORE DETAIL IS REQUIRED.                                                            | F ECN #12494 | DESCRIPTION                    |           | 4/14/22  | M ECKERT               | - |
|                                                                                                                        |              |                                |           |          |                        |   |
|                                                                                                                        |              |                                |           |          |                        |   |
|                                                                                                                        |              |                                |           |          |                        |   |
|                                                                                                                        |              |                                |           |          |                        | D |
|                                                                                                                        |              |                                |           |          |                        |   |
|                                                                                                                        |              |                                |           |          |                        |   |
|                                                                                                                        |              |                                |           |          |                        |   |
|                                                                                                                        |              |                                |           |          |                        |   |
|                                                                                                                        |              |                                |           |          |                        |   |
| FLANGE                                                                                                                 |              |                                |           |          |                        |   |
| APTER BLOCK                                                                                                            |              |                                |           |          |                        |   |
|                                                                                                                        |              |                                |           |          |                        |   |
| A                                                                                                                      |              |                                |           |          |                        |   |
|                                                                                                                        |              |                                |           |          |                        |   |
|                                                                                                                        |              |                                |           |          |                        |   |
| [27.94]<br>1.10                                                                                                        |              |                                |           |          |                        |   |
|                                                                                                                        |              |                                |           |          |                        | C |
|                                                                                                                        |              |                                |           |          |                        |   |
|                                                                                                                        |              |                                |           |          |                        |   |
|                                                                                                                        |              |                                |           |          |                        |   |
|                                                                                                                        |              |                                |           |          |                        |   |
|                                                                                                                        |              |                                |           |          |                        |   |
|                                                                                                                        |              |                                |           |          |                        |   |
|                                                                                                                        |              |                                |           |          |                        | 1 |
| Ţ                                                                                                                      |              |                                |           |          |                        |   |
|                                                                                                                        |              |                                |           |          |                        |   |
|                                                                                                                        |              |                                |           |          |                        |   |
|                                                                                                                        |              |                                |           |          |                        |   |
|                                                                                                                        |              |                                |           |          |                        | В |
|                                                                                                                        |              |                                |           |          |                        |   |
|                                                                                                                        |              |                                |           |          |                        |   |
| 34.72]<br>13.18                                                                                                        |              |                                |           |          |                        |   |
| 13.18                                                                                                                  |              |                                |           |          |                        |   |
|                                                                                                                        |              |                                |           |          |                        |   |
|                                                                                                                        |              |                                |           |          |                        |   |
|                                                                                                                        |              |                                |           |          |                        |   |
|                                                                                                                        |              |                                |           |          |                        |   |
|                                                                                                                        |              |                                |           |          |                        |   |
| ↓<br>▼                                                                                                                 |              |                                |           |          |                        |   |
|                                                                                                                        |              |                                |           |          |                        |   |
|                                                                                                                        |              |                                |           |          |                        | • |
|                                                                                                                        |              | <b></b>                        |           |          |                        | A |
|                                                                                                                        |              |                                | CUSTON    | IER DRAW | /ING                   | - |
|                                                                                                                        |              | VIRG                           | GINIA PAN | EL CORPO | ORATION<br>WWW.VPC.COM |   |
|                                                                                                                        |              |                                |           |          |                        | 1 |

G20X Receiver & Flange Kit SIZE CAGE CODE D 18117 DWG.NO. 310120155

SCALE: 1:2 310120155 8/31/11 SHEET 1 OF 1

٦

RELATIVE CONNECTOR POSITIONS AND WIRE ROUTING ARE GENERIC AND MAY VARY WITH PINOUT DIMENSIONS ARE SHOWN AS: [MILLIMETERS] INCHES