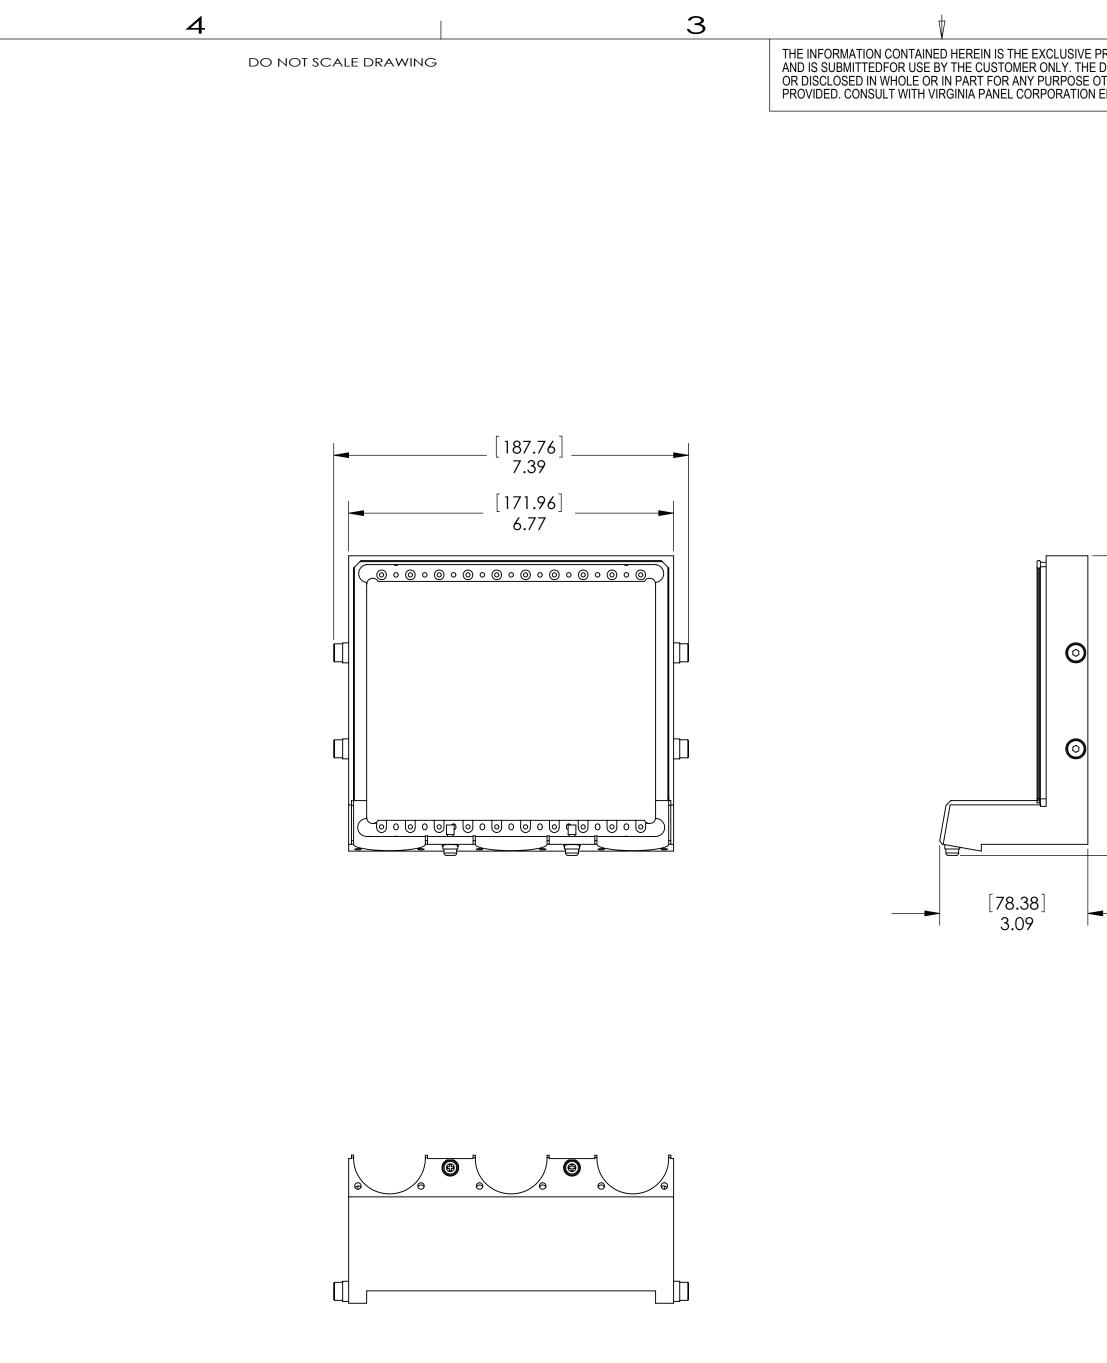

1. FOR APPLICATION USE & CARE INFORMATION CONSULT VPC USERS GUIDE @WWW.VPC.COM NOTES:

4

D

В

Α

З

|                          |      | _         |       |         |         |       |    |     |
|--------------------------|------|-----------|-------|---------|---------|-------|----|-----|
| DIMENSIONS ARE SHOWN AS: | SIZE | CAGE CODE |       | DWG.NO. |         |       |    | REV |
| [MILLIMETERS]            | С    | 181       | 17    |         | 4101042 | 270   |    | С   |
| INCHES                   | SCA  | LE: 1:2   | 41010 | 04270   | 6/10/02 | SHEET | 2C | )F2 |
|                          |      |           |       |         |         |       |    |     |