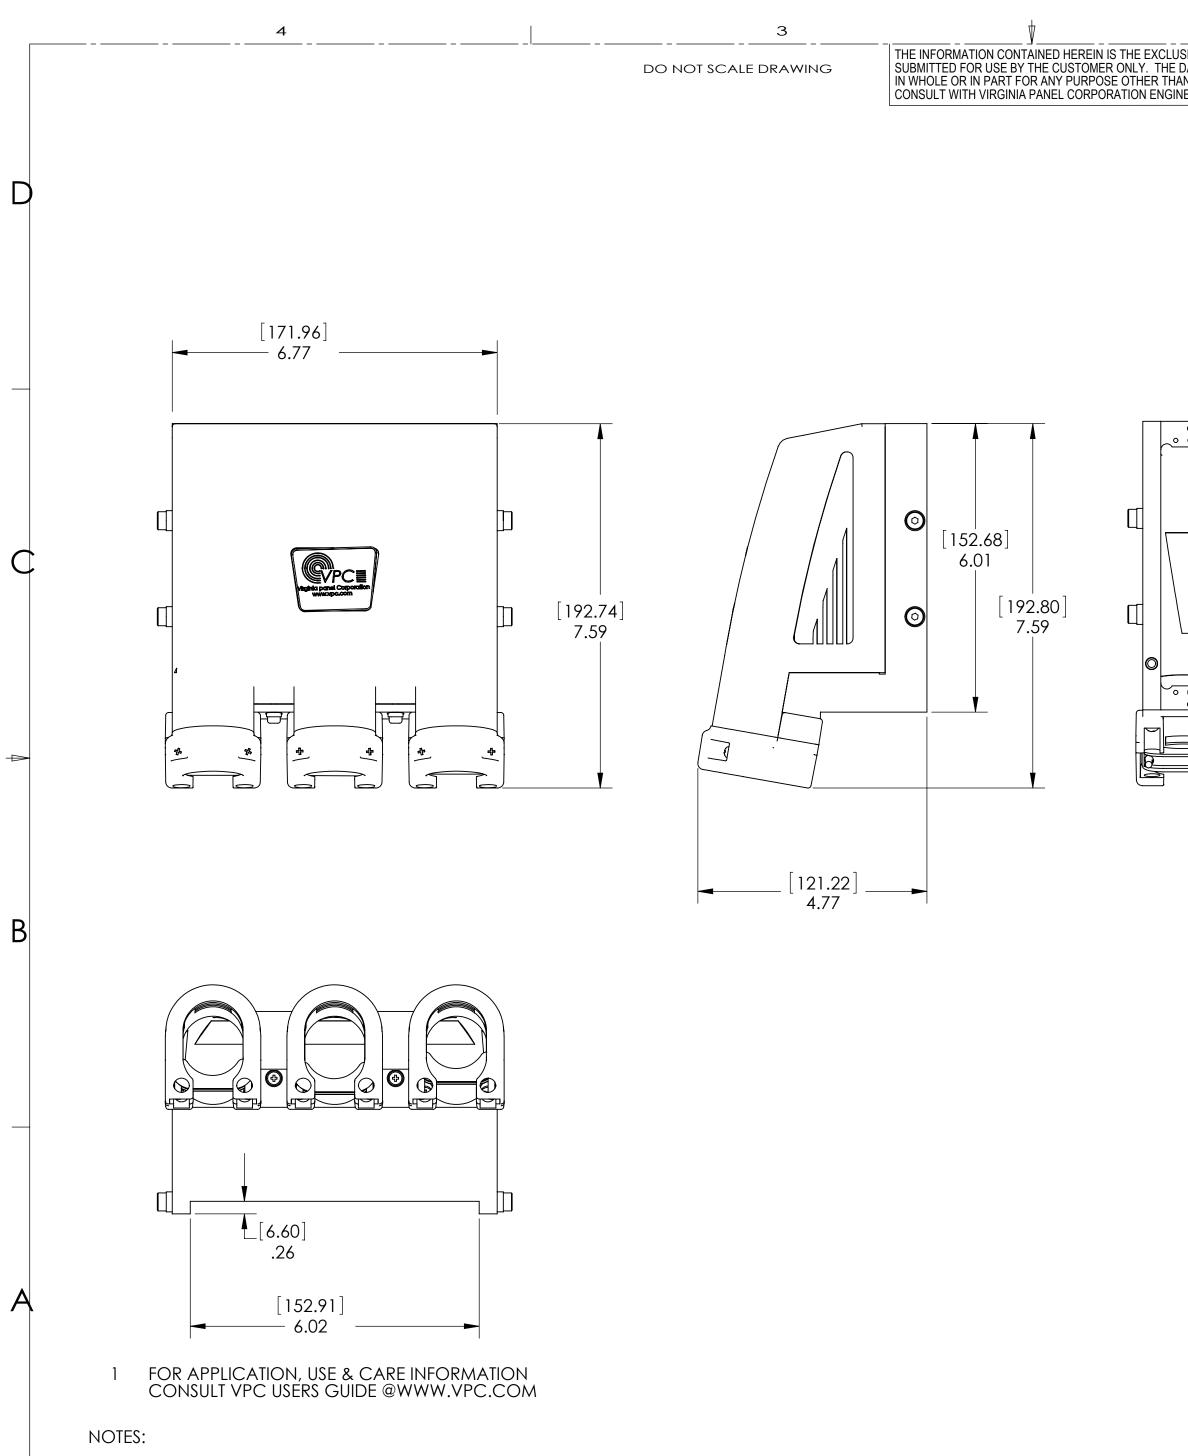

1. FOR APPLICATION USE & CARE INFORMATION CONSULT VPC USERS GUIDE @WWW.VPC.COM NOTES:

4

D

В

Α

З

|                          |      | _         |       |         |         |       |    |     |
|--------------------------|------|-----------|-------|---------|---------|-------|----|-----|
| DIMENSIONS ARE SHOWN AS: | SIZE | CAGE CODE |       | DWG.NO. |         |       |    | REV |
| [MILLIMETERS]            | С    | 181       | 17    |         | 4101042 | 270   |    | С   |
| INCHES                   | SCA  | LE: 1:2   | 41010 | 04270   | 6/10/02 | SHEET | 2C | )F2 |
|                          |      |           |       |         |         |       |    |     |