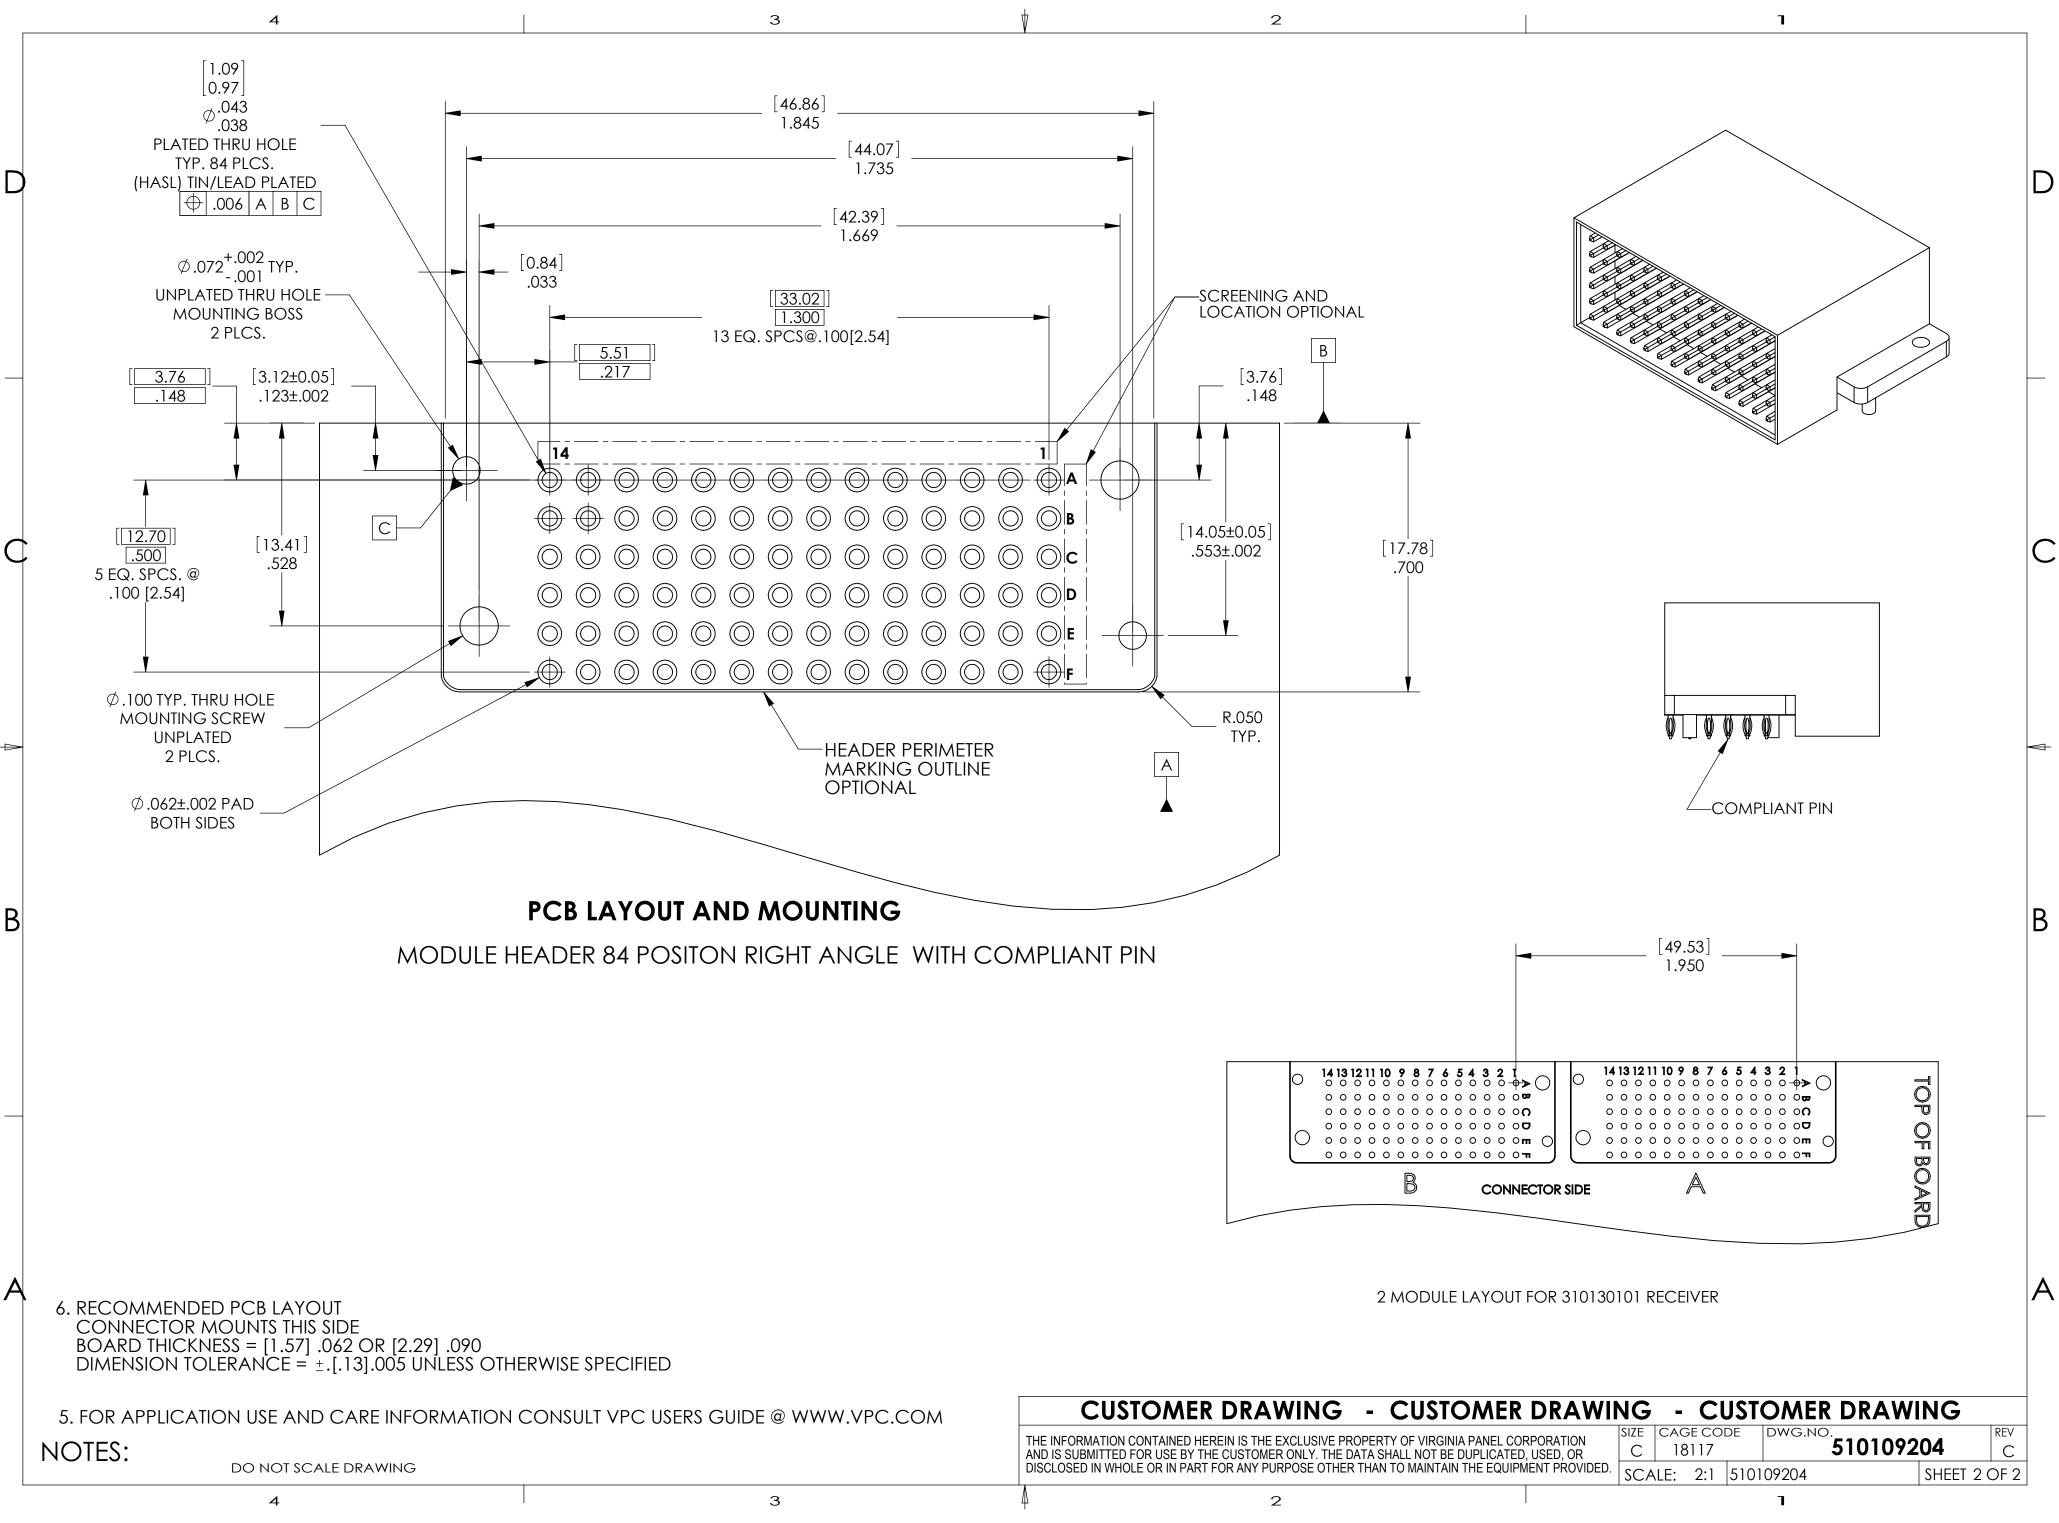

| OMER DRAWING - CUSTOMER DRAWI                                                                                                                    | NG        | - CU               | STOMER DRA         | WING    |          |
|--------------------------------------------------------------------------------------------------------------------------------------------------|-----------|--------------------|--------------------|---------|----------|
| ITAINED HEREIN IS THE EXCLUSIVE PROPERTY OF VIRGINIA PANEL CORPORATION<br>R USE BY THE CUSTOMER ONLY. THE DATA SHALL NOT BE DUPLICATED, USED, OR | size<br>C | CAGE CODE<br>18117 | E DWG.NO.<br>51010 | 09204   | REV<br>C |
| OR IN PART FOR ANY PURPOSE OTHER THAN TO MAINTAIN THE EQUIPMENT PROVIDED.                                                                        | SCA       | IE: 2:1 5          | 510109204          | SHEET 2 | OF 2     |