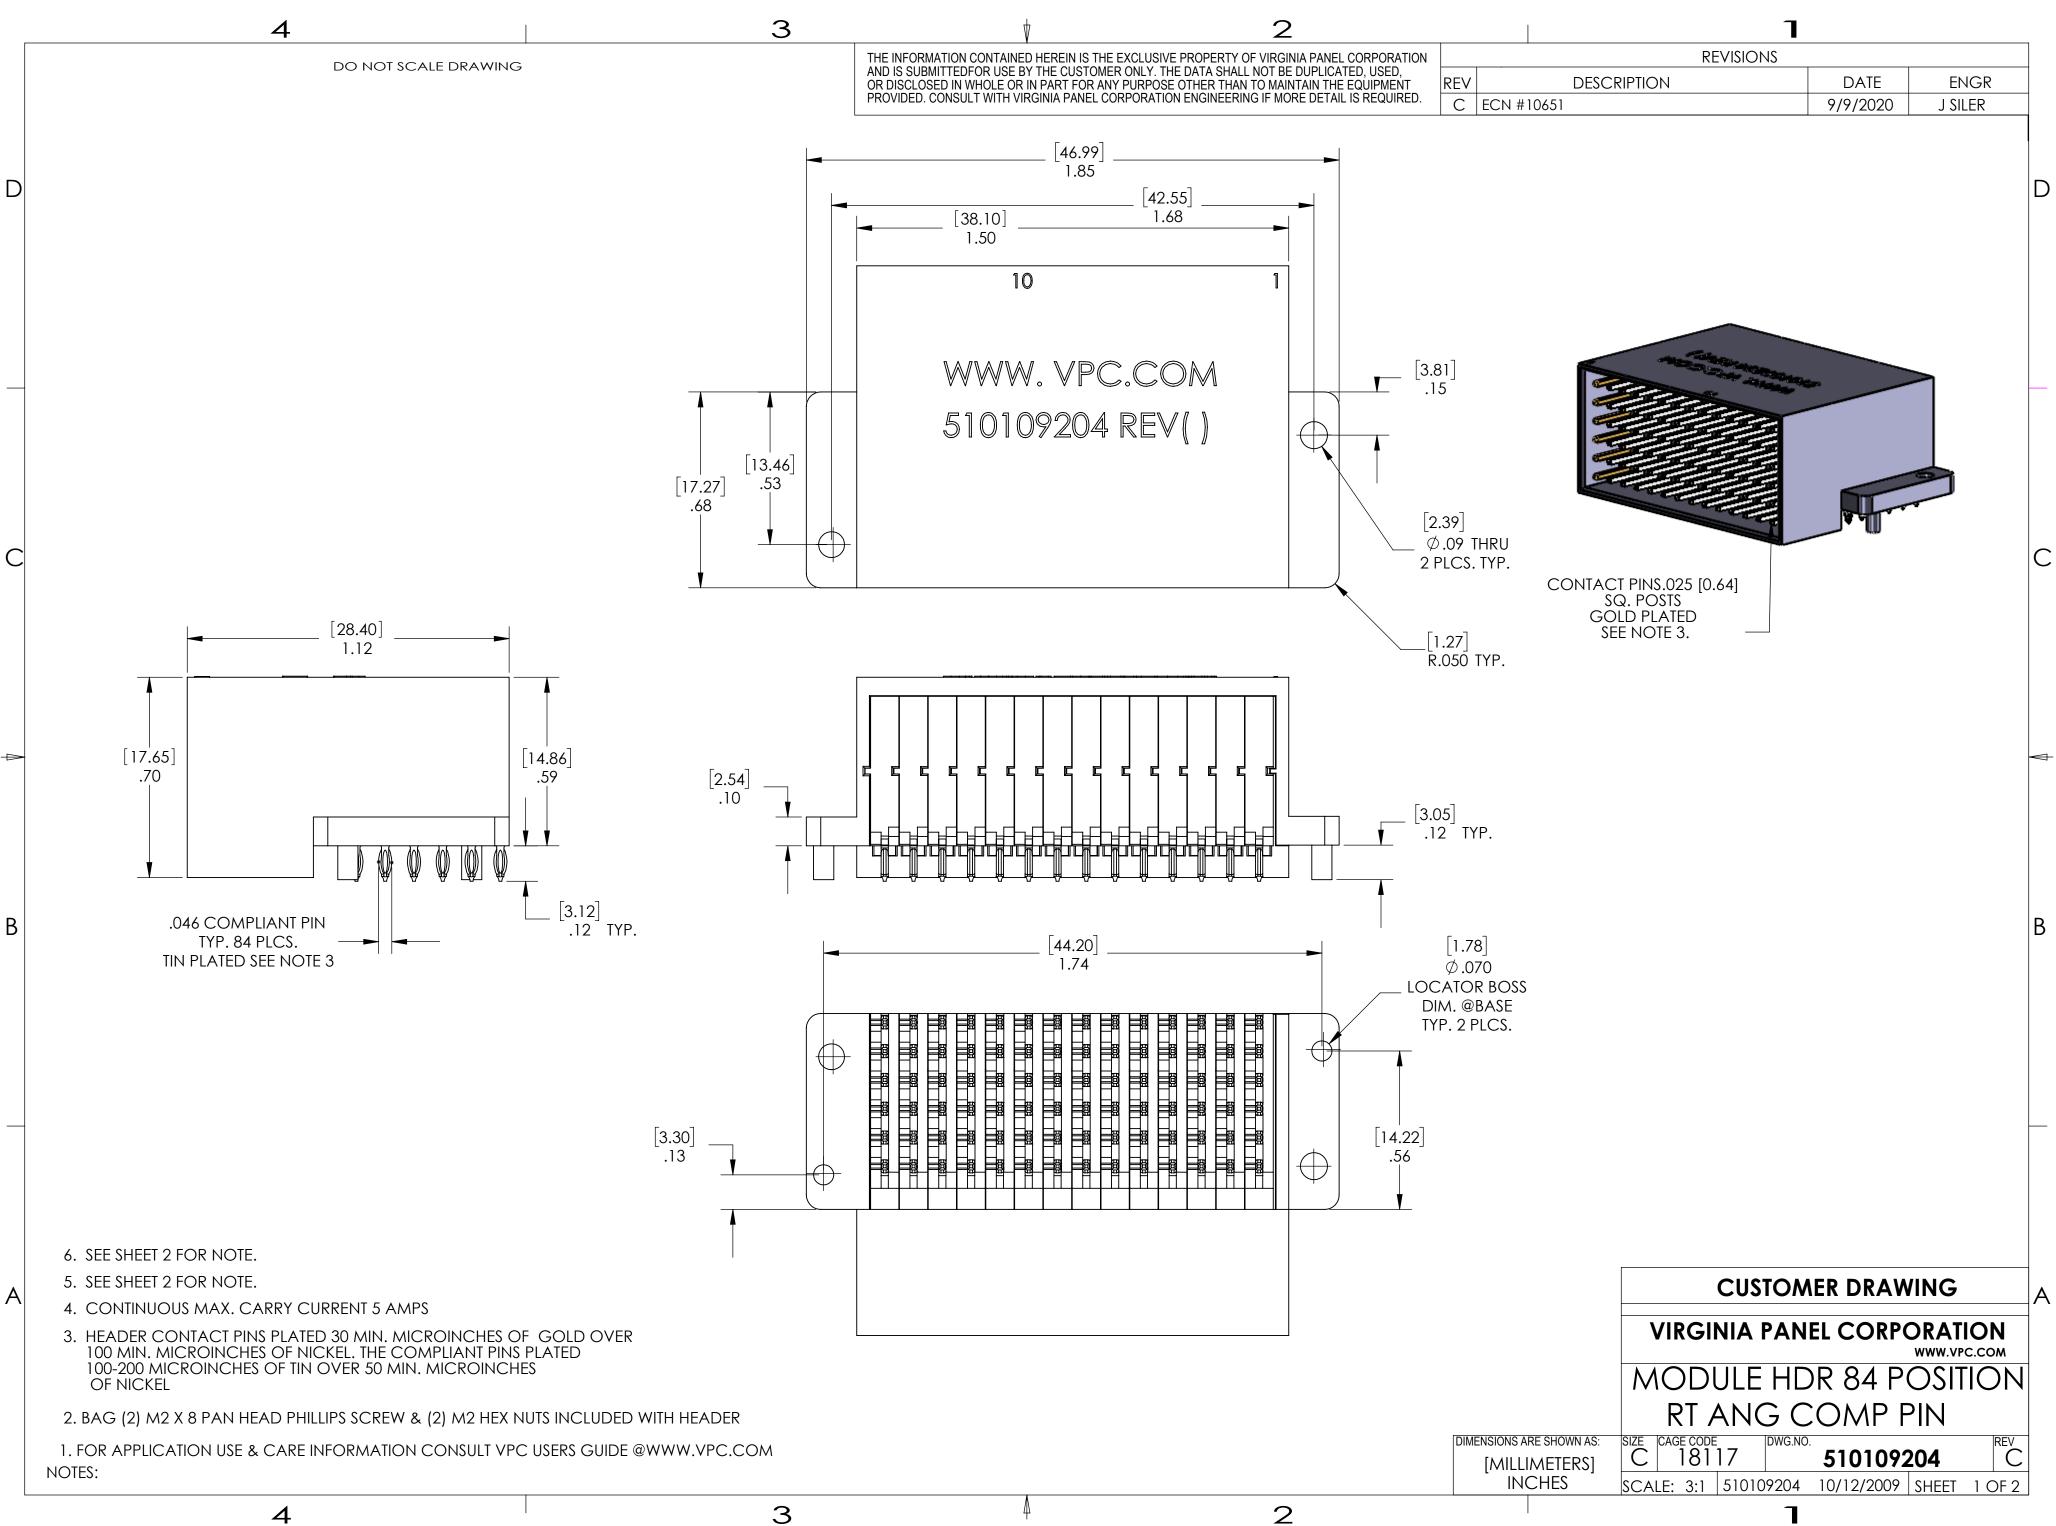

| OMER DRAWING - CUSTOMER DRAWI                                                                                                                    | NG        | - CU               | STOMER DRA         | WING    |          |
|--------------------------------------------------------------------------------------------------------------------------------------------------|-----------|--------------------|--------------------|---------|----------|
| ITAINED HEREIN IS THE EXCLUSIVE PROPERTY OF VIRGINIA PANEL CORPORATION<br>R USE BY THE CUSTOMER ONLY. THE DATA SHALL NOT BE DUPLICATED, USED, OR | size<br>C | CAGE CODE<br>18117 | E DWG.NO.<br>51010 | 09204   | REV<br>C |
| OR IN PART FOR ANY PURPOSE OTHER THAN TO MAINTAIN THE EQUIPMENT PROVIDED.