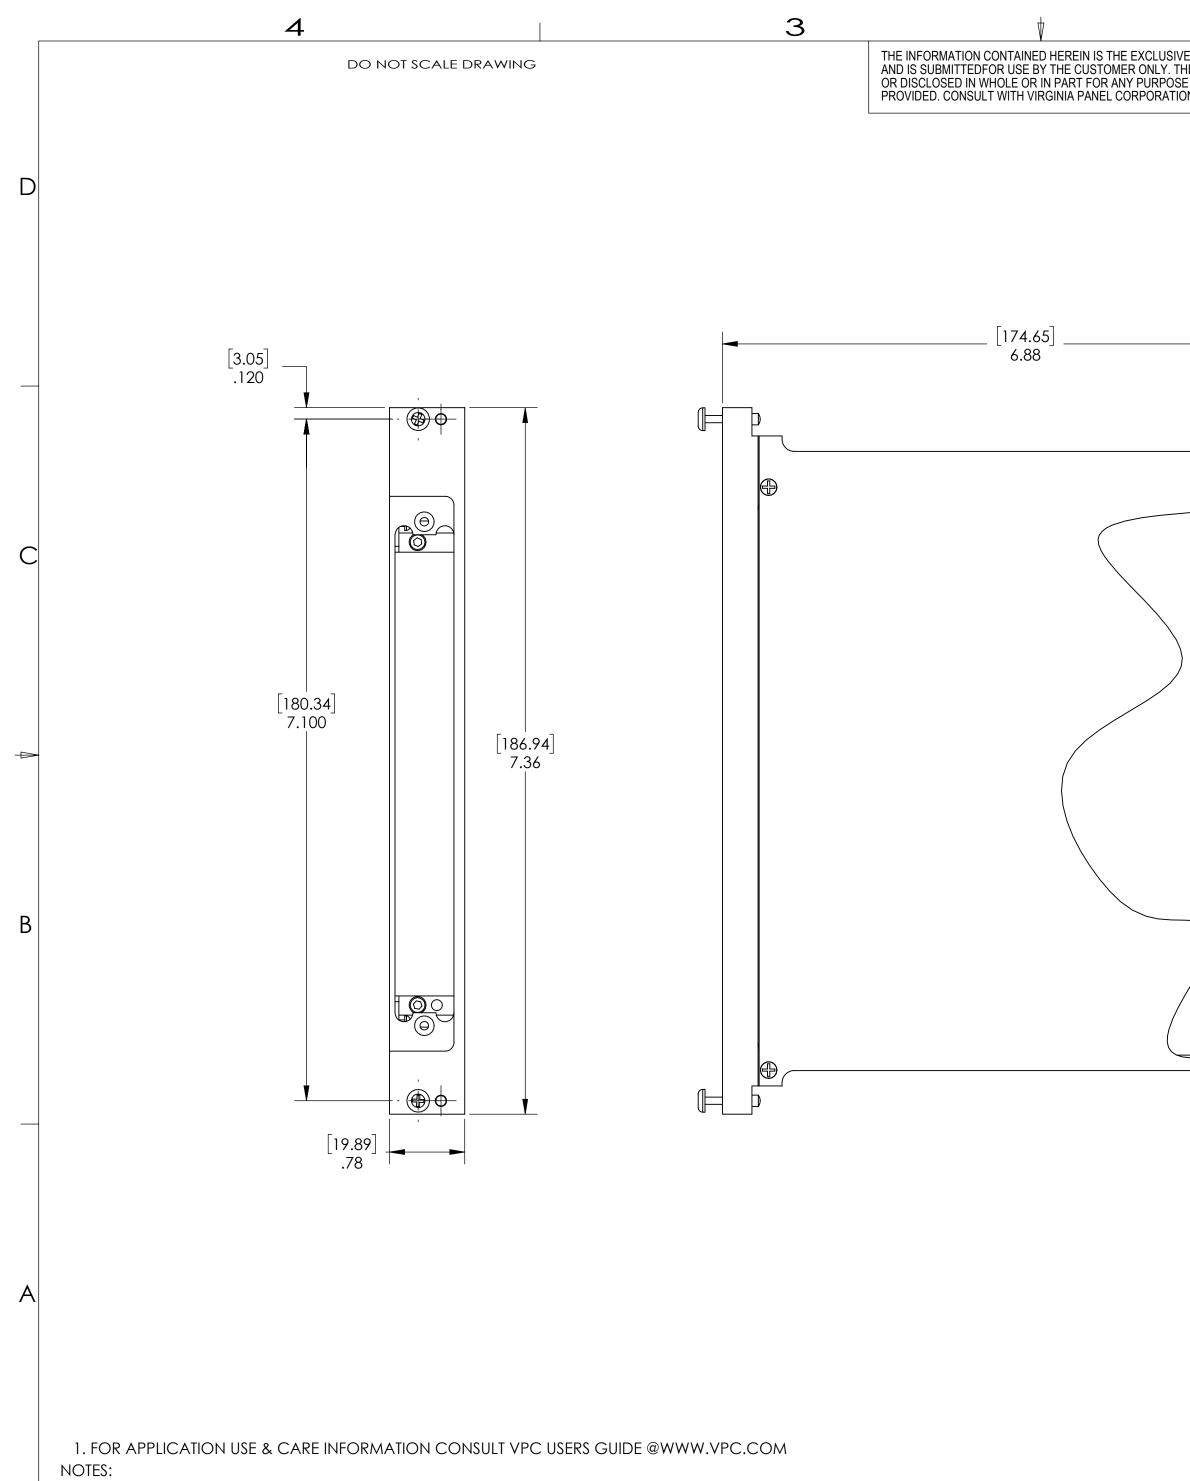

4

З

| PROPERTY OF VIRGINIA PANEL CORPORATION                                      | REVISION                                                                                 | <u>-</u><br>S                                                                                                             |
|-----------------------------------------------------------------------------|------------------------------------------------------------------------------------------|---------------------------------------------------------------------------------------------------------------------------|
| DATA SHALL NOT BE DUPLICATED, USED,<br>DTHER THAN TO MAINTAIN THE EQUIPMENT | EV DESCRIPTION<br>C ECN #9047                                                            | DATE ENGR                                                                                                                 |
|                                                                             |                                                                                          |                                                                                                                           |
|                                                                             | 2X M2.5 X 20mm SOCKET<br>HEAD CAP SCREWS                                                 |                                                                                                                           |
|                                                                             |                                                                                          |                                                                                                                           |
|                                                                             |                                                                                          |                                                                                                                           |
|                                                                             | RELATIVE CONNECTOR POSITIONS<br>AND WIRE ROUTING ARE GENERIC<br>AND MAY VARY WITH PINOUT | ANEL CORPORATION<br>WWW.VPC.COM<br>7.5" SERIES<br>FUNNEL ADAPTOR<br>WG.NO.<br>510109551<br>C<br>2551 6/15/13 SHEET 1 OF 1 |