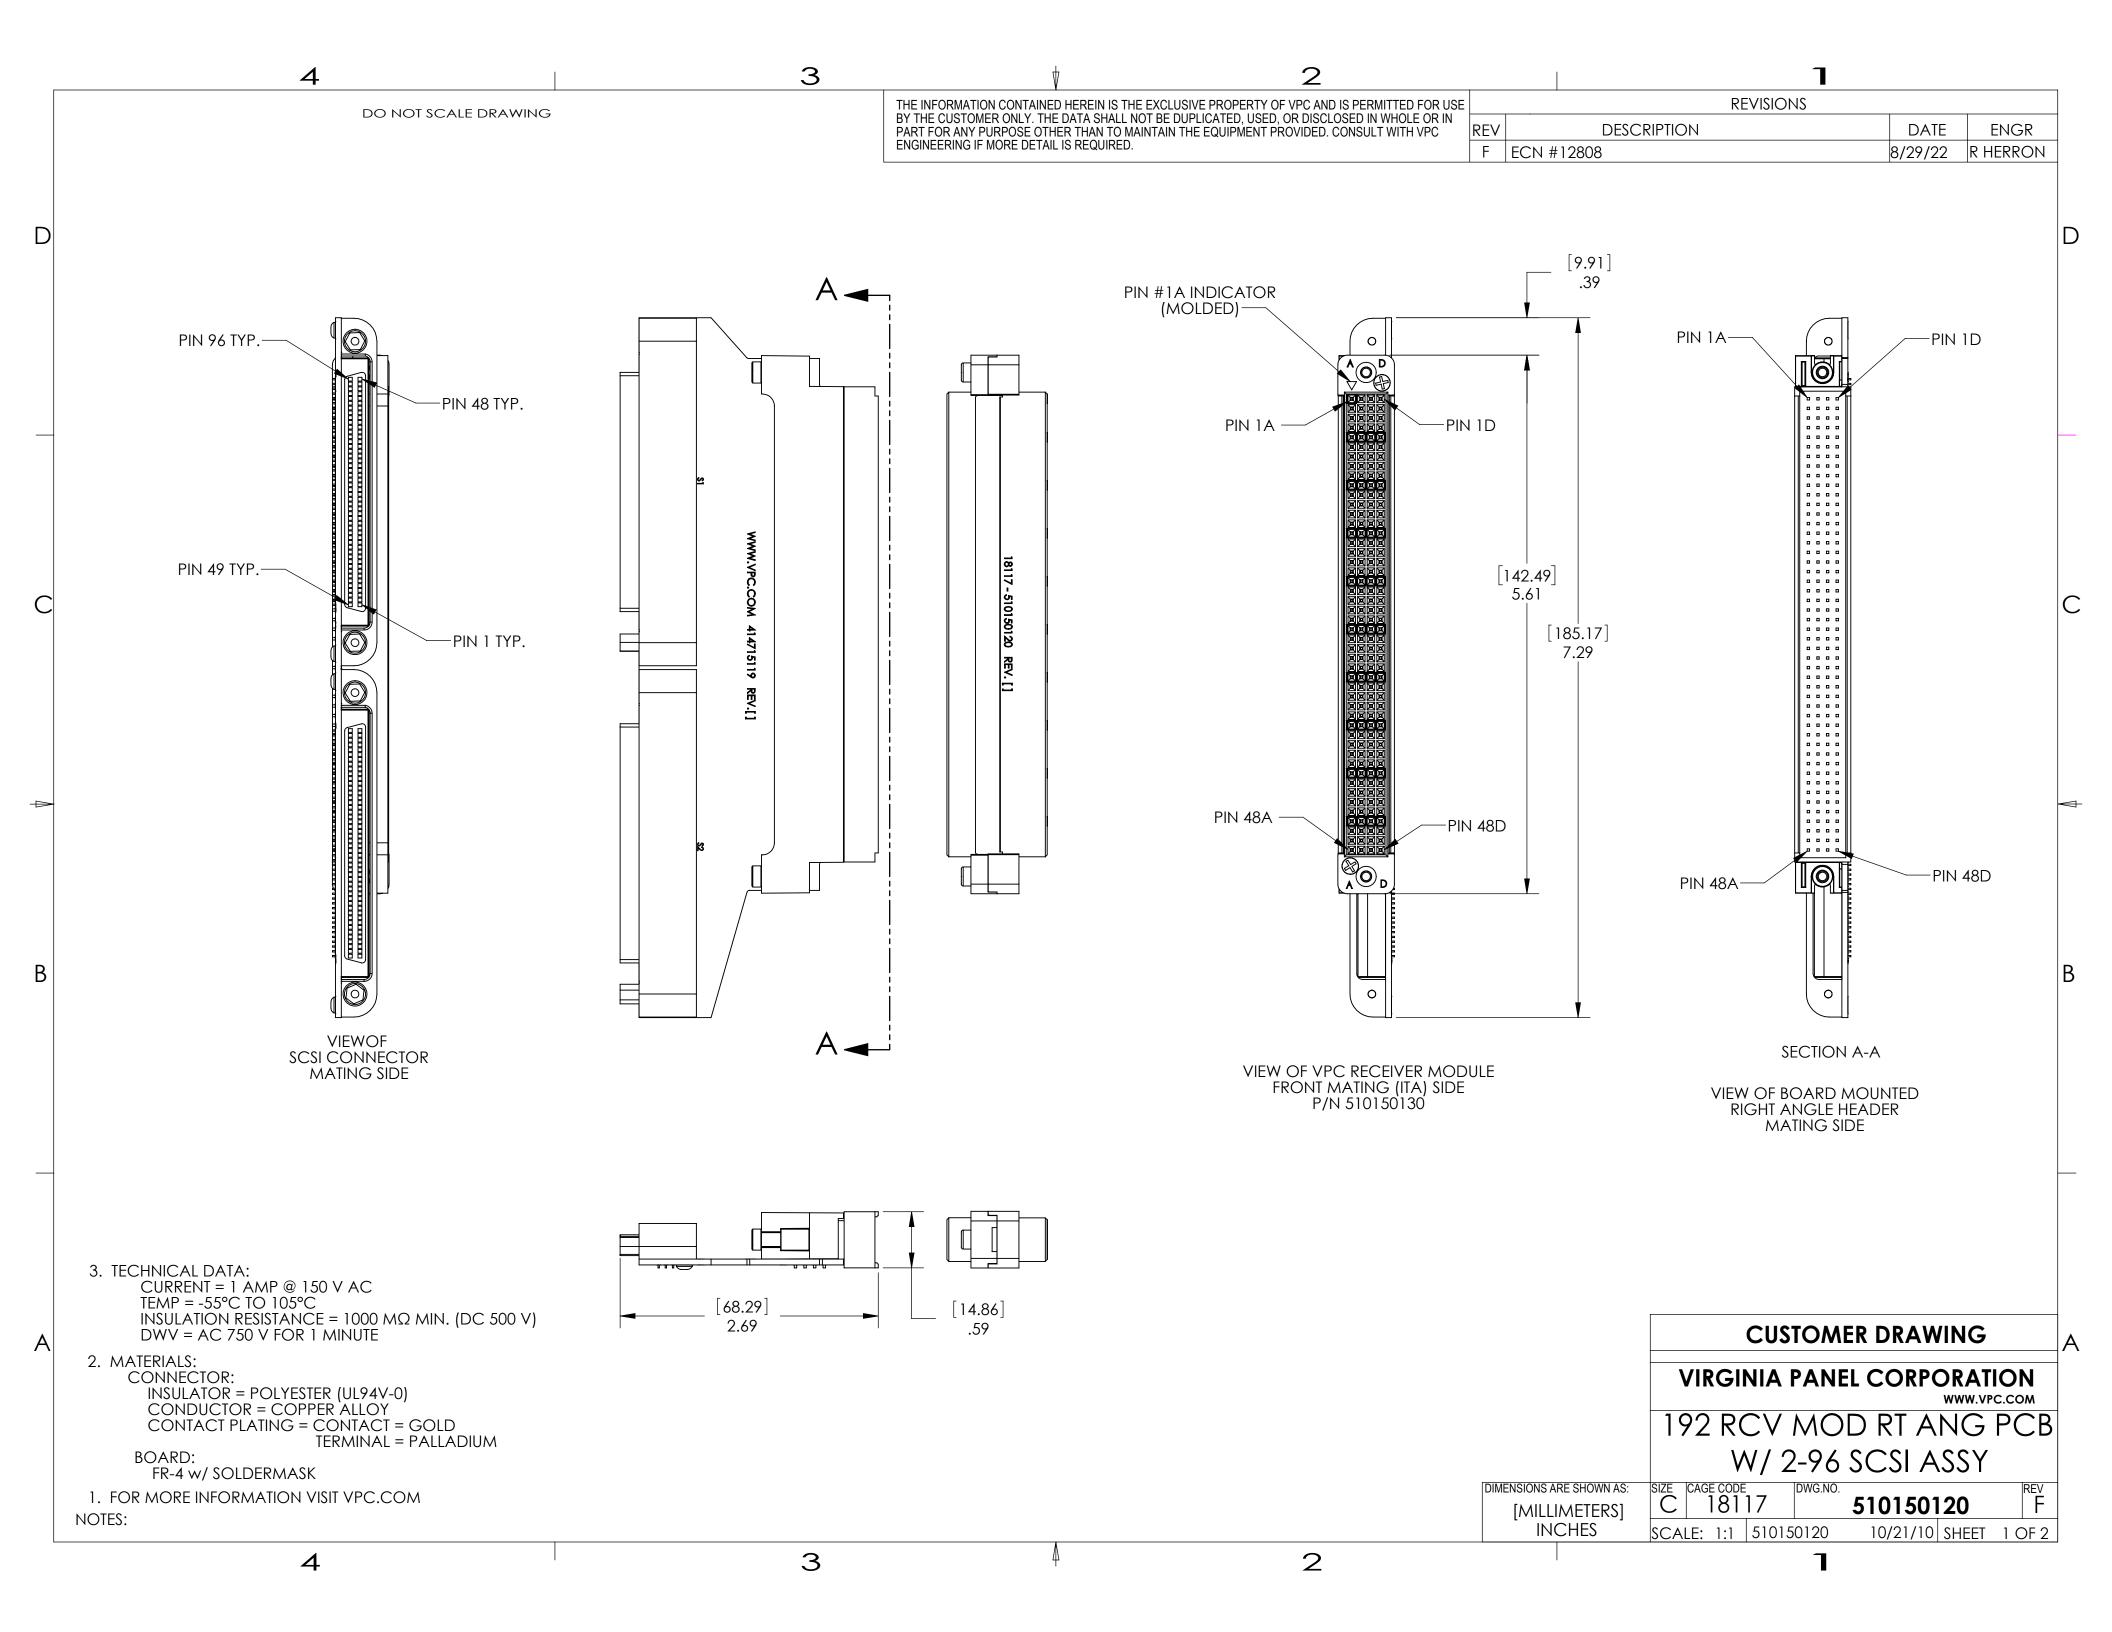

## **192 PIN TO SCSI CONNECTIONS**

|              | 192 1 11 10 00 |              |
|--------------|----------------|--------------|
| A1 - S1,96   | B1 - S1,93     | C1 - S1,48   |
| A2 - S1,92   | B2 - S1,91     | C2 - S1,44   |
| A3 - S1,90   | B3 - S1,89     | C3 - S1,42   |
| A4 - S1,88   | B4 - S1,87     | C4 - S1,40   |
| A5 - S1,86   | B5 - S1,85     | C5 - S1,38   |
| A6 - S1,84   | B6 - S1,83     | C6 - S1,36   |
| A7 - S1,82   | B7 - S1,81     | C7 - S1,34   |
| A8 - S1,80   | B8 - S1,79     | C8 - S1,32   |
| A9 - S1,78   | B9 - S1,77     | C9 - S1,30   |
| A10 - S1,76  | B10 - S1,75    | C10 - S1,28  |
| A11 - S1,74  | B11 - S1,73    | C11 - S1,26  |
| A12 - S1,72  | B12 - S1,71    | C12 - S1,24  |
| A13 - S1,70  | B13 - S1,69    | C13 - S1,22  |
| A14 - S1,68  | B14 - S1,67    | C14 - S1,20  |
| A15 - S1,66  | B15 - S1,65    | C15 - S1,18  |
| A16 - S1,64  | B16 - S1,63    | C16 - S1,16  |
| A17 - S1,62  | B17 - S1,61    | C17 - S1,14  |
| A18 - S1,60  | B18 - S1,59    | C18 - S1,12  |
| A19 - S1,58  | B19 - S1,57    | C19 - S1,10  |
| A20 - S1,56  | B20 - S1,55    | C20 - S1,8   |
| A21 - S1,54  | B21 - S1,53    | C21 - S1,6   |
| A22 - S1,52  | B22 - S1,51    | C22 - S1,4   |
| A23 - S1,50  | B23 - S1,49    | C23 - S1,2   |
| CABLE        | CABLE          | CABLE        |
| A24 - SHIELD | B24 - SHIELD   | C24 - SHIELD |
| A25 - CABLE  | B25 - CABLE    | CABLE        |
| A25 - SHIELD | B25 - SHIELD   | C25 - SHIELD |
| A26 - S2,96  | B26 - S2,93    | C26 - S2,48  |
| A27 - S2,92  | B27 - S2,91    | C27 - S2,44  |
| A28 - S2,90  | B28 - S2,89    | C28 - S2,42  |
| A29 - S2,88  | B29 - S2,87    | C29 - S2,40  |
| A30 - S2,86  | B30 - S2,85    | C30 - S2,38  |
| A31 - S2,84  | B31 - S2,83    | C31 - S2,36  |
| A32 - S2,82  | B32 - S2,81    | C32 - S2,34  |
| A33 - S2,80  | B33 - S2,79    | C33 - S2,32  |
| A34 - S2,78  | B34 - S2,77    | C34 - S2,30  |
| A35 - S2,76  | B35 - S2,75    | C35 - S2,28  |
| A36 - S2,74  | B36 - S2,73    | C36 - S2,26  |
| A37 - S2,72  | B37 - S2,71    | C37 - S2,24  |
| A38 - S2,70  | B38 - S2,69    | C38 - S2,22  |
| A39 - S2,68  | B39 - S2,67    | C39 - S2,20  |
| A40 - S2,66  | B40 - S2,65    | C40 - S2,18  |
| A41 - S2,64  | B41 - S2,63    | C41 - S2,16  |
| A42 - S2,62  | B42 - S2,61    | C42 - S2,14  |
| A43 - S2,60  | B43 - S2,59    | C43 - S2,12  |
| A44 - S2,58  | B44 - S2,57    | C44 - S2,10  |
| A45 - S2,56  | B45 - S2,55    | C45 - S2,8   |
| A46 - S2,54  | B46 - S2,53    | C46 - S2,6   |
| A47 - S2,52  | B47 - S2,51    | C47 - S2,4   |
| A48 - S2,50  | B48 - S2,49    | C48 - S2,2   |
|              |                |              |

## CUSTO

DO NOT SCALE DRAWING FOR ANY PURPOSE OTHER T

З

4

D

В

| D1                                                                                                                                                     | -                                                                                           | S1,45                                                                                                                                                                                                                                   |  |
|--------------------------------------------------------------------------------------------------------------------------------------------------------|---------------------------------------------------------------------------------------------|-----------------------------------------------------------------------------------------------------------------------------------------------------------------------------------------------------------------------------------------|--|
| D2                                                                                                                                                     | -                                                                                           | S1,43                                                                                                                                                                                                                                   |  |
| D3                                                                                                                                                     | -                                                                                           | S1,41                                                                                                                                                                                                                                   |  |
| D4                                                                                                                                                     | -                                                                                           | S1,39                                                                                                                                                                                                                                   |  |
| D5                                                                                                                                                     | -                                                                                           | S1,37                                                                                                                                                                                                                                   |  |
|                                                                                                                                                        |                                                                                             | S1,35                                                                                                                                                                                                                                   |  |
|                                                                                                                                                        |                                                                                             | S1,33                                                                                                                                                                                                                                   |  |
|                                                                                                                                                        | -                                                                                           | <u>S1 31</u>                                                                                                                                                                                                                            |  |
|                                                                                                                                                        | _                                                                                           | S1,31<br>S1,29                                                                                                                                                                                                                          |  |
|                                                                                                                                                        | _                                                                                           | S1,27                                                                                                                                                                                                                                   |  |
|                                                                                                                                                        | -                                                                                           | 01,27                                                                                                                                                                                                                                   |  |
| DIT                                                                                                                                                    | -                                                                                           | S1,25                                                                                                                                                                                                                                   |  |
| D12                                                                                                                                                    | -                                                                                           | S1,23                                                                                                                                                                                                                                   |  |
| D13                                                                                                                                                    | -                                                                                           | S1,21                                                                                                                                                                                                                                   |  |
| D14                                                                                                                                                    | -                                                                                           | S1,19                                                                                                                                                                                                                                   |  |
| D15                                                                                                                                                    | -                                                                                           | S1,17                                                                                                                                                                                                                                   |  |
| D16                                                                                                                                                    | -                                                                                           | S1,15                                                                                                                                                                                                                                   |  |
| D17                                                                                                                                                    | -                                                                                           | S1,13                                                                                                                                                                                                                                   |  |
| D18                                                                                                                                                    | -                                                                                           | S1,11                                                                                                                                                                                                                                   |  |
| D19                                                                                                                                                    | -                                                                                           | S1,17<br>S1,15<br>S1,15<br>S1,13<br>S1,11<br>S1,9                                                                                                                                                                                       |  |
| D20                                                                                                                                                    | -                                                                                           | S1,7                                                                                                                                                                                                                                    |  |
| D21                                                                                                                                                    | -                                                                                           | S1,5                                                                                                                                                                                                                                    |  |
| D22                                                                                                                                                    | -                                                                                           | S1,3                                                                                                                                                                                                                                    |  |
| D23                                                                                                                                                    | _                                                                                           | S1,1                                                                                                                                                                                                                                    |  |
| 025                                                                                                                                                    |                                                                                             | CABLE                                                                                                                                                                                                                                   |  |
| D24                                                                                                                                                    | -                                                                                           | SHIELI                                                                                                                                                                                                                                  |  |
|                                                                                                                                                        |                                                                                             | SHIFT                                                                                                                                                                                                                                   |  |
|                                                                                                                                                        |                                                                                             |                                                                                                                                                                                                                                         |  |
| D25                                                                                                                                                    |                                                                                             |                                                                                                                                                                                                                                         |  |
| D25                                                                                                                                                    | -                                                                                           | CABLE                                                                                                                                                                                                                                   |  |
| D26                                                                                                                                                    | -                                                                                           | CABLE<br>SHIELI<br>S2,45                                                                                                                                                                                                                |  |
| D26<br>D27                                                                                                                                             | -                                                                                           | CABLE<br>SHIELI<br>S2,45<br>S2,43                                                                                                                                                                                                       |  |
| D26<br>D27<br>D28                                                                                                                                      |                                                                                             | CABLE<br>SHIELI<br>S2,45<br>S2,43<br>S2,41                                                                                                                                                                                              |  |
| D26<br>D27<br>D28<br>D29                                                                                                                               | -<br>-<br>-<br>-                                                                            | CABLE<br>SHIELI<br>S2,45<br>S2,43<br>S2,43<br>S2,41<br>S2,39                                                                                                                                                                            |  |
| D26<br>D27<br>D28<br>D29<br>D30                                                                                                                        |                                                                                             | CABLE<br>SHIELI<br>S2,45<br>S2,43<br>S2,41<br>S2,39<br>S2,37                                                                                                                                                                            |  |
| D26<br>D27<br>D28<br>D29<br>D30<br>D31                                                                                                                 |                                                                                             | CABLE<br>SHIELI<br>S2,45<br>S2,43<br>S2,41<br>S2,39<br>S2,37<br>S2,35                                                                                                                                                                   |  |
| D26<br>D27<br>D28<br>D29<br>D30<br>D31                                                                                                                 |                                                                                             | CABLE<br>SHIELI<br>S2,45<br>S2,43<br>S2,41<br>S2,39<br>S2,37<br>S2,35                                                                                                                                                                   |  |
| D26<br>D27<br>D28<br>D29<br>D30<br>D31<br>D32                                                                                                          | -<br>-<br>-<br>-<br>-<br>-                                                                  | CABLE<br>SHIELI<br>S2,45<br>S2,43<br>S2,41<br>S2,39<br>S2,37<br>S2,35<br>S2,33                                                                                                                                                          |  |
| D26<br>D27<br>D28<br>D29<br>D30<br>D31<br>D32<br>D33                                                                                                   | -<br>-<br>-<br>-<br>-<br>-<br>-                                                             | CABLE<br>SHIELI<br>S2,45<br>S2,43<br>S2,41<br>S2,39<br>S2,37<br>S2,35<br>S2,33<br>S2,31                                                                                                                                                 |  |
| D26<br>D27<br>D28<br>D29<br>D30<br>D31<br>D32<br>D33<br>D34                                                                                            | -<br>-<br>-<br>-<br>-<br>-<br>-<br>-<br>-<br>-                                              | CABLE<br>SHIELI<br>S2,45<br>S2,43<br>S2,41<br>S2,39<br>S2,37<br>S2,35<br>S2,33<br>S2,31<br>S2,29                                                                                                                                        |  |
| D26<br>D27<br>D28<br>D29<br>D30<br>D31<br>D32<br>D33<br>D34<br>D35                                                                                     | -<br>-<br>-<br>-<br>-<br>-<br>-<br>-<br>-<br>-<br>-<br>-                                    | CABLE<br>SHIELI<br>S2,45<br>S2,43<br>S2,41<br>S2,39<br>S2,37<br>S2,35<br>S2,35<br>S2,31<br>S2,29<br>S2,27                                                                                                                               |  |
| D26<br>D27<br>D28<br>D29<br>D30<br>D31<br>D32<br>D33<br>D34<br>D35<br>D36                                                                              | -<br>-<br>-<br>-<br>-<br>-<br>-<br>-<br>-<br>-<br>-<br>-<br>-<br>-<br>-<br>-<br>-<br>-<br>- | CABLE<br>SHIELI<br>S2,45<br>S2,43<br>S2,41<br>S2,39<br>S2,37<br>S2,35<br>S2,35<br>S2,31<br>S2,29<br>S2,27<br>S2,25                                                                                                                      |  |
| D26<br>D27<br>D28<br>D29<br>D30<br>D31<br>D32<br>D33<br>D34<br>D35<br>D36<br>D37                                                                       | -<br>-<br>-<br>-<br>-<br>-<br>-<br>-<br>-<br>-<br>-<br>-                                    | CABLE<br>SHIELI<br>S2,45<br>S2,43<br>S2,41<br>S2,39<br>S2,37<br>S2,35<br>S2,33<br>S2,31<br>S2,29<br>S2,27<br>S2,25<br>S2,23                                                                                                             |  |
| D26<br>D27<br>D28<br>D29<br>D30<br>D31<br>D32<br>D33<br>D34<br>D35<br>D36<br>D37<br>D38                                                                | -<br>-<br>-<br>-<br>-<br>-<br>-<br>-<br>-<br>-<br>-<br>-<br>-<br>-<br>-<br>-<br>-           | CABLE<br>SHIELI<br>S2,45<br>S2,43<br>S2,41<br>S2,39<br>S2,37<br>S2,35<br>S2,33<br>S2,31<br>S2,21<br>S2,25<br>S2,25<br>S2,23<br>S2,21                                                                                                    |  |
| D26<br>D27<br>D28<br>D29<br>D30<br>D31<br>D32<br>D33<br>D34<br>D35<br>D36<br>D37<br>D38<br>D39                                                         | -<br>-<br>-<br>-<br>-<br>-<br>-<br>-<br>-<br>-<br>-<br>-<br>-<br>-<br>-<br>-<br>-<br>-<br>- | CABLE<br>SHIELI<br>S2,45<br>S2,43<br>S2,43<br>S2,39<br>S2,37<br>S2,35<br>S2,35<br>S2,33<br>S2,31<br>S2,29<br>S2,27<br>S2,25<br>S2,25<br>S2,23<br>S2,21<br>S2,21<br>S2,19                                                                |  |
| D26<br>D27<br>D28<br>D29<br>D30<br>D31<br>D32<br>D33<br>D34<br>D35<br>D36<br>D37<br>D38<br>D39<br>D40                                                  | -<br>-<br>-<br>-<br>-<br>-<br>-<br>-<br>-<br>-<br>-<br>-<br>-<br>-<br>-<br>-<br>-<br>-<br>- | CABLE<br>SHIELI<br>S2,45<br>S2,43<br>S2,43<br>S2,37<br>S2,37<br>S2,35<br>S2,33<br>S2,31<br>S2,23<br>S2,27<br>S2,25<br>S2,27<br>S2,25<br>S2,23<br>S2,21<br>S2,21<br>S2,19<br>S2,17                                                       |  |
| D26<br>D27<br>D28<br>D29<br>D30<br>D31<br>D32<br>D33<br>D34<br>D35<br>D36<br>D37<br>D38<br>D37<br>D38<br>D39<br>D40<br>D41                             | -<br>-<br>-<br>-<br>-<br>-<br>-<br>-<br>-<br>-<br>-<br>-<br>-<br>-<br>-<br>-<br>-<br>-<br>- | CABLE<br>SHIELI<br>S2,45<br>S2,43<br>S2,41<br>S2,39<br>S2,37<br>S2,35<br>S2,33<br>S2,31<br>S2,25<br>S2,27<br>S2,25<br>S2,25<br>S2,23<br>S2,21<br>S2,21<br>S2,17<br>S2,15                                                                |  |
| D26<br>D27<br>D28<br>D29<br>D30<br>D31<br>D32<br>D33<br>D34<br>D35<br>D36<br>D37<br>D36<br>D37<br>D38<br>D39<br>D40<br>D41<br>D42                      | -<br>-<br>-<br>-<br>-<br>-<br>-<br>-<br>-<br>-<br>-<br>-<br>-<br>-<br>-<br>-<br>-<br>-<br>- | CABLE<br>SHIELI<br>S2,45<br>S2,43<br>S2,43<br>S2,41<br>S2,39<br>S2,37<br>S2,35<br>S2,33<br>S2,31<br>S2,25<br>S2,27<br>S2,25<br>S2,23<br>S2,21<br>S2,21<br>S2,19<br>S2,17<br>S2,15<br>S2,13                                              |  |
| D26<br>D27<br>D28<br>D29<br>D30<br>D31<br>D32<br>D33<br>D34<br>D35<br>D36<br>D37<br>D36<br>D37<br>D38<br>D39<br>D40<br>D41<br>D42<br>D43               | -<br>-<br>-<br>-<br>-<br>-<br>-<br>-<br>-<br>-<br>-<br>-<br>-<br>-<br>-<br>-<br>-<br>-<br>- | CABLE<br>SHIELI<br>S2,45<br>S2,43<br>S2,41<br>S2,39<br>S2,37<br>S2,35<br>S2,33<br>S2,31<br>S2,29<br>S2,27<br>S2,25<br>S2,23<br>S2,21<br>S2,21<br>S2,13<br>S2,15<br>S2,13<br>S2,11                                                       |  |
| D26<br>D27<br>D28<br>D29<br>D30<br>D31<br>D32<br>D33<br>D34<br>D35<br>D36<br>D37<br>D36<br>D37<br>D38<br>D39<br>D40<br>D41<br>D42<br>D43<br>D44        | -<br>-<br>-<br>-<br>-<br>-<br>-<br>-<br>-<br>-<br>-<br>-<br>-<br>-<br>-<br>-<br>-<br>-<br>- | CABLE<br>SHIELI<br>S2,45<br>S2,43<br>S2,41<br>S2,39<br>S2,37<br>S2,35<br>S2,33<br>S2,31<br>S2,29<br>S2,27<br>S2,25<br>S2,23<br>S2,21<br>S2,21<br>S2,19<br>S2,17<br>S2,15<br>S2,13<br>S2,11<br>S2,11<br>S2,9                             |  |
| D26<br>D27<br>D28<br>D29<br>D30<br>D31<br>D32<br>D33<br>D34<br>D35<br>D36<br>D37<br>D36<br>D37<br>D38<br>D39<br>D40<br>D41<br>D42<br>D43<br>D44<br>D45 | -<br>-<br>-<br>-<br>-<br>-<br>-<br>-<br>-<br>-<br>-<br>-<br>-<br>-<br>-<br>-<br>-<br>-<br>- | CABLE<br>SHIELI<br>S2,45<br>S2,43<br>S2,41<br>S2,39<br>S2,37<br>S2,35<br>S2,33<br>S2,31<br>S2,25<br>S2,23<br>S2,27<br>S2,25<br>S2,23<br>S2,21<br>S2,25<br>S2,23<br>S2,21<br>S2,13<br>S2,11<br>S2,13<br>S2,11<br>S2,13<br>S2,11<br>S2,13 |  |
| D26<br>D27<br>D28<br>D29<br>D30<br>D31<br>D32<br>D33<br>D34<br>D35<br>D36<br>D37<br>D36<br>D37<br>D38<br>D39<br>D40<br>D41<br>D42<br>D43<br>D44<br>D45 | -<br>-<br>-<br>-<br>-<br>-<br>-<br>-<br>-<br>-<br>-<br>-<br>-<br>-<br>-<br>-<br>-<br>-<br>- | CABLE<br>SHIELI<br>S2,45<br>S2,43<br>S2,41<br>S2,39<br>S2,37<br>S2,35<br>S2,33<br>S2,31<br>S2,25<br>S2,23<br>S2,27<br>S2,25<br>S2,23<br>S2,21<br>S2,25<br>S2,23<br>S2,21<br>S2,13<br>S2,11<br>S2,13<br>S2,11<br>S2,13<br>S2,11<br>S2,13 |  |
| D26<br>D27<br>D28<br>D29<br>D30<br>D31<br>D32<br>D33<br>D34<br>D35<br>D36<br>D37<br>D36<br>D37<br>D38<br>D39<br>D40<br>D41<br>D42<br>D43<br>D44<br>D45 | -<br>-<br>-<br>-<br>-<br>-<br>-<br>-<br>-<br>-<br>-<br>-<br>-<br>-<br>-<br>-<br>-<br>-<br>- | CABLE<br>SHIELI<br>S2,45<br>S2,43<br>S2,41<br>S2,39<br>S2,37<br>S2,35<br>S2,33<br>S2,31<br>S2,25<br>S2,23<br>S2,27<br>S2,25<br>S2,23<br>S2,21<br>S2,25<br>S2,23<br>S2,21<br>S2,13<br>S2,11<br>S2,13<br>S2,11<br>S2,13<br>S2,11<br>S2,13 |  |
| D26<br>D27<br>D28<br>D29<br>D30<br>D31<br>D32<br>D33<br>D34<br>D35<br>D36<br>D37<br>D36<br>D37<br>D38<br>D39<br>D40<br>D41<br>D42<br>D43<br>D44<br>D45 | -<br>-<br>-<br>-<br>-<br>-<br>-<br>-<br>-<br>-<br>-<br>-<br>-<br>-<br>-<br>-<br>-<br>-<br>- | CABLE<br>SHIELI<br>S2,45<br>S2,43<br>S2,41<br>S2,39<br>S2,37<br>S2,35<br>S2,33<br>S2,31<br>S2,29<br>S2,27<br>S2,25<br>S2,23<br>S2,21<br>S2,21<br>S2,19<br>S2,17<br>S2,15<br>S2,13<br>S2,11<br>S2,11<br>S2,9                             |  |