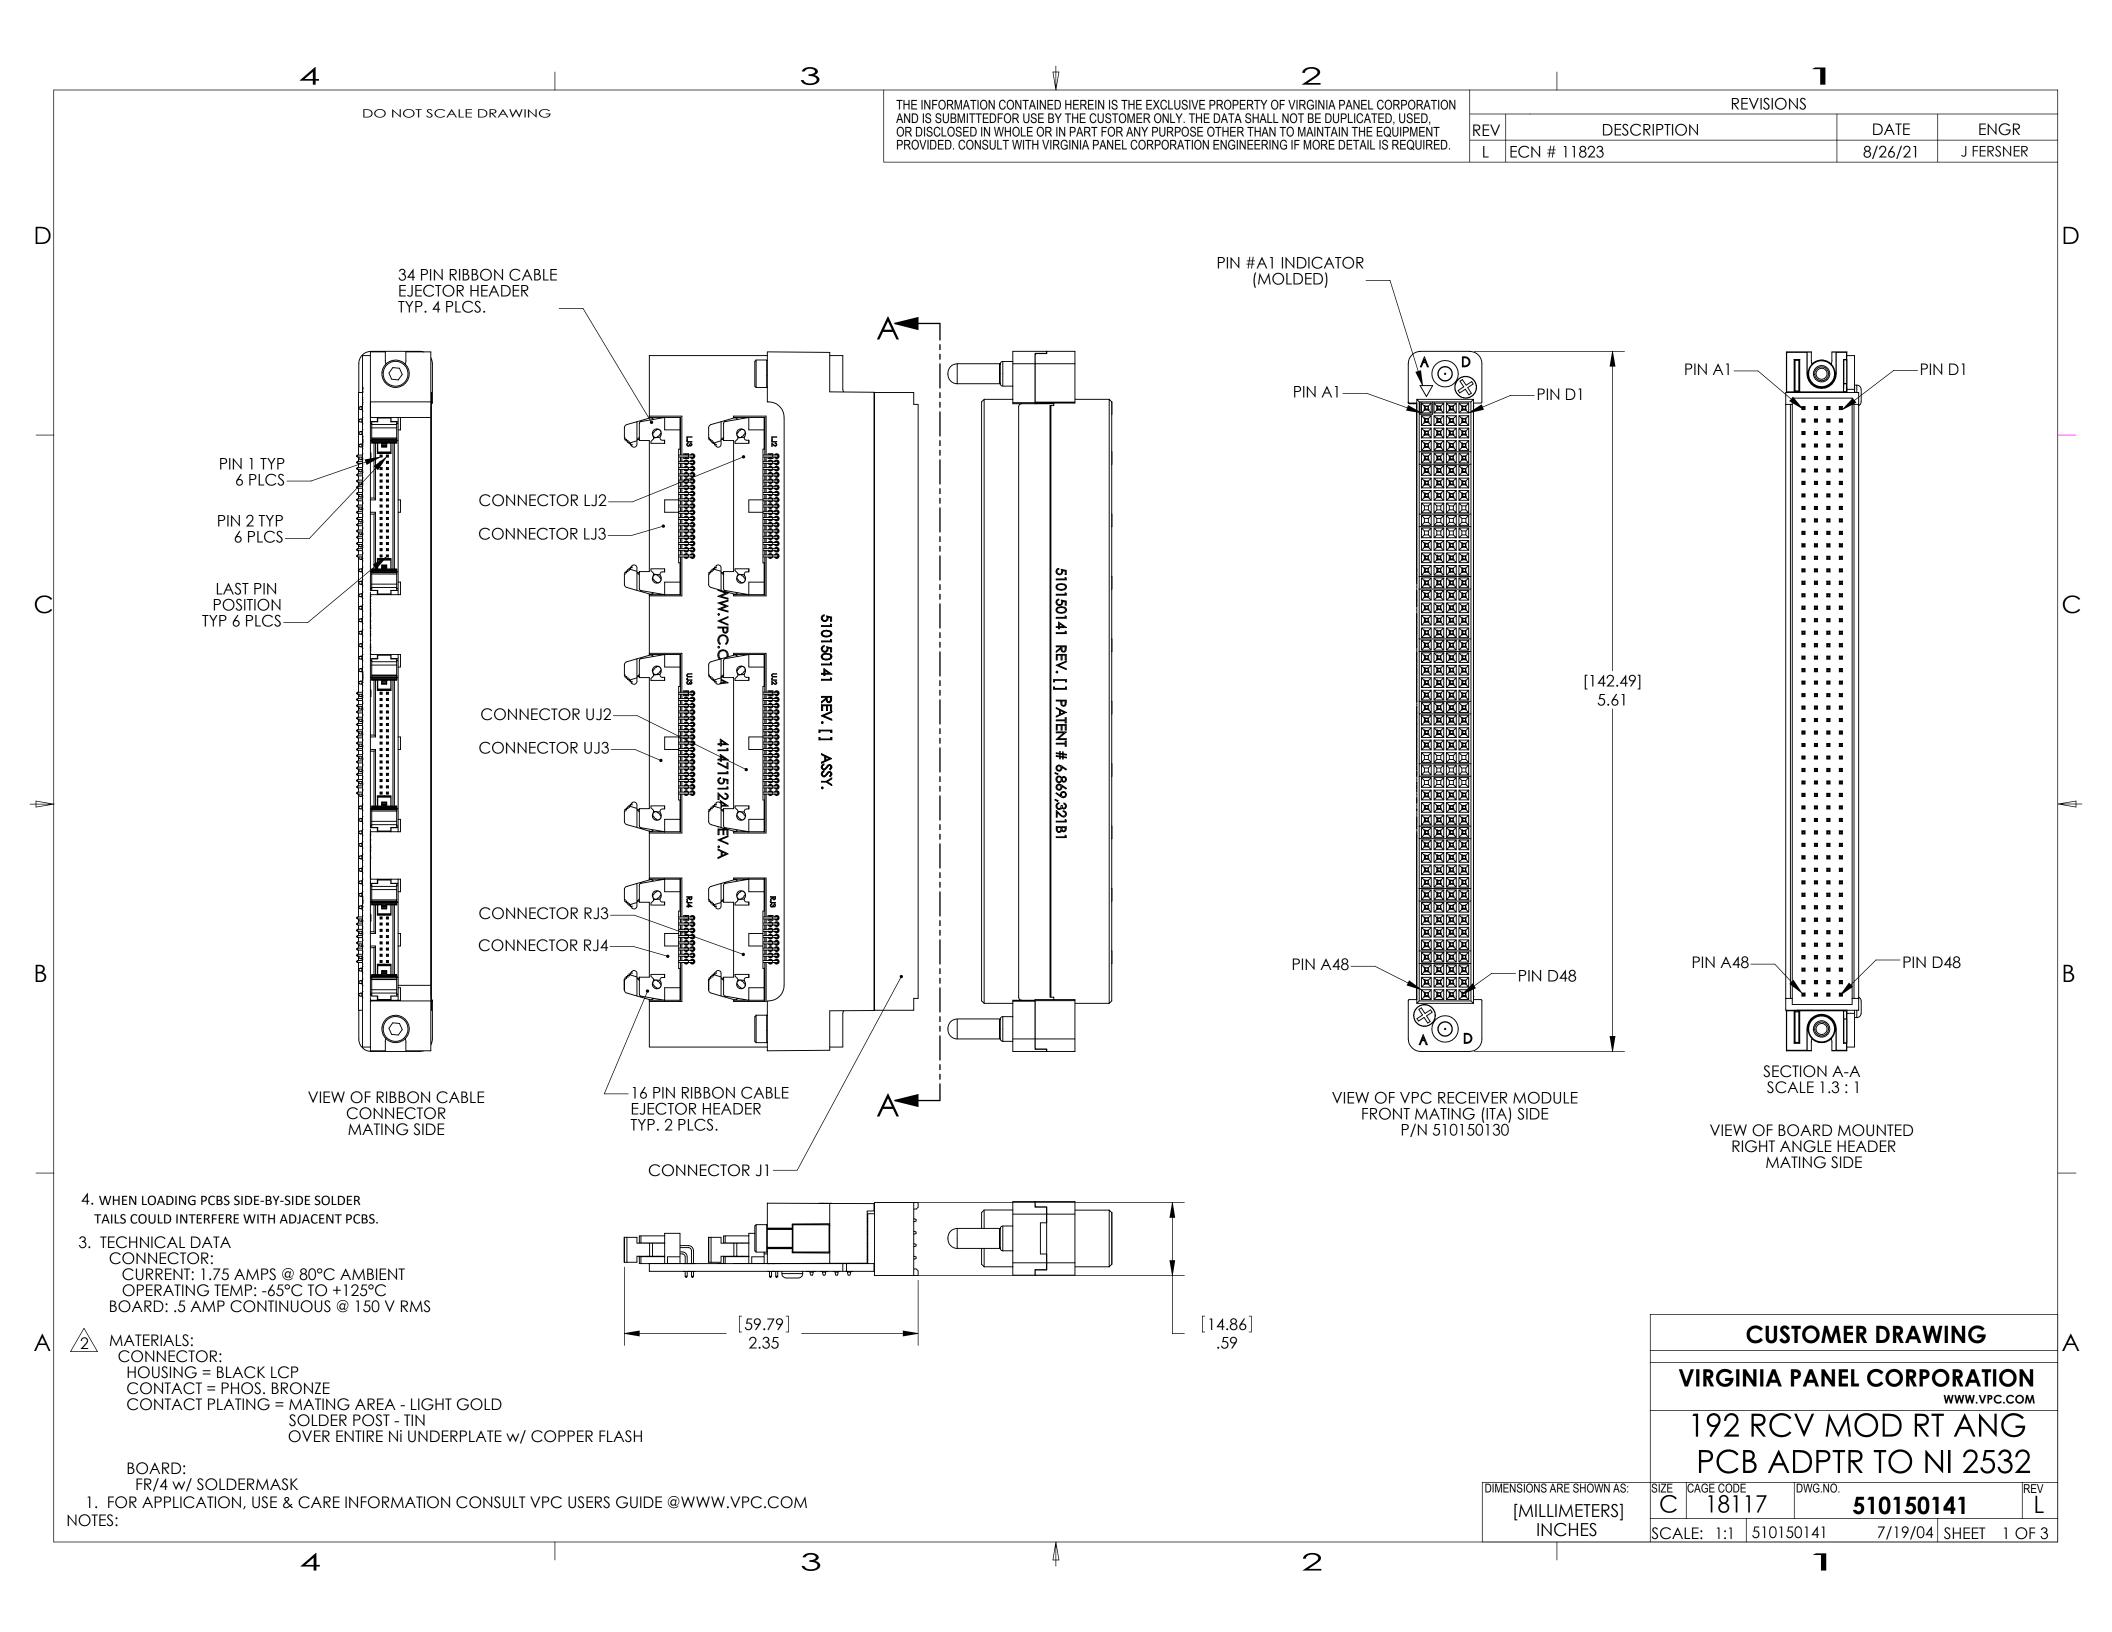

## **LEGEND**

LCCB = LOWER COLUMN CONNECTION BOARD

UCCB = UPPER COLUMN CONNECTION BOARD

CCB = COLUMN CONNECTION BOARD

RH = ROW HEADER

J()-() = (CONNECTOR LOCATION) - (PIN LOCATION)

3

## RIBBON CABLE CONNECTIONS:

|                  | RIBBON CABLE CONNECTIONS: |             |            |             |            |             |            |             |  |  |  |  |  |
|------------------|---------------------------|-------------|------------|-------------|------------|-------------|------------|-------------|--|--|--|--|--|
| <b>VPC BOARD</b> | NI TB 2640                | NI TB 2640B | NI TB 2641 | NI TB 2641B | NI TB 2643 | NI TB 2643B | NI TB 2644 | NI TB 2644B |  |  |  |  |  |
| LJ2              | LCCB J2                   | J2          | CCB J2     | CCB J2      | LCCB J2    | LCCB J2     | CCB J2     | CCB J2      |  |  |  |  |  |
| LJ3              | LCCB J3                   | J3          | CCB J3     | CCB J3      | LCCB J3    | LCCB J3     | CCB J3     | CCB J3      |  |  |  |  |  |
| UJ2              | UCCB J2                   | J12         | N/A        | N/A         | UCCB J2    | UCCB J12    | N/A        | N/A         |  |  |  |  |  |
| UJ3              | UCCB J3                   | J13         | N/A        | N/A         | UCCB J3    | UCCB J13    | N/A        | N/A         |  |  |  |  |  |
| RJ3              | RH J3                     | RH J4       | RH J2      | RH J4       | RH J3      | RH J4       | RH J3      | RH J4       |  |  |  |  |  |
| RJ4              | RH J4                     | RH J5       | RH J3      | RH J5       | RH J4      | RH J5       | RH J4      | RH J5       |  |  |  |  |  |

\*"B" Configurations shown for reference only

| CUSTOMER DRAWING - CUSTOMER DRAWII                                                   | NG   | - CUST    | OMER DRAWING |  |
|--------------------------------------------------------------------------------------|------|-----------|--------------|--|
| INFORMATION CONTAINED HEREIN IS THE EXCLUSIVE PROPERTY OF VIRGINIA PANEL CORPORATION | SIZE | CAGE CODE | DWG.NO.      |  |