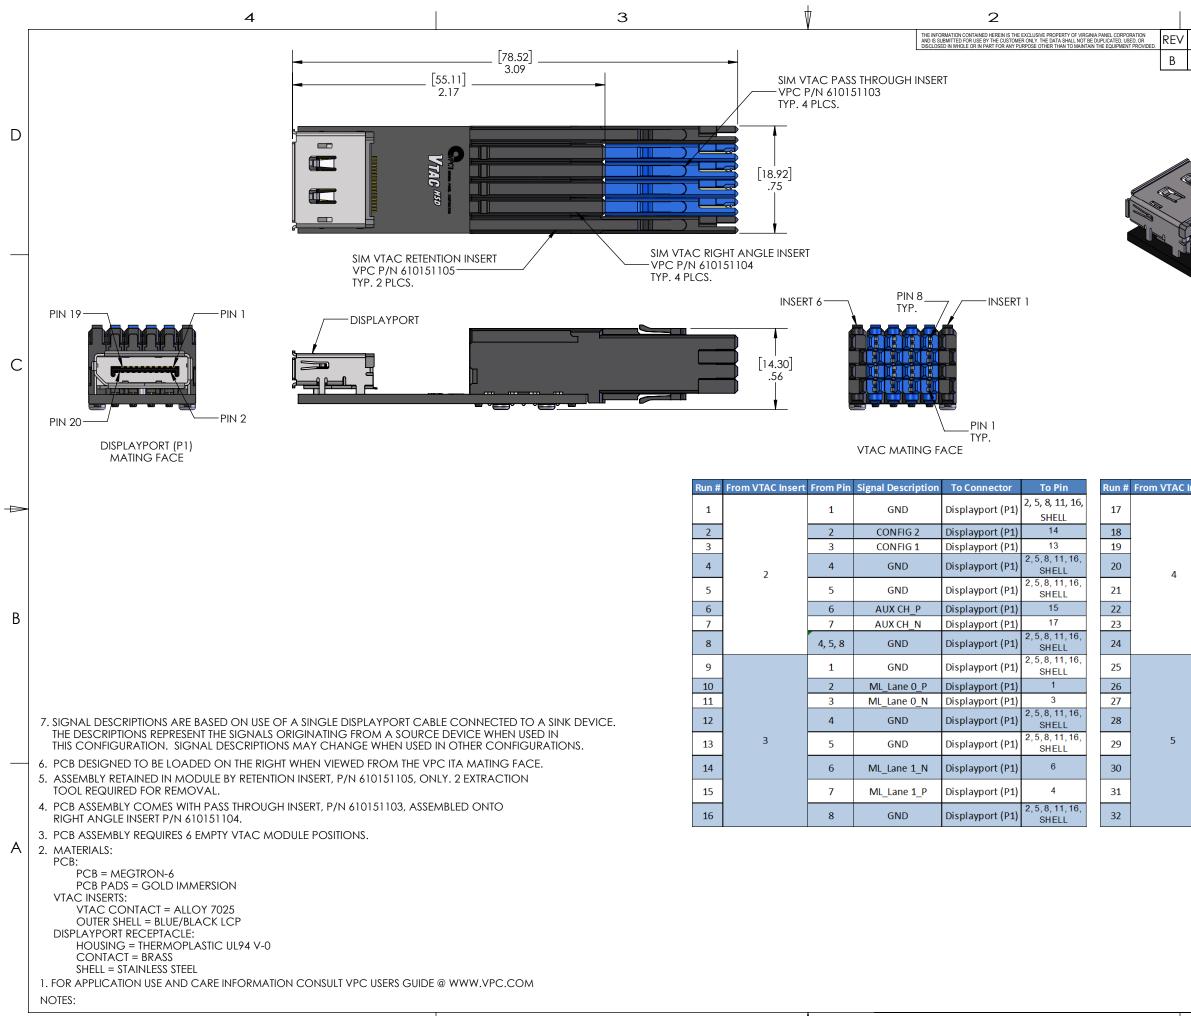

4

З

2

|                                              |          |                                                                   | •                          |          |                                    |                                        |                 |
|----------------------------------------------|----------|-------------------------------------------------------------------|----------------------------|----------|------------------------------------|----------------------------------------|-----------------|
|                                              | D        | escription                                                        |                            |          | DATE                               | ENGINEER                               |                 |
| ECN                                          | #8596    |                                                                   |                            | 1        | 0/3/2018                           | C CHURCH                               |                 |
|                                              |          |                                                                   |                            |          |                                    |                                        | D               |
|                                              |          |                                                                   |                            |          |                                    |                                        | С               |
| Insert                                       | From Pin | Signal Description                                                | To Connect                 |          | To Pin                             |                                        |                 |
|                                              | 1        | GND                                                               | Displayport                | (P1)     | 2, 5, 8, 11, 16,<br>SHELL          |                                        | $\triangleleft$ |
|                                              | 2        | ML_Lane 3_N                                                       | Displayport                |          | 12                                 |                                        |                 |
|                                              | 3        | ML_Lane 3_P                                                       | Displayport                |          | 10<br>2, 5, 8, 11, 16,             |                                        |                 |
|                                              | 4        | GND                                                               | Displayport                | (P1)     | SHELL<br>2, 5, 8, 11, 16,          |                                        |                 |
|                                              | 5        | GND                                                               | Displayport                | (P1)     | SHELL                              |                                        |                 |
|                                              | 6        | ML_Lane 2_P                                                       | Displayport                |          | 7                                  |                                        | В               |
|                                              | 7        | ML_Lane 2_N                                                       | Displayport                |          | 9<br>2, 5, 8, 11, 16,              |                                        |                 |
|                                              | 8        | GND                                                               | Displayport                |          | SHELL                              |                                        |                 |
|                                              | 1        | DP_PWR                                                            | Displayport                |          | 20                                 |                                        |                 |
|                                              | 2        | RETURN<br>HPD                                                     | Displayport<br>Displayport |          | 19<br>18                           |                                        |                 |
|                                              | 4        | GND                                                               | Displayport                |          | 2, 5, 8, 11, 16,                   |                                        |                 |
|                                              | 5        | GND                                                               | Displayport                |          | SHELL<br>2, 5, 8, 11, 16,          |                                        |                 |
|                                              | 6        | GND                                                               | Displayport                |          | SHELL<br>2, 5, 8, 11, 16,          |                                        |                 |
|                                              | 7        | GND                                                               | Displayport                |          | SHELL<br>2, 5, 8, 11, 16,          |                                        |                 |
|                                              | 8        | GND                                                               | Displayport                |          | SHELL<br>2, 5, 8, 11, 16,<br>SHELL |                                        |                 |
|                                              |          | RELATIVE CONNECTOR POSITIONS AN<br>ROUTING ARE GENERIC AND MAY VA |                            | F<br>C I | DMER D                             | Panel Corporation<br>PTER<br>SPLAYPORT | A               |
| DIMENSIONS ARE SHOWN AS: DWG.NO. 510171116 B |          |                                                                   |                            |          |                                    |                                        |                 |
| [MILLIMETERS]                                |          |                                                                   |                            |          |                                    |                                        |                 |

1

3:2

18117

1 OF 1

INCHES