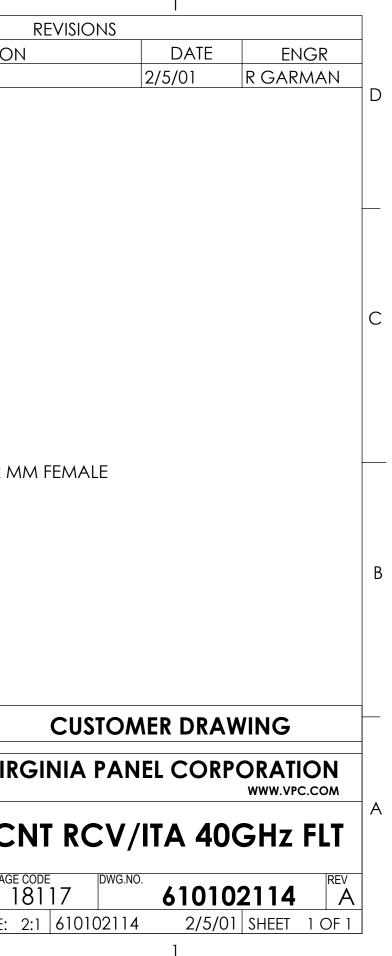

|   | 4                                        |                                                                                                    | 3                                                                                                                 |                                                                                       |                                                                                                      | 2                                                   |                            |
|---|------------------------------------------|----------------------------------------------------------------------------------------------------|-------------------------------------------------------------------------------------------------------------------|---------------------------------------------------------------------------------------|------------------------------------------------------------------------------------------------------|-----------------------------------------------------|----------------------------|
| D | DO NOT SCALE DRAWING                     | THE INFORMATION CONTA<br>AND IS SUBMITTEDFOR US<br>OR DISCLOSED IN WHOLE<br>PROVIDED. CONSULT WITH | INED HEREIN IS THE EXCLUSI<br>E BY THE CUSTOMER ONLY. T<br>OR IN PART FOR ANY PURPOS<br>I VIRGINIA PANEL CORPORAT | VE PROPERTY OF VIR<br>THE DATA SHALL NOT<br>SE OTHER THAN TO M<br>ON ENGINEERING IF N | GINIA PANEL CORPORATION<br>BE DUPLICATED, USED,<br>AINTAIN THE EQUIPMENT<br>IORE DETAIL IS REQUIRED. | REV DES<br>A ORIGINAL RELEA                         | <u>CRIPTION</u><br>SE      |
|   |                                          |                                                                                                    |                                                                                                                   |                                                                                       |                                                                                                      |                                                     |                            |
| С |                                          |                                                                                                    |                                                                                                                   |                                                                                       |                                                                                                      |                                                     | —2.92 M                    |
| В |                                          |                                                                                                    |                                                                                                                   |                                                                                       | 18.31]<br>.721                                                                                       |                                                     | 2.721                      |
|   |                                          |                                                                                                    |                                                                                                                   |                                                                                       |                                                                                                      |                                                     | VIR                        |
| А |                                          |                                                                                                    |                                                                                                                   |                                                                                       |                                                                                                      |                                                     | C                          |
|   | 1. FOR APPLICATION USE AND CAR<br>NOTES: | E INFORMATION C                                                                                    | ONSULT VPC USERS                                                                                                  | GUIDE @ WW                                                                            | W.VPC.COM                                                                                            | DIMENSIONS ARE SHOWN AS:<br>[MILLIMETERS]<br>INCHES | SIZE CAGE<br>B 1<br>SCALE: |
|   | 4                                        | I                                                                                                  | 3                                                                                                                 |                                                                                       |                                                                                                      | 2                                                   |                            |