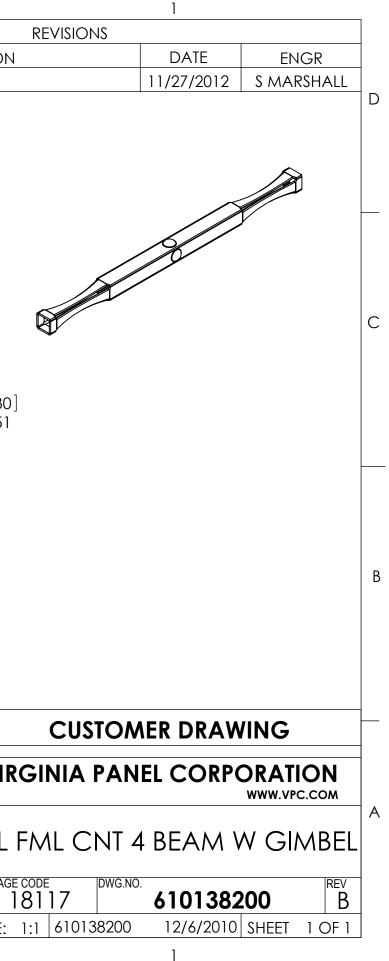

|   | 4                                                                                   |                                    | 3                                                                                                        |                                                            | 2                                       |                |
|---|-------------------------------------------------------------------------------------|------------------------------------|----------------------------------------------------------------------------------------------------------|------------------------------------------------------------|-----------------------------------------|----------------|
|   | DO NOT SCALE DRAWING                                                                | AND IS SUBMITTEDFOR                | TAINED HEREIN IS THE EXCLUSIVE PR<br>JSE BY THE CUSTOMER ONLY. THE D/<br>E OR IN PART FOR ANY PURPOSE OT | ATA SHALL NOT BE DUPLICATED<br>HER THAN TO MAINTAIN THE EQ | , USED,<br>JIPMENT REV                  | DESCRIPTION    |
| D |                                                                                     | PROVIDED. CONSULT WI               | TH VIRGINIA PANEL CORPORATION EN                                                                         | NGINEERING IF MORE DETAIL IS                               | REQUIRED. BECN # 4340                   | )              |
| D |                                                                                     |                                    |                                                                                                          |                                                            |                                         |                |
|   |                                                                                     |                                    |                                                                                                          |                                                            |                                         |                |
| С |                                                                                     |                                    |                                                                                                          |                                                            |                                         | [1.30]<br>.051 |
|   |                                                                                     |                                    |                                                                                                          | Ô                                                          |                                         | .031           |
|   |                                                                                     |                                    |                                                                                                          | [23.50]<br>.925                                            |                                         |                |
| В |                                                                                     |                                    |                                                                                                          |                                                            |                                         |                |
|   | 3. The length of the PINS on A <i>M</i><br>Greater than 0.22" [5.59] and I          | ATING COMMER<br>LESS THAN 0.45" [1 | CIAL HEADER MUST BE<br>1.43]                                                                             |                                                            |                                         |                |
|   | 2. PHYSICAL CHARACTERISTICS:<br>WEIGHT .0002 LBS<br>MATERIALS:                      |                                    |                                                                                                          |                                                            |                                         | VIR            |
| A | CONTACT-BERYLLIUM COPPER<br>CONTACT PLATING- 30 µ INCHS AU OVER 100 µ INCHES NICKEL |                                    |                                                                                                          |                                                            |                                         | DBL F          |
|   | 1. FOR APPLICATION USE AND CARE IN NOTES:                                           | VFORMATION CONS                    | Sult vpc users guide @ V                                                                                 | WWW.VPC.COM                                                | DIMENSIONS ARE SH<br>[MILLIME]<br>INCHE | iers] B 1      |
| L | 4                                                                                   |                                    | 3                                                                                                        |                                                            | 2                                       |                |