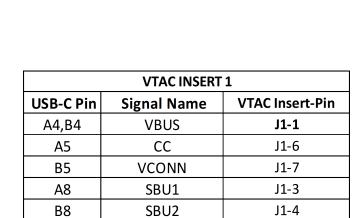

J1-2,J1-5,J1-8

- 6. PD COMPATIBLE FOR TYPE C CONNECTIONS ONLY.
- 5. FOR USB 2.0 AND POWER DELIVERY (PD) DELIVERY APPLICATIONS, UTILIZE INSERTS 1 AND 2 (BLUE INSERTS). FOR FULL FEATURE USB 3.2 GEN 1 COMPATIBILITY USE INSERTS 1-4.
- 4. ELECTRICAL PERFORMANCE CONFORMS TO USB 3.2 GEN 1 DATA RATES (5Gbps)
- 3. CABLE MADE IN ACCORDANCE WITH USB TYPE C SPEC.