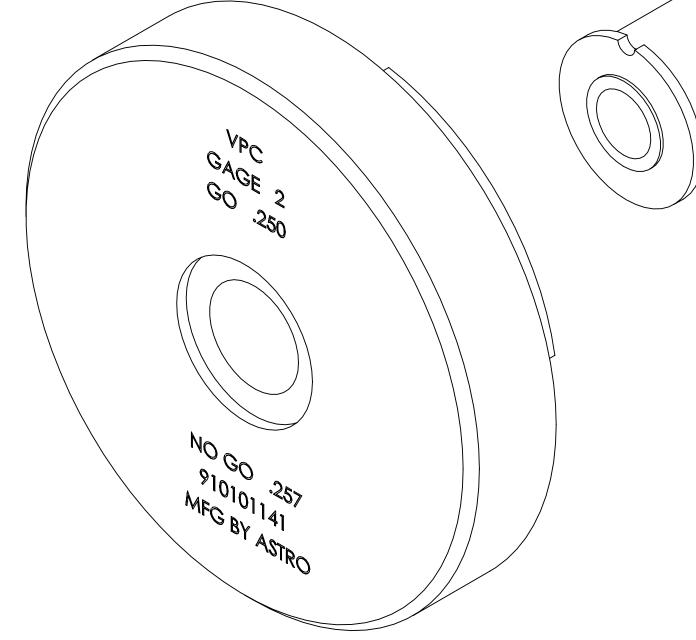

З

2. FOR USE WITH PNEUMATIC CRIMPER M22520/23-01, VPC P/N 910101140 1. FOR APPLICATION USE & CARE INFORMATION CONSULT VPC USERS GUIDE @WWW.VPC.COM NOTES:

4

| 2                                                                                                                                                                              |           |                                 |          |          |
|--------------------------------------------------------------------------------------------------------------------------------------------------------------------------------|-----------|---------------------------------|----------|----------|
| VE PROPERTY OF VIRGINIA PANEL CORPORATION<br>THE DATA SHALL NOT BE DUPLICATED, USED,<br>SE OTHER THAN TO MAINTAIN THE EQUIPMENT<br>ION ENGINEERING IF MORE DETAIL IS REQUIRED. | REVISIONS |                                 |          |          |
|                                                                                                                                                                                | REV       | DESCRIPTION                     | DATE     | ENGR     |
|                                                                                                                                                                                | Α         | DRAWING ORIGINATION - ECN #4932 | 11/20/13 | R HERRON |