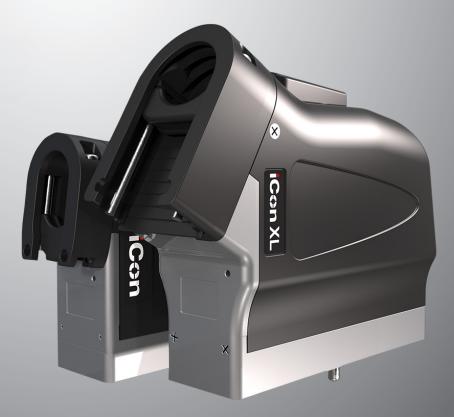

## iC:nXL

Modern devices typically include high speed digital interfaces. In addition, there are an increasing number of high power applications in the aerospace, defense, and automotive markets. VPC has responded with the iCon XL handheld connector, designed to accommodate the larger cable bundles these applications often require.

VPC's iCon XL offers a larger diameter cable exit and the an extra-large housing for a larger cable bend radius area. Despite its XL size, it still mates to the standard iCon receivers.

## Specifications

- 1.95" cable bundle
- 1" cable bend radius
- EMI shielded
- Suitable for high power & high speed jacketed ethernet cables

**iCon** XL

X