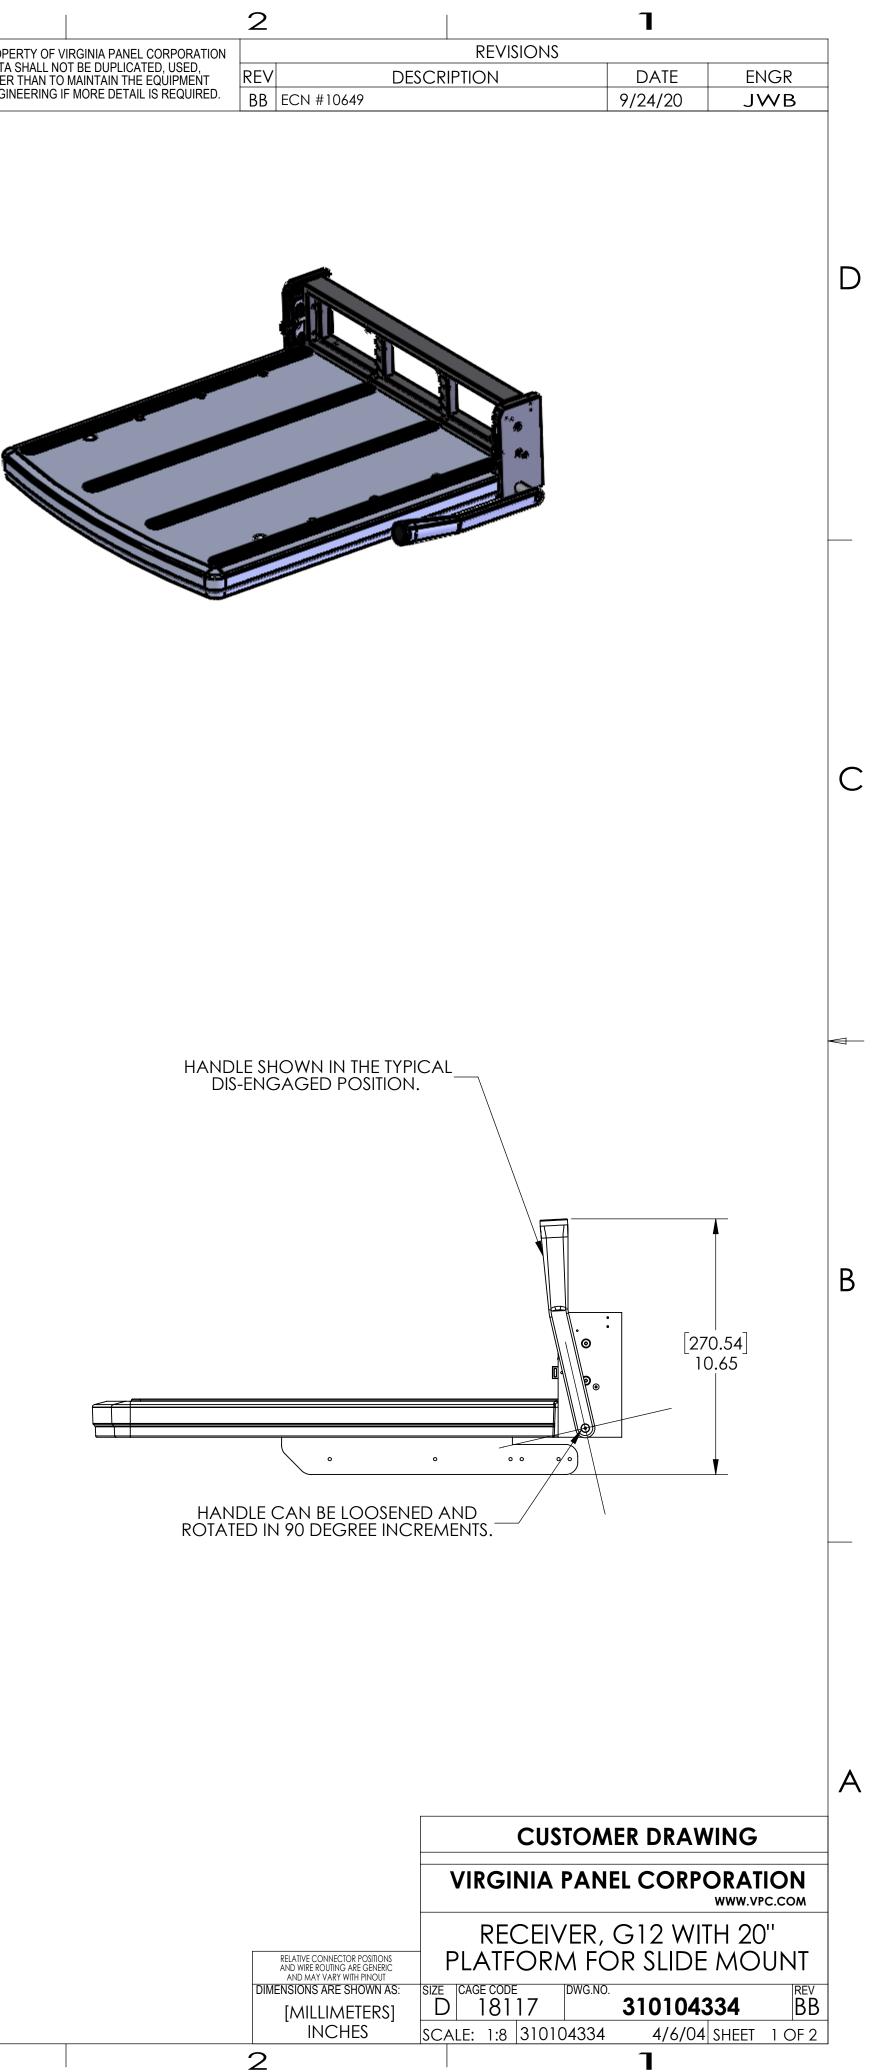

|                                                                                                               | 2   |            |        | 1       |      |  |  |  |
|---------------------------------------------------------------------------------------------------------------|-----|------------|--------|---------|------|--|--|--|
| /IRGINIA PANEL CORPORATION<br>DT BE DUPLICATED, USED,<br>MAINTAIN THE EQUIPMENT<br>F MORE DETAIL IS REQUIRED. |     | REVISIONS  |        |         |      |  |  |  |
|                                                                                                               | REV | DESCR      | IPTION | DATE    | ENGR |  |  |  |
|                                                                                                               | BB  | ECN #10649 |        | 9/24/20 | JWB  |  |  |  |