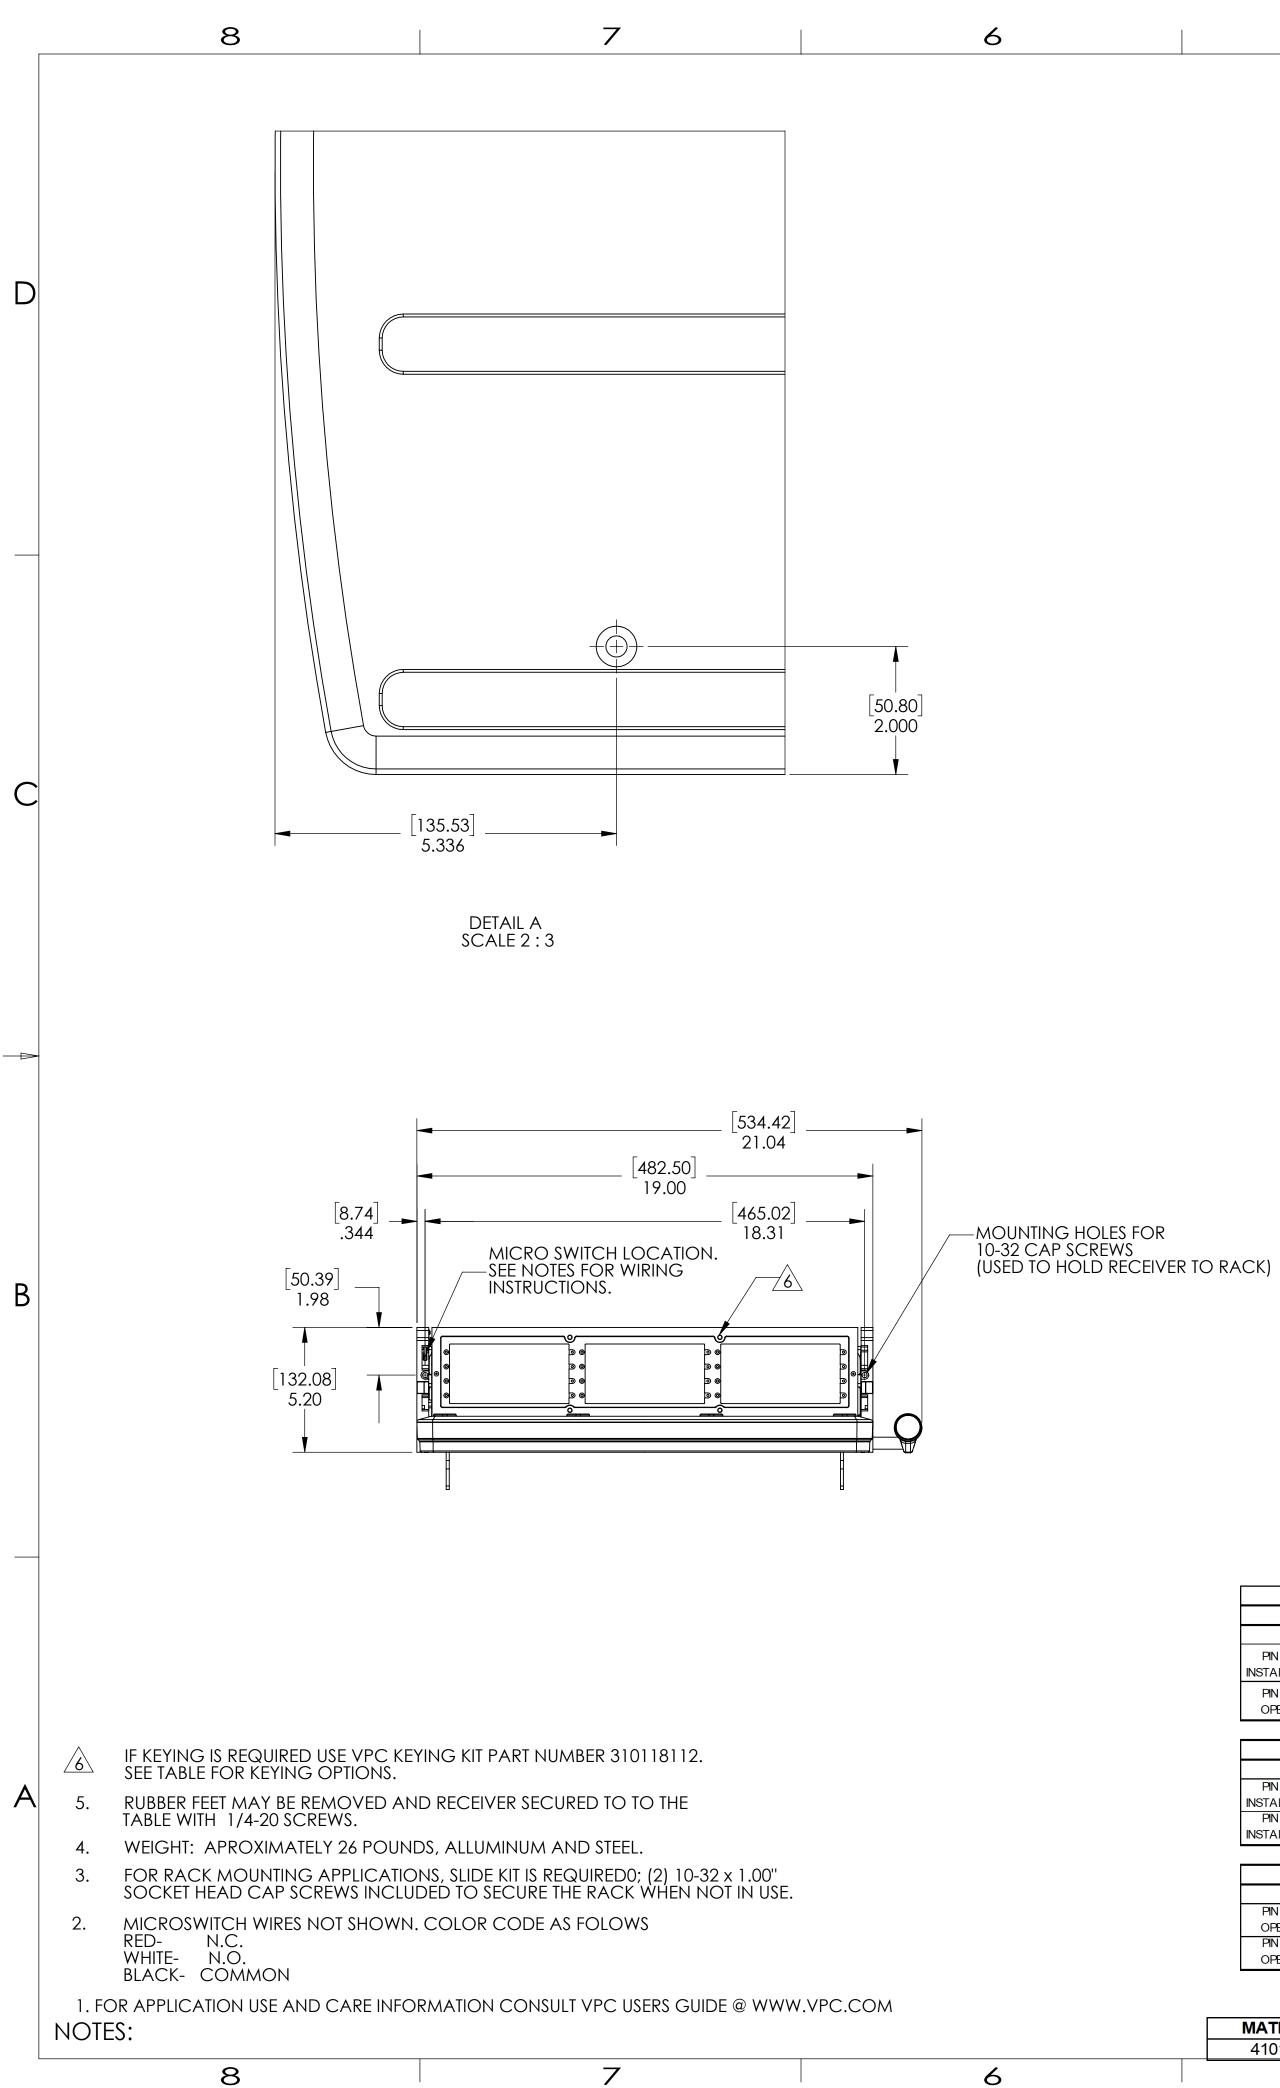

5

do not scale drawing

4

З

| PLATFORM SHIPPED ACCORDING TO P/N VARIANT |                                                                 |  |  |  |  |
|-------------------------------------------|-----------------------------------------------------------------|--|--|--|--|
| 310104334                                 | PLATFORM SHIPPED ASSEMBLED TO RCV                               |  |  |  |  |
| 310104334-1                               | PLATFORM SHIPPED LOOSE, SEE PAGE 2 FOR<br>ASSEMBLY INSTRUCTIONS |  |  |  |  |

| KEYING PLUG LOCATIONS |                    |   |                 |                 |           |                    |                    |  |                 |                 |  |
|-----------------------|--------------------|---|-----------------|-----------------|-----------|--------------------|--------------------|--|-----------------|-----------------|--|
| PATTERN 1             |                    |   |                 |                 | PATTERN 4 |                    |                    |  |                 |                 |  |
| RECI                  | EVER               |   | ΠA              |                 |           | RECIEVER           |                    |  | ПА              |                 |  |
| PIN A<br>INSTALLED    | PIN C<br>INSTALLED |   | SCREW A<br>OPEN | SCREW C<br>OPEN |           | PIN A<br>OPEN      | PIN C<br>OPEN      |  | SCREW A         | SCREW C         |  |
| PIN B<br>OPEN         | PIN C<br>OPEN      |   | SCREW B         | SCREW D         |           | PIN B<br>INSTALLED | PIN D<br>INSTALLED |  | SCREW B<br>OPEN | SCREW D<br>OPEN |  |
|                       |                    |   |                 |                 |           |                    |                    |  |                 |                 |  |
| PATTERN 2             |                    |   |                 |                 | PATTERN 5 |                    |                    |  |                 |                 |  |
| RECI                  | RECIEVER           |   | ΠA              |                 |           | RECIEVER           |                    |  | ΠA              |                 |  |
| PIN A                 | PIN C              | Г | SCREW A         | SCREW C         |           | PIN A              | PIN C              |  | SCREW A         | SCREW C         |  |
| INSTALLED             | OPEN               |   | OPEN            | INSTALLED       |           | OPEN               | INSTALLED          |  | INSTALLED       | OPEN            |  |
| PIN B                 | PIN D              | Γ | SCREW B         | SCREW D         |           | PIN B              | PIN D              |  | SCREW B         | SCREW D         |  |
| INSTALLED             | OPEN               |   | OPEN            | INSTALLED       |           | INSTALLED          | OPEN               |  | OPEN            | INSTALLED       |  |
|                       |                    |   |                 |                 |           |                    |                    |  |                 |                 |  |
| PATTERN 3             |                    |   |                 | PATTERN 6       |           |                    |                    |  |                 |                 |  |
| RECIEVER              |                    |   | ПА              |                 |           | RECIEVER           |                    |  | ITA             |                 |  |
| PIN A                 | PIN C              | Γ | SCREW A         | SCREW C         |           | PIN A              | PIN C              |  | SCREW A         | SCREW C         |  |
| OPEN                  | INSTALLED          |   | INSTALLED       | OPEN            |           | INSTALLED          | OPEN               |  | OPEN            | INSTALLED       |  |
| PIN B                 | PIN D              | ſ | SCREW B         | SCREW D         |           | PIN B              | PIN D              |  | SCREW B         | SCREW D         |  |
| OPEN                  | INSTALLED          |   | INSTALLED       | OPEN            |           | OPEN               | INSTALLED          |  | INSTALLED       | OPEN            |  |

| MATING ITA | PROTECTIVE COVER | RACK EXTENDER FOR EURO RACKS |
|------------|------------------|------------------------------|
| 410104322  | 310113402        | 310113406                    |
| Ľ          | 5                | 4                            |