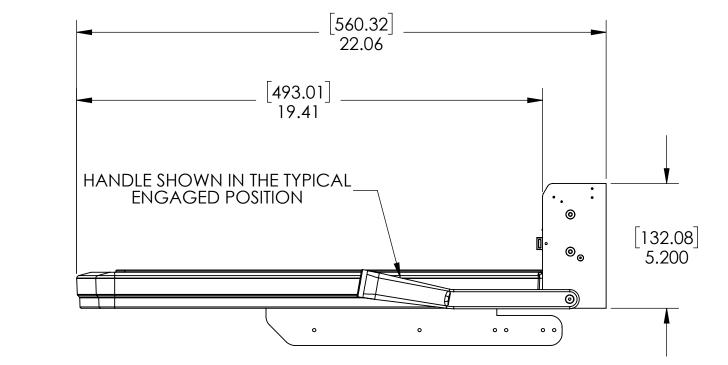

5

do not scale drawing

4

З





| PLATFORM SHIPPED ACCORDING TO P/N VARIANT |                                                                 |  |  |  |  |
|-------------------------------------------|-----------------------------------------------------------------|--|--|--|--|
| 310104334                                 | PLATFORM SHIPPED ASSEMBLED TO RCV                               |  |  |  |  |
| 310104334-1                               | PLATFORM SHIPPED LOOSE, SEE PAGE 2 FOR<br>ASSEMBLY INSTRUCTIONS |  |  |  |  |



| KEYING PLUG LOCATIONS |                    |   |                 |                 |           |                    |                    |  |                 |                 |  |
|-----------------------|--------------------|---|-----------------|-----------------|-----------|--------------------|--------------------|--|-----------------|-----------------|--|
| PATTERN 1             |                    |   |                 |                 | PATTERN 4 |                    |                    |  |                 |                 |  |
| RECI                  | EVER               |   | ΠA              |                 |           | RECIEVER           |                    |  | ПА              |                 |  |
| PIN A<br>INSTALLED    | PIN C<br>INSTALLED |   | SCREW A<br>OPEN