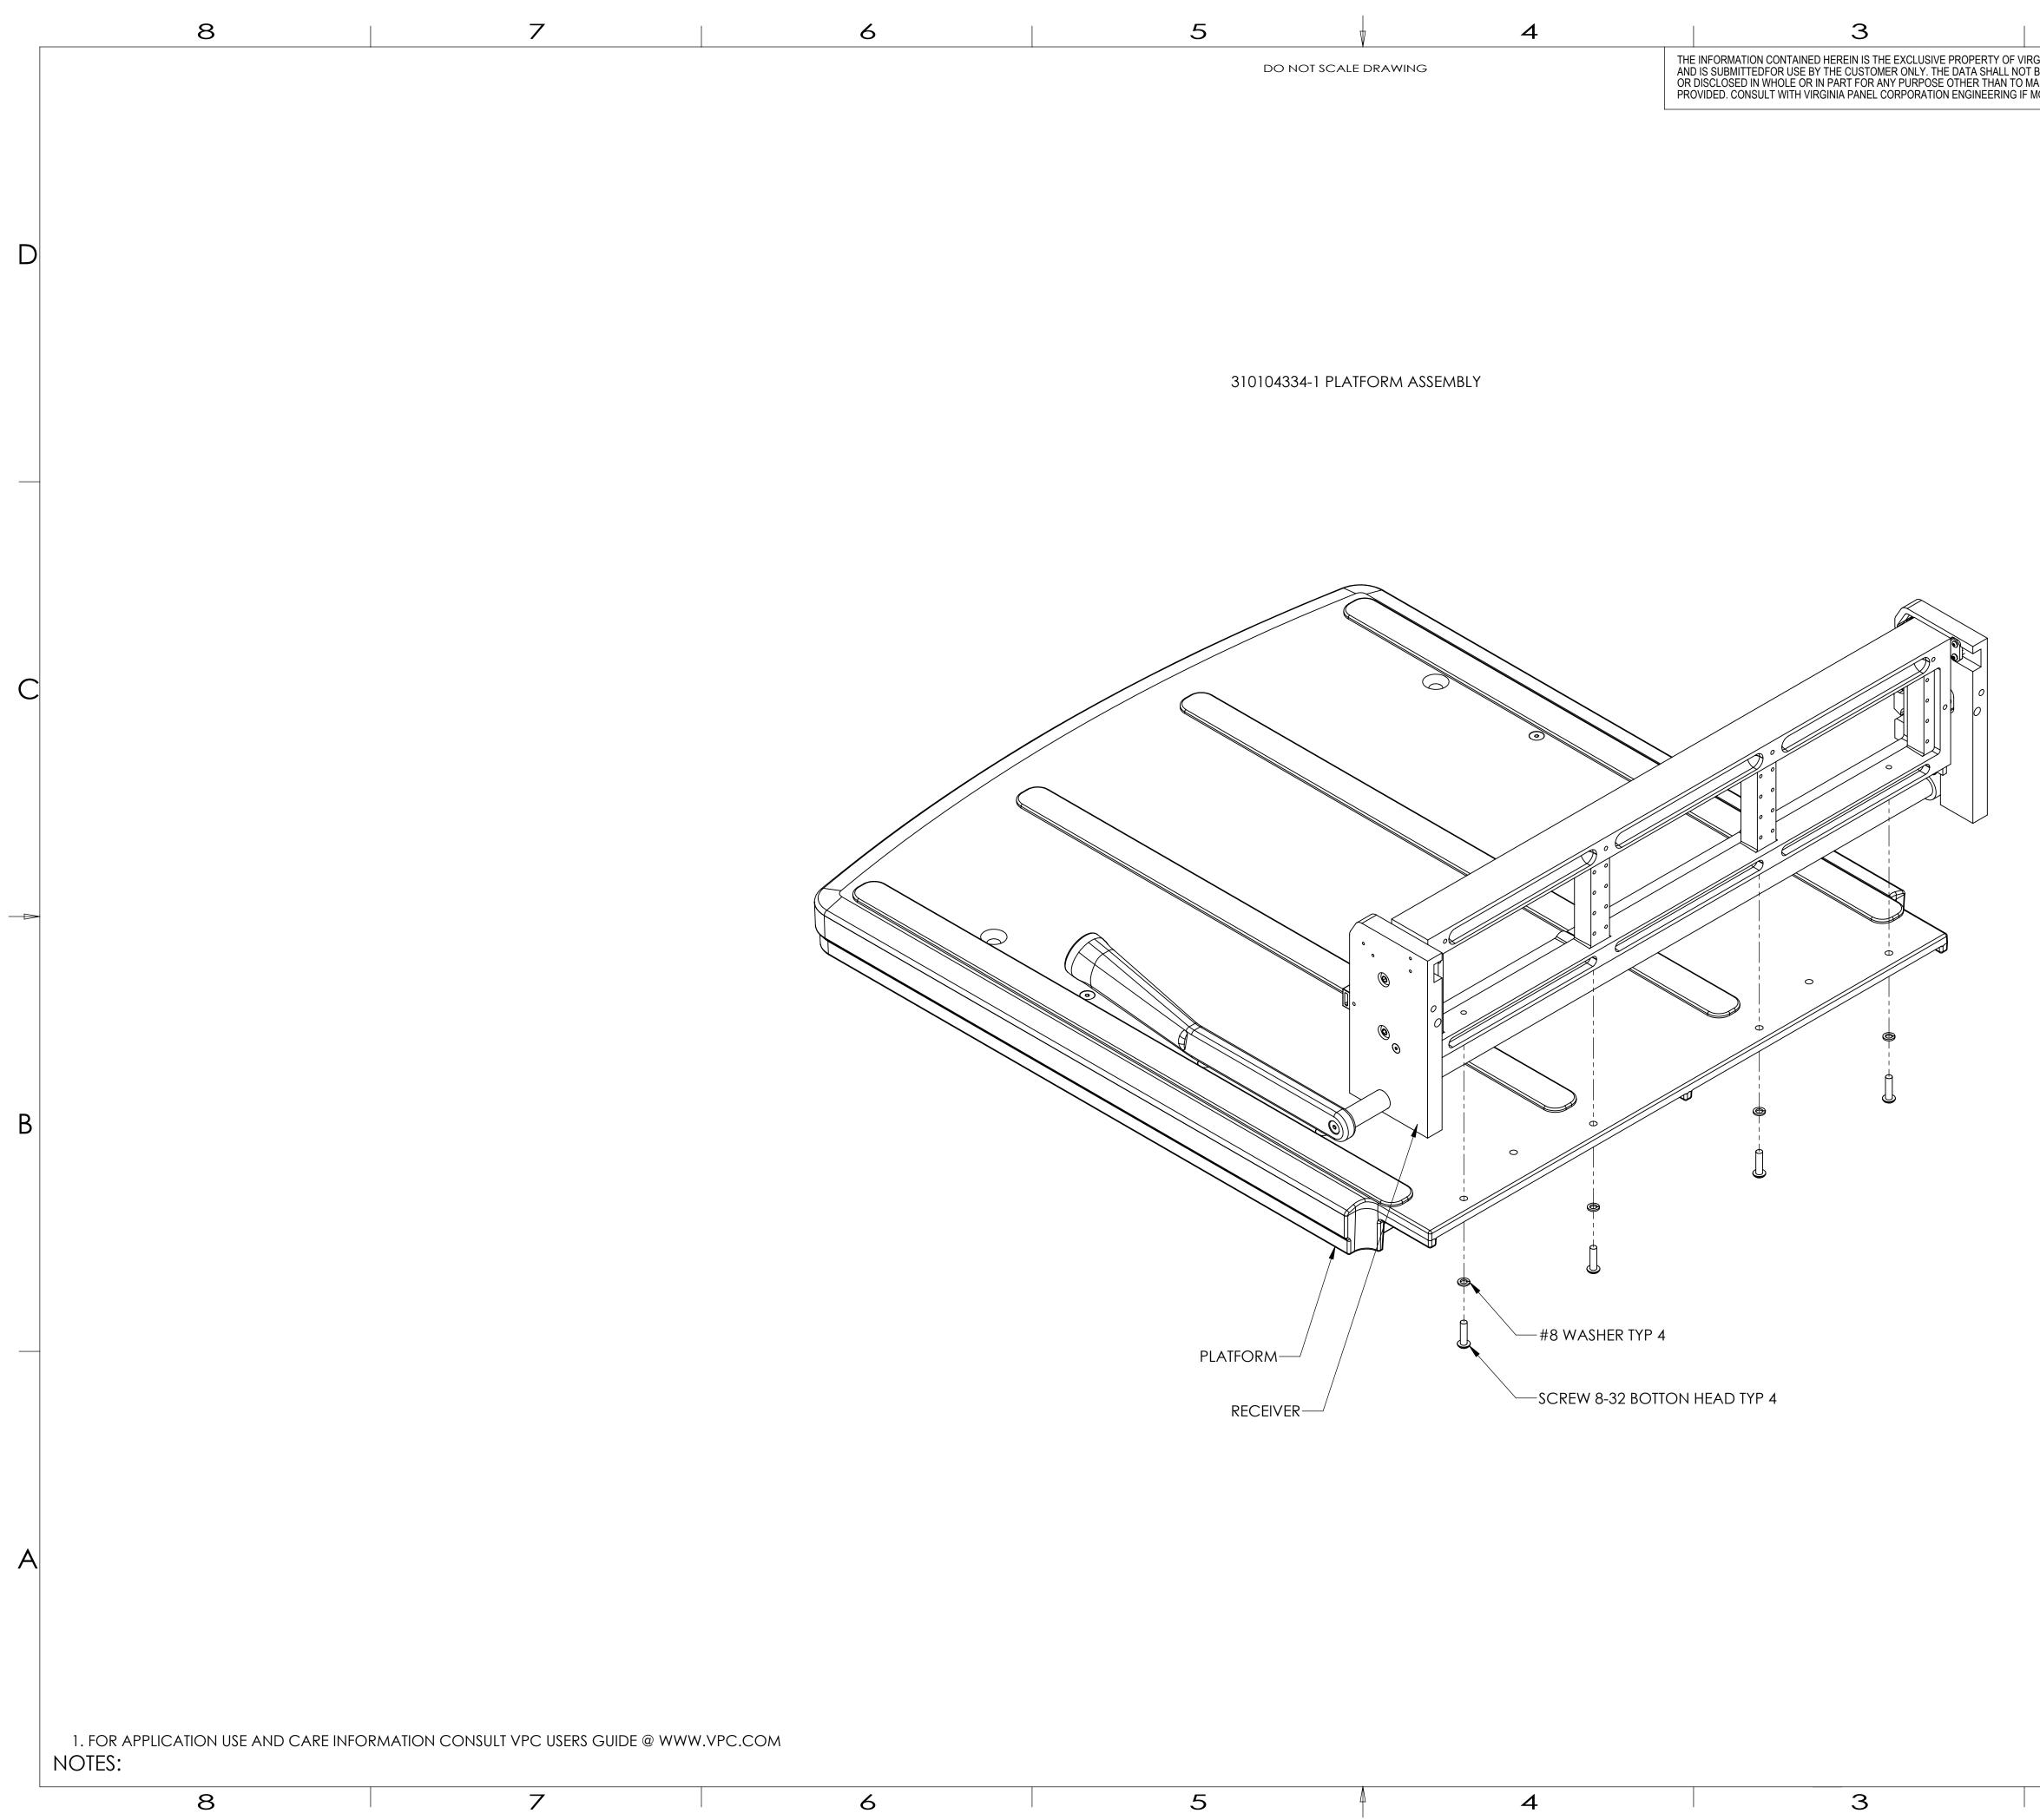

5

do not scale drawing

4

З

| PLATFORM SHIPPED ACCORDING TO P/N VARIANT |                                                                 |  |  |  |  |
|-------------------------------------------|-----------------------------------------------------------------|--|--|--|--|
| 310104334                                 | PLATFORM SHIPPED ASSEMBLED TO RCV                               |  |  |  |  |
| 310104334-1                               | PLATFORM SHIPPED LOOSE, SEE PAGE 2 FOR<br>ASSEMBLY INSTRUCTIONS |  |  |  |  |