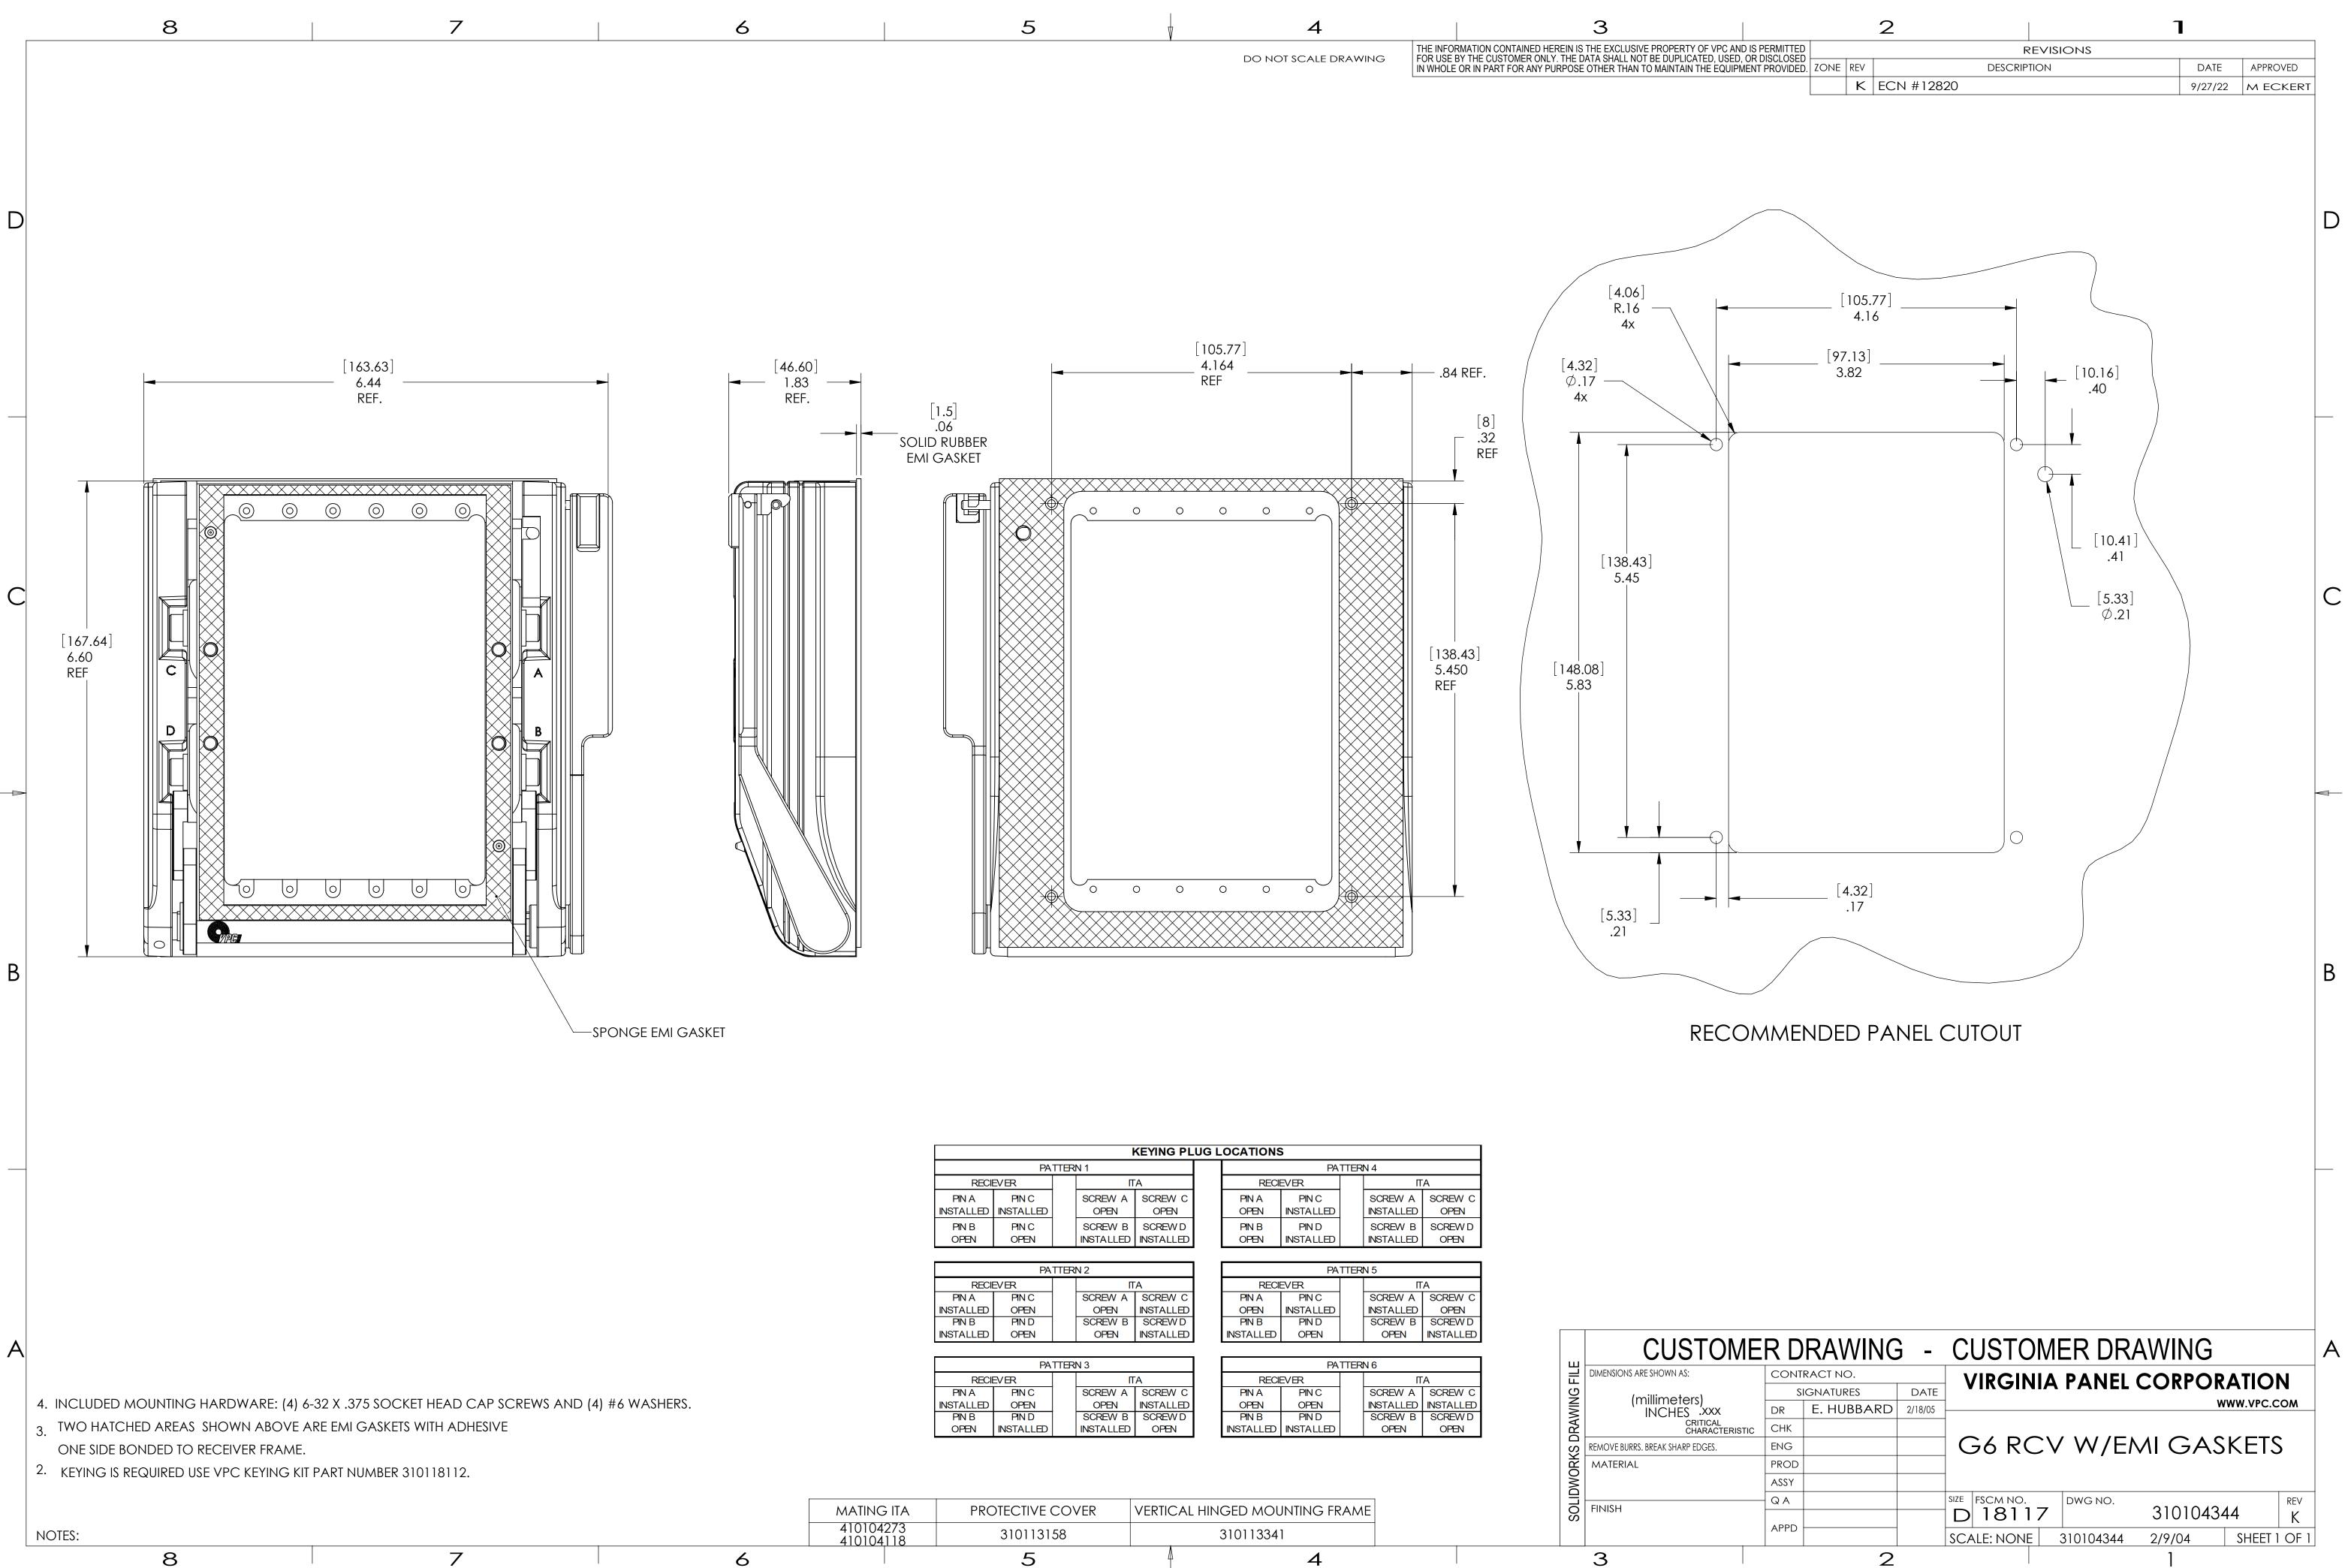

|                    |                    |                 | KEYING PL       | UGL | OCATIONS      | 5                  |  |           |                 |
|--------------------|--------------------|-----------------|-----------------|-----|---------------|--------------------|--|-----------|-----------------|
| PATTERN 1          |                    |                 |                 |     | PATTERN 4     |                    |  |           |                 |
| RECIEVER           |                    | П               | ПА              |     | RECIEVER      |                    |  | ПА        |                 |
| PIN A<br>INSTALLED | PIN C<br>INSTALLED | SCREW A<br>OPEN | SCREW C<br>OPEN |     | PIN A<br>OPEN | PIN C<br>INSTALLED |  | SCREW A   | SCREW C<br>OPEN |
| PIN B<br>OPEN      | PIN C<br>OPEN      | SCREW B         | SCREW D         |     | PIN B<br>OPEN | PIN D<br>INSTALLED |  | SCREW B   | SCREW D<br>OPEN |
|                    |                    |                 |                 |     |               |                    |  |           |                 |
| PATTERN 2          |                    |                 |                 |     | PATTERN 5     |                    |  |           |                 |
| RECIEVER           |                    | П               | ПА              |     | RECIEVER      |                    |  | ПА        |                 |
| PIN A              | PINC               | SCREW A         | SCREW C         |     | PIN A         | PIN C              |  | SCREW A   | SCREW C         |
| INSTALLED          | OPEN               | OPEN            | INSTALLED       |     | OPEN          | INSTALLED          |  | INSTALLED | OPEN            |
| PIN B              | PIN D              | SCREW B         | SCREW D         |     | PIN B         | PIN D              |  | SCREW B   | SCREW D         |
| INSTALLED          | OPEN               | OPEN            | INSTALLED       |     | INSTALLED     | OPEN               |  | OPEN      | INSTALLE        |
|                    |                    |                 |                 |     | -             |                    |  |           |                 |
| PATTERN 3          |                    |                 |                 |     | PATTERN 6     |                    |  |           |                 |
| RECIEV ER          |                    | П               | ПА              |     | RECIEVER      |                    |  | ПА        |                 |
| PIN A              | PINC               | SCREW A         | SCREW C         |     | PIN A         | PIN C              |  | SCREW A   | SCREW C         |
| INSTALLED          | OPEN               | OPEN            | INSTALLED       |     | OPEN          | OPEN               |  | INSTALLED | INSTALLE        |
| PIN B              | PIN D              | SCREW B         | SCREW D         |     | PIN B         | PIN D              |  | SCREW B   | SCREW D         |
| OPEN               | INSTALLED          | INSTALLED       | OPEN            |     | INSTALLED     | INSTALLED          |  | OPEN      | OPEN            |

| SOLIDWORKS DRAWING FILE | CUSTOME                                                    |  |  |  |  |  |
|-------------------------|------------------------------------------------------------|--|--|--|--|--|
|                         | DIMENSIONS ARE SHOWN AS:                                   |  |  |  |  |  |
|                         | (millimeters)<br>INCHES .XXX<br>CRITICAL<br>CHARACTERISTIC |  |  |  |  |  |
|                         | REMOVE BURRS. BREAK SHARP EDGES.                           |  |  |  |  |  |
| <b>IDWORH</b>           | MATERIAL                                                   |  |  |  |  |  |
| SOL                     | FINISH                                                     |  |  |  |  |  |
|                         | 3                                                          |  |  |  |  |  |

| MATING ITA             | PROTECTIVE COVER | VERTICAL HINGED MOUNTING FRAME |  |
|------------------------|------------------|--------------------------------|--|
| 410104273<br>410104118 | 310113158        | 310113341                      |  |
|                        | 5                | 4                              |  |