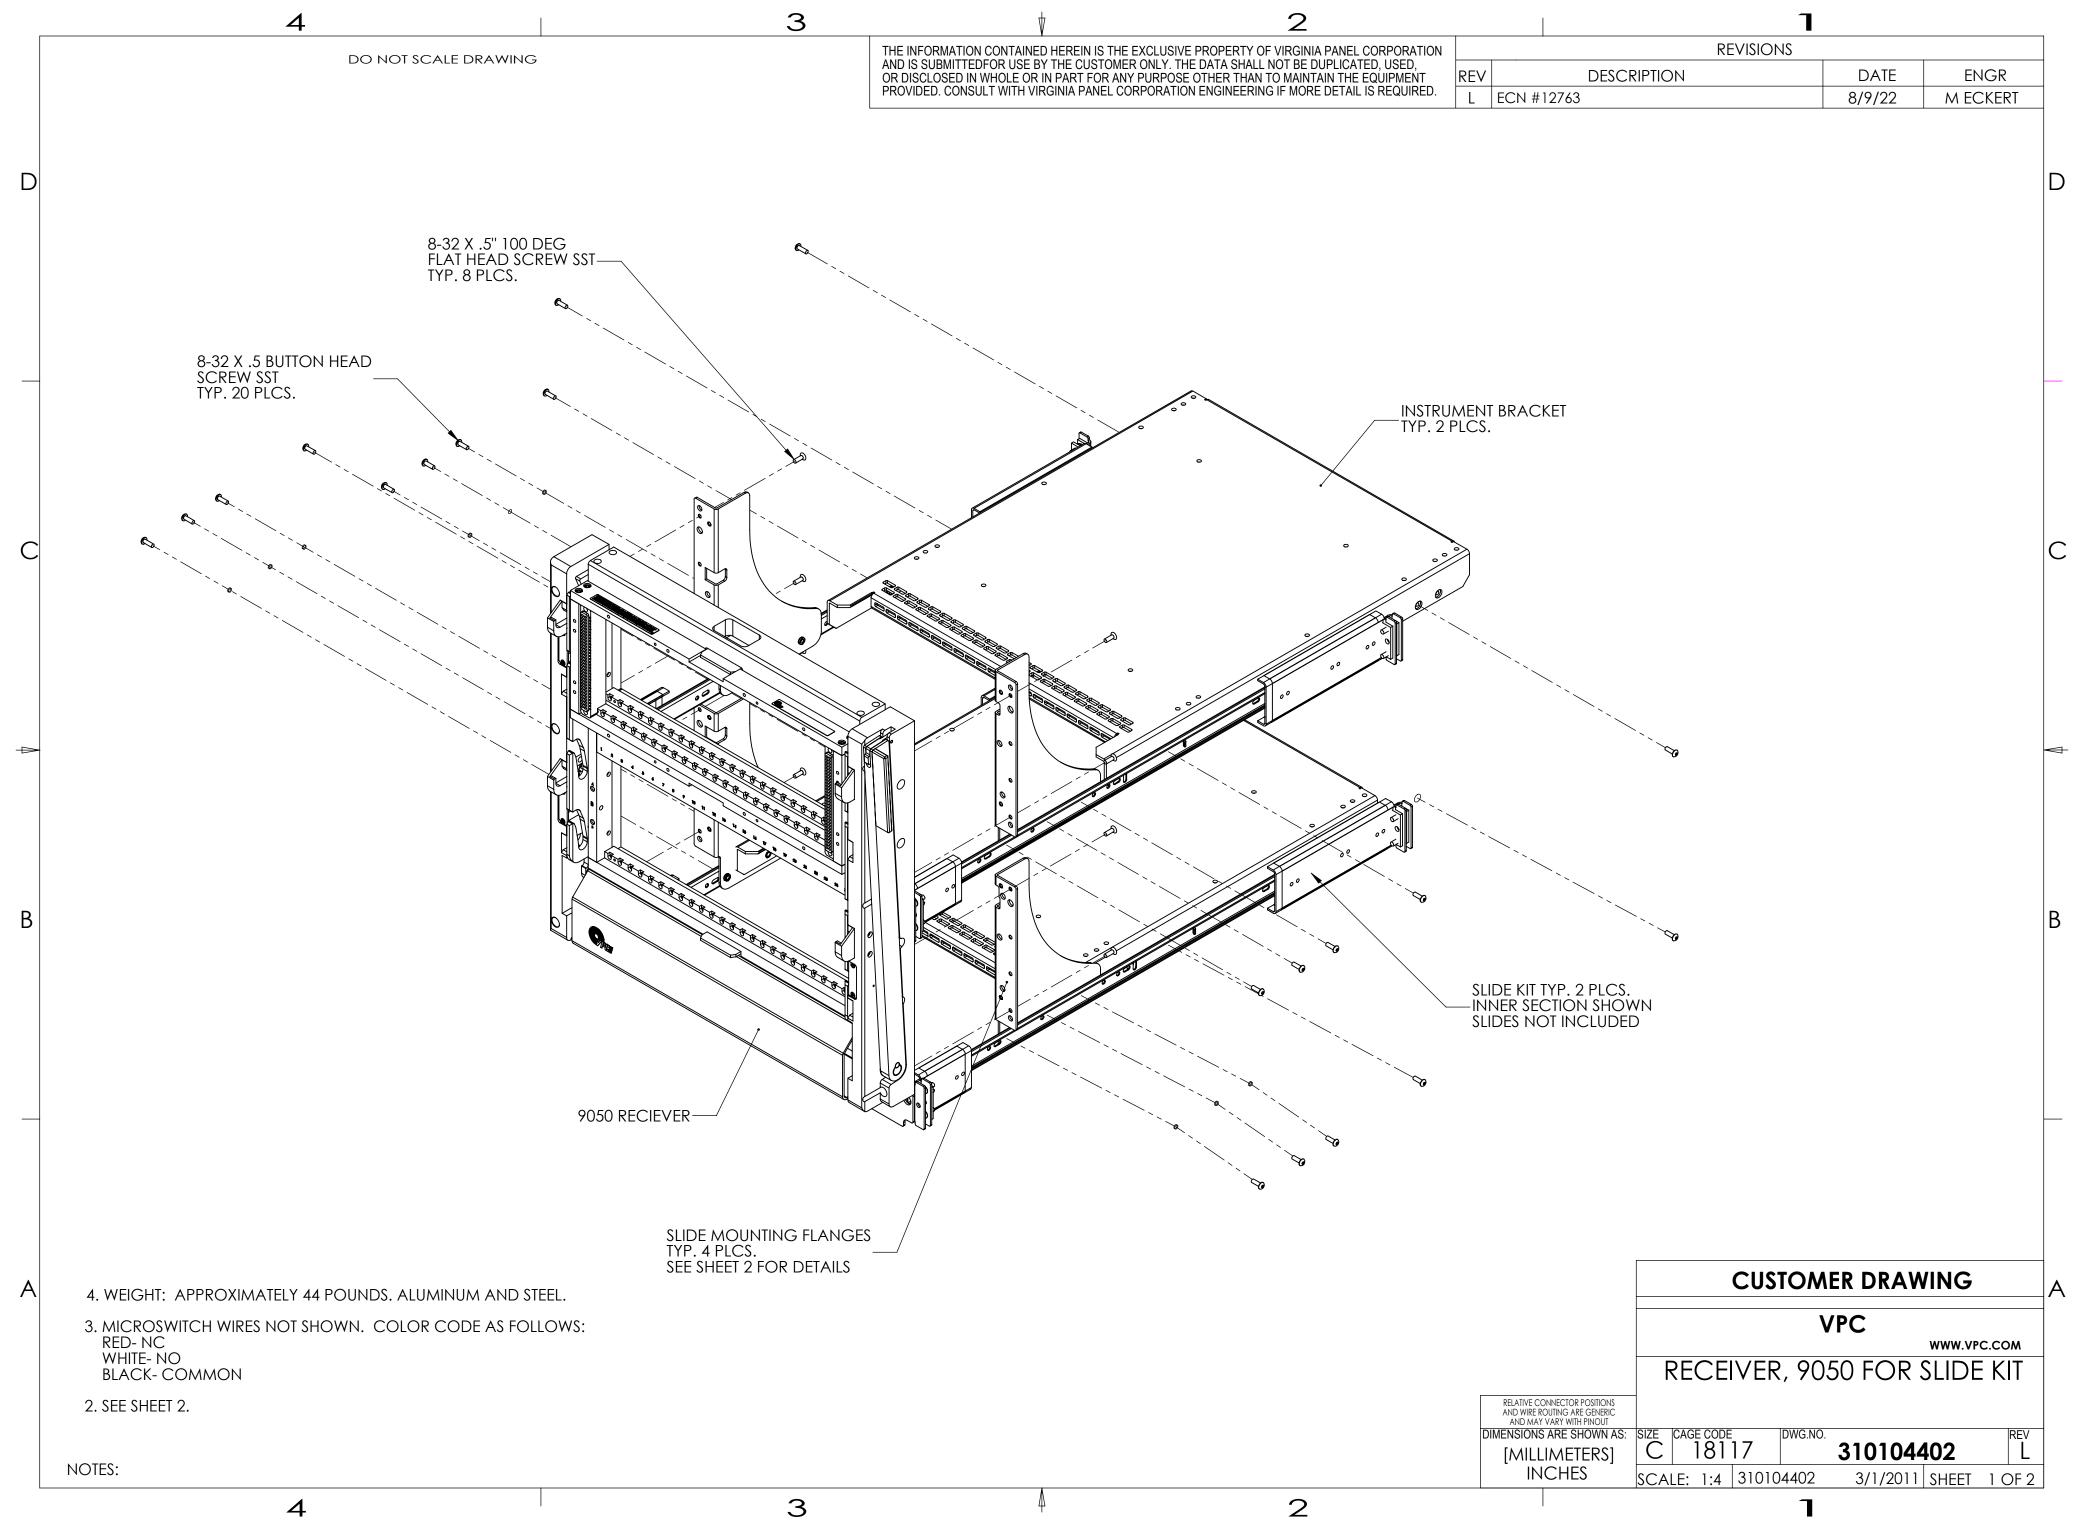

| _   |             |                 |                      |
|-----|-------------|-----------------|----------------------|
|     | REVISIONS   |                 |                      |
| REV | DESCRIPTION | DATE            | ENGR                 |
| L   | ECN #12763  | 8/9/22          | M ECKERT             |
|     | REV<br>L    | REV DESCRIPTION | REV DESCRIPTION DATE |