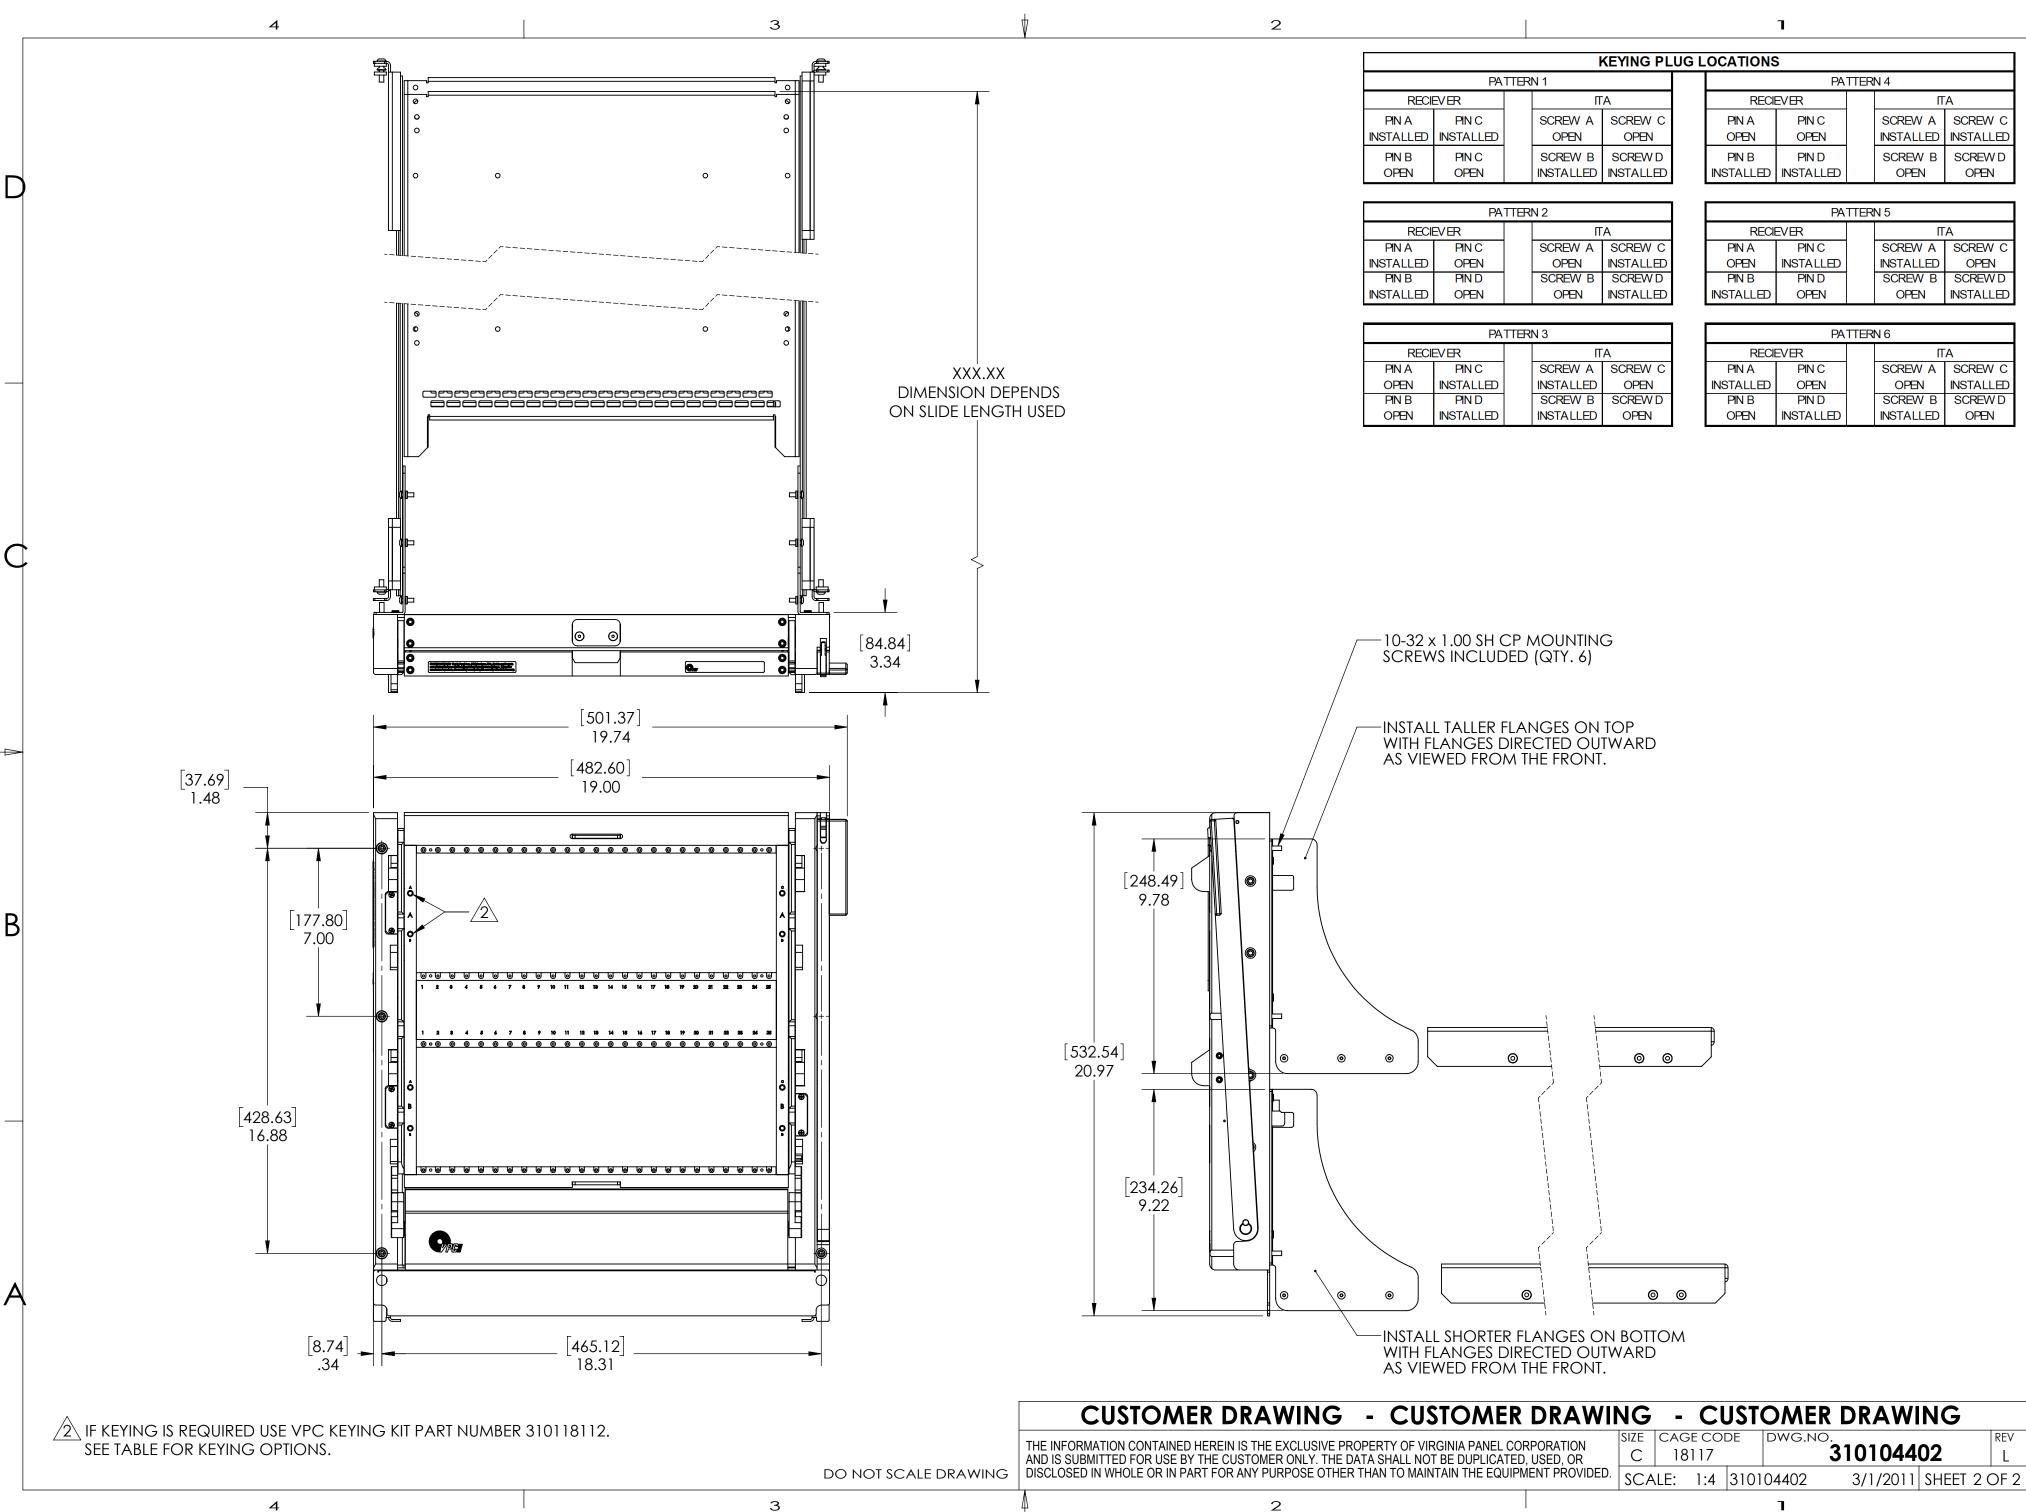

| PATTERN 1 |              |  |           |           |  |
|-----------|--------------|--|-----------|-----------|--|
| RECIEV ER |              |  | ΠA        |           |  |
| PIN A     | <b>PIN C</b> |  | SCREW A   | SCREW C   |  |
| INSTALLED | INSTALLED    |  | OPEN      | OPEN      |  |
| PIN B     | <b>PIN</b> C |  | SCREW B   | SCREW D   |  |
| OPEN      | OPEN         |  | INSTALLED | INSTALLED |  |
|           |              |  |           |           |  |

| LUCATIONS    |              |  |           |           |  |
|--------------|--------------|--|-----------|-----------|--|
| PATTERN 4    |              |  |           |           |  |
| RECIEVER     |              |  | ПА        |           |  |
| <b>PIN A</b> | <b>PIN C</b> |  | SCREW A   | SCREW C   |  |
| OPEN         | OPEN         |  | INSTALLED | INSTALLED |  |
| <b>PIN</b> B | PIN D        |  | SCREW B   | SCREW D   |  |
| INSTALLED    | INSTALLED    |  | OPEN      | OPEN      |  |
|              |              |  |           |           |  |

D

С

B

A

REV

L

OPEN

| PATTERN 2 |                        |                        |                                                      |  |  |
|-----------|------------------------|------------------------|------------------------------------------------------|--|--|
| RECIEVER  |                        | П                      | A                                                    |  |  |
| PIN C     |                        | SCREW A                | SCREW C                                              |  |  |
| OPEN      |                        | OPEN                   | INSTALLED                                            |  |  |
| PIN D     |                        | SCREW B                | SCREW D                                              |  |  |
| OPEN      |                        | OPEN                   | INSTALLED                                            |  |  |
|           | PIN C<br>OPEN<br>PIN D | PIN C<br>OPEN<br>PIN D | PIN C<br>OPEN<br>PIN D<br>SCREW A<br>OPEN<br>SCREW B |  |  |

| 1              |             |  |           |           |  |  |  |
|----------------|-------------|--|-----------|-----------|--|--|--|
| OPEN           | N INSTALLED |  | INSTALLED | OPEN      |  |  |  |
| PIN B          | PIN D       |  | SCREW B   | SCREW D   |  |  |  |
| INSTALLED OPEN |             |  | OPEN      | INSTALLED |  |  |  |
|                |             |  |           |           |  |  |  |
| PATTERN 6      |             |  |           |           |  |  |  |
| RECIEVER       |             |  | ΠA        |           |  |  |  |

| PATTERN 3 |           |  |           |         |  |  |
|-----------|-----------|--|-----------|---------|--|--|
| RECIEV ER |           |  | ПА        |         |  |  |
| PIN A     | PIN C     |  | SCREW A   | SCREW C |  |  |
| OPEN      | INSTALLED |  | INSTALLED | OPEN    |  |  |
| PIN B     | PIN D     |  | SCREW B   | SCREW D |  |  |
| OPEN      | INSTALLED |  | INSTALLED | OPEN    |  |  |