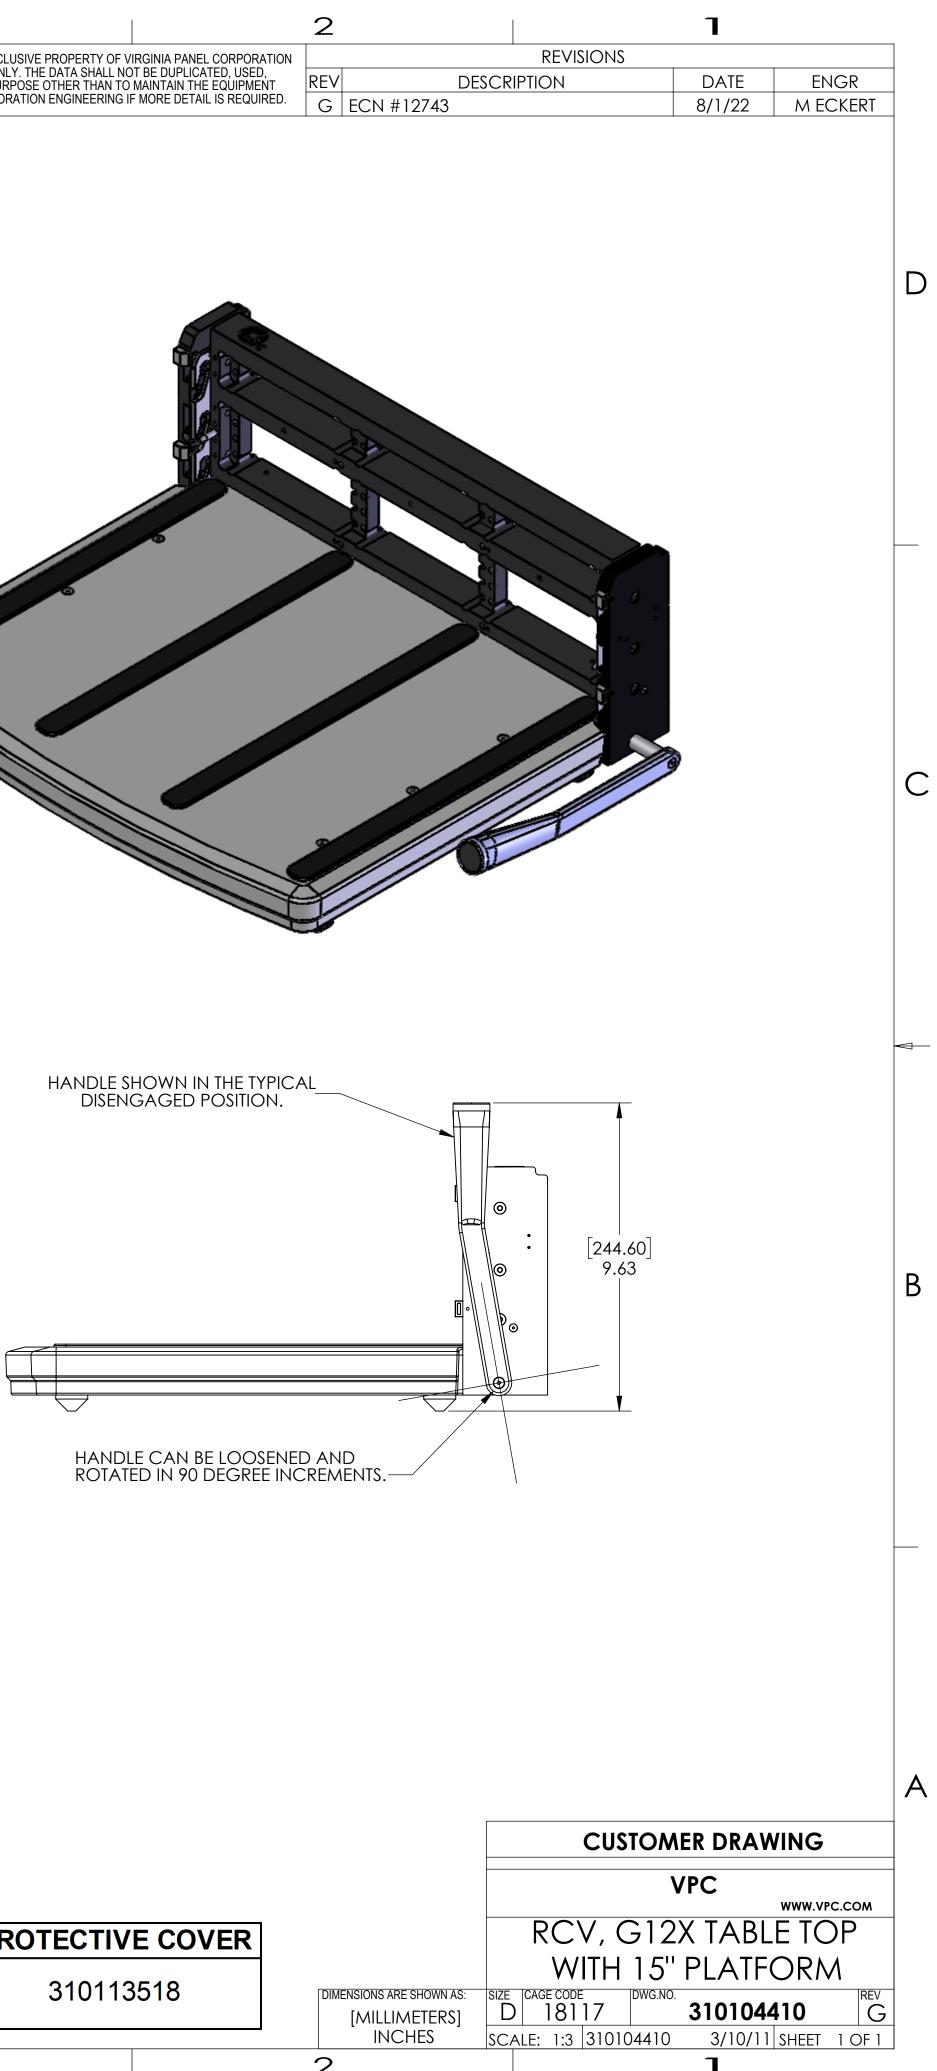

| MATING ITA PROTECTIVE    | ATING ITA PROTECTI | VE  |
|--------------------------|--------------------|-----|
| 4322 (12 MODULE) 3101135 | (1 - 3101)         | 135 |
| 4474 (18 MODULE)         | 74 (18 MODULE)     |     |
| 3                        | 3                  |     |