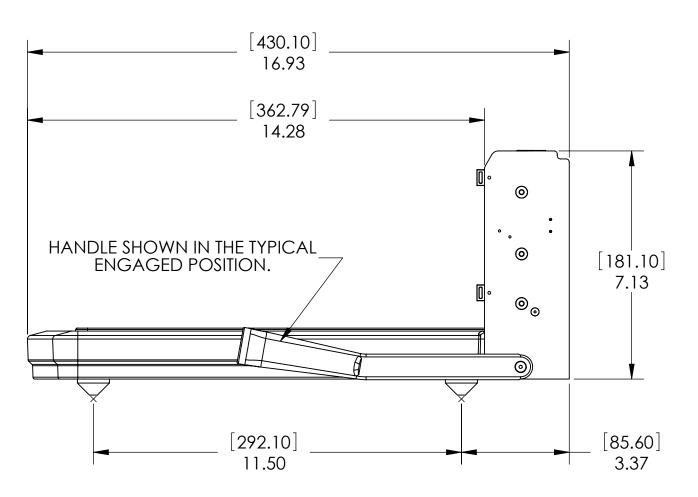

|           |   |           | KEYING PL | UGL      | OCATIONS  |              |    |           |           |
|-----------|---|-----------|-----------|----------|-----------|--------------|----|-----------|-----------|
| PATTERN 1 |   |           |           |          | PATTERN 4 |              |    |           |           |
|           |   | ПА        |           |          | RECIEVER  |              |    | ПА        |           |
| NC        |   | SCREW A   | SCREW C   |          | PIN A     | <b>PIN C</b> |    | SCREW A   | SCREW C   |
| ALLED     |   | OPEN      | OPEN      |          | OPEN      | OPEN         |    | INSTALLED | INSTALLED |
| NC        |   | SCREW B   | SCREW D   |          | PIN B     | PIN D        |    | SCREW B   | SCREW D   |
| PEN       |   | INSTALLED | INS