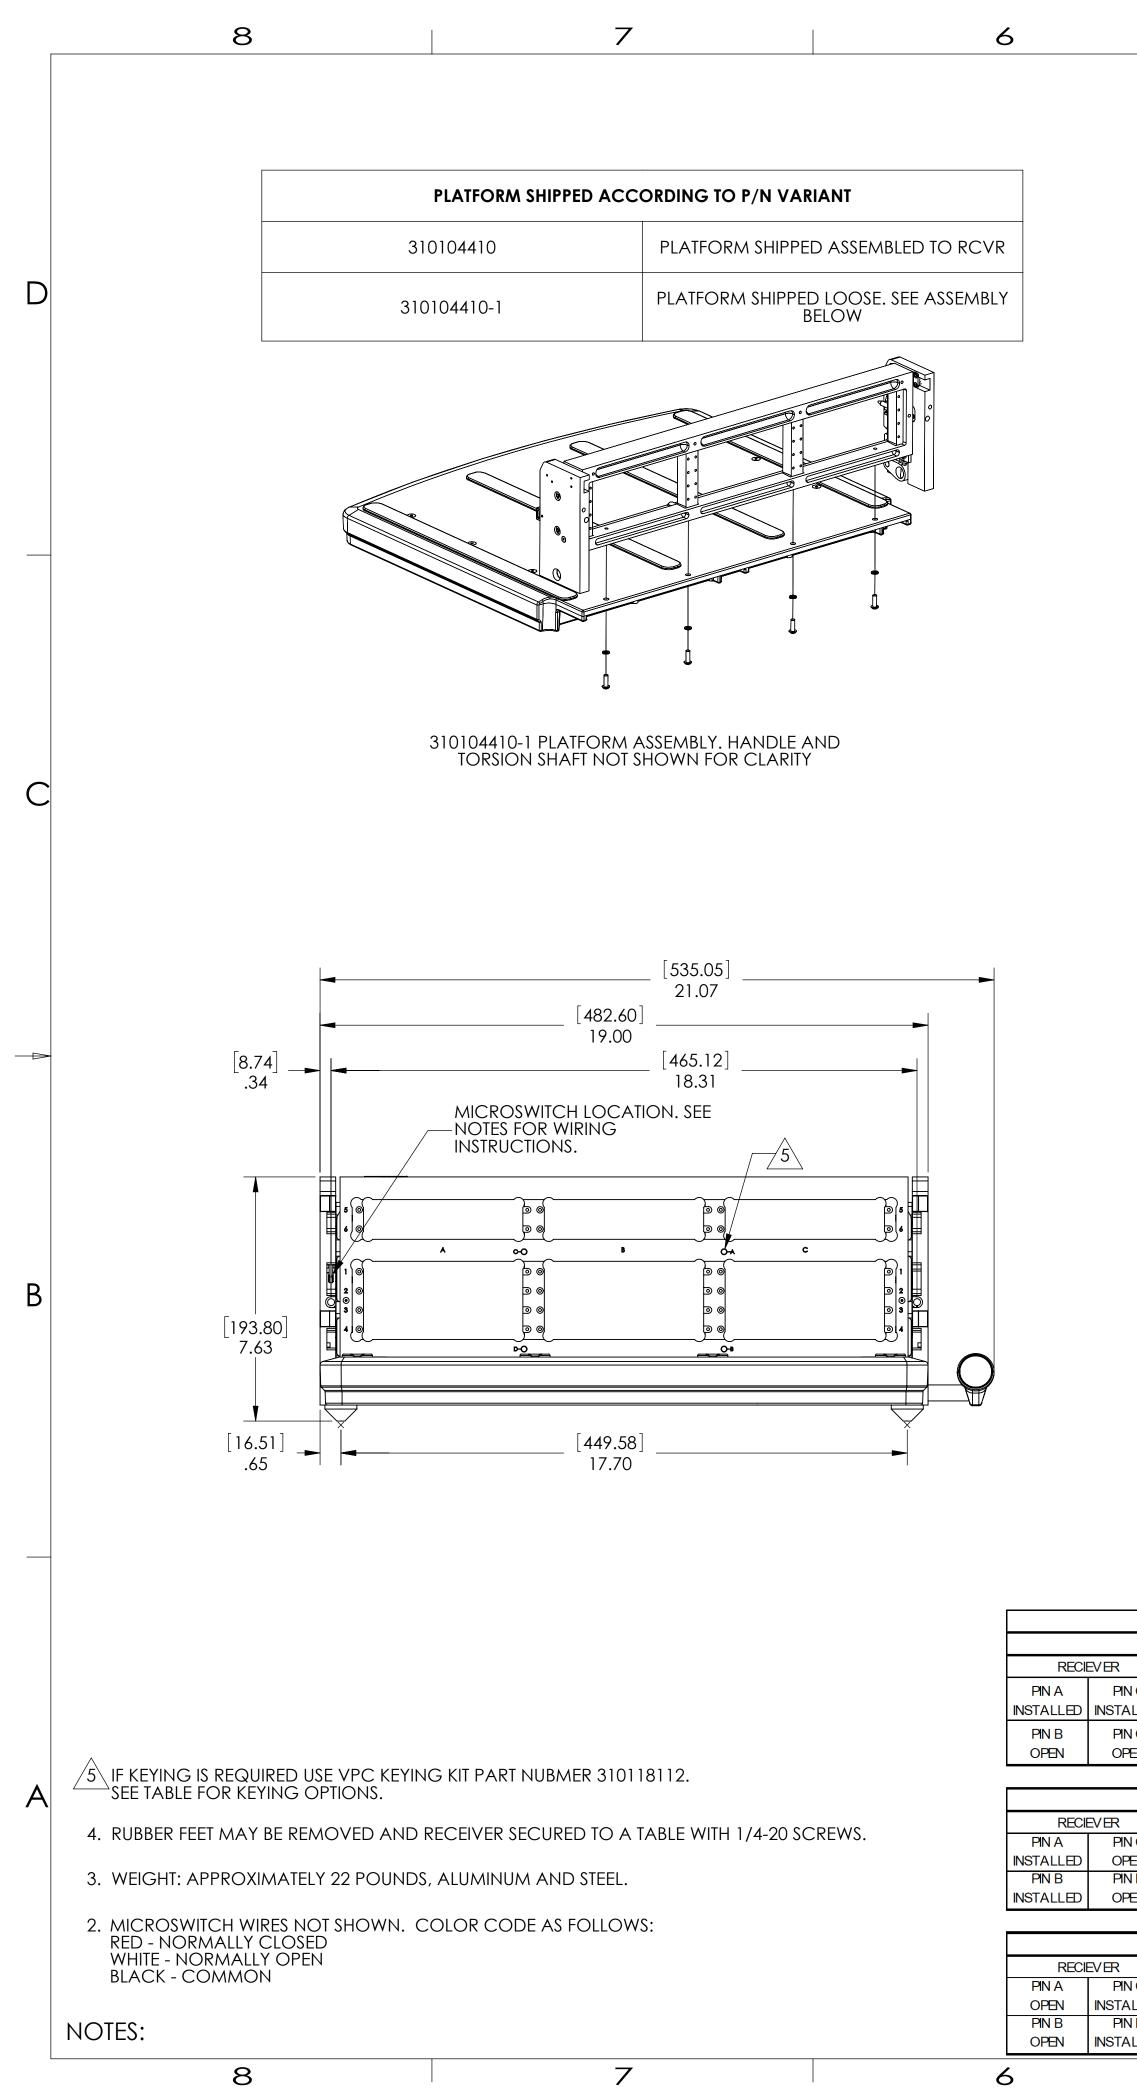

|           |   |           | KEYING PL | UGL      | OCATIONS  |              |    |           |           |
|-----------|---|-----------|-----------|----------|-----------|--------------|----|-----------|-----------|
| PATTERN 1 |   |           |           |          | PATTERN 4 |              |    |           |           |
|           |   | ПА        |           |          | RECIEVER  |              |    | ПА        |           |
| NC        |   | SCREW A   | SCREW C   |          | PIN A     | <b>PIN C</b> |    | SCREW A   | SCREW C   |
| ALLED     |   | OPEN      | OPEN      |          | OPEN      | OPEN         |    | INSTALLED | INSTALLED |
| NC        |   | SCREW B   | SCREW D   |          | PIN B     | PIN D        |    | SCREW B   | SCREW D   |
| PEN       |   | INSTALLED | INSTALLED |          | INSTALLED | INSTALLED    |    | OPEN      | OPEN      |
| ł         |   |           |           |          |           |              |    | 1         |           |
| PATTERN 2 |   |           |           |          | PATTERN 5 |              |    |           |           |
|           |   | ПА        |           |          | RECIEVER  |              |    | ПА        |           |
| NC        |   | SCREW A   | SCREW C   |          | PIN A     | PIN C        |    | SCREW A   | SCREW C   |
| PEN       |   | OPEN      | INSTALLED |          | OPEN      | INSTALLED    |    | INSTALLED | OPEN      |
| ND        |   | SCREW B   | SCREW D   |          | PIN B     | PIN D        |    | SCREW B   | SCREW D   |
| PEN       |   | OPEN      | INSTALLED |          | INSTALLED | OPEN         |    | OPEN      | INSTALLED |
|           |   |           |           | _        |           |              |    |           |           |
| PATTERN 3 |   |           |           |          | PATTERN 6 |              |    |           |           |
|           |   | ПА        |           | RECIEVER |           |              | ПА |           |           |
| NC        |   | SCREW A   | SCREW C   |          | PIN A     | PIN C        |    | SCREW A   | SCREW C   |
| ALLED     |   | INSTALLED | OPEN      |          | INSTALLED | OPEN         |    | OPEN      | INSTALLED |
| ND        |   | SCREW B   | SCREW D   |          | PIN B     | PIN D        |    | SCREW B   | SCREW D   |
| ALLED     |   | INSTALLED | OPEN      |          | OPEN      | INSTALLED    |    | INSTALLED | OPEN      |
|           |   |           |           | 5        |           |              | 4  |           | <u> </u>  |
|           | I |           |           | J        |           |              |    |           |           |