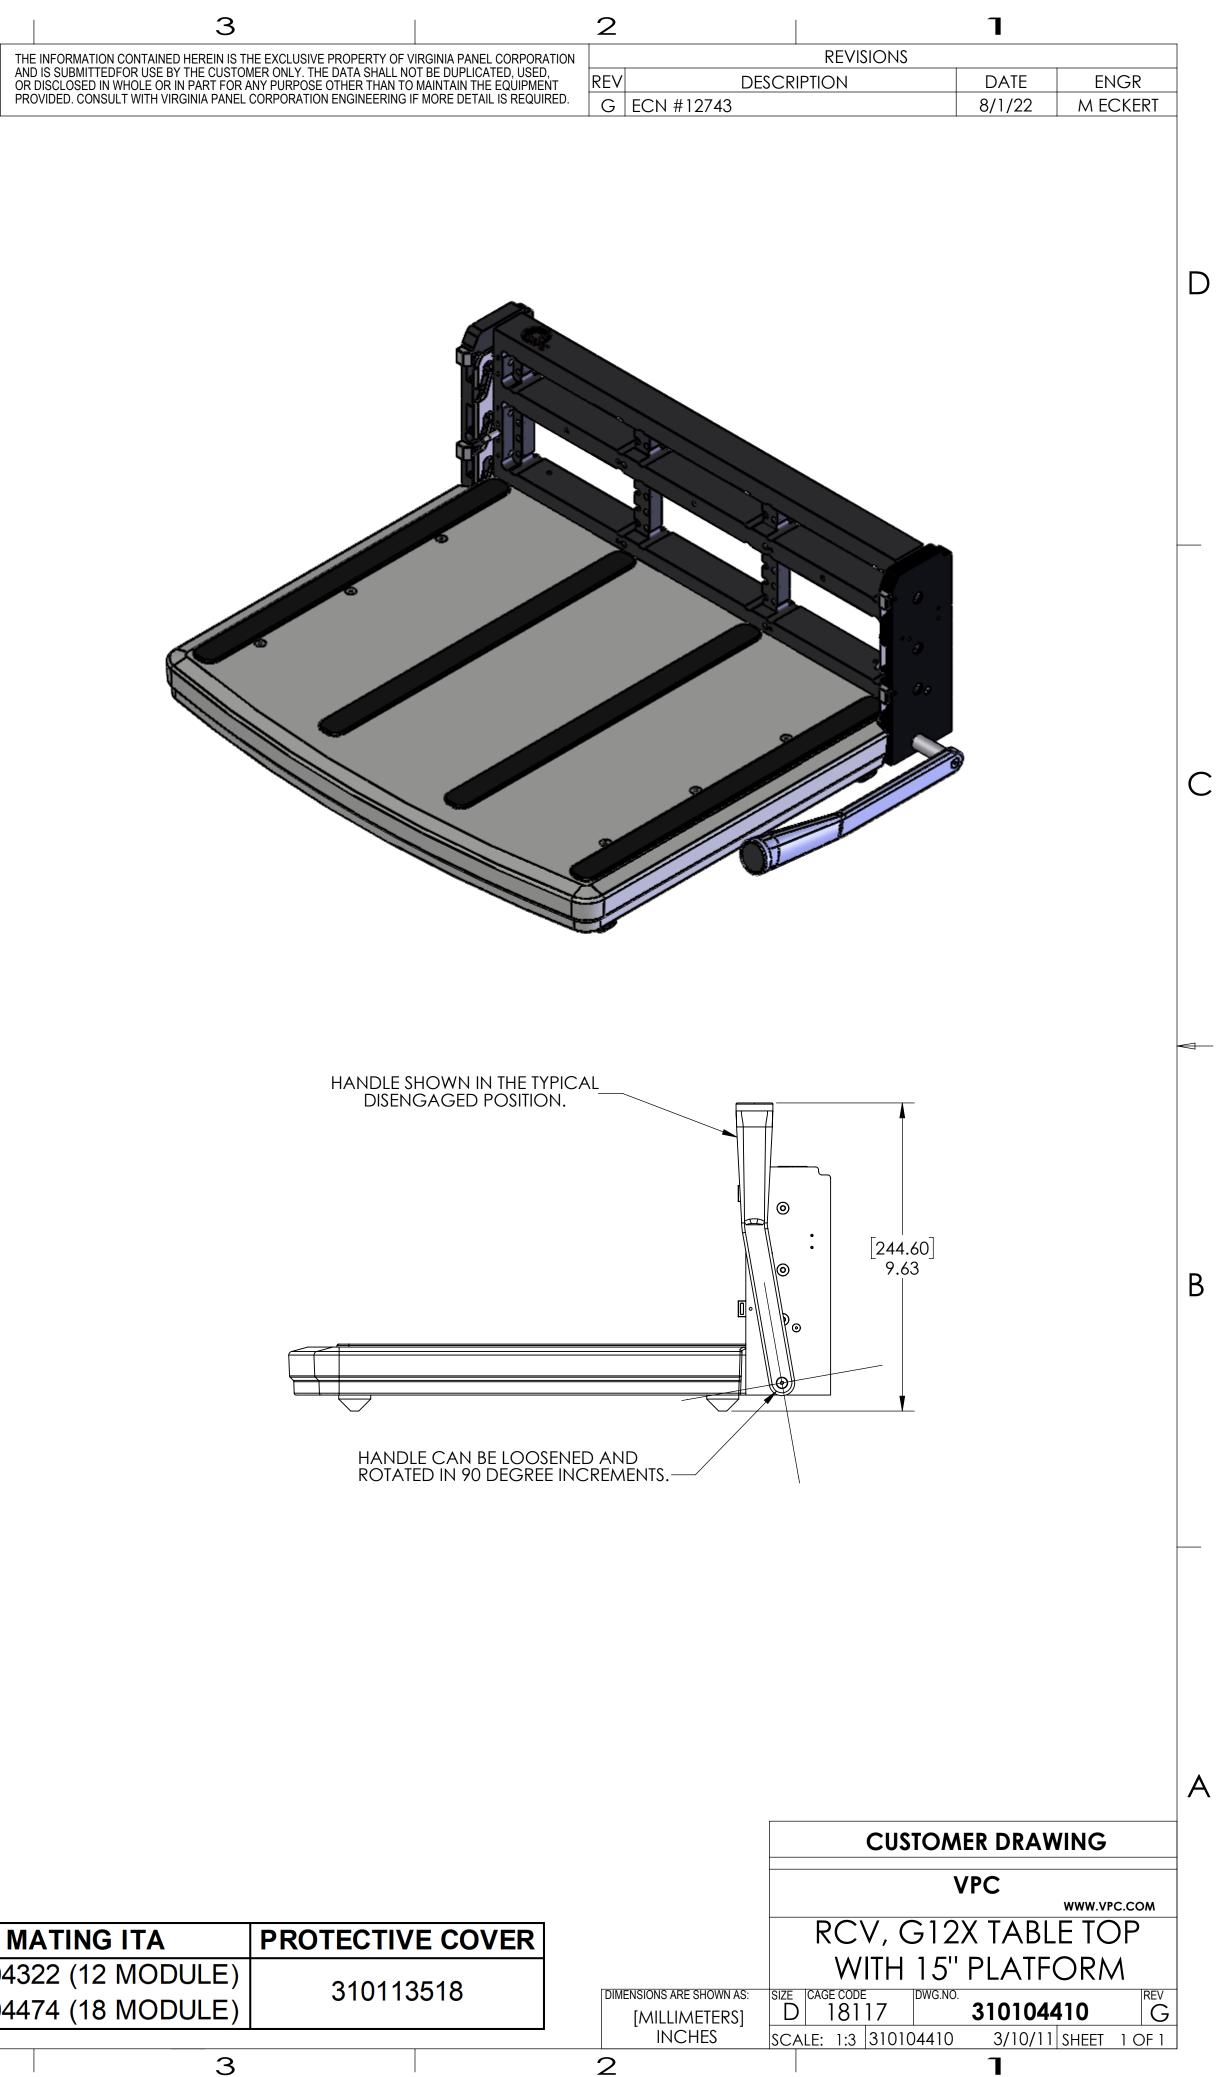

| MATING ITA PROTECTIVE    | ATING ITA PROTECTI | VE  |
|--------------------------|--------------------|-----|
| 4322 (12 MODULE) 3101135 | (1 - 3101)         | 135 |
| 4474 (18 MODULE)         | 74 (18 MODULE)     |     |
| 3                        | 3                  |     |