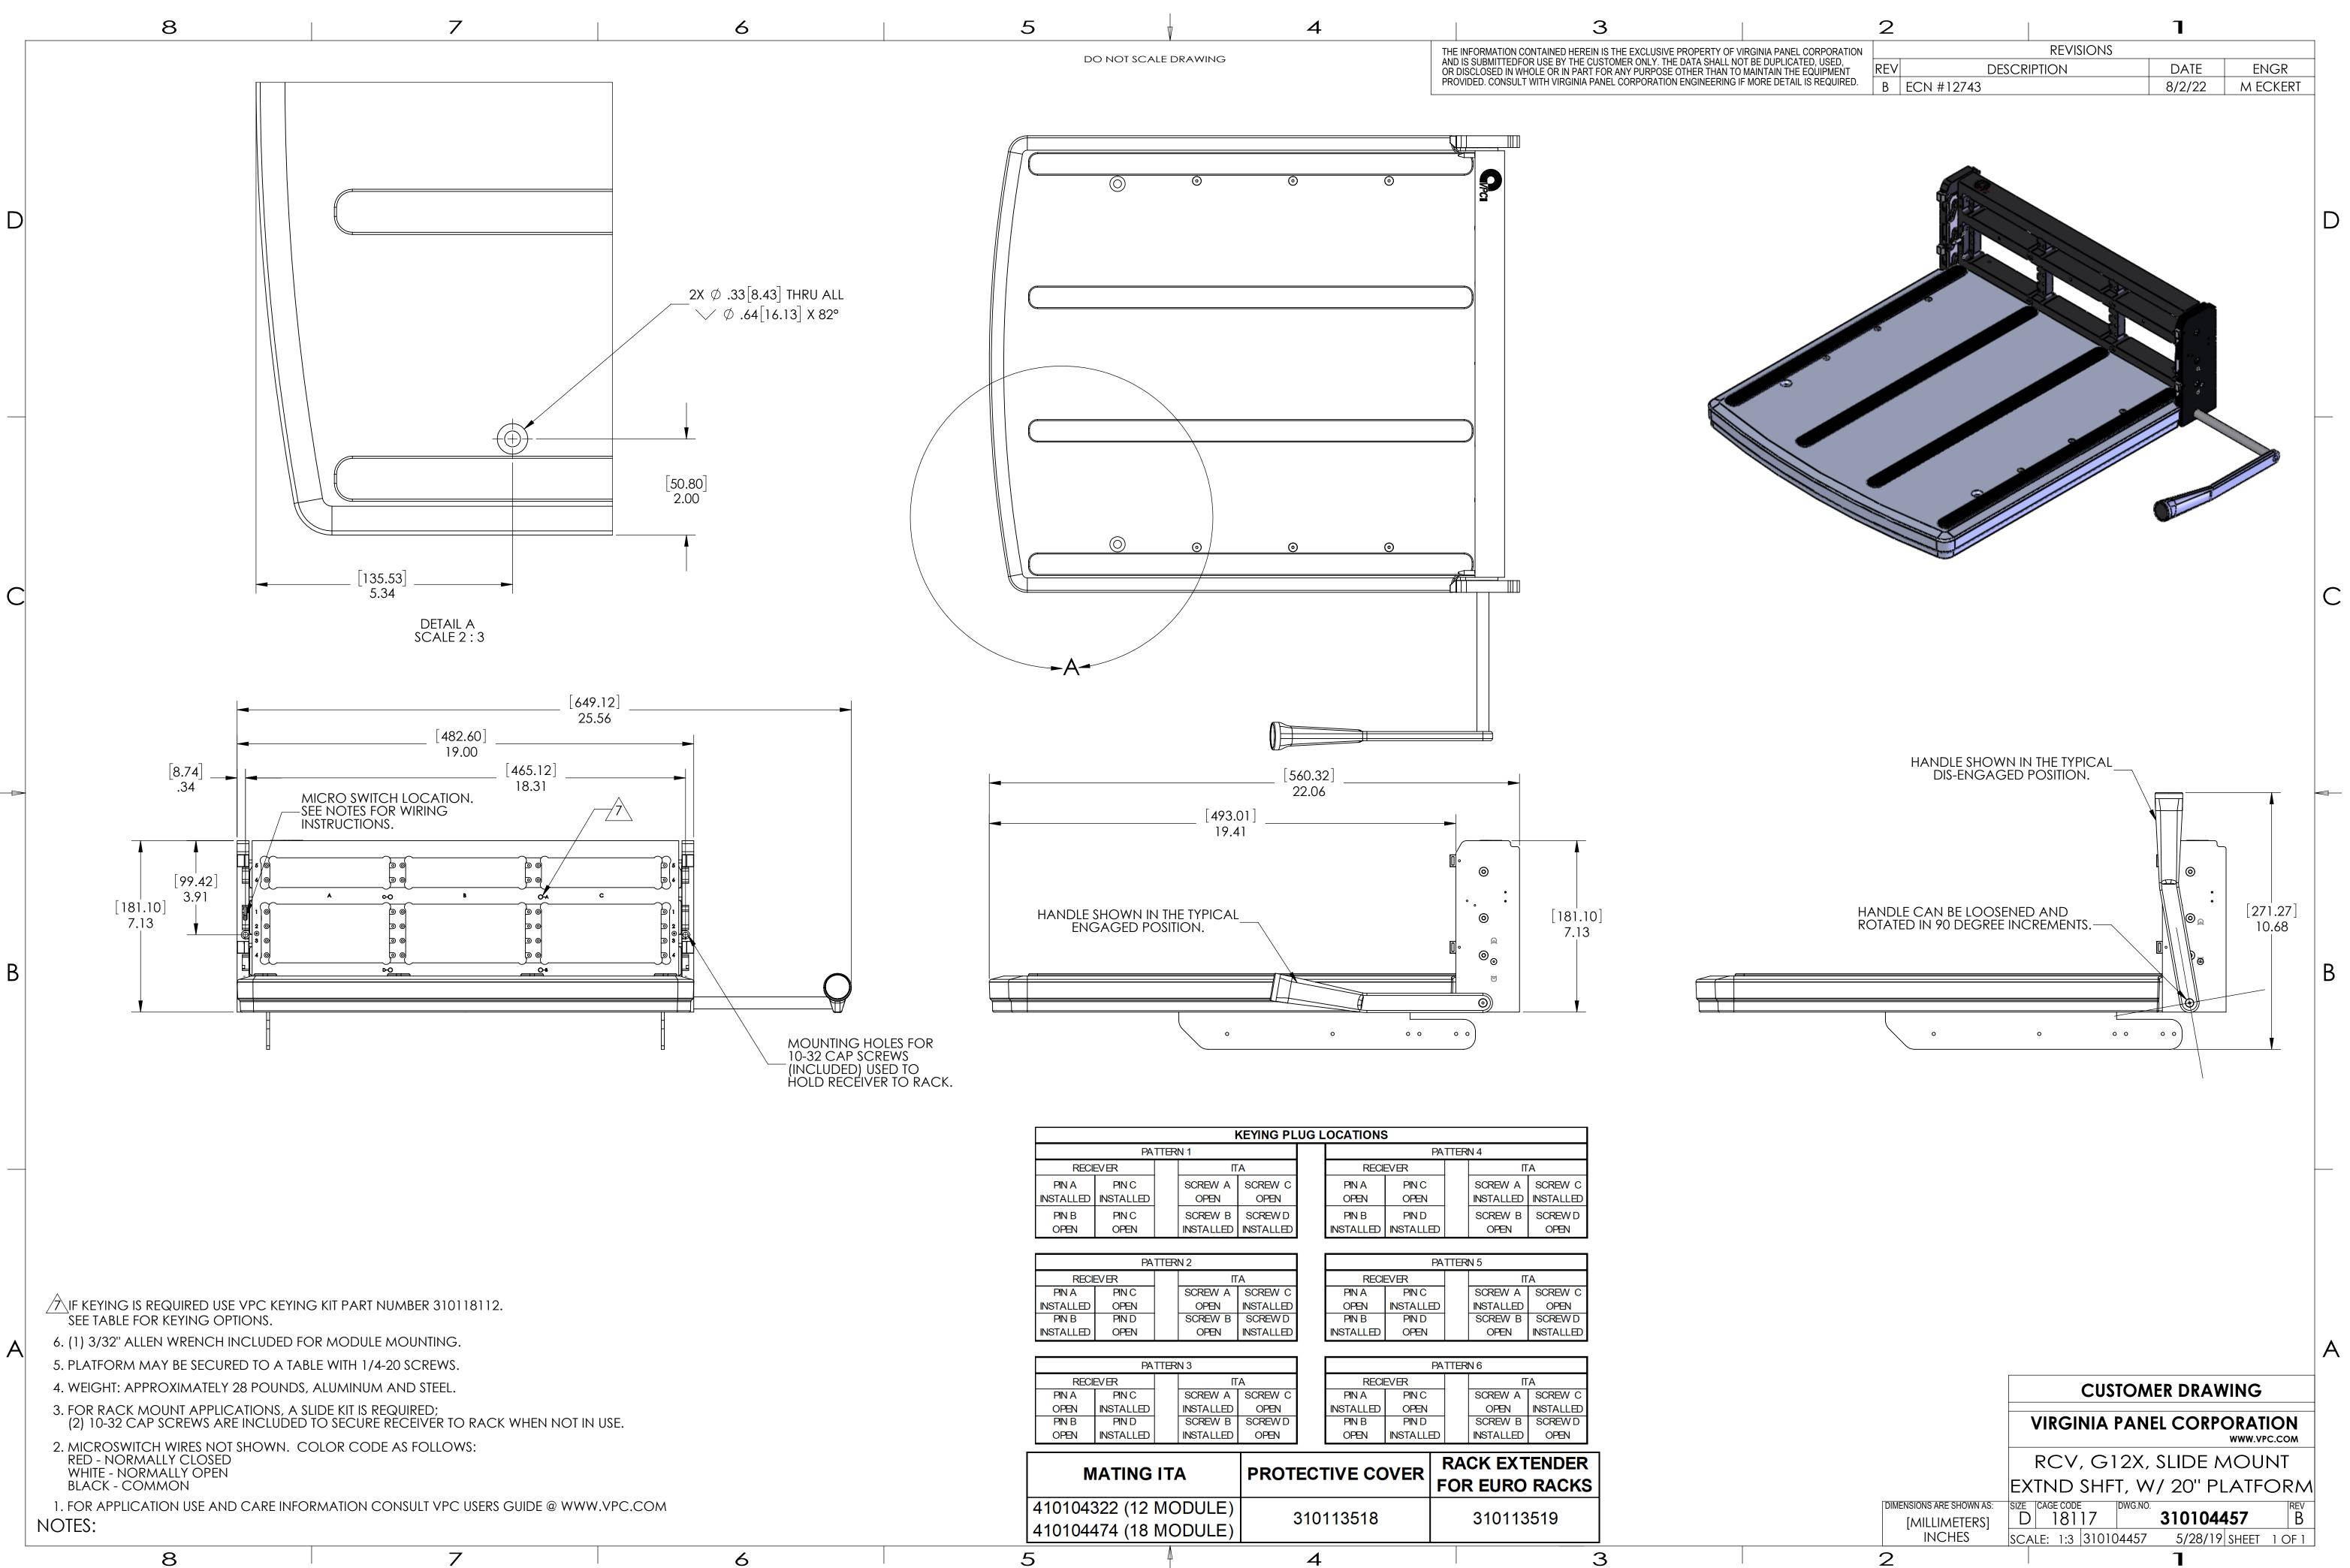

| PATTERN 4                          |      |                                       |                            |
|------------------------------------|------|---------------------------------------|----------------------------|
| VER                                |      | ПА                                    |                            |
| PIN C                              |      | SCREW A                               | SCREW C                    |
| OPEN                               |      | INSTALLED                             | INSTALLED                  |
| PIN D                              |      | SCREW B                               | SCREW D                    |
| INSTALLED                          |      | OPEN                                  | OPEN                       |
| · · · · ·                          |      |                                       |                            |
|                                    |      |                                       |                            |
| PA                                 | TTER | N 5                                   |                            |
| PA <sup>-</sup><br>VER             | TTER |                                       | A                          |
|                                    | TTER |                                       | A<br>SCREW C               |
| VER                                | TTER | П                                     |                            |
| VER<br>PIN C                       | TTER | П<br>SCREW A                          | SCREW C                    |
| VER<br>PIN C<br>INSTALLED          | TTER | T<br>SCREW A<br>INSTALLED             | SCREW C<br>OPEN            |
| VER<br>PIN C<br>INSTALLED<br>PIN D | TTER | IT<br>SCREW A<br>INSTALLED<br>SCREW B | SCREW C<br>OPEN<br>SCREW D |