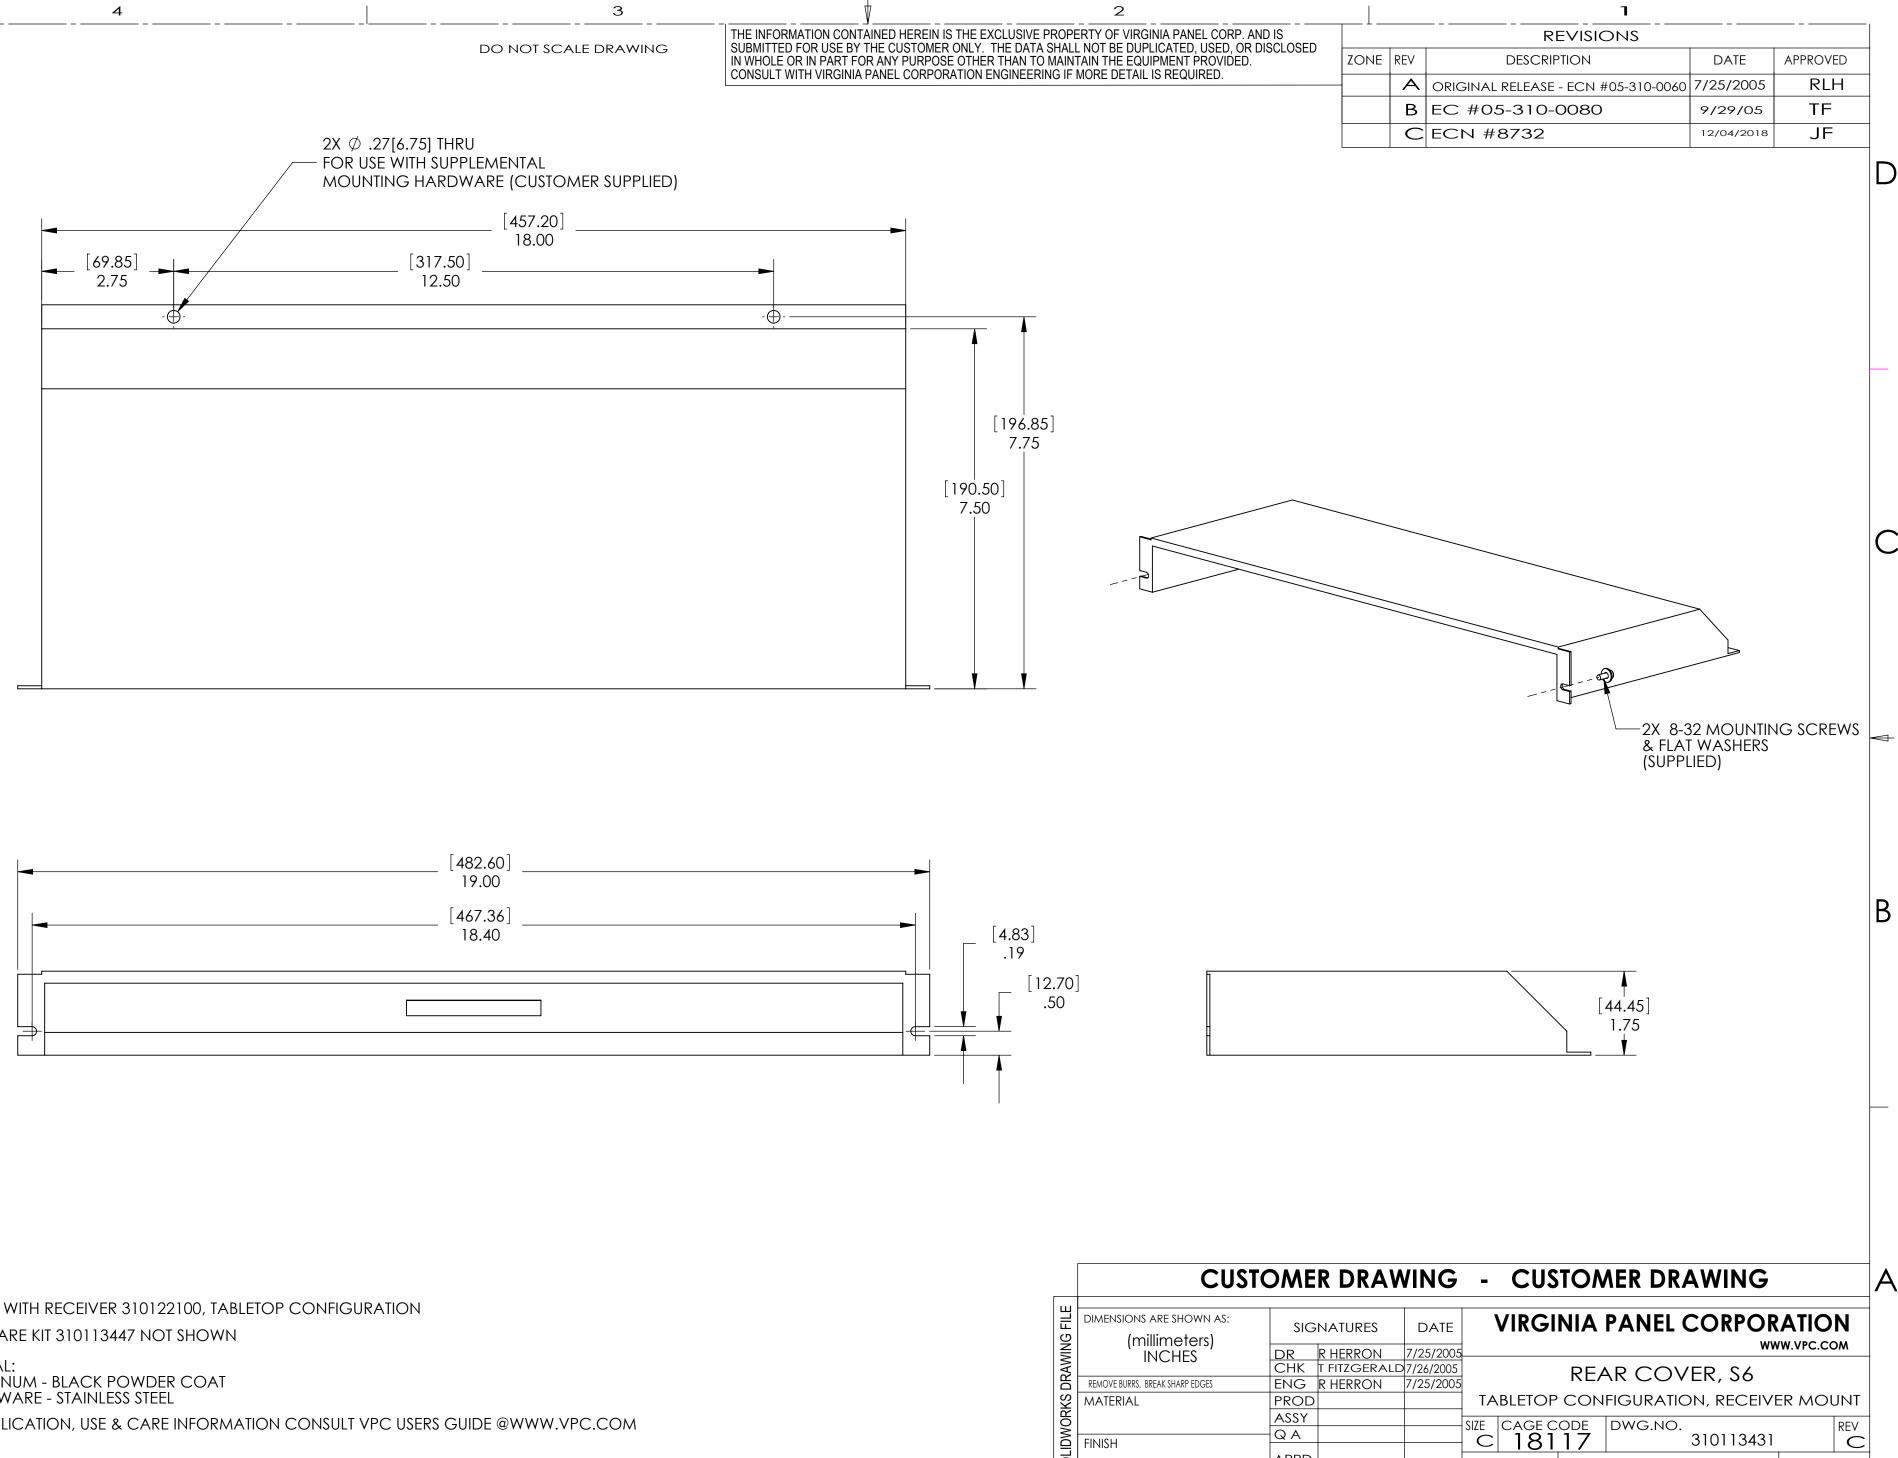

٦

SHEET 10F1

4

З

| 2                                                                                                                                                                           | _         |           |             |            |           |
|-----------------------------------------------------------------------------------------------------------------------------------------------------------------------------|-----------|-----------|-------------|------------|-----------|
| /E PROPERTY OF VIRGINIA PANEL CORPORATION<br>HE DATA SHALL NOT BE DUPLICATED, USED,<br>E OTHER THAN TO MAINTAIN THE EQUIPMENT<br>ON ENGINEERING IF MORE DETAIL IS REQUIRED. | REVISIONS |           |             |            |           |
|                                                                                                                                                                             | REV       |           | DESCRIPTION | DATE       | ENGR      |
|                                                                                                                                                                             | С         | ECN #8732 |             | 12/04/2018 | J FERSNER |

D

С

 $\Leftrightarrow$ 

B

|                                           | CUSTOMER DRAWING                                                                                         |  |  |  |
|-------------------------------------------|----------------------------------------------------------------------------------------------------------|--|--|--|
|                                           | VIRGINIA PANEL CORPORATION                                                                               |  |  |  |
|                                           | REAR COVER, S6<br>TABLETOP CONFIGURATION, RECEIVER MOUNT                                                 |  |  |  |
| DIMENSIONS ARE SHOWN AS:<br>[MILLIMETERS] | SIZE CAGE CODE DWG.NO. 310113431 REV   C 18117 310113431 C   SCALE: 1:4 310113431 7/25/2005 SHEET 3 OF 3 |  |  |  |

2