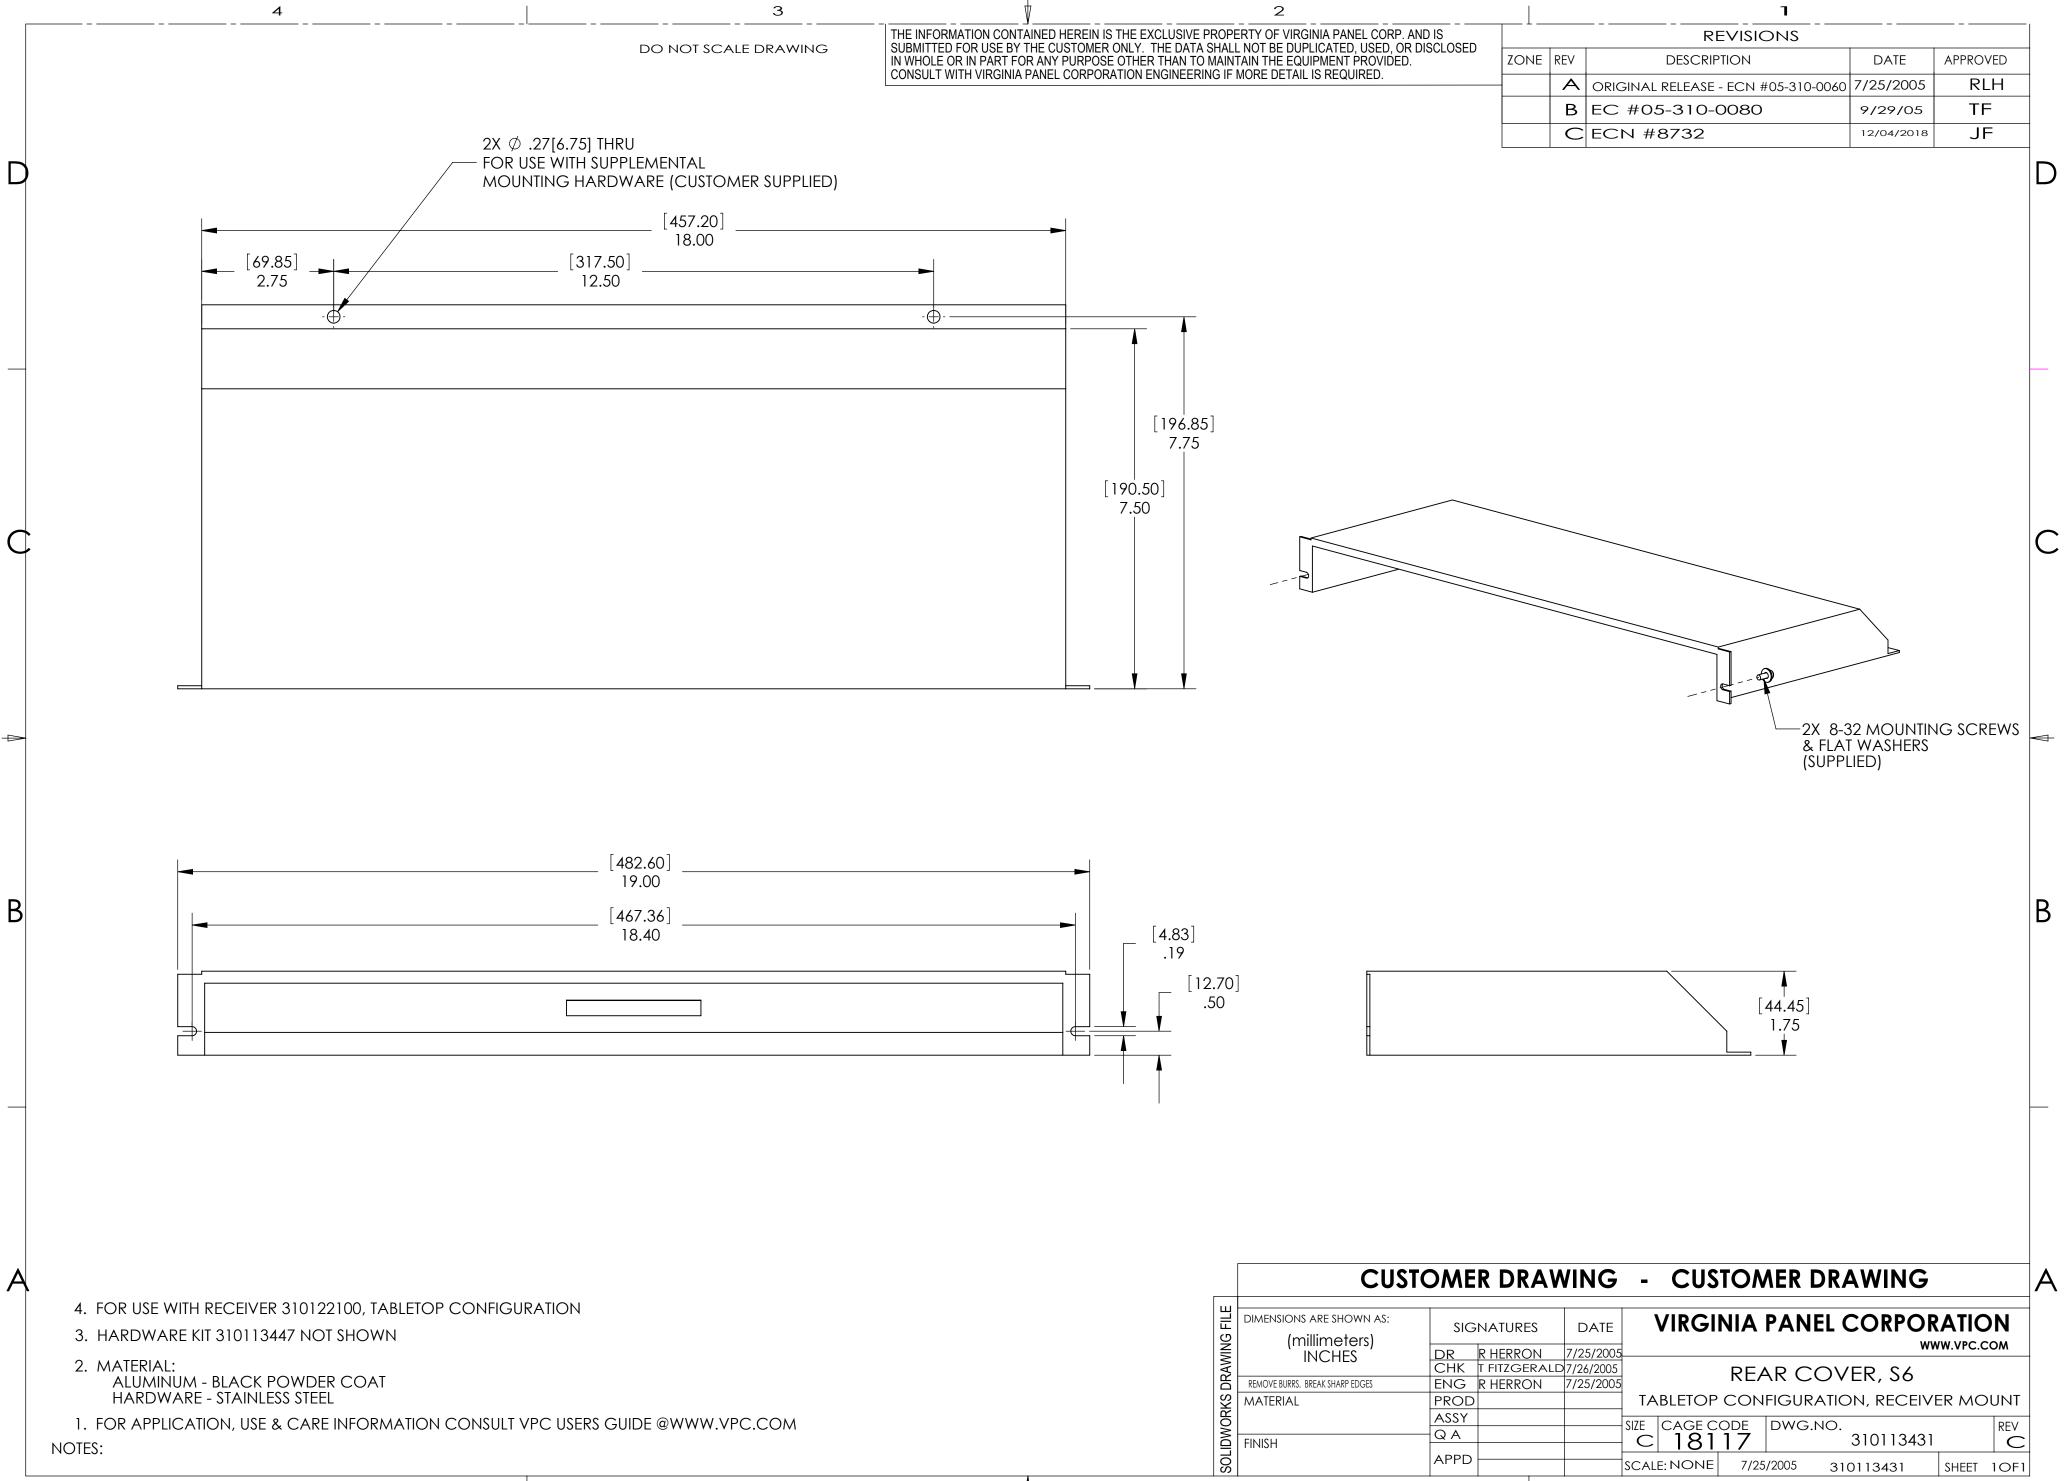

٦

SHEET 10F1

4

З

| 2                                                                                                                                                                           | _         |           |             |            |           |
|-----------------------------------------------------------------------------------------------------------------------------------------------------------------------------|-----------|-----------|-------------|------------|-----------|
| /E PROPERTY OF VIRGINIA PANEL CORPORATION<br>HE DATA SHALL NOT BE DUPLICATED, USED,<br>E OTHER THAN TO MAINTAIN THE EQUIPMENT<br>ON ENGINEERING IF MORE DETAIL IS REQUIRED. | REVISIONS |           |             |            |           |
|                                                                                                                                                                             | REV       |           | DESCRIPTION | DATE       | ENGR      |
|                                                                                                                                                                             | С         | ECN #8732 |             | 12/04/2018 | J FERSNER |

D

С

 $\Leftrightarrow$ 

B

|                                           | CUSTOMER DRAWING                                                                                         |  |  |  |
|-------------------------------------------|----------------------------------------------------------------------------------------------------------|--|--|--|
|                                           | VIRGINIA PANEL CORPORATION                                                                               |  |  |  |
|                                           | REAR COVER, S6<br>TABLETOP CONFIGURATION, RECEIVER MOUNT                                                 |  |  |  |
| DIMENSIONS ARE SHOWN AS:<br>[MILLIMETERS] | SIZE CAGE CODE DWG.NO. 310113431 REV   C 18117 310113431 C   SCALE: 1:4 310113431 7/25/2005 SHEET 3 OF 3 |  |  |  |

2