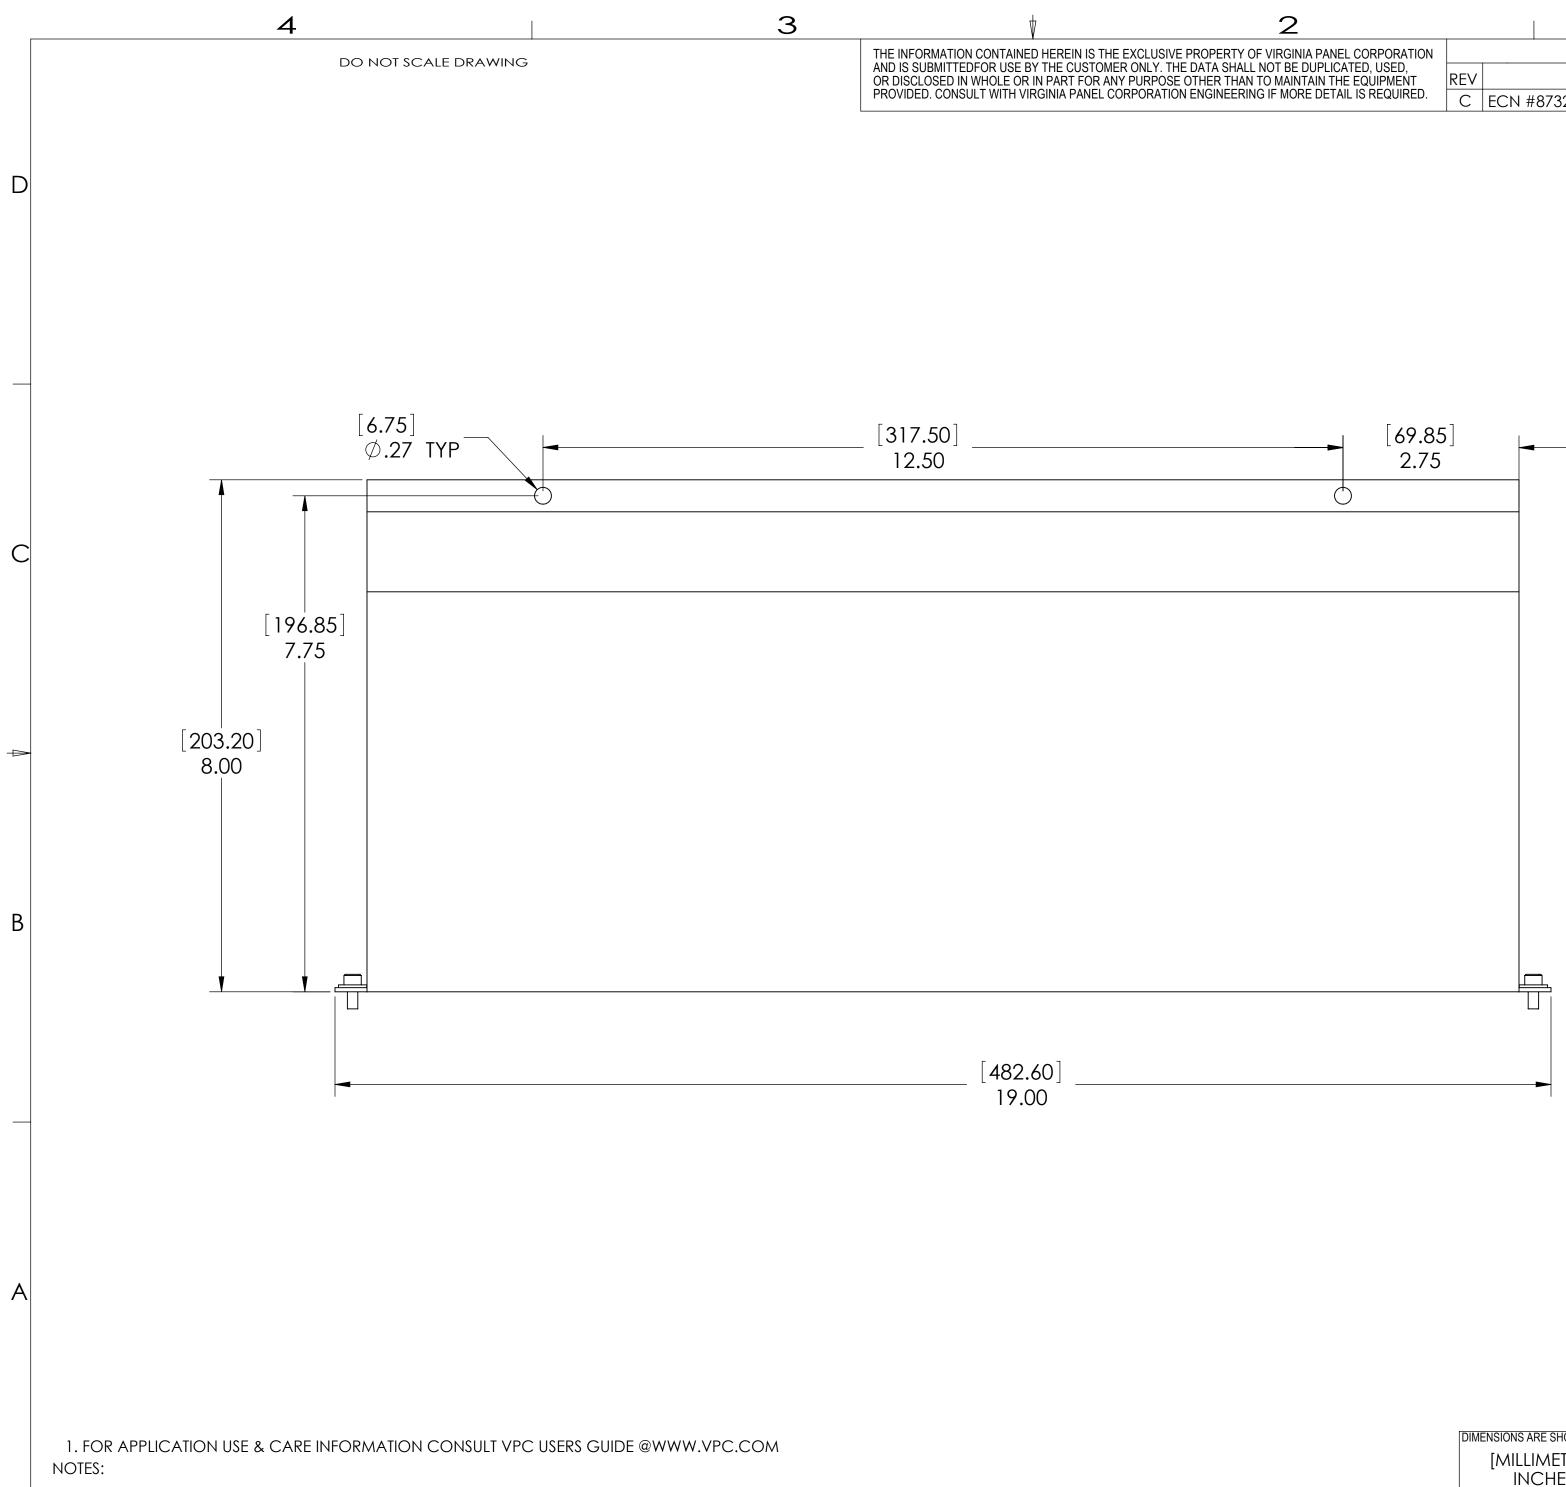

٦

SHEET 10F1

4

З

| 2                                                                                                                                                                           | _         |           |             |            |           |
|-----------------------------------------------------------------------------------------------------------------------------------------------------------------------------|-----------|-----------|-------------|------------|-----------|
| /E PROPERTY OF VIRGINIA PANEL CORPORATION<br>HE DATA SHALL NOT BE DUPLICATED, USED,<br>E OTHER THAN TO MAINTAIN THE EQUIPMENT<br>ON ENGINEERING IF MORE DETAIL IS REQUIRED. | REVISIONS |           |             |            |           |
|                                                                                                                                                                             | REV       |           | DESCRIPTION | DATE       | ENGR      |
|                                                                                                                                                                             | С         | ECN #8732 |             | 12/04/2018 | J FERSNER |

D

С

 $\Leftrightarrow$ 

B

|                                           | CUSTOMER DRAWING                                                                                         |  |  |  |
|-------------------------------------------|----------------------------------------------------------------------------------------------------------|--|--|--|
|                                           | VIRGINIA PANEL CORPORATION                                                                               |  |  |  |
|                                           | REAR COVER, S6<br>TABLETOP CONFIGURATION, RECEIVER MOUNT                                                 |  |  |  |
| DIMENSIONS ARE SHOWN AS:<br>[MILLIMETERS] | SIZE CAGE CODE DWG.NO. 310113431 REV   C 18117 310113431 C   SCALE: 1:4 310113431 7/25/2005 SHEET 3 OF 3 |  |  |  |

2