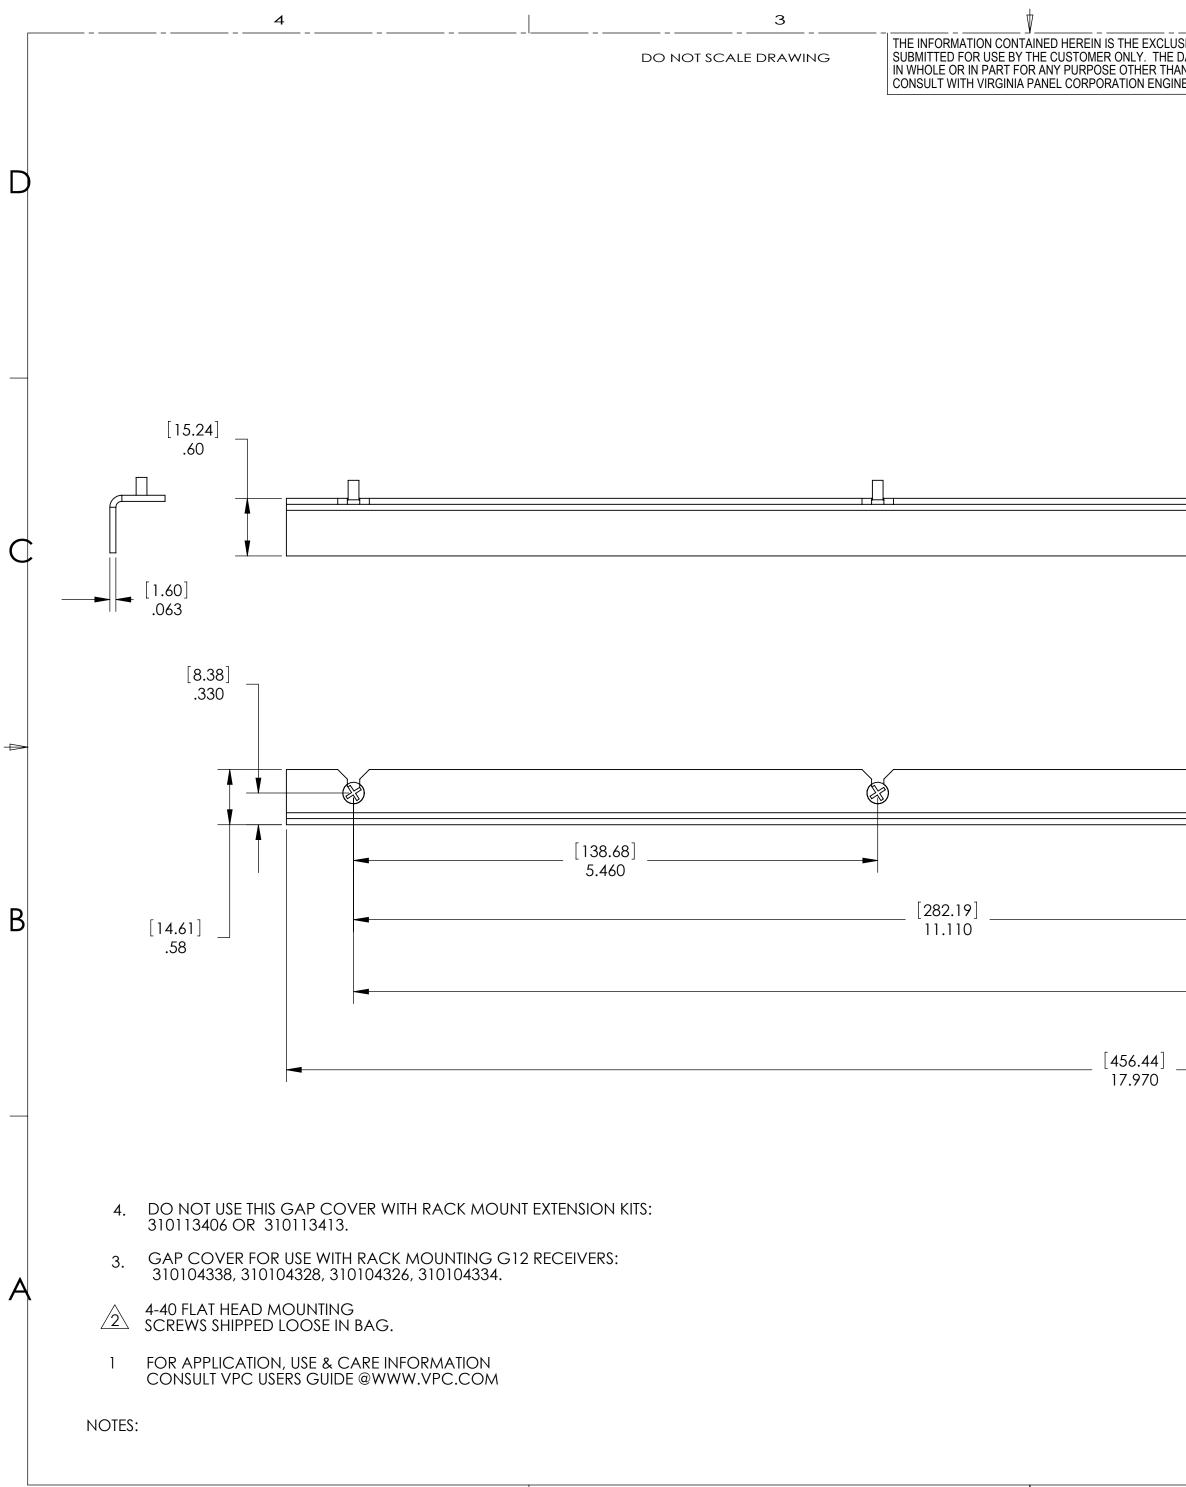

З

| 2<br>VE PROPERTY OF VIRGINIA PANEL CORP. AND IS                                                                   |            |       |                    |                   |             |  |
|-------------------------------------------------------------------------------------------------------------------|------------|-------|--------------------|-------------------|-------------|--|
| SHALL NOT BE DUPLICATED, USED, OR DISCLOSED<br>MAINTAIN THE EQUIPMENT PROVIDED.<br>NG IF MORE DETAIL IS REQUIRED. | ZONE       | REV   | DESCRIPTION        | DATE              | APPROVED    |  |
| NG IF MORE DETAIL IS REQUIRED.                                                                                    |            | В     | ECN# 12018         | 10/27/21          | M ECKERT    |  |
|                                                                                                                   |            |       |                    |                   |             |  |
|                                                                                                                   |            |       |                    |                   |             |  |
|                                                                                                                   |            |       |                    |                   |             |  |
|                                                                                                                   |            |       |                    |                   |             |  |
|                                                                                                                   |            |       |                    |                   |             |  |
|                                                                                                                   |            |       |                    |                   |             |  |
|                                                                                                                   |            |       |                    |                   |             |  |
|                                                                                                                   |            |       |                    |                   |             |  |
|                                                                                                                   |            |       |                    |                   |             |  |
|                                                                                                                   |            |       |                    |                   |             |  |
|                                                                                                                   |            |       |                    |                   |             |  |
|                                                                                                                   |            |       |                    |                   |             |  |
|                                                                                                                   |            |       |                    |                   |             |  |
|                                                                                                                   |            |       |                    |                   |             |  |
|                                                                                                                   |            |       |                    |                   |             |  |
|                                                                                                                   |            |       |                    |                   |             |  |
|                                                                                                                   |            |       |                    |                   | · · · ·     |  |
|                                                                                                                   |            |       |                    |                   |             |  |
|                                                                                                                   |            |       |                    |                   |             |  |
|                                                                                                                   |            |       |                    |                   |             |  |
|                                                                                                                   |            |       |                    |                   |             |  |
|                                                                                                                   |            |       |                    |                   |             |  |
|                                                                                                                   | $\wedge$   |       |                    |                   |             |  |
| ,                                                                                                                 | <u>/</u> 2 |       |                    |                   |             |  |
|                                                                                                                   |            |       |                    |                   |             |  |
|                                                                                                                   |            |       |                    |                   |             |  |
| /                                                                                                                 |            |       |                    |                   |             |  |
|                                                                                                                   |            |       |                    |                   |             |  |
|                                                                                                                   |            |       |                    |                   |             |  |
|                                                                                                                   |            |       |                    |                   |             |  |
|                                                                                                                   |            |       |                    |                   |             |  |
|                                                                                                                   |            |       |                    |                   |             |  |
|                                                                                                                   |            |       |                    |                   |             |  |
|                                                                                                                   |            |       |                    |                   |             |  |
| [420.88]                                                                                                          |            |       |                    |                   |             |  |
| 16.570                                                                                                            |            |       |                    |                   |             |  |
|                                                                                                                   |            |       |                    |                   |             |  |
|                                                                                                                   |            |       |                    |                   |             |  |
|                                                                                                                   |            |       |                    |                   |             |  |
|                                                                                                                   |            |       |                    |                   |             |  |
|                                                                                                                   |            |       |                    |                   |             |  |
|                                                                                                                   |            |       |                    |                   |             |  |
|                                                                                                                   |            |       |                    |                   |             |  |
|                                                                                                                   |            |       |                    |                   |             |  |
|                                                                                                                   |            |       |                    |                   |             |  |
|                                                                                                                   |            |       |                    |                   |             |  |
|                                                                                                                   |            | W/IN  | G - CUSTOMER       |                   |             |  |
|                                                                                                                   |            | WWIIN | G - CUSIOMER       | DRAWING           |             |  |
| 비 DIMENSIONS ARE SHOWN AS: SIGN                                                                                   | IATURES    | DA    | VIRGINIA PAN       | IEL CORPO         | RATION      |  |
| (millimeters)                                                                                                     | E. HUBBAR  |       | /05                |                   | /WW.VPC.COM |  |
|                                                                                                                   |            |       |                    |                   |             |  |
|                                                                                                                   |            |       | - G12 RCK $h$      | MNT GAP C         | CVR         |  |
| REMOVE BURRS. BREAK SHARP EDGES ENG                                                                               |            |       |                    |                   |             |  |
| KermenREMOVE BURRS. BREAK SHARP EDGESENGMATERIALPRODALUMINUMASSY                                                  |            |       |                    |                   |             |  |
|                                                                                                                   |            |       | SIZE CAGE CODE DWG | б.NO.<br>31011343 | REV         |  |