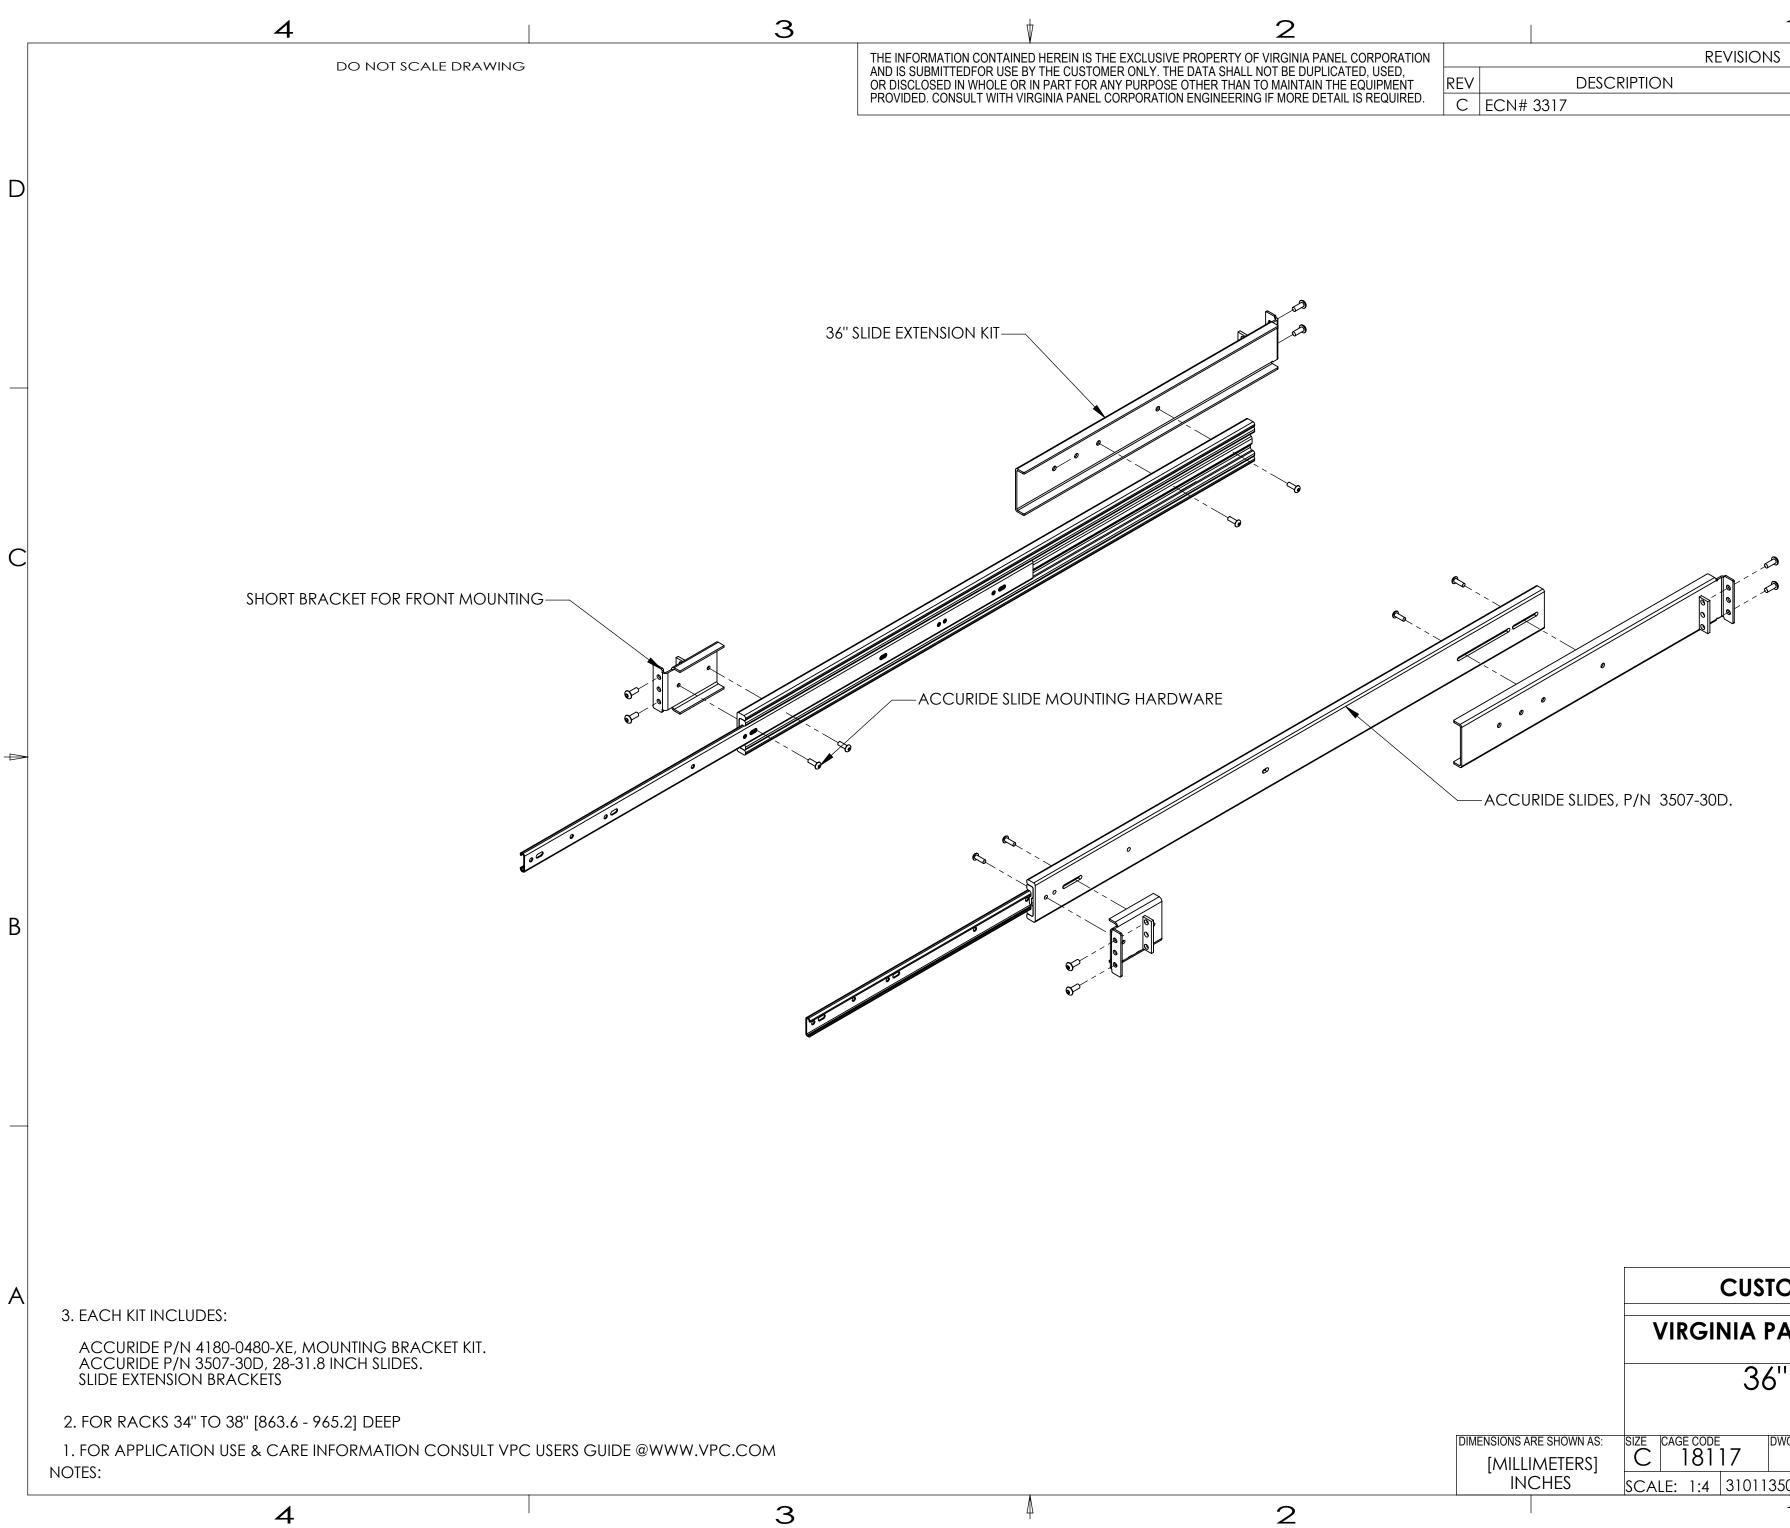

| 2                                                                                                                                                                             | _   |           |             |    |         |      |
|-------------------------------------------------------------------------------------------------------------------------------------------------------------------------------|-----|-----------|-------------|----|---------|------|
| VE PROPERTY OF VIRGINIA PANEL CORPORATION<br>THE DATA SHALL NOT BE DUPLICATED, USED,<br>SE OTHER THAN TO MAINTAIN THE EQUIPMENT<br>ON ENGINEERING IF MORE DETAIL IS REQUIRED. |     |           | REVISION    | 1S |         |      |
|                                                                                                                                                                               | REV |           | DESCRIPTION |    | DATE    | ENGR |
|                                                                                                                                                                               | С   | ECN# 3317 |             |    | 5/18/11 | ECD  |
|                                                                                                                                                                               |     |           |             |    |         |      |

D

С

B

|                          | CUSTOMER DRAWING                          |
|--------------------------|-------------------------------------------|
|                          |                                           |
|                          | 36" SLIDE KIT                             |
| DIMENSIONS ARE SHOWN AS: | SIZE CAGE CODE DWG.NO. <b>310113500</b> C |
| [MILLIMETERS]            |                                           |