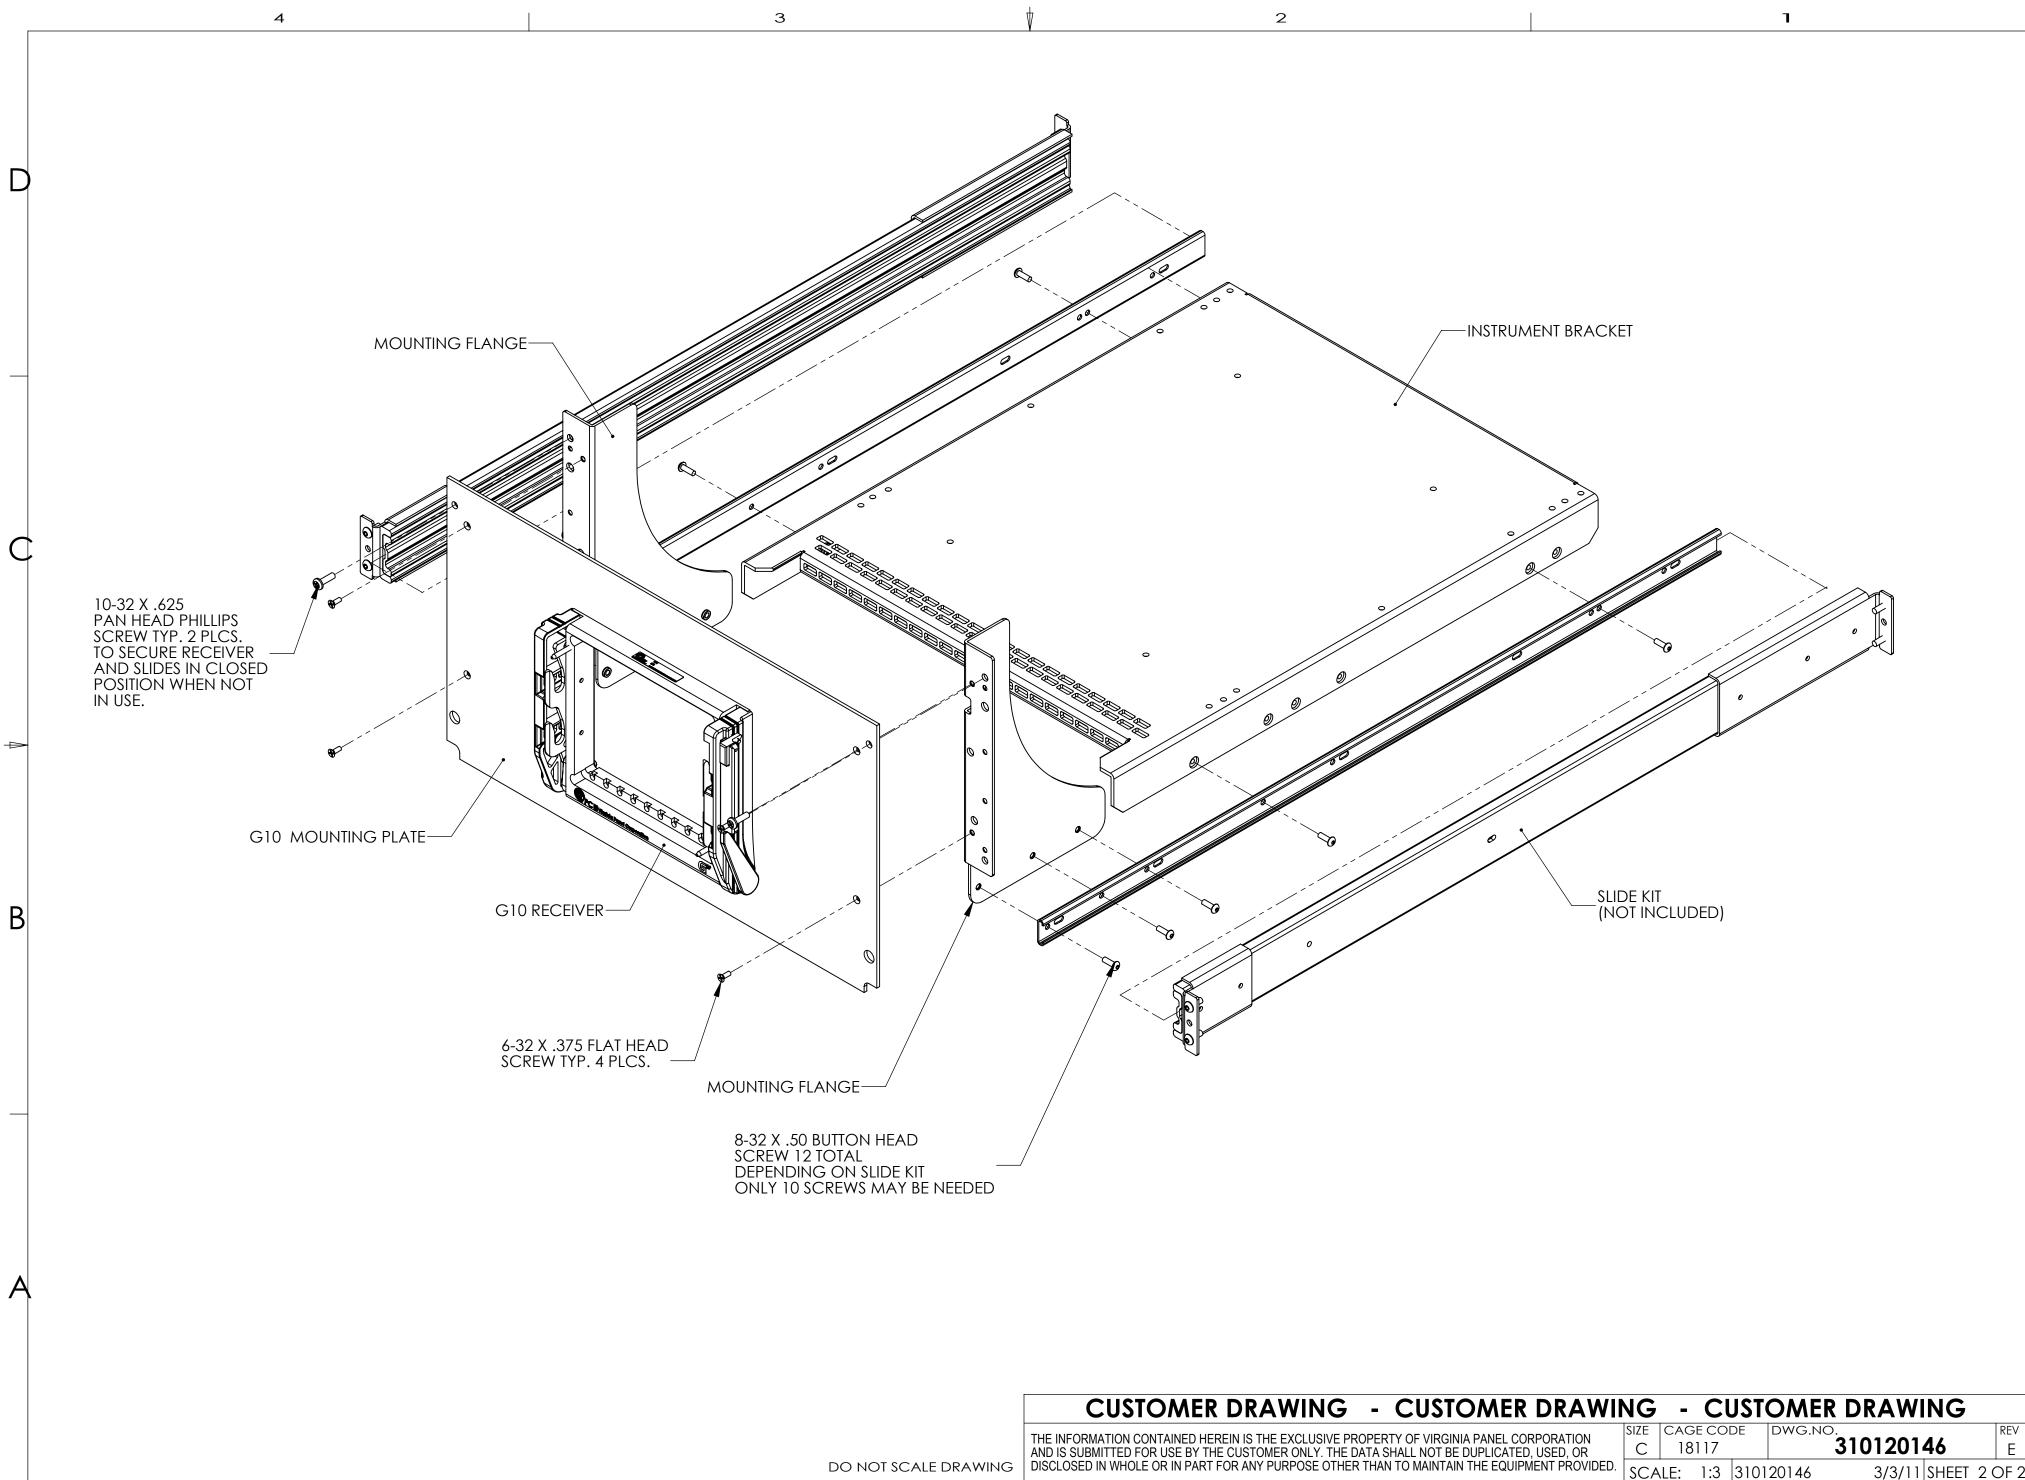

2

З

| SLIDE KIT<br>(NOT INCLUDED) |
|-----------------------------|

D

C

B

A

| OMER DRAWING - CUSTOMER DRAWIN                                                                                                                | NG   | - Cl     | <b>JSTO</b> | MER DRAW  | /ING      |        |
|-----------------------------------------------------------------------------------------------------------------------------------------------|------|----------|-------------|-----------|-----------|--------|
|                                                                                                                                               | SIZE | CAGE COL | DE DV       | VG.NO.    |           | REV    |
| TAINED HEREIN IS THE EXCLUSIVE PROPERTY OF VIRGINIA PANEL CORPORATION<br>USE BY THE CUSTOMER ONLY. THE DATA SHALL NOT BE DUPLICATED, USED, OR |      | 18117    | 18117       |           | 310120146 |        |
| R IN PART FOR ANY PURPOSE OTHER THAN TO MAINTAIN THE EQUIPMENT PROVIDED.                                                                      | SCA  | LE: 1:3  | 3101201     | 146 3/3/1 | 1 SHEET   | 2 OF 2 |