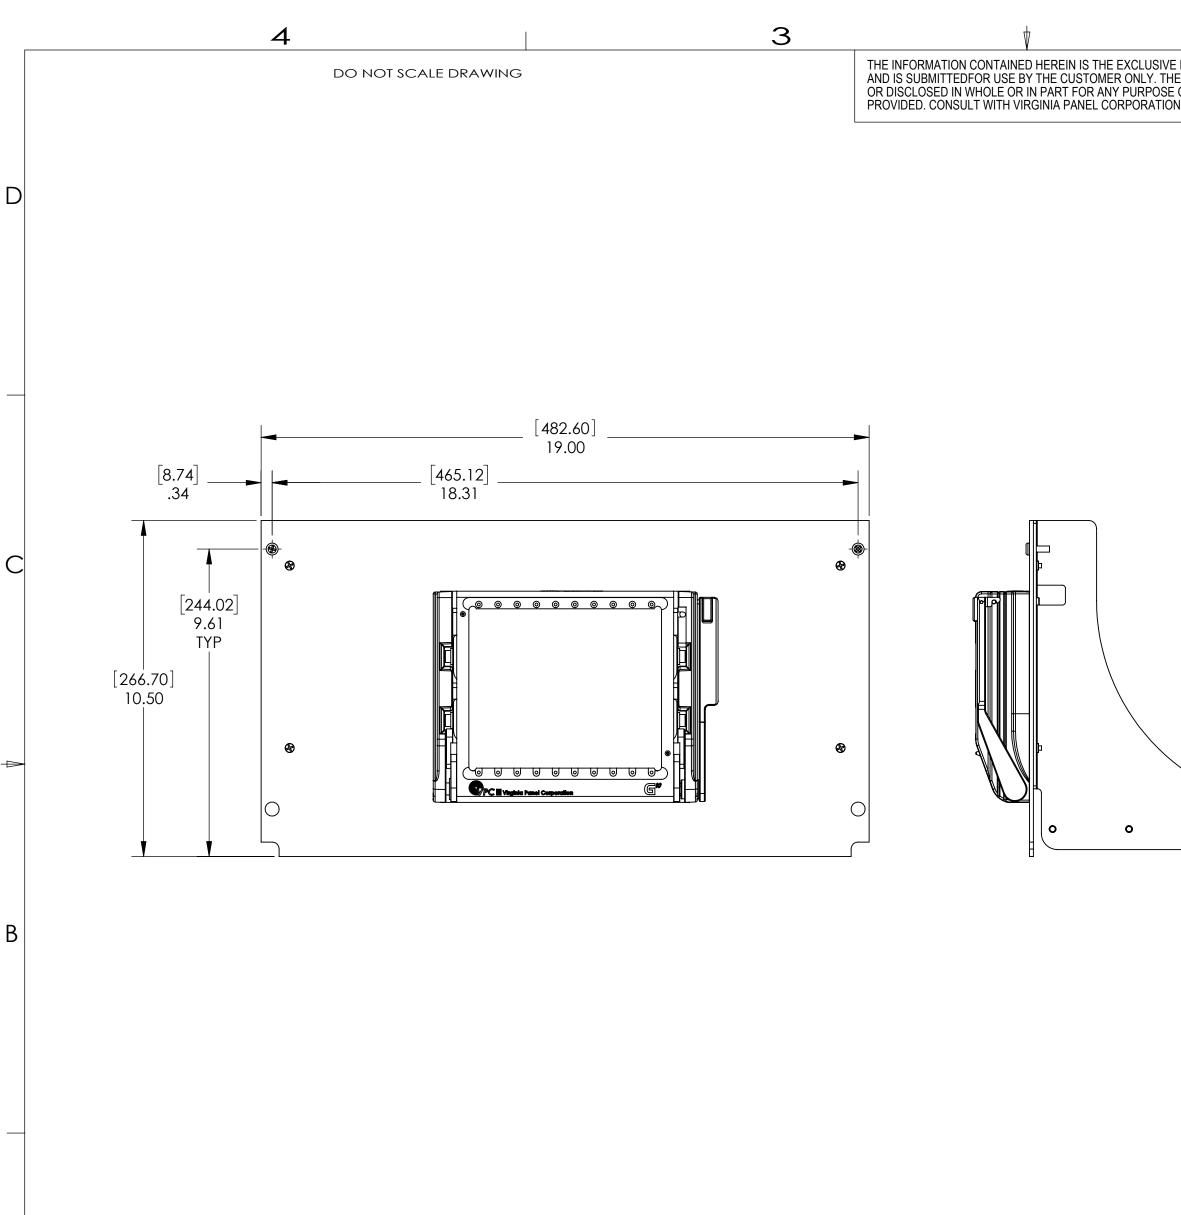

D

С

 $\Rightarrow$ 

B

| • | 0 | 00 | 0                   | Ø | 0 |  |
|---|---|----|---------------------|---|---|--|
| - |   |    | _ [546.74]<br>21.53 |   |   |  |

|                                          | CUSTOME                | R DRAWING    |
|------------------------------------------|------------------------|--------------|
|                                          | VIRGINIA PANE          |              |
|                                          |                        | H SLIDE KIT  |
|                                          |                        |              |
| DIMENSIONS ARE SHOWN AS:                 | SIZE CAGE CODE DWG.NO. |              |
| IMENSIONS ARE SHOWN AS:<br>[MILLIMETERS] |                        | 310120146    |
| INCHES                                   | SCALE: 1:3 310120146   | 3/3/11 SHEET |