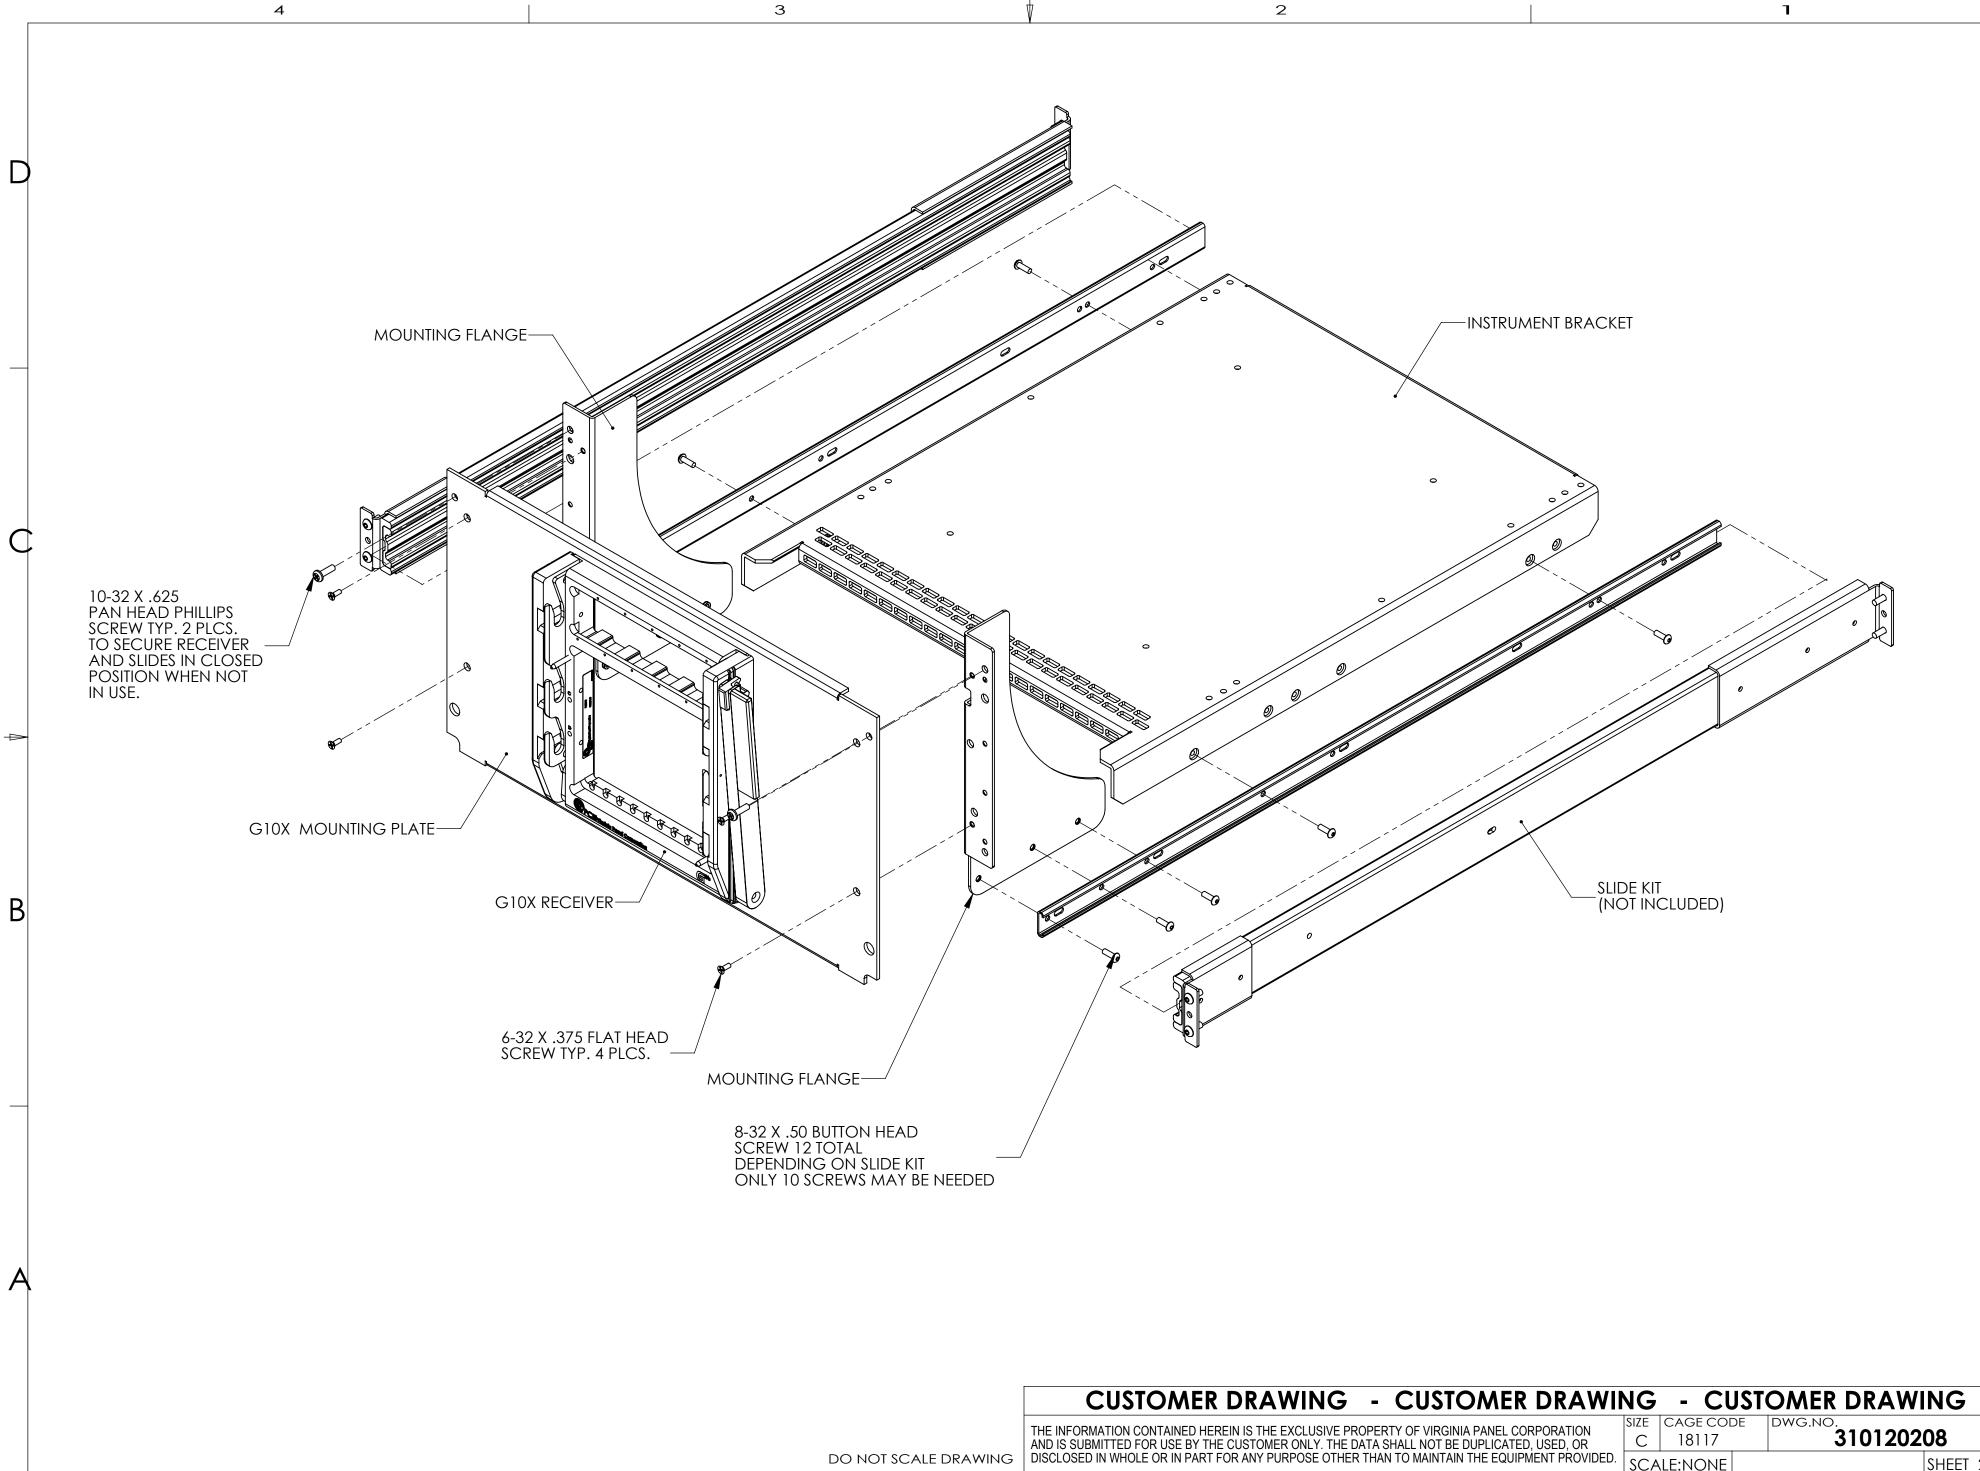

З

4

| AINED HEREIN IS THE EXCLUSIVE PROPERTY OF VIRGINIA PANEL CORPORATION<br>JSE BY THE CUSTOMER ONLY. THE DATA SHALL NOT BE DUPLICATED, USED, OR<br>& IN PART FOR ANY PURPOSE OTHER THAN TO MAINTAIN THE EQUIPMENT PROVIDED. |  | SIZE<br>C  | CAGE COD<br>18117 | E DWG | G.NO.<br><b>3101202</b> | 08        | <sup>re∨</sup><br>B |  |
|--------------------------------------------------------------------------------------------------------------------------------------------------------------------------------------------------------------------------|--|------------|-------------------|-------|-------------------------|-----------|---------------------|--|
|                                                                                                                                                                                                                          |  | SCALE:NONE |                   |       |                         | SHEET 2 C | OF 2                |  |
| 2                                                                                                                                                                                                                        |  |            |                   | 1     |                         |           |                     |  |