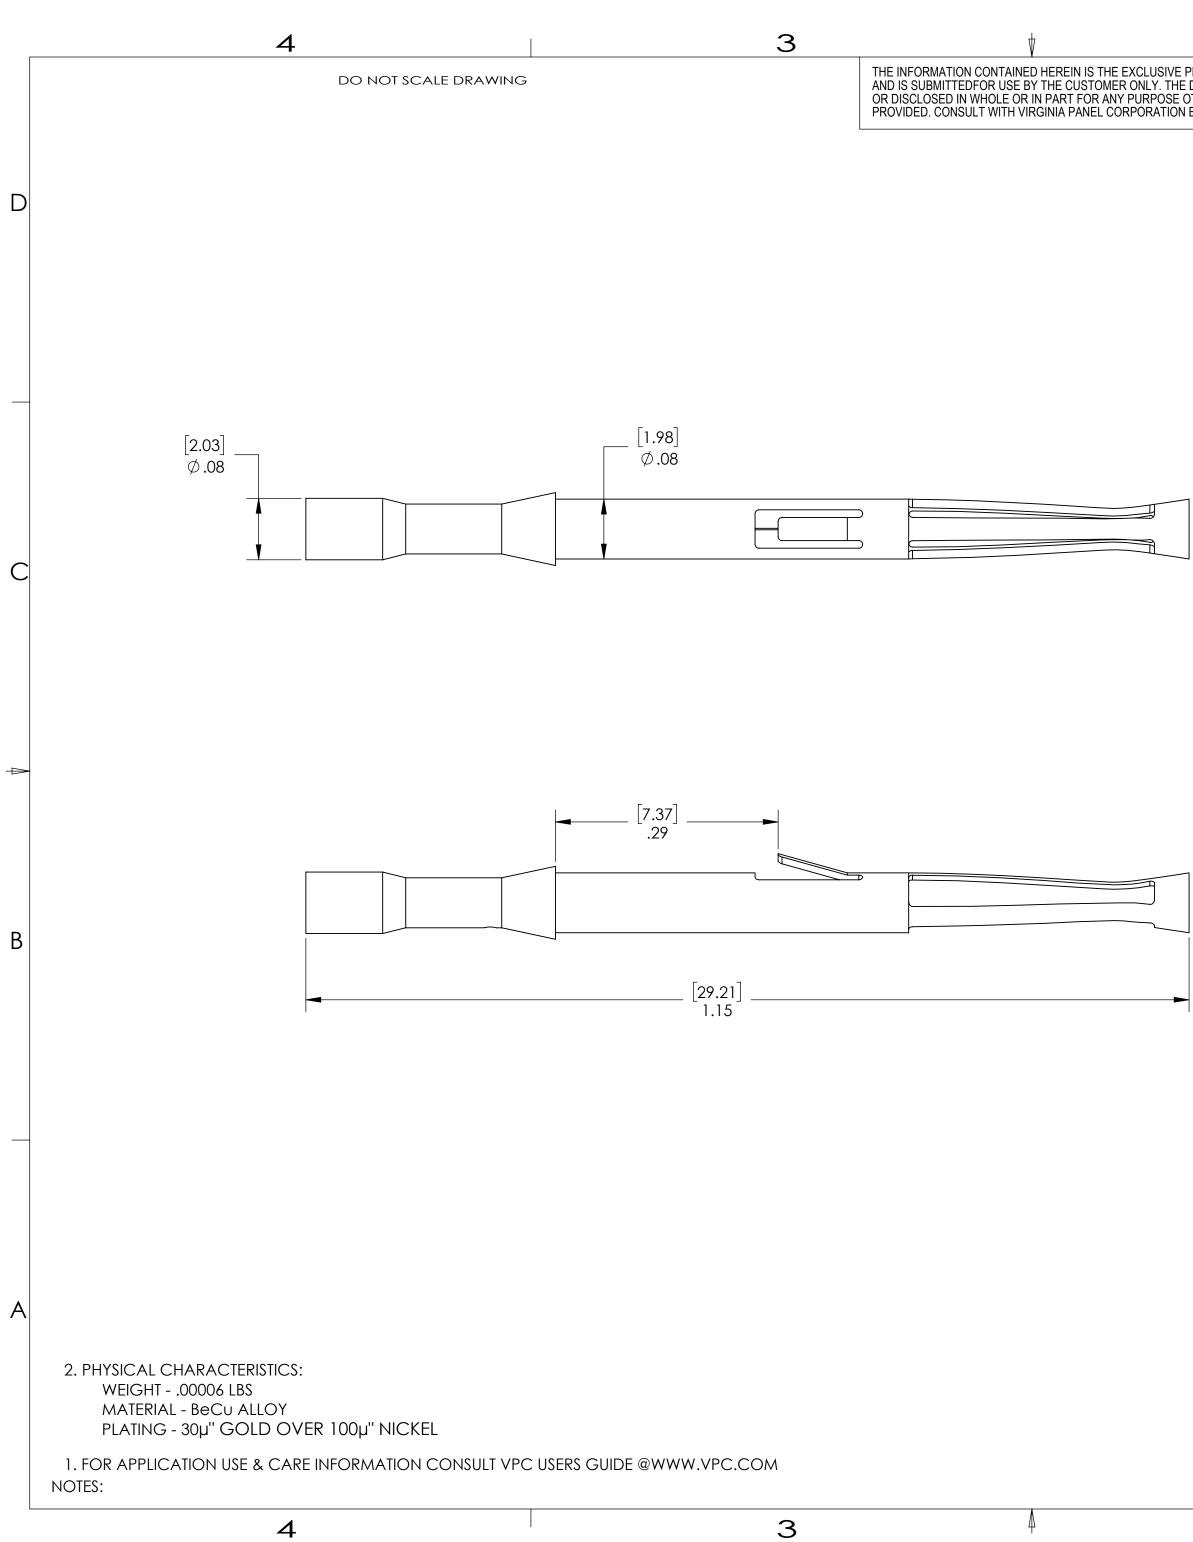

|                                                                                                                                                                                                                                                                                                      | 2<br>E PROPERTY OF VIRGINIA PANEL CORPORATION                                                                                 | REVISIONS                                                                                             |                       |          |                      |
|------------------------------------------------------------------------------------------------------------------------------------------------------------------------------------------------------------------------------------------------------------------------------------------------------|-------------------------------------------------------------------------------------------------------------------------------|-------------------------------------------------------------------------------------------------------|-----------------------|----------|----------------------|
|                                                                                                                                                                                                                                                                                                      | E DATA SHALL NOT BE DUPLICATED, USED,<br>E OTHER THAN TO MAINTAIN THE EQUIPMENT<br>IN ENGINEERING IF MORE DETAIL IS REQUIRED. |                                                                                                       |                       |          |                      |
| CUSTOMER DRAWING<br>VIRGINIA PANEL CORPORATION<br>WWW.VFC.com<br>TRIPADDLE, RECEIVER<br>SOCKET, 20-24 AWG<br>WILLIMETERS<br>WILLIMETERS<br>COMMINSTRATES                                                                                                                                             |                                                                                                                               | AA ECN #12699                                                                                         |                       | //5/22   |                      |
| Customer drawing   Virginia panel corporation   WWW.VPC.COM   TRIPADDLE, RECEIVER   SOCKET, 20-24 AWG   Millioneren   Millioneren   SZ   Millioneren   SZ   Millioneren   SZ   Millioneren                                                                                                           |                                                                                                                               |                                                                                                       |                       |          |                      |
| CUSTOMER DRAWING   VIRGINIA PANEL CORPORATION   WWW.VPC.COM   TRIPADDLE, RECEIVER   SOCKET, 20-24 AWG   MINISTRER   MINISTRER   SIZE (AGE CODE   MINISTRER   MINISTRER   SIZE (AGE CODE   MINISTRER   MINISTRER   SIZE (AGE CODE   MINISTRER   SIZE (AGE CODE   MINISTRER   MINISTRER                |                                                                                                                               |                                                                                                       |                       |          | -                    |
| VIRGINIA PANEL CORPORATION   WWW.VPC.COM   VIRGINIA PANEL CORPORATION   WWW.VPC.COM   TRIPADDLE, RECEIVER   AND WE ROUTING ARE GENERIC   AND WE ROUTING ARE GENERIC   AND WIR FROUTING ARE GENERIC SOCKET, 20-24 AWG   DIMENSIONS ARE SHOWN AS: SIZE CAGE CODE   [MILLIMETERS] DWG.NO. 610110101 REV |                                                                                                                               |                                                                                                       |                       |          |                      |
| VIRGINIA PANEL CORPORATION   WWW.VPC.COM   VIRGINIA PANEL CORPORATION   WWW.VPC.COM   TRIPADDLE, RECEIVER   AND WE ROUTING ARE GENERIC   AND WE ROUTING ARE GENERIC   AND WIR FROUTING ARE GENERIC SOCKET, 20-24 AWG   DIMENSIONS ARE SHOWN AS: SIZE CAGE CODE   [MILLIMETERS] DWG.NO. 610110101 REV |                                                                                                                               |                                                                                                       |                       |          | _                    |
| VIRGINIA PANEL CORPORATION   WWW.VPC.COM   VIRGINIA PANEL CORPORATION   WWW.VPC.COM   TRIPADDLE, RECEIVER   AND WIRE ROUTING ARE GENERIC   AND WIRE ROUTING ARE GENERIC   DIMENSIONS ARE SHOWN AS: SIZE CAGE CODE DWG.NO.   [MILLIMETERS] NO. 610110101 REV                                          |                                                                                                                               |                                                                                                       |                       |          |                      |
| WWW.VPC.COM   WWW.VPC.COM   TRIPADDLE, RECEIVER   SOCKET, 20-24 AWG   DIMENSIONS ARE SHOWN AS:   [MILLIMETERS] SIZE   CAGE CODE   DIMENSIONS ARE SHOWN AS:   [MILLIMETERS] SIZE                                                                                                                      |                                                                                                                               |                                                                                                       |                       |          |                      |
| DIMENSIONS ARE SHOWN AS: SIZE CAGE CODE [MILLIMETERS] C 18117 DWG.NO. [REV AA                                                                                                                                                                                                                        |                                                                                                                               | RELATIVE CONNECTOR POSITIONS                                                                          | TRIPADDL              | .E, RECE | www.vpc.com<br>EIVER |
|                                                                                                                                                                                                                                                                                                      |                                                                                                                               | AND WIRE ROUTING ARE GENERIC<br>AND MAY VARY WITH PINOUT<br>DIMENSIONS ARE SHOWN AS:<br>[MILLIMETERS] | SIZE CAGE CODE DWG.NC | 6101101  | 01 REV<br>AA         |