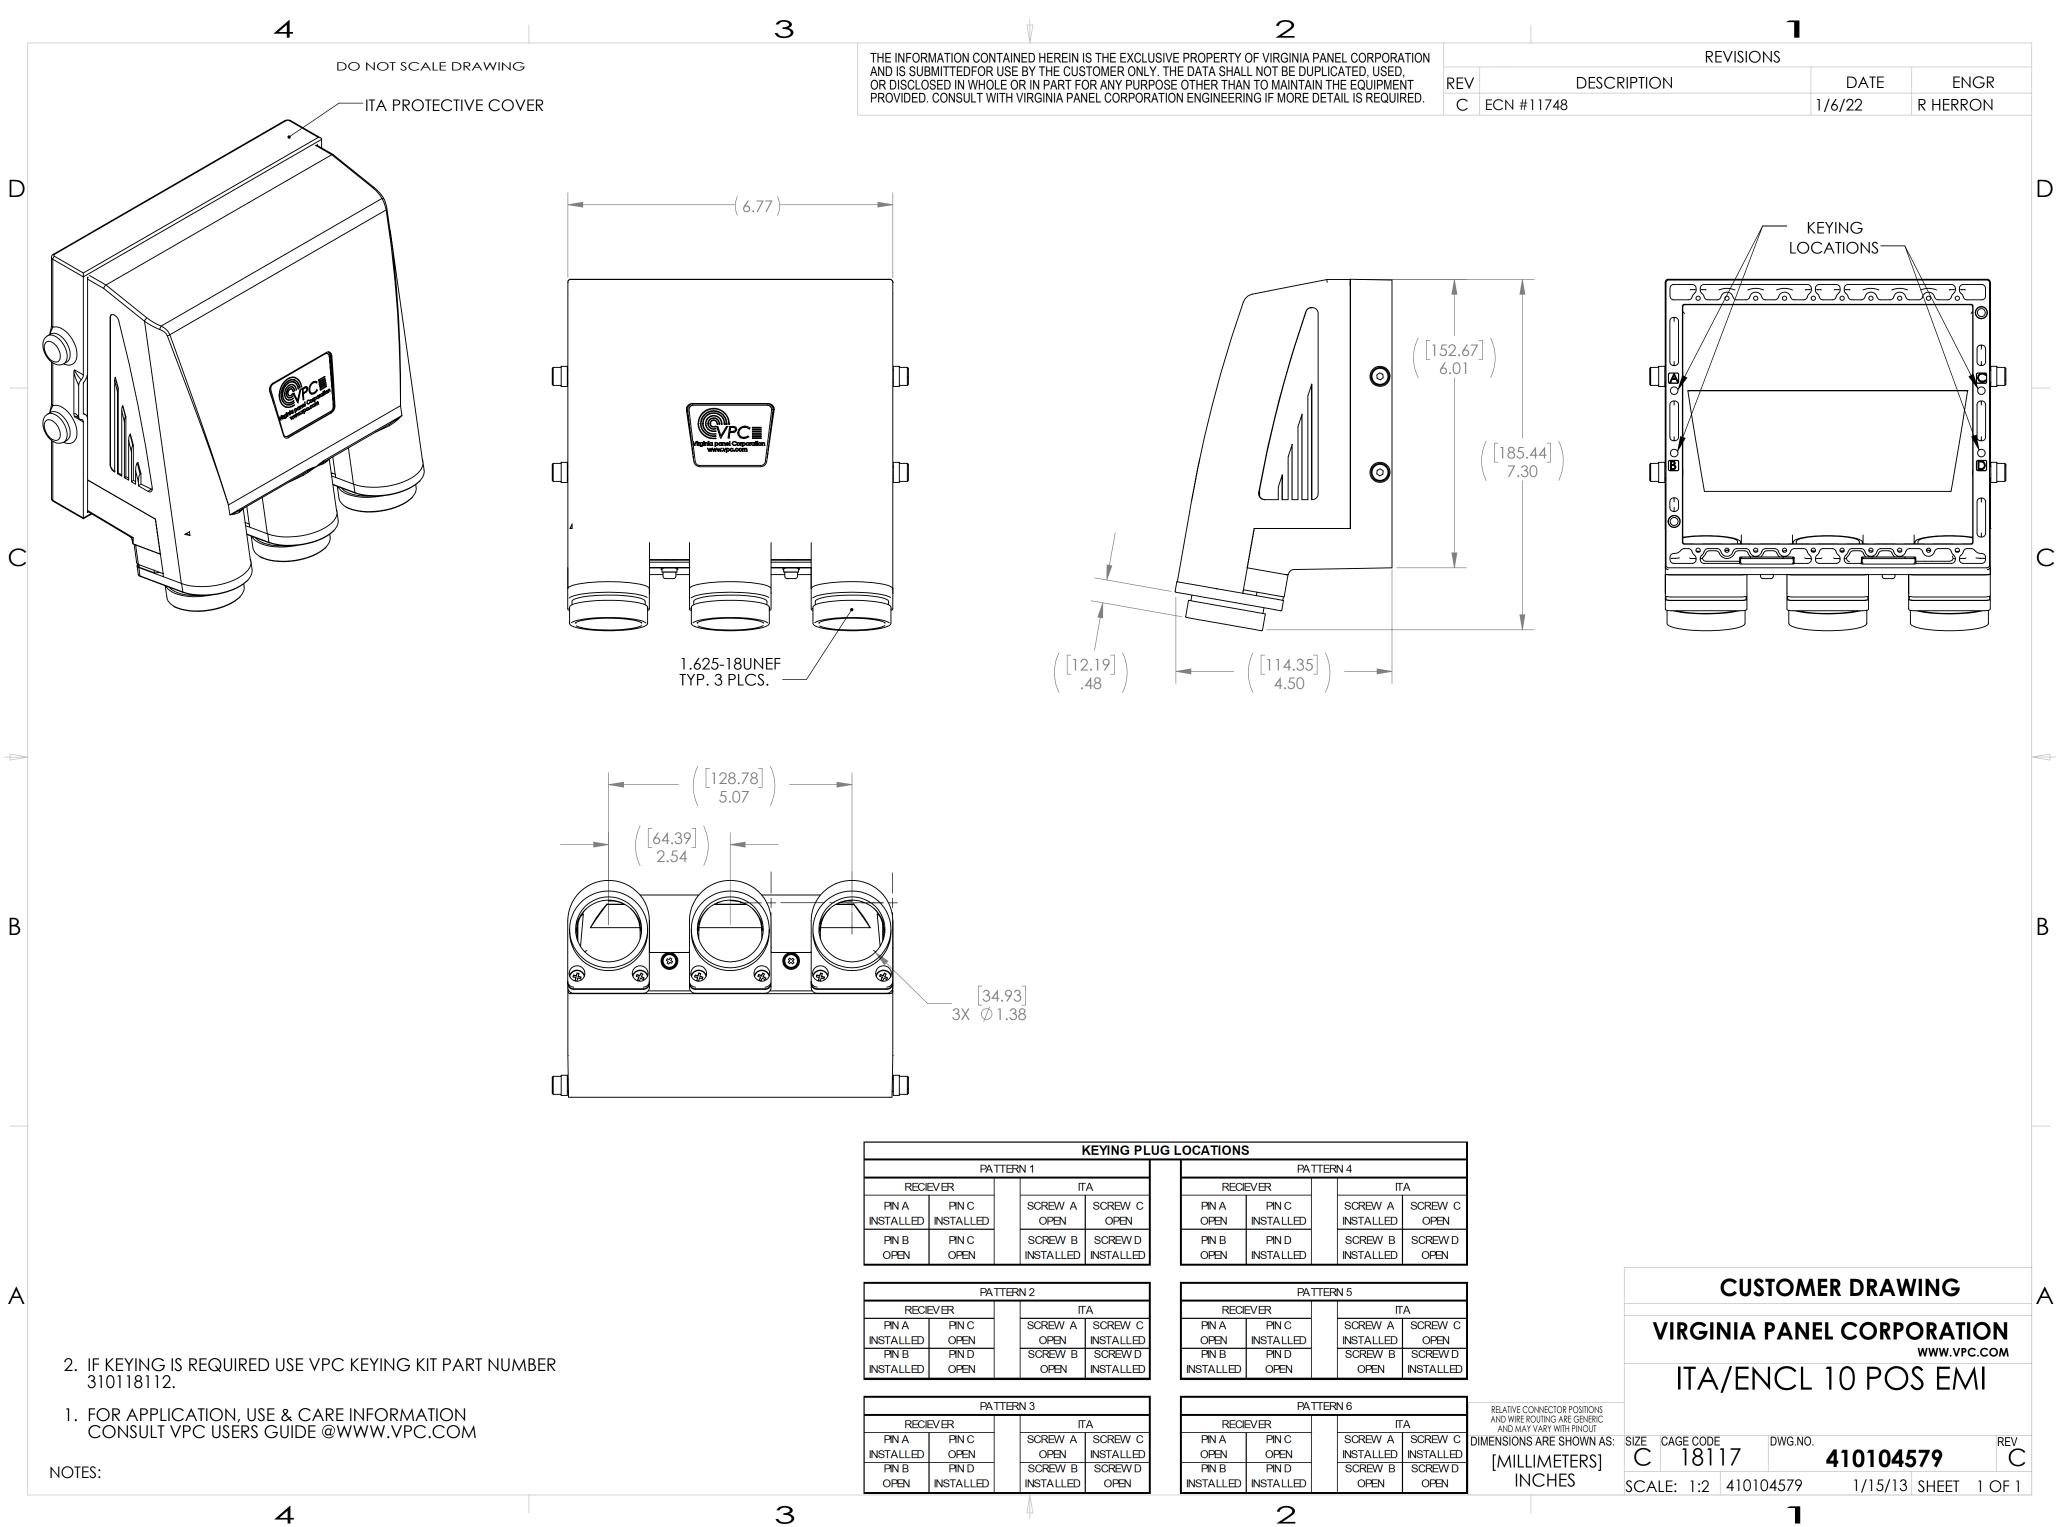

| 2                                                                                                                                                                             |                                                                     |             | 1                   |          |   |
|-------------------------------------------------------------------------------------------------------------------------------------------------------------------------------|---------------------------------------------------------------------|-------------|---------------------|----------|---|
| VE PROPERTY OF VIRGINIA PANEL CORPORATION                                                                                                                                     |                                                                     | REVISIONS   |                     |          |   |
| VE PROPERTY OF VIRGINIA PANEL CORPORATION<br>THE DATA SHALL NOT BE DUPLICATED, USED,<br>SE OTHER THAN TO MAINTAIN THE EQUIPMENT<br>ON ENGINEERING IF MORE DETAIL IS REQUIRED. | REV D                                                               | DESCRIPTION | DATE                | ENGR     |   |
| ON ENGINEERING IF MORE DETAIL IS REQUIRED.                                                                                                                                    | C ECN #11748                                                        |             | 1/6/22              | R HERRON |   |
|                                                                                                                                                                               | $ \begin{array}{c} 52.67\\5.01\\\\(185.44\\7.30\end{array}\right) $ |             | KEYING<br>LOCATIONS |          |   |
| $\left( \begin{bmatrix} 114.35 \\ 4.50 \end{bmatrix} \right)$                                                                                                                 |                                                                     |             |                     |          | С |
|                                                                                                                                                                               |                                                                     |             |                     |          |   |
|                                                                                                                                                                               |                                                                     |             |                     |          | В |