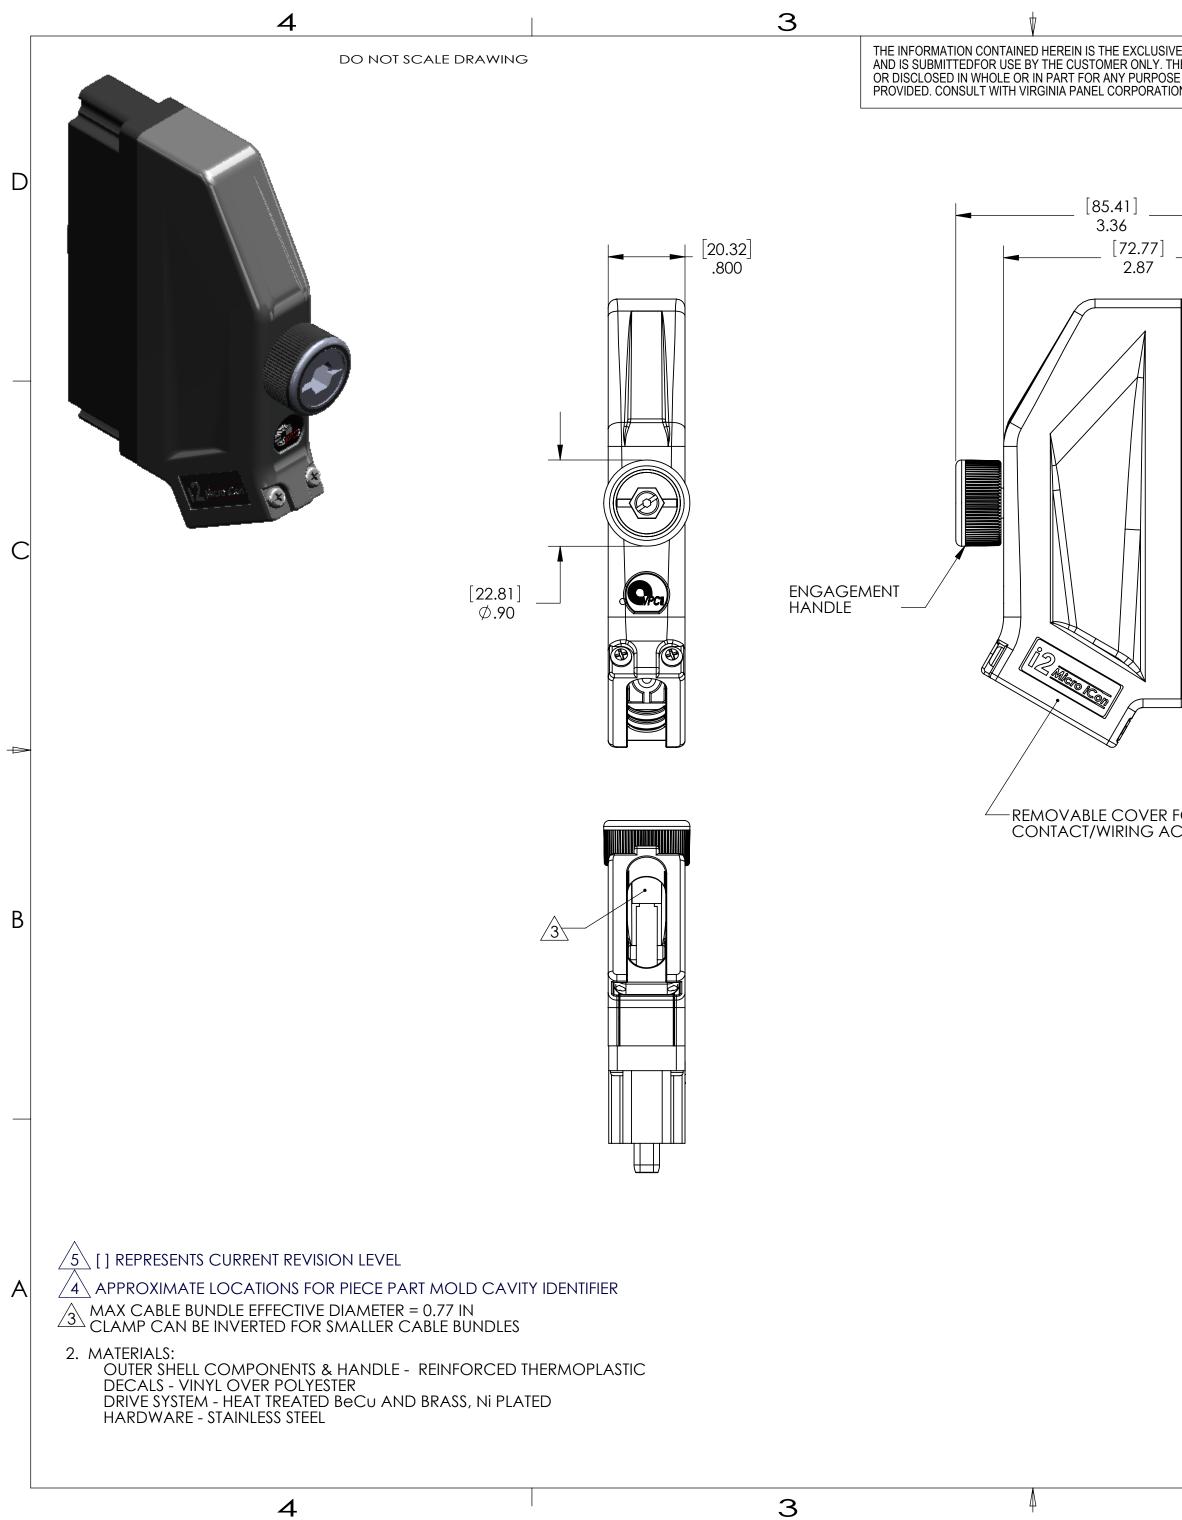

|                                                                                                                                                                            |                                                                                                                                                                                                                                                                                                                                                                                                                                                                                                                                                                                                                                                                                     |                                             | ]                      |
|----------------------------------------------------------------------------------------------------------------------------------------------------------------------------|-------------------------------------------------------------------------------------------------------------------------------------------------------------------------------------------------------------------------------------------------------------------------------------------------------------------------------------------------------------------------------------------------------------------------------------------------------------------------------------------------------------------------------------------------------------------------------------------------------------------------------------------------------------------------------------|---------------------------------------------|------------------------|
| E PROPERTY OF VIRGINIA PANEL CORPORATION<br>HE DATA SHALL NOT BE DUPLICATED, USED,<br>E OTHER THAN TO MAINTAIN THE EQUIPMENT<br>ON ENGINEERING IF MORE DETAIL IS REQUIRED. | REVISIONS DESCRIPTION DATE ENGR                                                                                                                                                                                                                                                                                                                                                                                                                                                                                                                                                                                                                                                     |                                             |                        |
| I ENGINEERING IF MORE DETAIL IS REQUIRED.                                                                                                                                  | G ECN #12628                                                                                                                                                                                                                                                                                                                                                                                                                                                                                                                                                                                                                                                                        | 6/9/22                                      | M ECKERT               |
| BILLATION IL MORE DE LATE IS REQUIRED.                                                                                                                                     | PIN F1 PIN   TIER A 0000000   00000000 0000000   00000000 0000000   PIN F14 0000000   00000000 0000000   00000000 0000000   PIN F1 0000000   PIN F1 0000000   PIN F1 0000000   TIER B 00000000   00000000 0000000   00000000 0000000   00000000 0000000   00000000 0000000   00000000 0000000   00000000 0000000   00000000 0000000   00000000 0000000   00000000 0000000   00000000 0000000   00000000 0000000   00000000 0000000   00000000 0000000   00000000 0000000   00000000 0000000   00000000 0000000   00000000 0000000   00000000 0000000   00000000 0000000   00000000 0000000   00000000 0000000   00000000 0000000   00000000 0000000   000000000 0000000   000000000 | 6/9/22<br>POLARIZING FEAT                   |                        |
| DR<br>CESS                                                                                                                                                                 | CAVITY FOR KEYING K<br>ACCESSORY P/N 3101<br>NOT INCLUDED WITH T                                                                                                                                                                                                                                                                                                                                                                                                                                                                                                                                                                                                                    | IT, TYP. 2 PLCS.<br>13461 (2 KEYS PER<br>TA | R KIT)                 |
|                                                                                                                                                                            | i2 Micro iC                                                                                                                                                                                                                                                                                                                                                                                                                                                                                                                                                                                                                                                                         | WG.NO.<br>4101301                           | 168 Pos<br>01 REV<br>G |