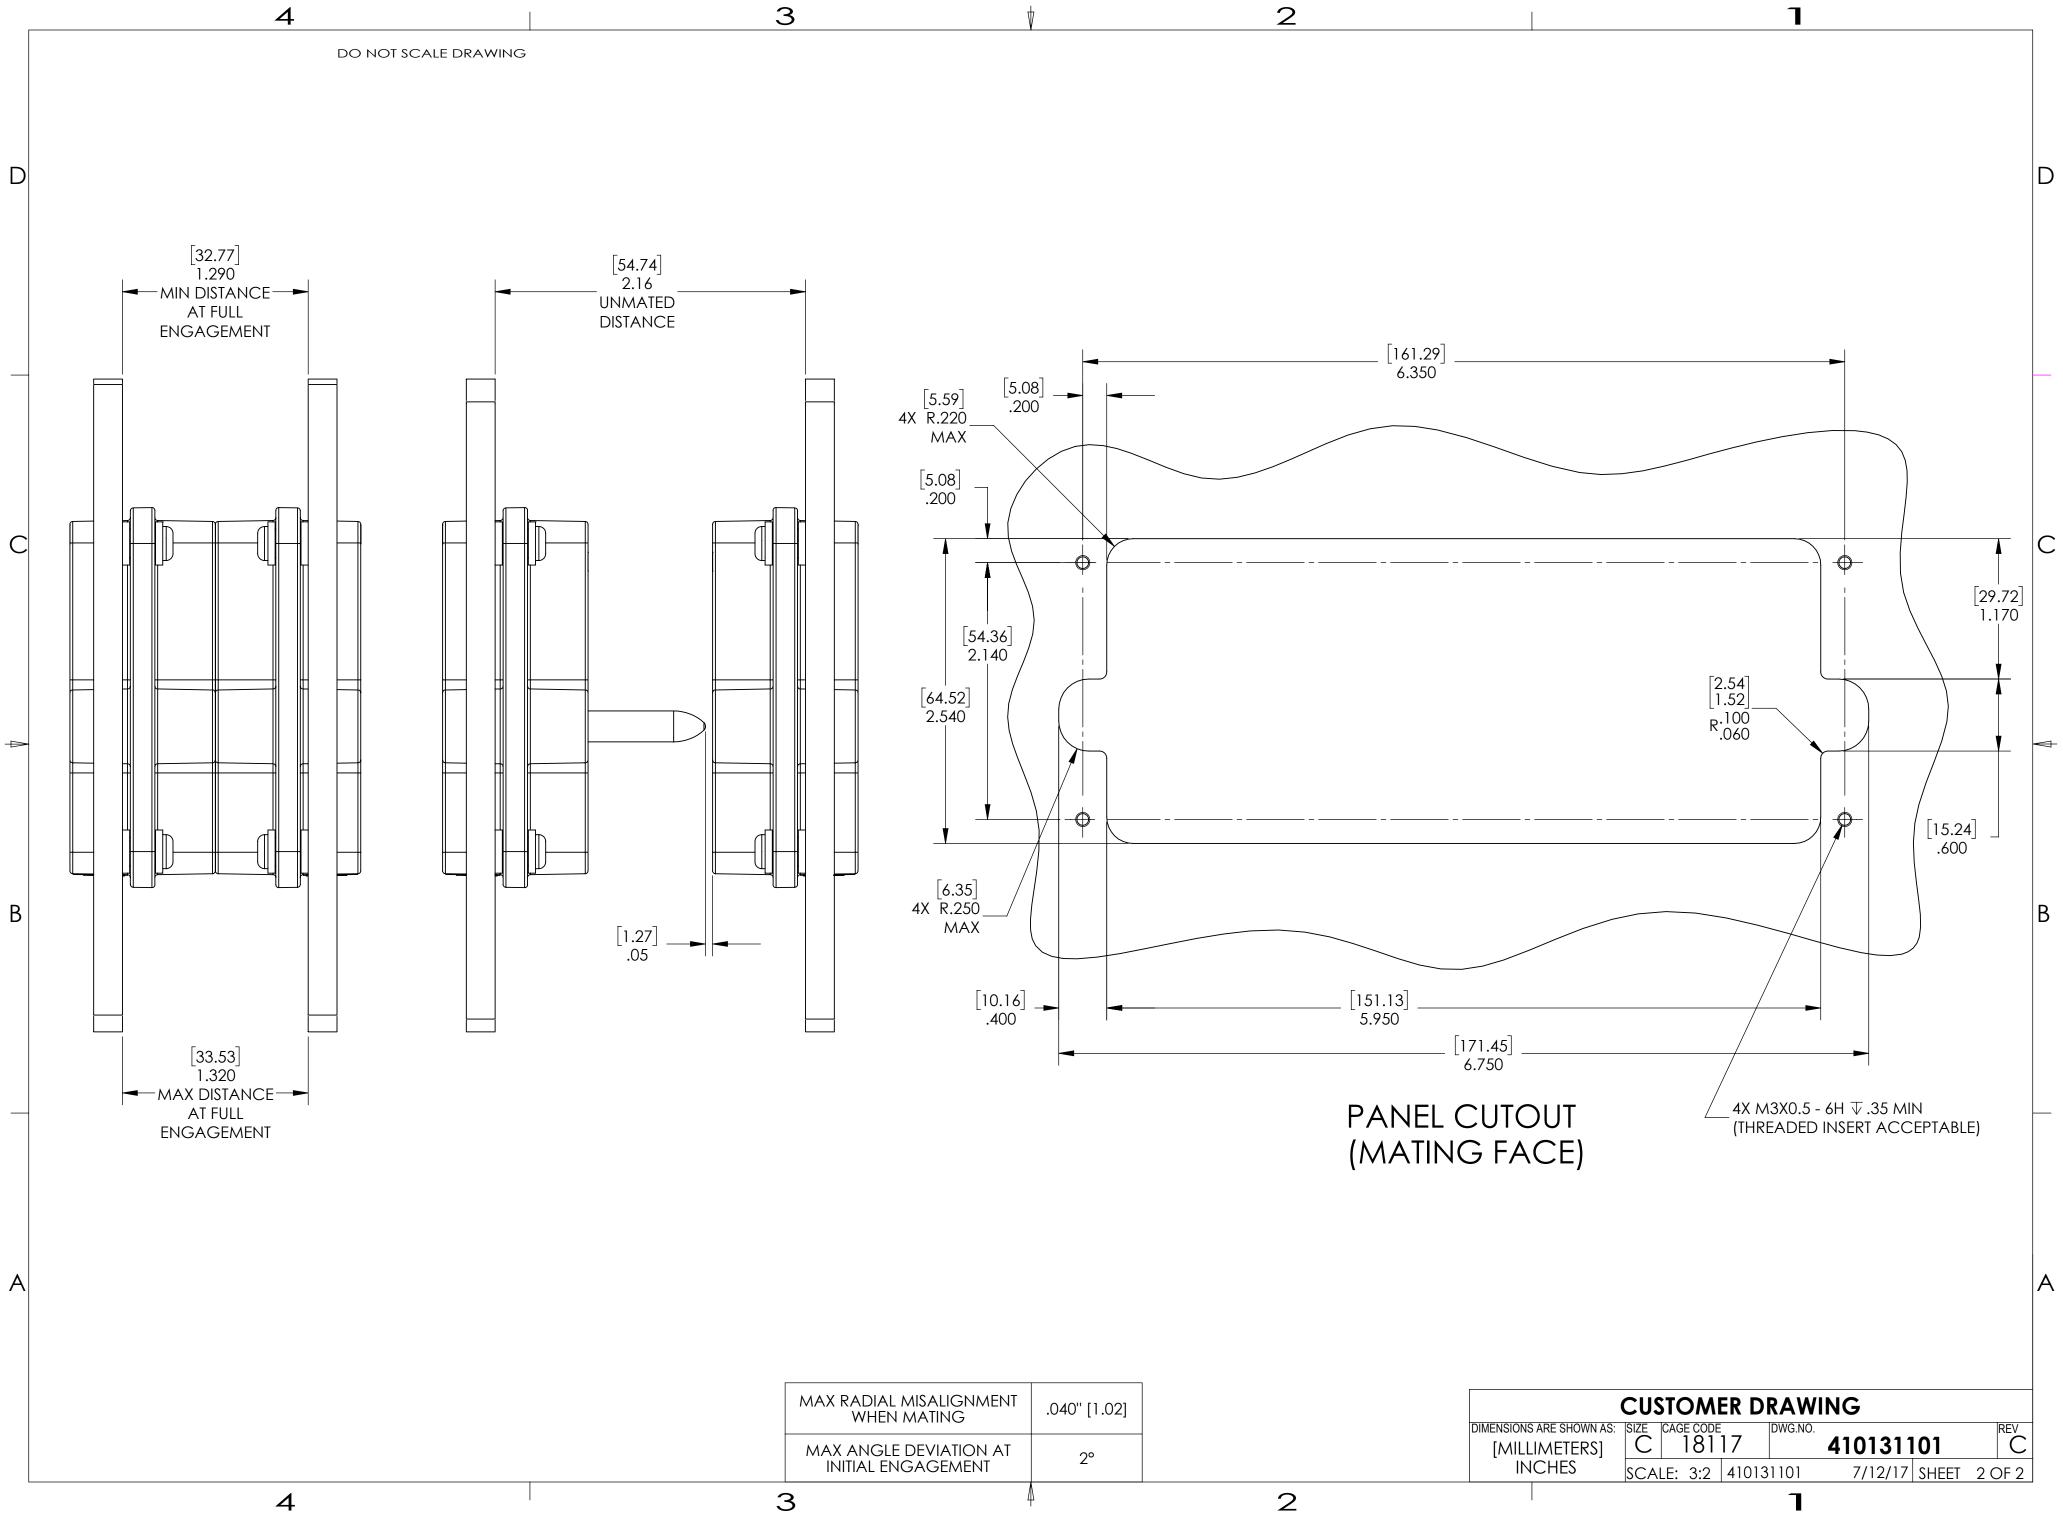

4

З

| 2                                                                                                                                   | 1             |                                                                                     |                                   |                                 |            |
|-------------------------------------------------------------------------------------------------------------------------------------|---------------|-------------------------------------------------------------------------------------|-----------------------------------|---------------------------------|------------|
| SIVE PROPERTY OF VIRGINIA PANEL CORPORATION                                                                                         | REVISIONS     |                                                                                     |                                   |                                 |            |
| THE DATA SHALL NOT BE DUPLICATED, USED,<br>DSE OTHER THAN TO MAINTAIN THE EQUIPMENT<br>TION ENGINEERING IF MORE DETAIL IS REQUIRED. |               | RIPTION                                                                             | DATE                              | ENGR                            |            |
| TION ENGINEERING IF MORE DETAIL IS REQUIRED.                                                                                        | C ECN #12300  |                                                                                     | 2/3/22                            | M ECKERT                        |            |
|                                                                                                                                     |               |                                                                                     |                                   |                                 | D          |
|                                                                                                                                     |               |                                                                                     |                                   |                                 | C          |
|                                                                                                                                     |               |                                                                                     |                                   |                                 | 4          |
|                                                                                                                                     |               |                                                                                     |                                   |                                 | В          |
|                                                                                                                                     |               | CUSTON                                                                              | AER DRAW                          | /ING                            | _<br>A     |
| 2                                                                                                                                   | [MILLIMETERS] | VIRGINIA PAN<br>DOCKING<br>D3-<br>SIZE CAGE CODE<br>C 18117<br>SCALE: 1:1 410131101 | CONN<br>-D4 ITA<br><b>4101311</b> | DRATION<br>www.vpc.com<br>ECTOR | r <b>X</b> |