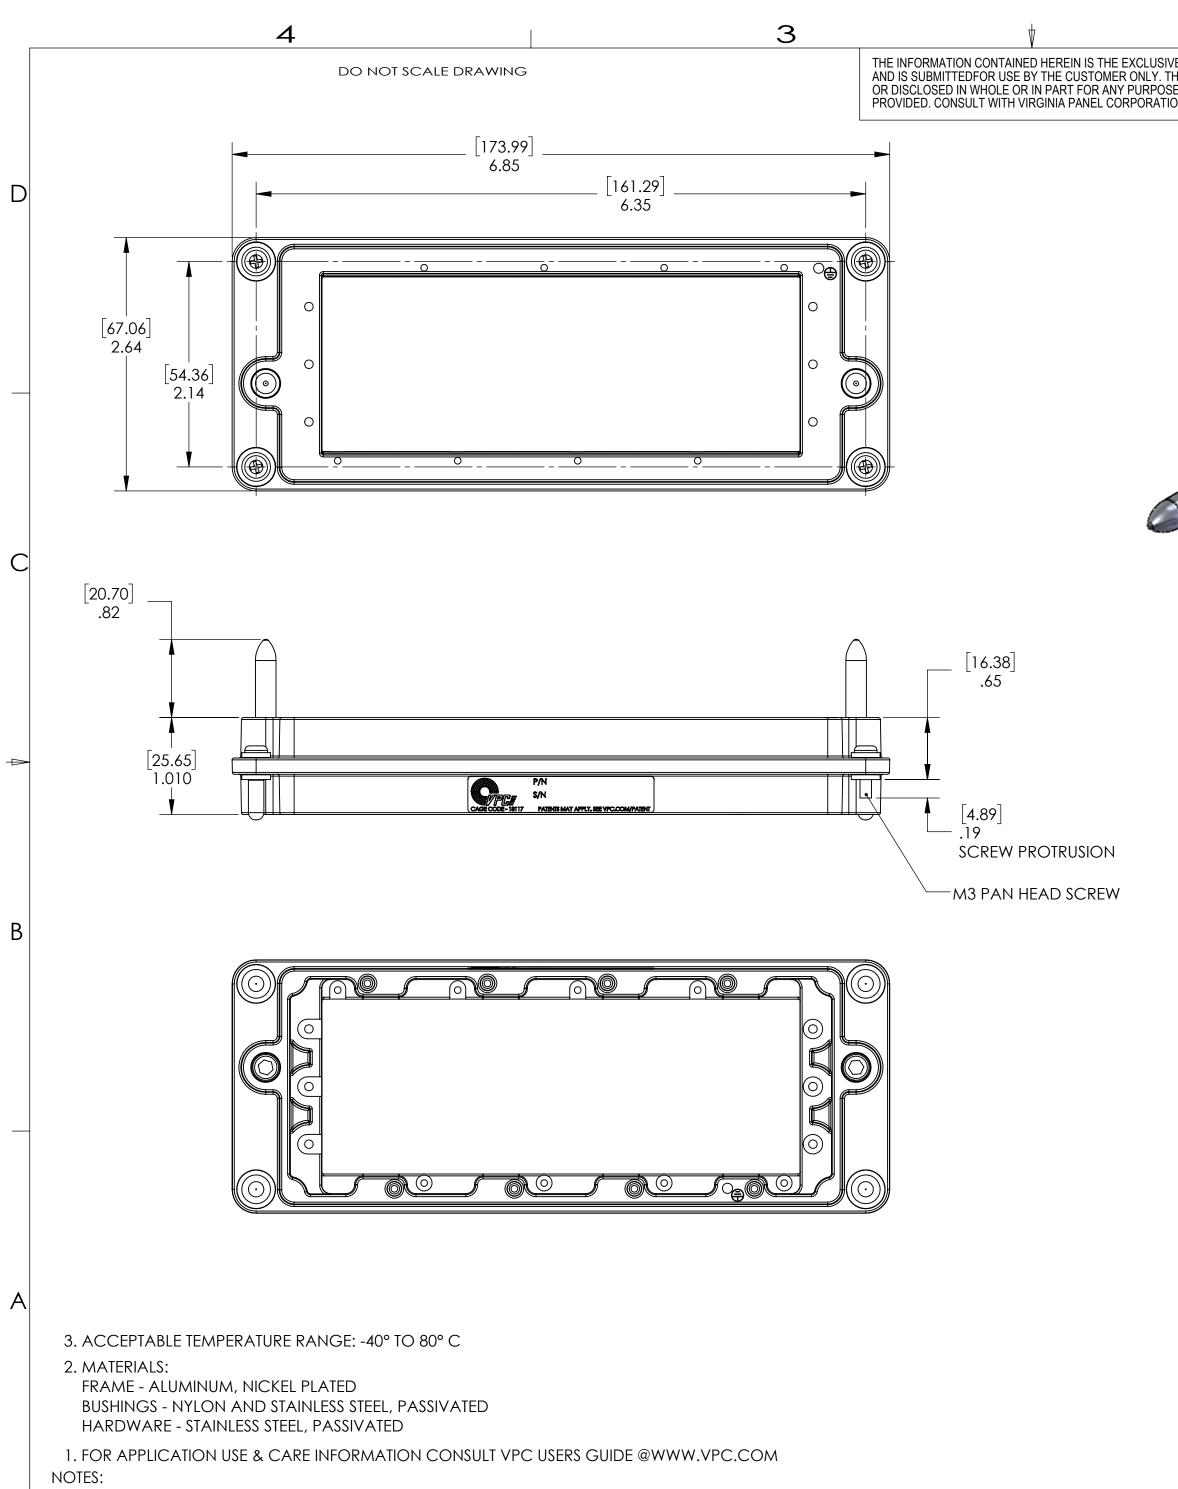

4

З

| 2                                                                                                                                   | 1             |                                                                                     |                                   |                                 |            |
|-------------------------------------------------------------------------------------------------------------------------------------|---------------|-------------------------------------------------------------------------------------|-----------------------------------|---------------------------------|------------|
| SIVE PROPERTY OF VIRGINIA PANEL CORPORATION                                                                                         | REVISIONS     |                                                                                     |                                   |                                 |            |
| THE DATA SHALL NOT BE DUPLICATED, USED,<br>DSE OTHER THAN TO MAINTAIN THE EQUIPMENT<br>TION ENGINEERING IF MORE DETAIL IS REQUIRED. |               | RIPTION                                                                             | DATE                              | ENGR                            |            |
| TION ENGINEERING IF MORE DETAIL IS REQUIRED.                                                                                        | C ECN #12300  |                                                                                     | 2/3/22                            | M ECKERT                        |            |
|                                                                                                                                     |               |                                                                                     |                                   |                                 | D          |
|                                                                                                                                     |               |                                                                                     |                                   |                                 | C          |
|                                                                                                                                     |               |                                                                                     |                                   |                                 | 4          |
|                                                                                                                                     |               |                                                                                     |                                   |                                 | В          |
|                                                                                                                                     |               | CUSTON                                                                              | AER DRAW                          | /ING                            | _<br>A     |
| 2                                                                                                                                   | [MILLIMETERS] | VIRGINIA PAN<br>DOCKING<br>D3-<br>SIZE CAGE CODE<br>C 18117<br>SCALE: 1:1 410131101 | CONN<br>-D4 ITA<br><b>4101311</b> | DRATION<br>www.vpc.com<br>ECTOR | r <b>X</b> |