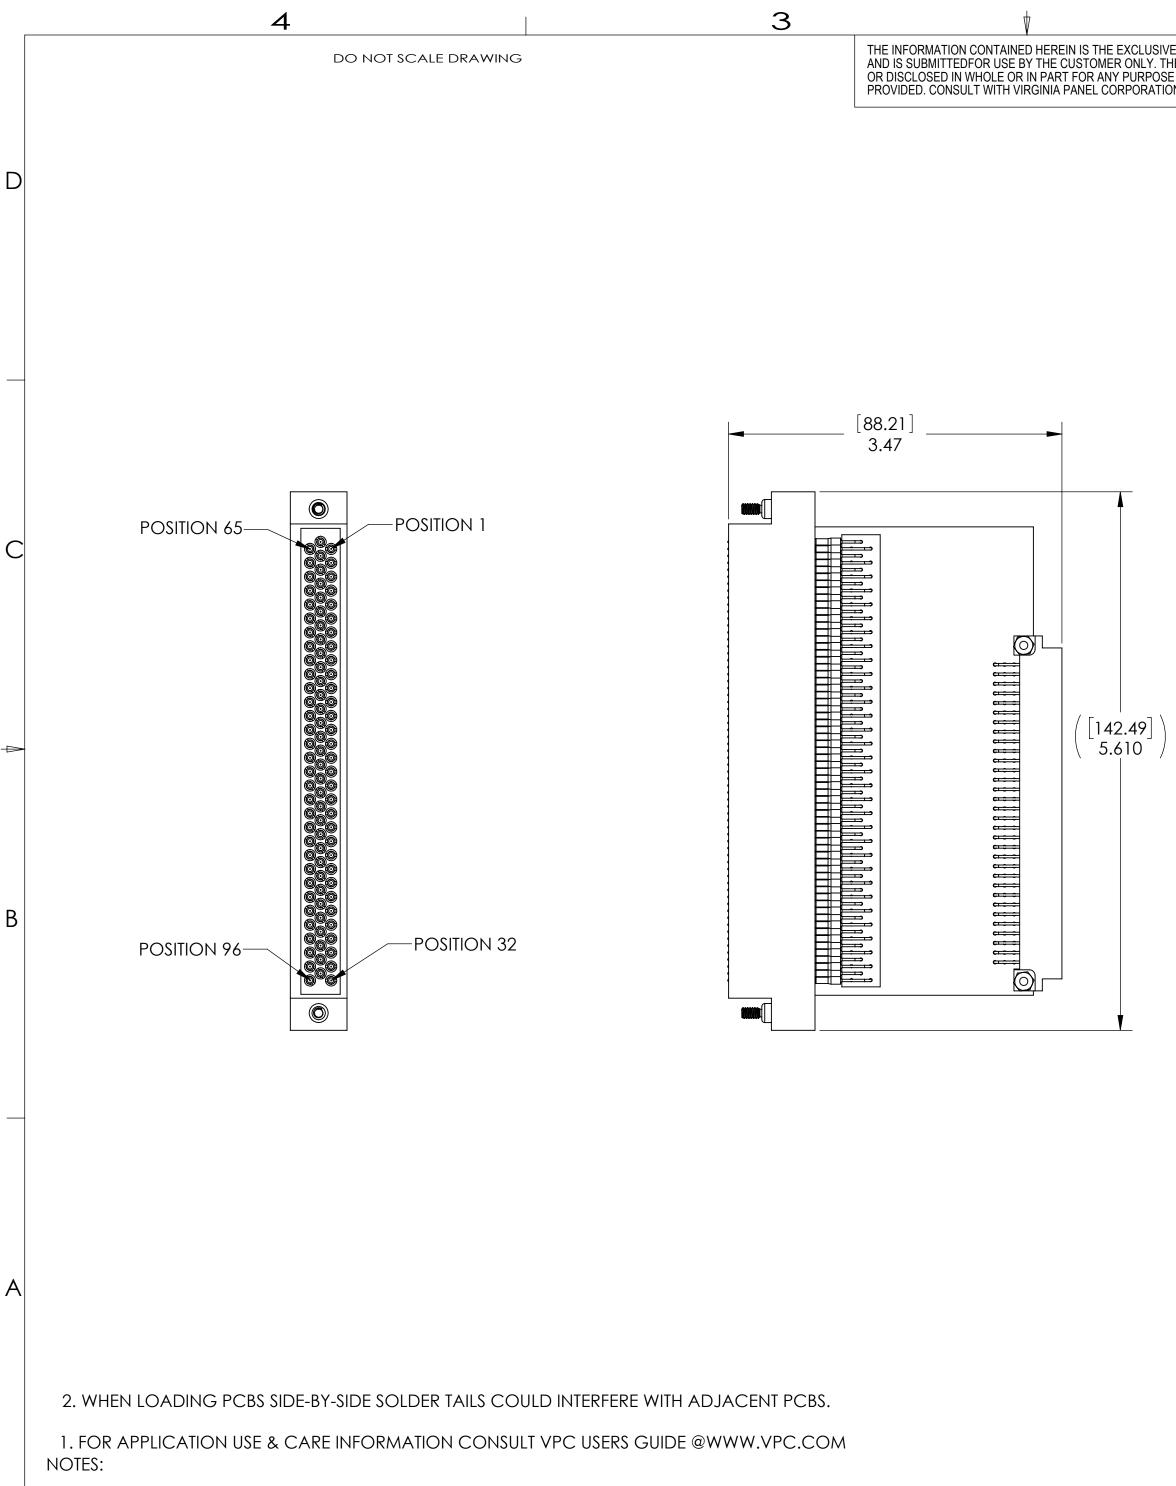

D

С

 $\triangleleft$ 

B

| 1  |  |
|----|--|
|    |  |
| 82 |  |

|                                           | CUSTOMER DRAWING                                                                  |  |  |  |  |
|-------------------------------------------|-----------------------------------------------------------------------------------|--|--|--|--|
|                                           | VIRGINIA PANEL CORPORATION                                                        |  |  |  |  |
|                                           | SIGNAL MODULE, ITA, TRIPADDLE<br>96 POSITION WITH PCB RIBBON CABLE MALE DIN 41612 |  |  |  |  |
| DIMENSIONS ARE SHOWN AS:<br>[MILLIMETERS] | SIZE CAGE CODE DWG.NO. <b>414724000</b>                                           |  |  |  |  |
| INCHES                                    | SCALE: 1:1 414724000 10/15/92 SHEET 1 OF 1                                        |  |  |  |  |
|                                           | 1                                                                                 |  |  |  |  |