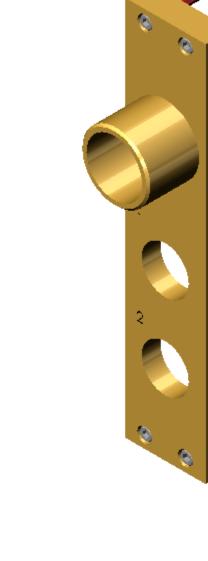

1. FOR APPLICATION USE & CARE INFORMATION CONSULT VPC USERS GUIDE @WWW.VPC.COM NOTES:

4

⊢₽

З

| 2                                                                                                                                                                           |           | <b>1</b>    |          |          |  |
|-----------------------------------------------------------------------------------------------------------------------------------------------------------------------------|-----------|-------------|----------|----------|--|
| /E PROPERTY OF VIRGINIA PANEL CORPORATION<br>HE DATA SHALL NOT BE DUPLICATED, USED,<br>E OTHER THAN TO MAINTAIN THE EQUIPMENT<br>ON ENGINEERING IF MORE DETAIL IS REQUIRED. | REVISIONS |             |          |          |  |
|                                                                                                                                                                             | REV       | DESCRIPTION | DATE     | ENGR     |  |
|                                                                                                                                                                             | С         | ECN #12158  | 12/15/21 | M ECKERT |  |
|                                                                                                                                                                             |           |             |          |          |  |
|                                                                                                                                                                             |           |             |          |          |  |

D

С

 $\triangleleft$ 

B

|                                                     | CUSTOMER DRAWING                                                                             |  |  |
|-----------------------------------------------------|----------------------------------------------------------------------------------------------|--|--|
|                                                     | VIRGINIA PANEL CORPORATION                                                                   |  |  |
|                                                     | MODULE 90 SERIES ITA<br>VACUUM/PNEUMATIC                                                     |  |  |
| DIMENSIONS ARE SHOWN AS:<br>[MILLIMETERS]<br>INCHES | SIZE CAGE CODE DWG.NO. REV   C 18117 510108264 C   SCALE: 1:1 510108264 3/28/07 SHEET 1 OF 1 |  |  |