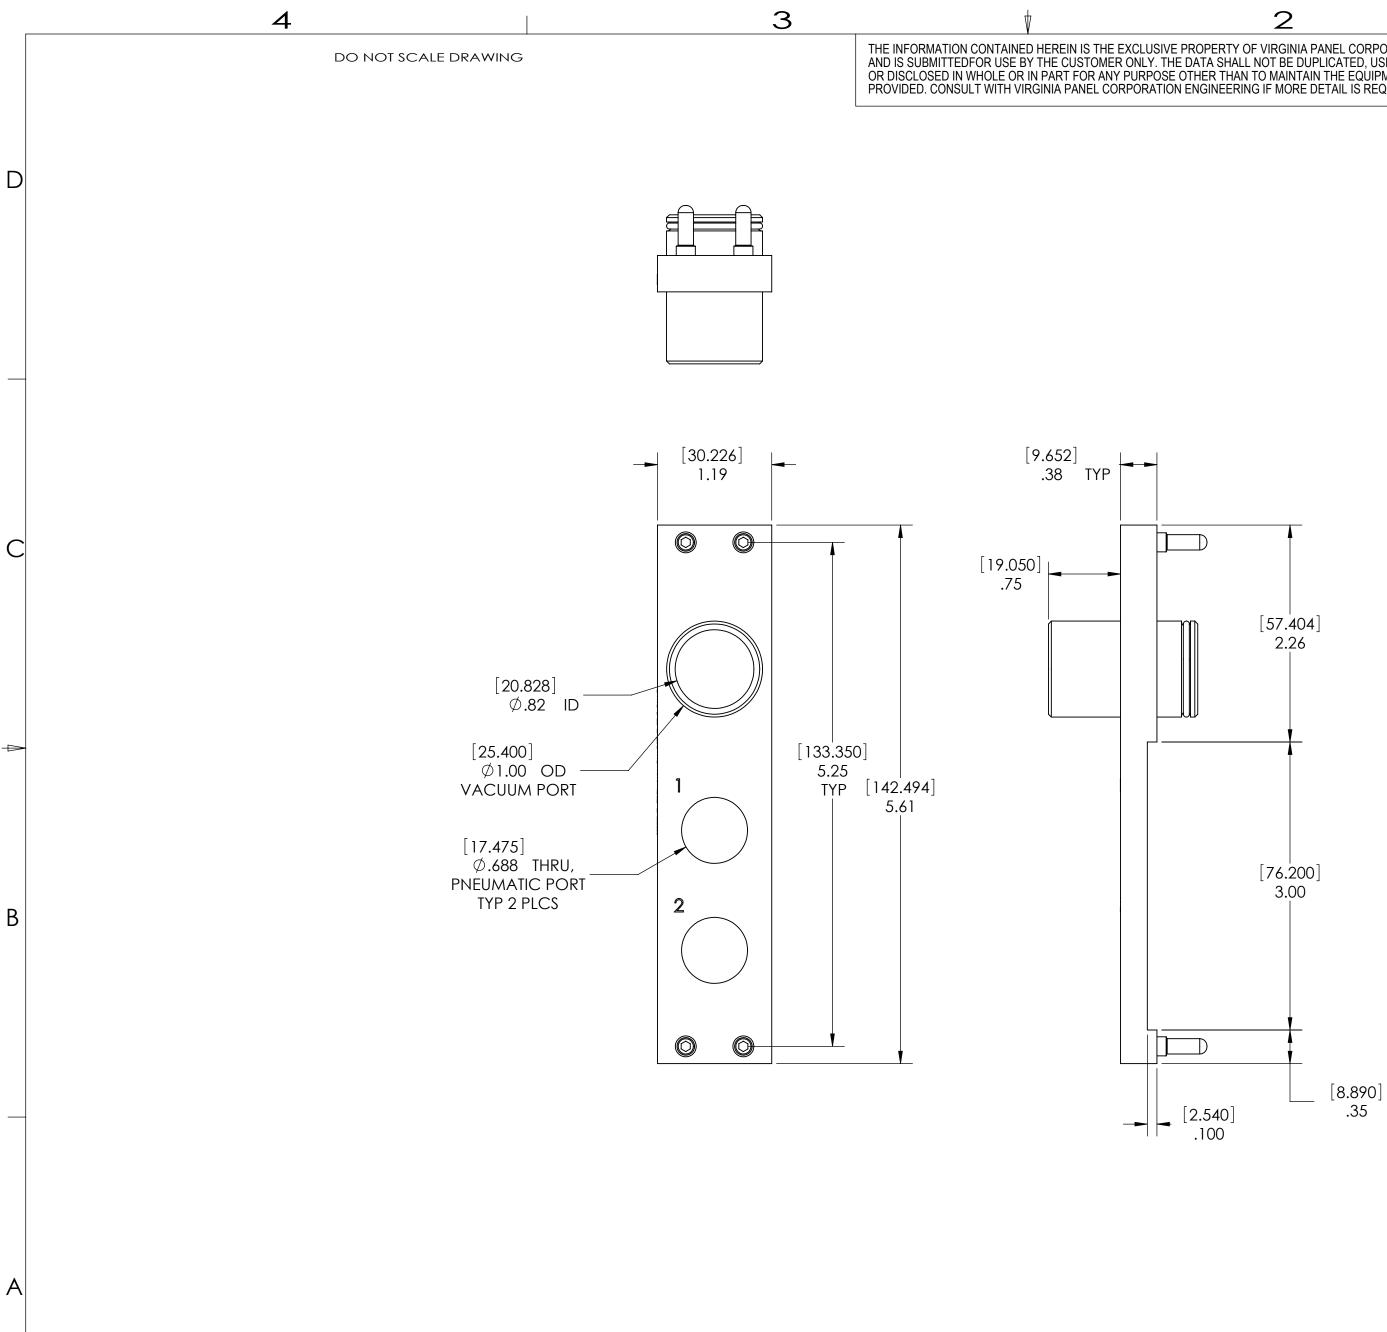

1. FOR APPLICATION USE & CARE INFORMATION CONSULT VPC USERS GUIDE @WWW.VPC.COM NOTES:

4

⊢₽

З

| 2                                                                                                                                                                           |           | <b>1</b>    |          |          |  |
|-----------------------------------------------------------------------------------------------------------------------------------------------------------------------------|-----------|-------------|----------|----------|--|
| /E PROPERTY OF VIRGINIA PANEL CORPORATION<br>HE DATA SHALL NOT BE DUPLICATED, USED,<br>E OTHER THAN TO MAINTAIN THE EQUIPMENT<br>ON ENGINEERING IF MORE DETAIL IS REQUIRED. | REVISIONS |             |          |          |  |
|                                                                                                                                                                             | REV       | DESCRIPTION | DATE     | ENGR     |  |
|                                                                                                                                                                             | С         | ECN #12158  | 12/15/21 | M ECKERT |  |
|                                                                                                                                                                             |           |             |          |          |  |
|                                                                                                                                                                             |           |             |          |          |  |

D

С

 $\triangleleft$ 

B

|                                                     | CUSTOMER DRAWING                                                                             |  |  |
|-----------------------------------------------------|----------------------------------------------------------------------------------------------|--|--|
|                                                     | VIRGINIA PANEL CORPORATION                                                                   |  |  |
|                                                     | MODULE 90 SERIES ITA<br>VACUUM/PNEUMATIC                                                     |  |  |
| DIMENSIONS ARE SHOWN AS:<br>[MILLIMETERS]<br>INCHES | SIZE CAGE CODE DWG.NO. REV   C 18117 510108264 C   SCALE: 1:1 510108264 3/28/07 SHEET 1 OF 1 |  |  |