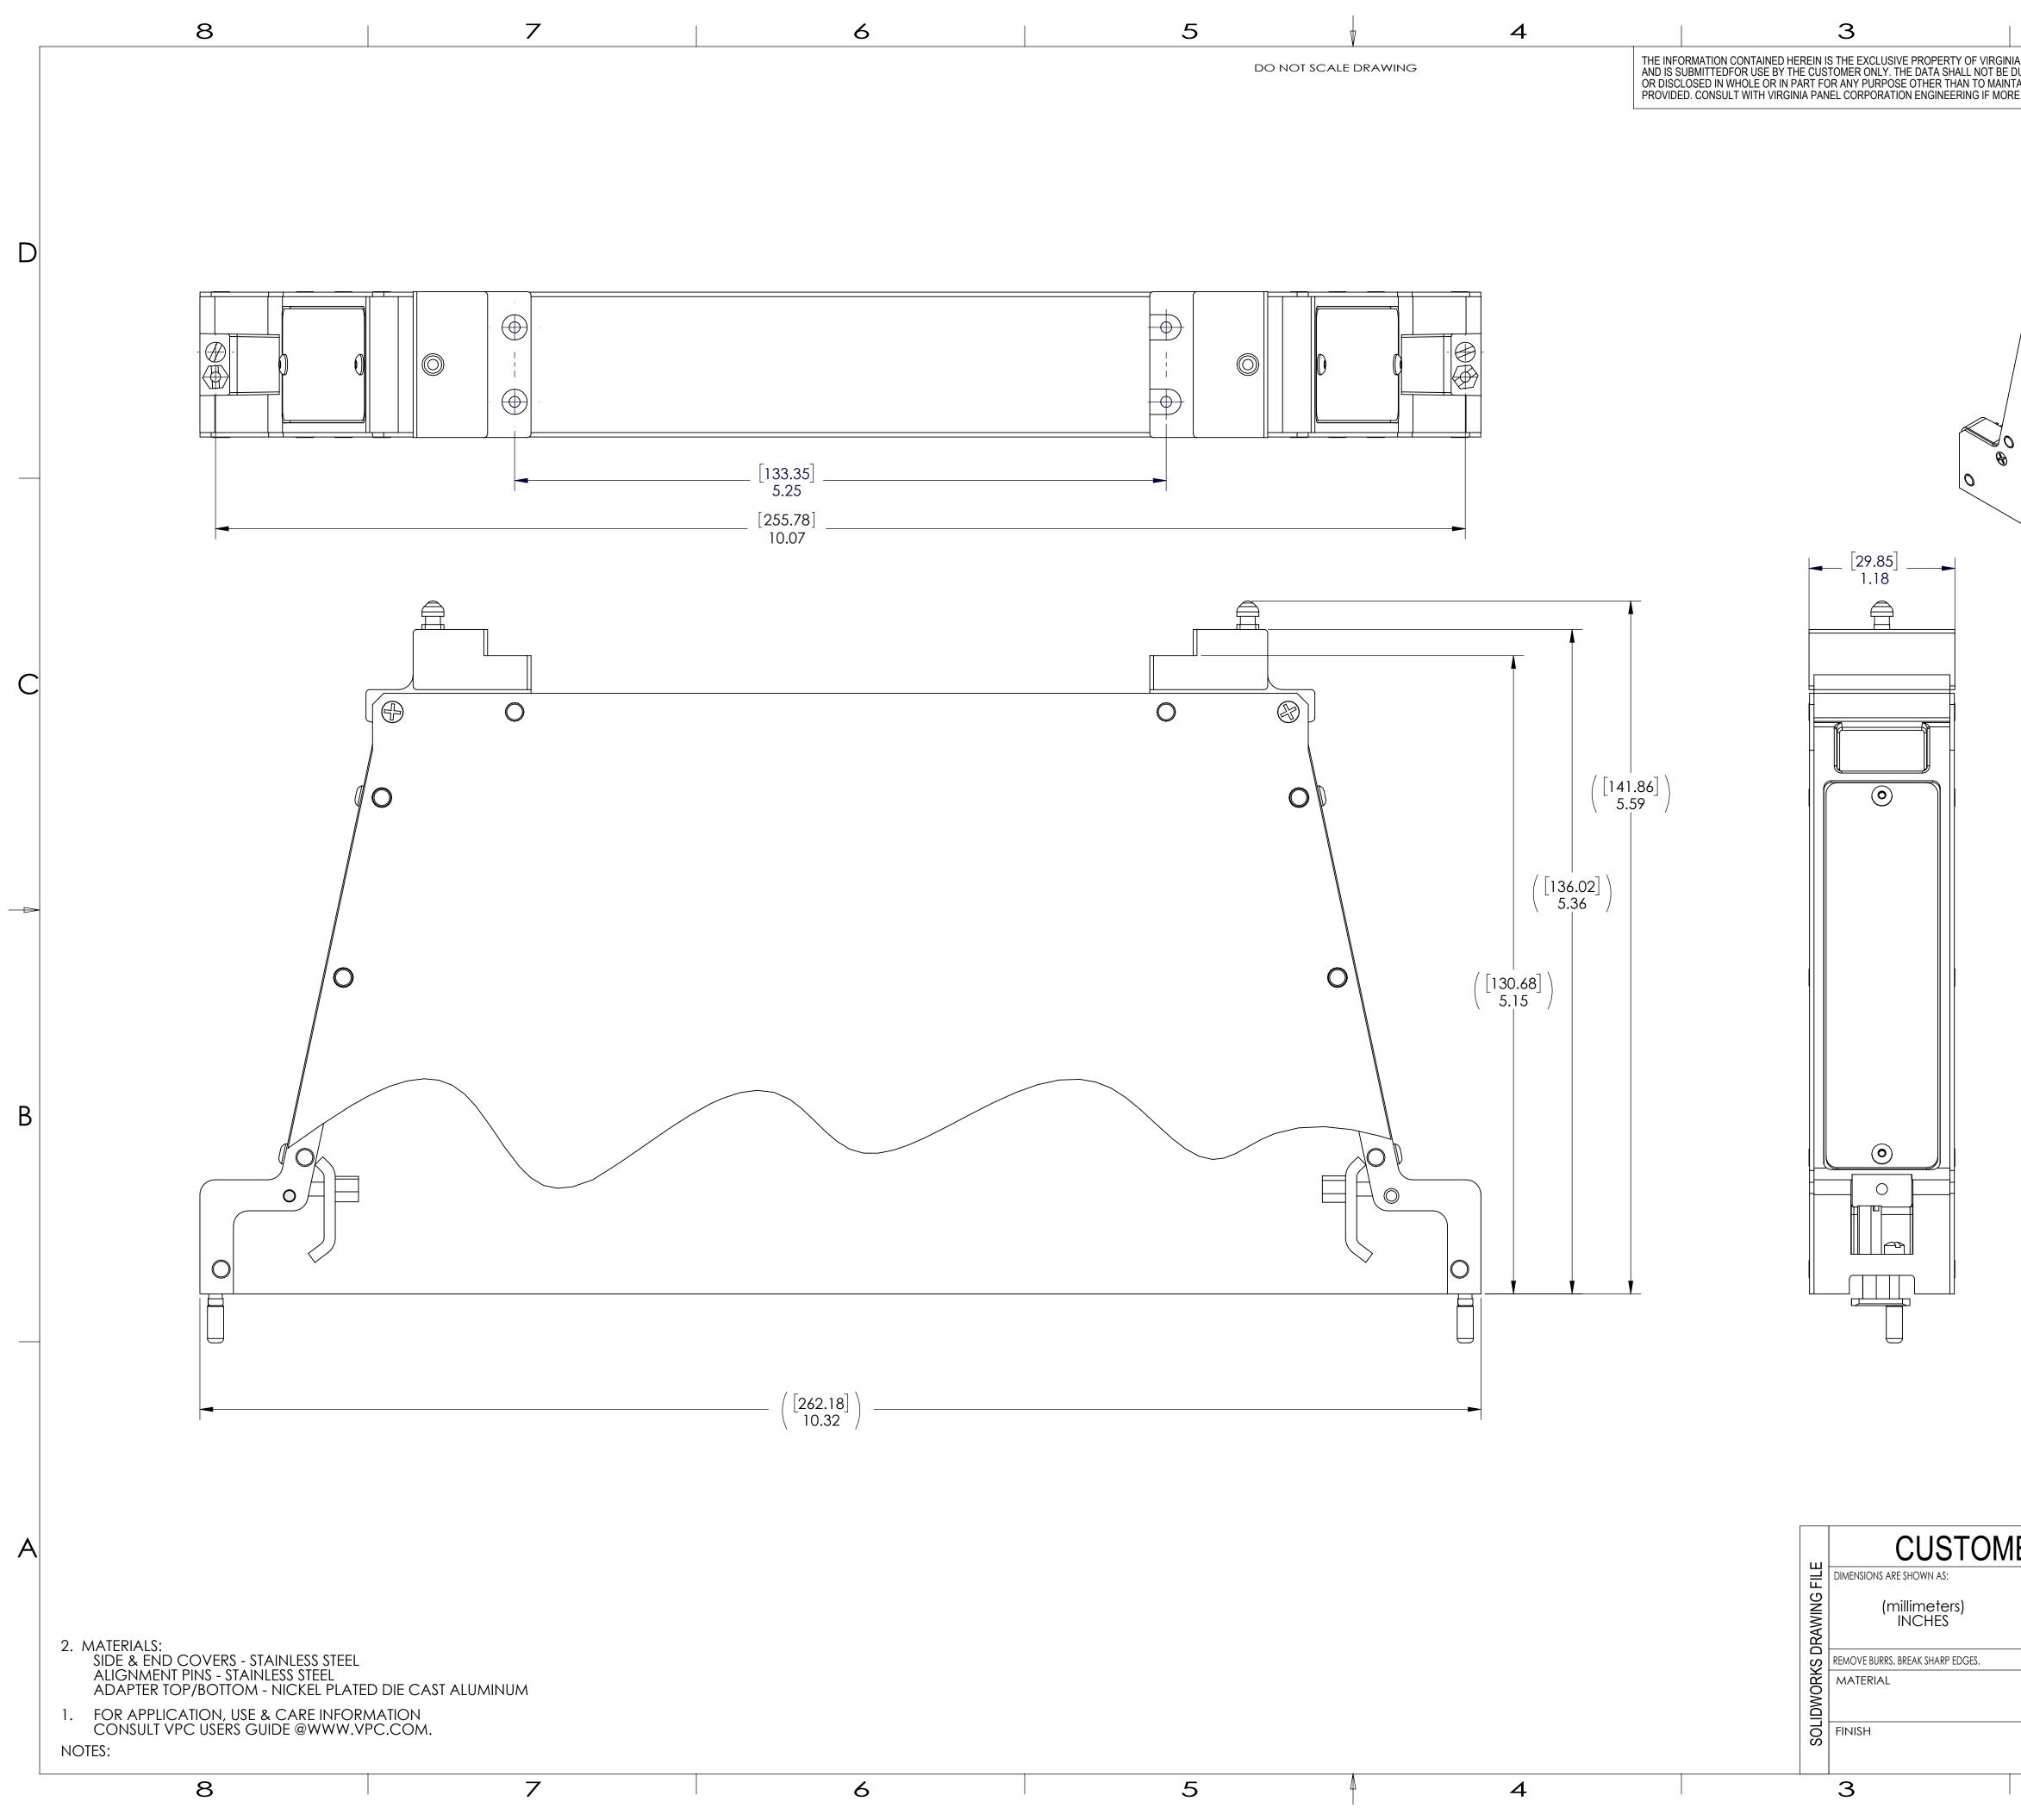

|                                                                                                 | 2     |         |           |           | 1         |              |              |              |
|-------------------------------------------------------------------------------------------------|-------|---------|-----------|-----------|-----------|--------------|--------------|--------------|
| INIA PANEL CORPORATION<br>E DUPLICATED, USED,<br>NTAIN THE EQUIPMENT<br>DRE DETAIL IS REQUIRED. | REV   |         |           | ISIONS    | D         | ATE A        | PPROVED      |              |
| DRE DETAIL IS REQUIRED.                                                                         | H ECN | #8841   |           |           | 1/3       | 80/19 R      | HERRON       |              |
|                                                                                                 |       |         |           |           |           |              |              |              |
|                                                                                                 |       |         |           |           |           |              |              |              |
|                                                                                                 |       |         |           |           |           |              |              |              |
|                                                                                                 |       |         |           |           |           |              |              | D            |
|                                                                                                 |       |         |           |           |           |              |              |              |
|                                                                                                 |       |         |           |           |           |              |              |              |
| $\langle o \rangle$                                                                             |       |         |           |           |           |              |              |              |
|                                                                                                 |       |         |           |           |           |              |              |              |
| 0                                                                                               |       |         |           | 0         |           |              |              |              |
|                                                                                                 |       |         |           |           |           |              |              |              |
| χ.                                                                                              |       |         |           |           | 0         | $\mathbb{N}$ |              |              |
|                                                                                                 |       |         |           |           | 0         |              |              |              |
|                                                                                                 |       |         |           |           |           |              |              |              |
| ·                                                                                               |       |         |           |           |           |              |              |              |
|                                                                                                 |       |         |           |           | 0         |              |              |              |
|                                                                                                 |       |         |           |           |           |              |              | $\mathbf{C}$ |
|                                                                                                 |       |         |           |           |           | 0            |              | C            |
|                                                                                                 |       |         |           |           | e l       | 0            | $\mathbf{A}$ |              |
|                                                                                                 |       |         |           |           |           |              |              |              |
|                                                                                                 |       |         |           |           |           | 0            |              |              |
|                                                                                                 |       |         |           |           |           |              |              |              |
|                                                                                                 |       |         |           |           |           |              |              |              |
|                                                                                                 |       |         |           |           |           |              |              |              |
|                                                                                                 |       |         |           |           |           |              |              |              |
|                                                                                                 |       |         |           |           |           |              |              |              |
|                                                                                                 |       |         |           |           |           |              |              |              |
|                                                                                                 |       |         |           |           |           |              |              |              |
|                                                                                                 |       |         |           |           |           |              |              | П            |
|                                                                                                 |       |         |           |           |           |              |              | В            |
|                                                                                                 |       |         |           |           |           |              |              |              |
|                                                                                                 |       |         |           |           |           |              |              |              |
|                                                                                                 |       |         |           |           |           |              |              |              |
|                                                                                                 |       |         |           |           |           |              |              |              |
|                                                                                                 |       |         |           |           |           |              |              |              |
|                                                                                                 |       |         |           |           |           |              |              |              |
|                                                                                                 |       |         |           |           |           |              |              |              |
|                                                                                                 |       |         |           |           |           |              |              |              |
|                                                                                                 |       |         |           |           |           |              |              |              |
|                                                                                                 |       |         |           |           |           |              |              |              |
|                                                                                                 |       |         |           | <b></b>   | <b></b> . | _            |              |              |
| IER DRAV                                                                                        |       |         |           | IER DR    |           |              |              | A            |
| CONTRACT NO                                                                                     | RES   | DATE    | VIRGINI   | A PANEL   | CORPO     |              |              |              |
| DR RGA<br>CHK                                                                                   | RMAN  | 4/30/02 |           |           |           | www.v        | PC.COM       |              |
| ENG                                                                                             |       |         | ADAPTE    | R HOUSIN  | IG, C SIZ | ZE SIN       | GLE          |              |
| PROD<br>ASSY                                                                                    |       |         |           |           | -,        |              |              |              |
| Q A                                                                                             |       | SIZE    |           | DWG NO.   | 510109    | 9179         | REV<br>H     |              |
| APPD                                                                                            |       | SC      | ALE: NONE | 510109179 | 4/30/02   |              | ET 1 OF 1    |              |
|                                                                                                 | 2     |         |           |           | I         |              |              |              |