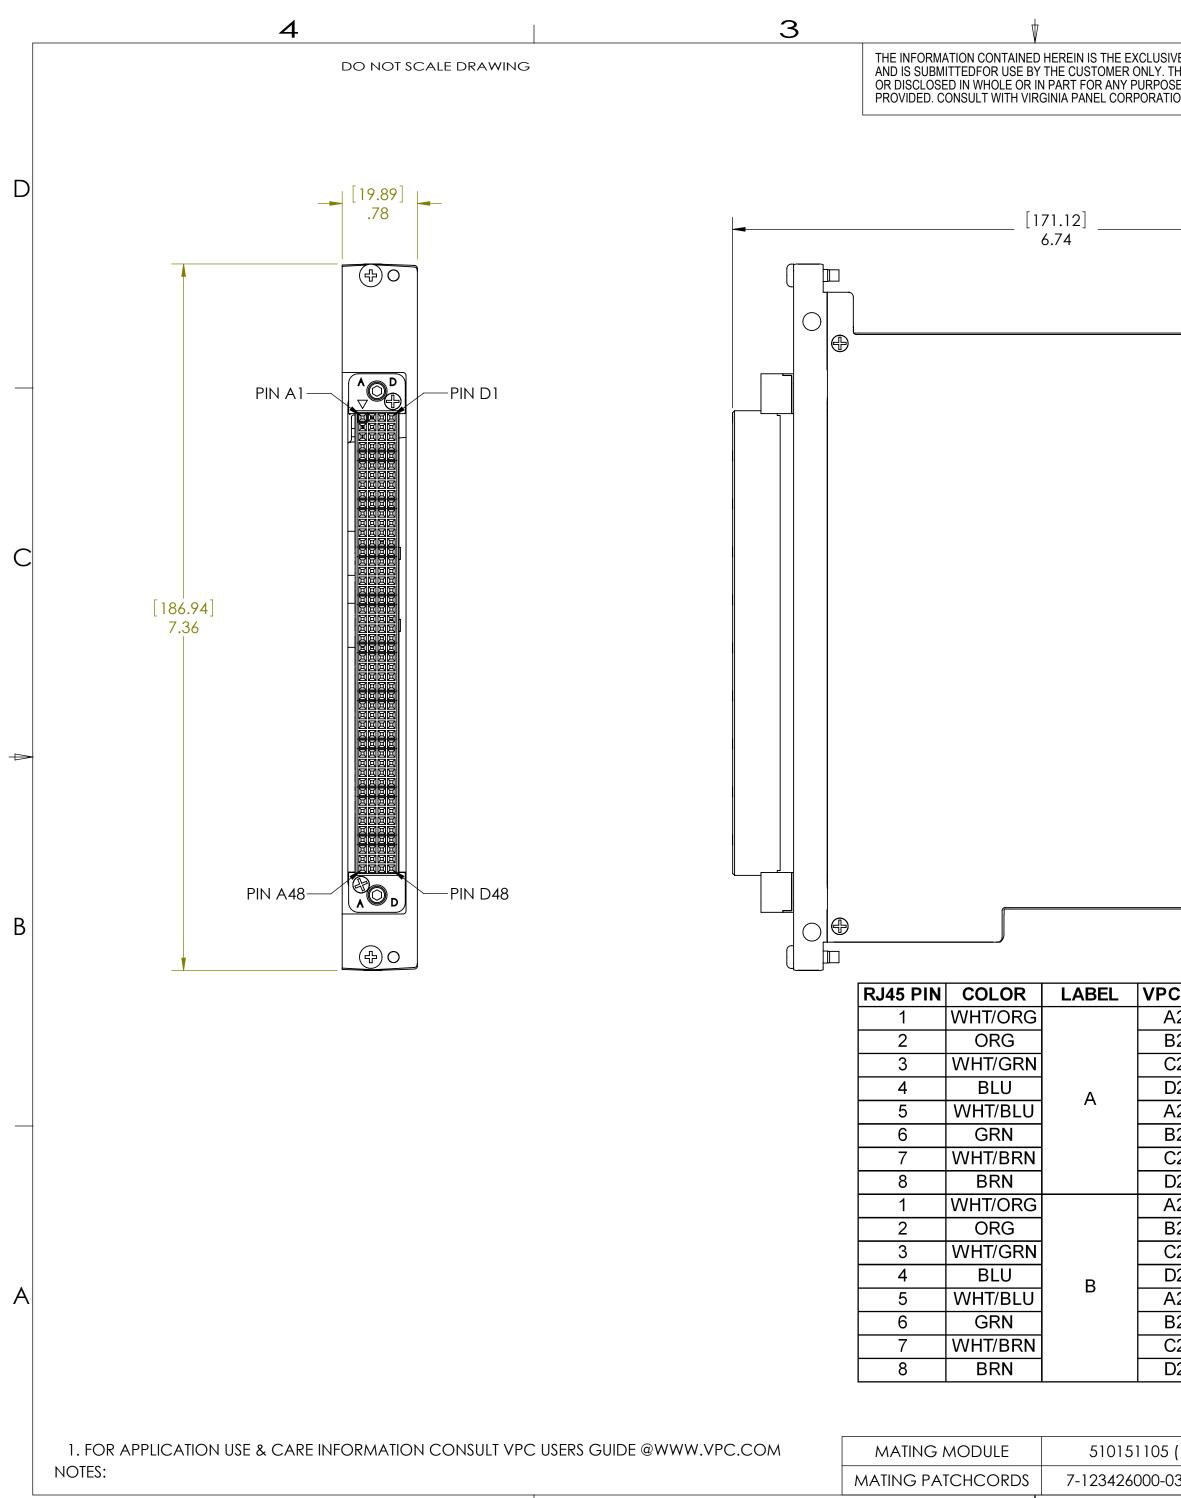

|                                                                                                                                                                                                                                                                                                                                                                                                                                                                                                                                                                                                                                                                                                                                                                                                                                                                                                          | 2<br>PROPERTY OF VIRGINIA PANEL CORPORATION                                                                                                                      | REVISIONS |                                                         |                |                        |
|----------------------------------------------------------------------------------------------------------------------------------------------------------------------------------------------------------------------------------------------------------------------------------------------------------------------------------------------------------------------------------------------------------------------------------------------------------------------------------------------------------------------------------------------------------------------------------------------------------------------------------------------------------------------------------------------------------------------------------------------------------------------------------------------------------------------------------------------------------------------------------------------------------|------------------------------------------------------------------------------------------------------------------------------------------------------------------|-----------|---------------------------------------------------------|----------------|------------------------|
|                                                                                                                                                                                                                                                                                                                                                                                                                                                                                                                                                                                                                                                                                                                                                                                                                                                                                                          | PROPERTY OF VIRGINIA PANEL CORPORATION<br>DATA SHALL NOT BE DUPLICATED, USED,<br>DTHER THAN TO MAINTAIN THE EQUIPMENT<br>ENGINEERING IF MORE DETAIL IS REQUIRED. |           | RIPTION                                                 |                |                        |
| Image: State Shown As: State Shown As:   Image: Shown As: State Sho |                                                                                                                                                                  |           |                                                         | PIN 1<br>PIN 8 |                        |
| VIRGINIA PANEL CORPORATION   www.vpc.com   WDA NI PXIe-8234   DIMENSIONS ARE SHOWN AS:   [MILLIMETERS]                                                                                                                                                                                                                                                                                                                                                                                                                                                                                                                                                                                                                                                                                                                                                                                                   |                                                                                                                                                                  |           |                                                         |                |                        |
| CUSTOMER DRAWING   VIRGINIA PANEL CORPORATION   WWW.VPC.COM   WDA NI PXIe-8234   DIMENSIONS ARE SHOWN AS:   [MILLIMETERS]                                                                                                                                                                                                                                                                                                                                                                                                                                                                                                                                                                                                                                                                                                                                                                                |                                                                                                                                                                  |           |                                                         |                |                        |
| DIMENSIONS ARE SHOWN AS: SIZE CAGE CODE DWG.NO. REV   [MILLIMETERS] C 18117 DWG.NO. REV A                                                                                                                                                                                                                                                                                                                                                                                                                                                                                                                                                                                                                                                                                                                                                                                                                |                                                                                                                                                                  |           | CUSTO                                                   | MER DRAW       | /ING                   |
| [MILLIMETERS] C 18117 510109465 A                                                                                                                                                                                                                                                                                                                                                                                                                                                                                                                                                                                                                                                                                                                                                                                                                                                                        |                                                                                                                                                                  |           |                                                         |                | ORATION<br>www.vpc.com |
| (8) INCHES SCALE: 1:1 510109465 8/31/10 SHEET 1 OF 1                                                                                                                                                                                                                                                                                                                                                                                                                                                                                                                                                                                                                                                                                                                                                                                                                                                     | (8)                                                                                                                                                              |           | SIZE CAGE CODE DWG.N<br>C 18117<br>SCALE: 1:1 510109465 | 5101094        | <b>165</b> A           |