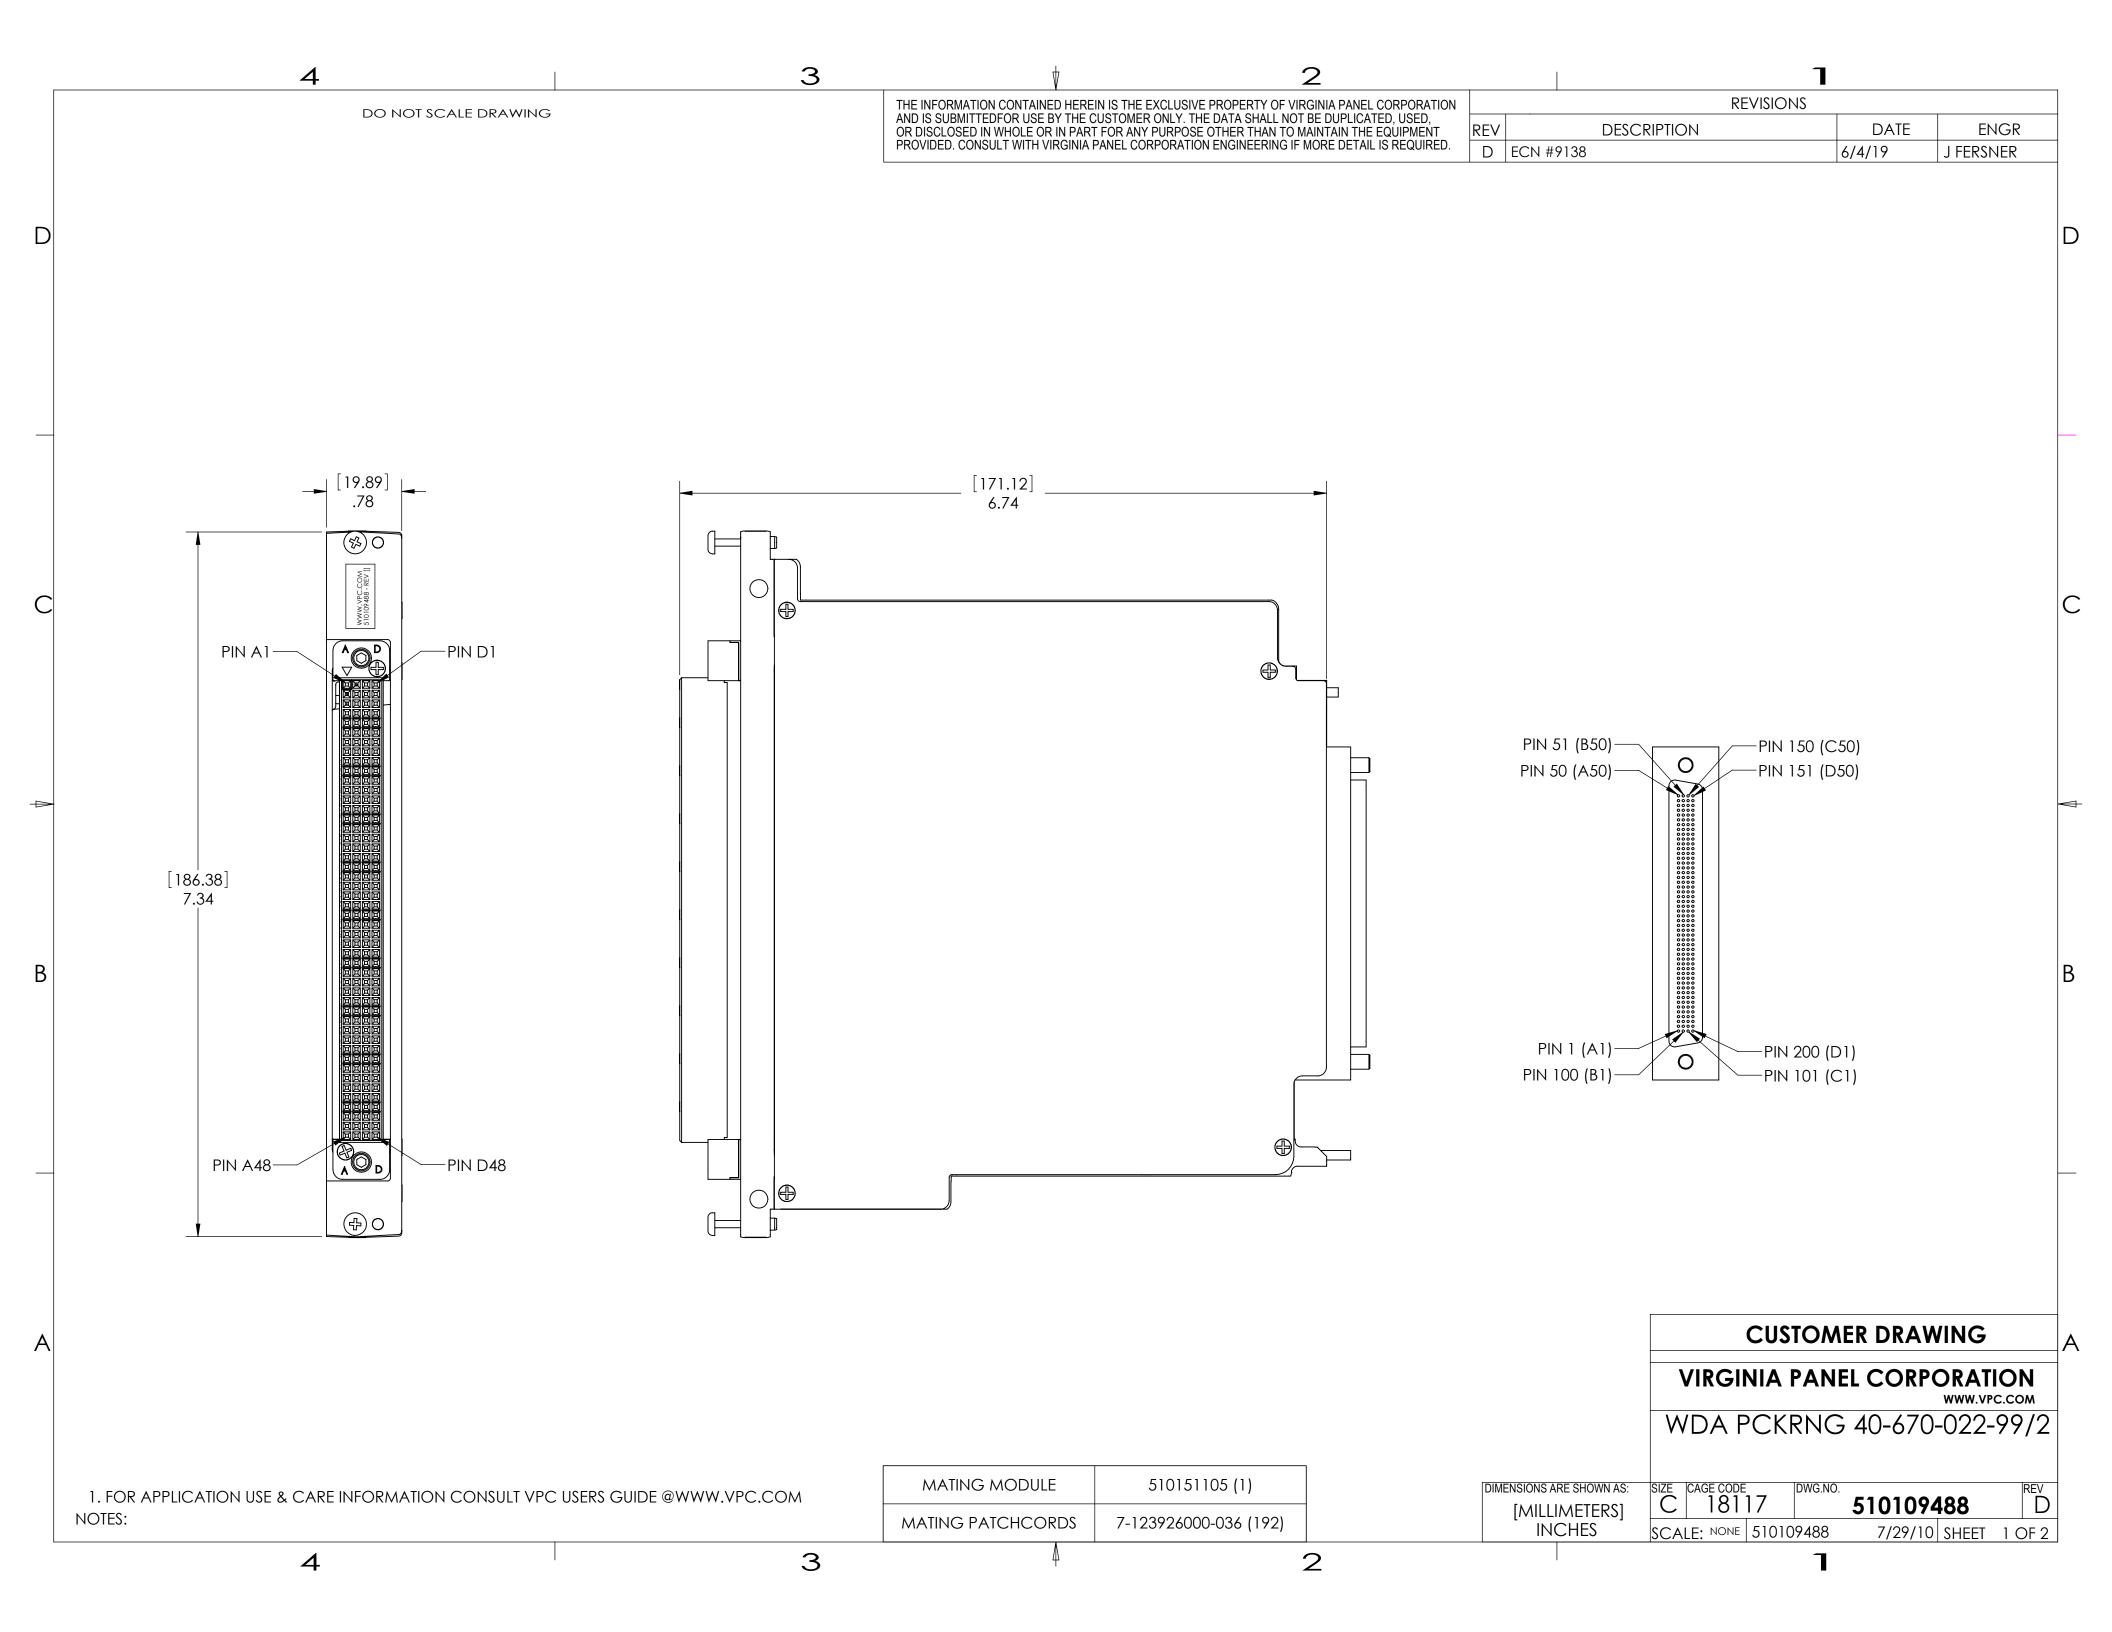

| 4 |      |         |             | 3   |          | ₩               |              |                | 2                                                                           |             |                |                                      | 1                                                          |     |
|---|------|---------|-------------|-----|----------|-----------------|--------------|----------------|-----------------------------------------------------------------------------|-------------|----------------|--------------------------------------|------------------------------------------------------------|-----|
|   | VPC  | 200 PIN | 200 PIN LFH | VPC | 200 PIN  | 200 PIN LFH     | VPC          | 200 PIN        | 200 PIN LFH                                                                 | VPC         | 200 PIN        | 200 PIN LFH                          |                                                            |     |
|   | MOD  | LFH     | ALTERNATE   | MOD | LFH      | ALTERNATE       | MOD          | LFH            | ALTERNATE                                                                   | MOD         | LFH            | ALTERNATE                            |                                                            |     |
|   | A1   | 151     | D50         | A13 | 163      | D38             | A25          | 175            | D26                                                                         | A37         | 187            | D14                                  |                                                            |     |
|   | B1   | 150     | C50         | B13 | 138      | C38             | B25          | 126            | C26                                                                         | B37         | 114            | C14                                  |                                                            |     |
|   | C1   | 51      | B50         | C13 | 63       | B38             | C25          | 75             | B26                                                                         | C37         | 87             | B14                                  |                                                            | Г   |
|   | D1   | 50      | A50         | D13 | 38       | A38             | D25          | 26             | A26                                                                         | D37         | 14             | A14                                  |                                                            |     |
|   | A2   | 152     | D49         | A14 | 164      | D37             | A26          | 176            | D25                                                                         | A38         | 188            | D13                                  |                                                            |     |
|   | B2   | 149     | C49         | B14 | 137      | C37             | B26          | 125            | C25                                                                         | B38         | 113            | C13                                  |                                                            |     |
|   | C2   | 52      | B49         | C14 | 64       | B37             | C26          | 76             | B25                                                                         | C38         | 88             | B13                                  |                                                            |     |
|   | D2   | 49      | A49         | D14 | 37       | A37             | D26          | 25             | A25                                                                         | D38         | 13             | A13                                  |                                                            |     |
|   | A3   | 153     | D48         | A15 | 165      | D36             | A27          | 177            | D24                                                                         | A39         | 189            | D12                                  |                                                            |     |
|   | B3   | 148     | C48         | B15 | 136      | C36             | B27          | 124            | C24                                                                         | B39         | 112            | C12                                  |                                                            |     |
|   | C3   | 53      | B48         | C15 | 65       | B36             | C27          | 77             | B24                                                                         | C39         | 89             | B12                                  |                                                            |     |
|   | D3   | 48      | A48         | D15 | 36       | A36             | D27          | 24             | A24                                                                         | D39         | 12             | A12                                  |                                                            |     |
|   | A4   | 154     | D47         | A16 | 166      | D35             | A28          | 178            | D23                                                                         | A40         | 190            | D11                                  |                                                            |     |
|   | B4   | 147     | C47         | B16 | 135      | C35             | B28          | 123            | C23                                                                         | B40         | 111            | C11                                  |                                                            |     |
|   | C4   | 54      | B47         | C16 | 66       | B35             | C28          | 78             | B23                                                                         | C40         | 90             | B11                                  |                                                            |     |
|   | D4   | 47      | A47         | D16 | 35       | A35             | D28          | 23             | A23                                                                         | D40         | 11             | A11                                  |                                                            |     |
|   | A5   | 155     | D46         | A17 | 167      | D34             | A29          | 179            | D22                                                                         | A41         | 191            | D10                                  |                                                            |     |
|   | B5   | 146     | C46         | B17 | 134      | C34             | B29          | 122            | C22                                                                         | B41         | 110            | C10                                  |                                                            |     |
|   | C5   | 55      | B46         | C17 | 67       | B34             | C29          | 79             | B22                                                                         | C41         | 91             | B10                                  |                                                            |     |
|   | D5   | 46      | A46         | D17 | 34       | A34             | D29          | 22             | A22                                                                         | D41         | 10             | A10                                  |                                                            |     |
|   | A6   | 156     | D45         | A18 | 168      | D33             | A30          | 180            | D21                                                                         | A42         | 192            | D9                                   |                                                            |     |
|   | B6   | 145     | C45         | B18 | 133      | C33             | B30          | 121            | C21                                                                         | B42         | 109            | C9                                   |                                                            |     |
|   | C6   | 56      | B45         | C18 | 68       | B33             | C30          | 80             | B21                                                                         | C42         | 92             | B9                                   |                                                            |     |
|   | D6   | 45      | A45         | D18 | 33       | A33             | D30          | 21             | A21                                                                         | D42         | 9              | A9                                   |                                                            | _   |
|   | A7   | 157     | D44         | A19 | 169      | D32             | A31          | 181            | D20                                                                         | A43         | 193            | D8                                   |                                                            |     |
|   | B7   | 144     | C44         | B19 | 132      | C32             | B31          | 120            | C20                                                                         | B43         | 108            | C8                                   |                                                            |     |
|   | C7   | 57      | B44         | C19 | 69       | B32             | C31          | 81             | B20                                                                         | C43         | 93             | B8                                   |                                                            |     |
|   | D7   | 44      | A44         | D19 | 32       | A32             | D31          | 20             | A20                                                                         | D43         | 8              | A8                                   |                                                            |     |
|   | A8   | 158     | D43         | A20 | 170      | D31             | A32          | 182            | D19                                                                         | A44         | 194            | D7                                   |                                                            |     |
|   | B8   | 143     | C43         | B20 | 131      | C31             | B32          | 119            | C19                                                                         | B44         | 107            | C7                                   |                                                            |     |
|   | C8   | 58      | B43         | C20 | 70       | B31             | C32          | 82             | B19                                                                         | C44         | 94             | B7                                   |                                                            |     |
|   | D8   | 43      | A43         | D20 | 31       | A31             | D32          | 19             | A19                                                                         | D44         | 7              | A7                                   |                                                            |     |
|   | A9   | 159     | D42         | A21 | 171      | D30             | A33          | 183            | D18                                                                         | A45         | 195            | D6                                   |                                                            |     |
|   | B9   | 142     | C42         | B21 | 130      | C30             | B33          | 118            | C18                                                                         | B45         | 106            | C6                                   |                                                            |     |
|   | C9   | 59      | B42         | C21 | 71       | B30             | C33          | 83             | B18                                                                         | C45         | 95             | B6                                   |                                                            |     |
|   | D9   | 42      | A42         | D21 | 30       | A30             | D33          | 18             | A18                                                                         | D45         | 6              | A6                                   |                                                            |     |
|   | A 10 | 160     | D41         | A22 | 172      | D29             | A34          | 184            | D17                                                                         | A46         | 196            | D5                                   |                                                            |     |
|   | B10  | 141     | C41         | B22 | 129      | C29             | B34          | 117            | C17                                                                         | B46         | 105            | C5                                   |                                                            |     |
|   | C10  | 60      | B41         | C22 | 72       | B29             | C34          | 84             | B17                                                                         | C46         | 96             | B5                                   |                                                            |     |
|   | D10  | 41      | A41         | D22 | 29       | A29             | D34          | 17             | A17                                                                         | D46         | 5              | A5                                   |                                                            |     |
|   | A11  | 161     | D40         | A23 | 173      | D28             | A35          | 185            | D16                                                                         | A47         | 199            | D2                                   |                                                            |     |
|   | B11  | 140     | C40         | B23 | 128      | C28             | B35          | 116            | C16                                                                         | B47         | 104            | C4                                   |                                                            |     |
|   | C11  | 61      | B40         | C23 | 73       | B28             | C35          | 85             | B16                                                                         | C47         | 97             | B4                                   |                                                            |     |
|   | D11  | 40      | A40         | D23 | 28       | A28             | D35          | 16             | A16                                                                         | D47         | 4              | A4                                   |                                                            |     |
|   | A12  | 162     | D39         | A24 | 174      | D27             | A36          | 186            | D15                                                                         | A48         | 200            | D1                                   |                                                            |     |
|   | B12  | 139     | C39         | B24 | 127      | C27             | B36          | 115            | C15                                                                         | B48         | 103            | C3                                   |                                                            |     |
|   | C12  | 62      | B39         | C24 | 74       | B27             | C36          | 86             | B15                                                                         | C48         | 98             | B3                                   |                                                            |     |
|   | D12  | 39      | A39         | D24 | 27       | A27             | D36          | 15             | A15                                                                         | D48         | 3              | A3                                   |                                                            |     |
|   |      |         |             |     |          |                 |              |                |                                                                             |             |                | AER DRAWIN                           | SIZE CAGE CODE DWG.NO.                                     | REV |
|   |      |         |             |     | DO NOT S | CALE DRAWING DI | ND IS SUBMIT | ITED FOR USE B | HEREIN IS THE EXCLUSIVE<br>THE CUSTOMER ONLY. THE<br>THE FOR ANY PURPOSE OT | HE DATA SHA | LL NOT BE DUPL | NEL CORPORATION<br>LICATED, USED, OR | C 18117 510109488<br>SCALE: NONE 510109488 7/29/10 SHEET 2 | D   |
|   |      |         |             |     |          | <b>A</b>        |              |                |                                                                             |             |                |                                      |                                                            |     |