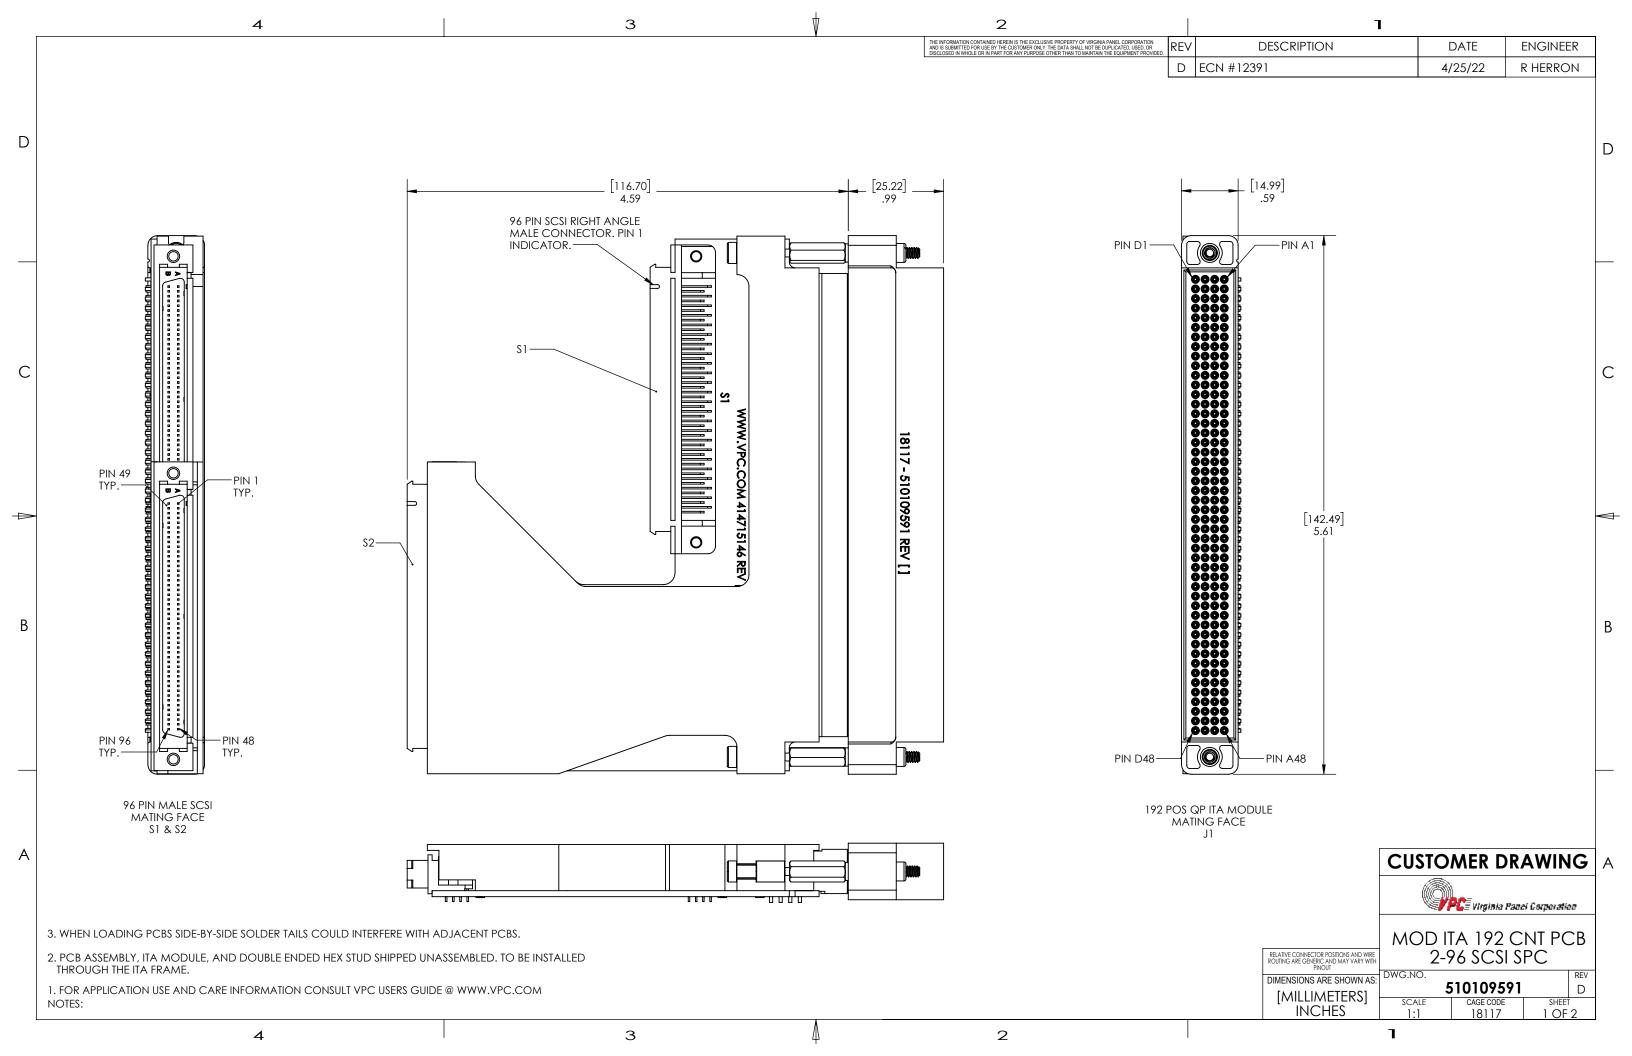

|   | 4        |               |            |             |           |          | 3             |             |              |          | <b>V</b>                                                                      | ♥ 2            |            |                                                                                                                                            |                       |            | 1              |            |              |          |   |  |
|---|----------|---------------|------------|-------------|-----------|----------|---------------|-------------|--------------|----------|-------------------------------------------------------------------------------|----------------|------------|--------------------------------------------------------------------------------------------------------------------------------------------|-----------------------|------------|----------------|------------|--------------|----------|---|--|
|   | Run #    | From Connecto | r From Pin | To Connecto | or To Pin | Run#     | From Connecto | or From Pin | To Connector | To Pin   | Run #                                                                         | From Connector | r From Pin | To Connector                                                                                                                               | To Pin                | Run #      | From Connector | From Pin   | To Connector | To Pin   |   |  |
|   | 1        | J1            | A1         | S1          | 50        | 49       | J1            | A13         | S1           | 74       | 97                                                                            | J1             | A25        | S2                                                                                                                                         | 50                    | 145        | J1             | A37        | S2           | 74       |   |  |
|   | 2        | J1            | B1         | S1          | 49        | 50       | J1            | B13         | S1           | 73       | 98                                                                            | J1             | B25        | S2                                                                                                                                         | 49                    | 146        | J1             | B37        | S2           | 73       |   |  |
| D | 3        | J1            | C1         | S1          | 2         | 51       | J1            | C13         | S1           | 26       | 99                                                                            | J1             | C25        | S2                                                                                                                                         | 2                     | 147        | J1             | C37        | S2           | 26       |   |  |
| D | 4        | J1            | D1         | S1          | 1         | 52       | J1            | D13         | S1           | 25       | 100                                                                           | J1             | D25        | S2                                                                                                                                         | 1                     | 148        | J1             | D37        | S2           | 25       | D |  |
|   | 5        | J1            | A2         | S1          | 52        | 53       | J1            | A14         | S1           | 76       | 101                                                                           | J1             | A26        | S2                                                                                                                                         | 52                    | 149        | J1             | A38        | S2           | 76       |   |  |
|   | 6        | J1            | B2         | S1          | 51        | 54       | J1            | B14         | S1           | 75       | 102                                                                           | J1             | B26        | S2                                                                                                                                         | 51                    | 150        | J1             | B38        | S2           | 75       |   |  |
|   | 7        | J1            | C2         | S1          | 4         | 55       | J1            | C14         | S1           | 28       | 103<br>104                                                                    | J1<br>J1       | C26        | S2<br>S2                                                                                                                                   | 3                     | 151<br>152 | J1<br>J1       | C38<br>D38 | S2<br>S2     | 28<br>27 |   |  |
|   | 9        | J1<br>        | D2<br>A3   | \$1<br>\$1  | 3<br>54   | 56<br>57 | J1<br>J1      | D14<br>A15  | \$1<br>\$1   | 27<br>78 | 105                                                                           | J1             | A27        | S2                                                                                                                                         | 54                    | 153        | J1             | A39        | S2           | 78       |   |  |
|   | 10       | J1            | B3         | S1          | 53        | 58       | J1            | B15         | S1           | 77       | 106                                                                           | J1             | B27        | S2                                                                                                                                         | 53                    | 154        | J1             | B39        | S2           | 77       |   |  |
|   | 11       | J1            | C3         | S1          | 6         | 59       | J1            | C15         | S1           | 30       | 107                                                                           | J1             | C27        | S2                                                                                                                                         | 6                     | 155        | J1             | C39        | S2           | 30       |   |  |
|   | 12       | J1            | D3         | S1          | 5         | 60       | J1            | D15         | S1           | 29       | 108                                                                           | J1             | D27        | S2                                                                                                                                         | 5                     | 156        | J1             | D39        | S2           | 29       |   |  |
|   | 13       | J1            | A4         | S1          | 56        | 61       | J1            | A16         | S1           | 80       | 109                                                                           | J1             | A28        | S2                                                                                                                                         | 56                    | 157        | J1             | A40        | S2           | 80       |   |  |
|   | 14       | J1            | B4         | S1          | 55        | 62       | J1            | B16         | S1           | 79       | 110                                                                           | J1             | B28        | S2                                                                                                                                         | 55                    | 158        | J1             | B40        | S2           | 79       |   |  |
|   | 15       | J1            | C4         | S1          | 8         | 63       | J1            | C16         | S1           | 32       | 111                                                                           | J1             | C28        | S2                                                                                                                                         | 8                     | 159        | J1             | C40        | S2           | 32       |   |  |
| c | 16       | J1            | D4         | S1          | 7         | 64       | J1            | D16         | S1           | 31       | 112                                                                           | J1             | D28        | S2<br>S2                                                                                                                                   | 7                     | 160        | J1             | D40        | S2           | 31       | С |  |
|   | 17       | J1            | A5         | S1          | 58        | 65       | J1            | A17         | S1           | 82       | 113<br>114                                                                    | J1<br>J1       | A29<br>B29 | S2<br>S2                                                                                                                                   | 58<br>57              | 161<br>162 | J1<br>J1       | A41<br>B41 | S2<br>S2     | 82<br>81 |   |  |
|   | 18       | J1<br>        | B5<br>C5   | \$1<br>\$1  | 57<br>10  | 66<br>67 | J1<br>J1      | B17<br>C17  | \$1<br>\$1   | 81<br>34 | 115                                                                           | J1             | C29        | S2                                                                                                                                         | 10                    | 163        | J1             | C41        | S2<br>S2     | 34       |   |  |
|   | 20       | J1            | D5         | S1          | 9         | 68       | J1            | D17         | S1           | 33       | 116                                                                           | J1             | D29        | S2                                                                                                                                         | 9                     | 164        | J1             | D41        | S2           | 33       |   |  |
|   | 21       | J1            | A6         | S1          | 60        | 69       | J1            | A18         | S1           | 84       | 117                                                                           | J1             | A30        | S2                                                                                                                                         | 60                    | 165        | J1             | A42        | S2           | 84       |   |  |
|   | 22       | J1            | B6         | S1          | 59        | 70       | J1            | B18         | S1           | 83       | 118                                                                           | J1             | B30        | S2                                                                                                                                         | 59                    | 166        | J1             | B42        | S2           | 83       |   |  |
| Α | 23       | J1            | C6         | S1          | 12        | 71       | J1            | C18         | S1           | 36       | 119                                                                           | J1             | C30        | S2                                                                                                                                         | 12                    | 167        | J1             | C42        | S2           | 36       |   |  |
|   | 24       | J1            | D6         | S1          | 11        | 72       | J1            | D18         | S1           | 35       | 120                                                                           | J1             | D30        | S2                                                                                                                                         | 11                    | 168        | J1             | D42        | S2           | 35       |   |  |
|   | 25       | J1            | A7         | S1          | 62        | 73       | J1            | A19         | S1           | 86       | 121                                                                           | J1             | A31        | S2                                                                                                                                         | 62                    | 169        | J1             | A43        | S2           | 86       |   |  |
|   | 26       | J1            | B7         | S1          | 61        | 74       | J1            | B19         | S1           | 85       | 122<br>123                                                                    | J1             | B31<br>C31 | S2                                                                                                                                         | 61                    | 170<br>171 | J1             | B43<br>C43 | S2           | 85       |   |  |
|   | 27       | J1            | C7         | S1          | 14        | 75       | J1            | C19         | S1           | 38       | 124                                                                           | J1<br>J1       | D31        | S2<br>S2                                                                                                                                   | 14                    | 172        | J1<br>J1       | D43        | S2<br>S2     | 38<br>37 |   |  |
| В | 28       | J1<br>        | D7<br>A8   | \$1<br>\$1  | 13<br>64  | 76       | J1<br>J1      | D19<br>A20  | S1<br>S1     | 37<br>88 | 125                                                                           | J1             | A32        | S2                                                                                                                                         | 64                    | 173        | J1             | A44        | S2           | 88       |   |  |
|   | 30       | J1            | B8         | S1          | 63        | 78       | J1            | B20         | S1           | 87       | 126                                                                           | J1             | B32        | S2                                                                                                                                         | 63                    | 174        | J1             | B44        | S2           | 87       |   |  |
|   | 31       | J1            | C8         | S1          | 16        | 79       | J1            | C20         | S1           | 40       | 127                                                                           | J1             | C32        | S2                                                                                                                                         | 16                    | 175        | J1             | C44        | S2           | 40       | В |  |
|   | 32       | J1            | D8         | S1          | 15        | 80       | J1            | D20         | S1           | 39       | 128                                                                           | J1             | D32        | S2                                                                                                                                         | 15                    | 176        | J1             | D44        | S2           | 39       |   |  |
|   | 33       | J1            | A9         | S1          | 66        | 81       | J1            | A21         | <b>S1</b>    | 90       | 129                                                                           | J1             | A33        | S2                                                                                                                                         | 66                    | 177        | J1             | A45        | S2           | 90       |   |  |
|   | 34       | J1            | B9         | S1          | 65        | 82       | J1            | B21         | S1           | 89       | 130                                                                           | J1             | B33        | S2                                                                                                                                         | 65                    | 178        | J1             | B45        | S2           | 89       |   |  |
|   | 35       | J1            | C9         | S1          | 18        | 83       | J1            | C21         | S1           | 42       | 131                                                                           | J1             | C33        | S2                                                                                                                                         | 18                    | 179        | J1             | C45        | S2           | 42       |   |  |
|   | 36       | J1            | D9         | S1          | 17        | 84       | J1            | D21         | S1           | 41       | 132<br>133                                                                    | J1<br>J1       | D33<br>A34 | S2<br>S2                                                                                                                                   | 17<br>68              | 180<br>181 | J1<br>J1       | D45<br>A46 | S2<br>S2     | 92       |   |  |
|   | 37<br>38 | J1<br>        | A10<br>B10 | \$1<br>\$1  | 68<br>67  | 85<br>86 | J1<br>J1      | A22<br>B22  | \$1<br>\$1   | 92<br>91 | 134                                                                           | J1             | B34        | S2                                                                                                                                         | 67                    | 182        | J1             | B46        | S2           | 91       |   |  |
|   | 39       | J1<br>J1      | C10        | S1          | 20        | 87       | J1            | C22         | S1           | 44       | 135                                                                           | J1             | C34        | S2                                                                                                                                         | 20                    | 183        | J1             | C46        | S2           | 44       |   |  |
| A | 40       | J1            | D10        | S1          | 19        | 88       | J1            | D22         | S1           | 43       | 136                                                                           | J1             | D34        | S2                                                                                                                                         | 19                    | 184        | J1             | D46        | S2           | 43       |   |  |
|   | 41       | J1            | A11        | S1          | 70        | 89       | J1            | A23         | S1           | 94       | 137                                                                           | J1             | A35        | S2                                                                                                                                         | 70                    | 185        | J1             | A47        | S2           | 94       |   |  |
|   | 42       | J1            | B11        | S1          | 69        | 90       | J1            | B23         | S1           | 93       | 138                                                                           | J1             | B35        | S2                                                                                                                                         | 69                    | 186        | J1             | B47        | S2           | 93       |   |  |
|   | 43       | J1            | C11        | S1          | 22        | 91       | J1            | C23         | S1           | 46       | 139                                                                           | J1             | C35        | S2                                                                                                                                         | 22                    | 187        | J1             | C47        | S2           | 46       |   |  |
|   | 44       | J1            | D11        | S1          | 21        | 92       | J1            | D23         | S1           | 45       | 140                                                                           | J1             | D35        | S2                                                                                                                                         | 21                    | 188        | J1             | D47        | S2           | 45       | Α |  |
|   | 45       | J1            | A12        | S1          | 72        | 93       | J1            | A24         | S1           | 96       | 141                                                                           | J1             | A36<br>B36 | S2                                                                                                                                         | 72<br>71              | 189<br>190 | J1             | A48<br>B48 | S2<br>S2     | 96<br>95 |   |  |
|   | 46       | J1            | B12        | S1          | 71        | 94       | J1            | B24         | S1           | 95       | 143                                                                           | J1<br>J1       | C36        | S2<br>S2                                                                                                                                   | 24                    | 190        | J1<br>J1       | C48        | S2<br>S2     | 48       |   |  |
|   | 47       | J1<br>        | C12<br>D12 | \$1<br>\$1  | 24        | 95<br>96 | J1<br>J1      | C24         | \$1<br>\$1   | 48<br>47 | 144                                                                           | J1             | D36        | S2                                                                                                                                         | 23                    | 192        | J1             | D48        | S2           | 47       |   |  |
|   |          |               |            |             |           |          |               |             |              |          |                                                                               |                |            |                                                                                                                                            |                       |            | 1C             |            |              |          |   |  |
|   |          |               |            |             |           |          |               |             |              |          |                                                                               |                |            | CUSTOMER DRAWING - CUSTOMER DRAWING - CUSTOMER DRAWING  THE INFORMATION CONTAINED HEREINIG THE EVOLUCIOUS PROPERTY OF VIDCINIA DWG.NO. REV |                       |            |                |            |              |          |   |  |
|   |          |               |            |             |           |          |               |             |              |          | DO NOT SCALE DRAWING                                                          |                |            |                                                                                                                                            |                       |            |                |            | DE SHEET     |          |   |  |
| 4 |          |               |            |             |           | 3        |               |             |              | $\Delta$ | DO NOT SCALE DRAWING FOR ANY PURPOSE OTHER THAN TO MAINTAIN THE EQUIPMENT PRO |                |            |                                                                                                                                            | QUIFINEIN I PROVIDED. | <u>  1</u> | :1   18117     | 7 2 OF     | 2            |          |   |  |
|   |          |               |            |             |           |          |               |             |              |          | 1                                                                             |                |            |                                                                                                                                            |                       |            |                |            |              |          |   |  |