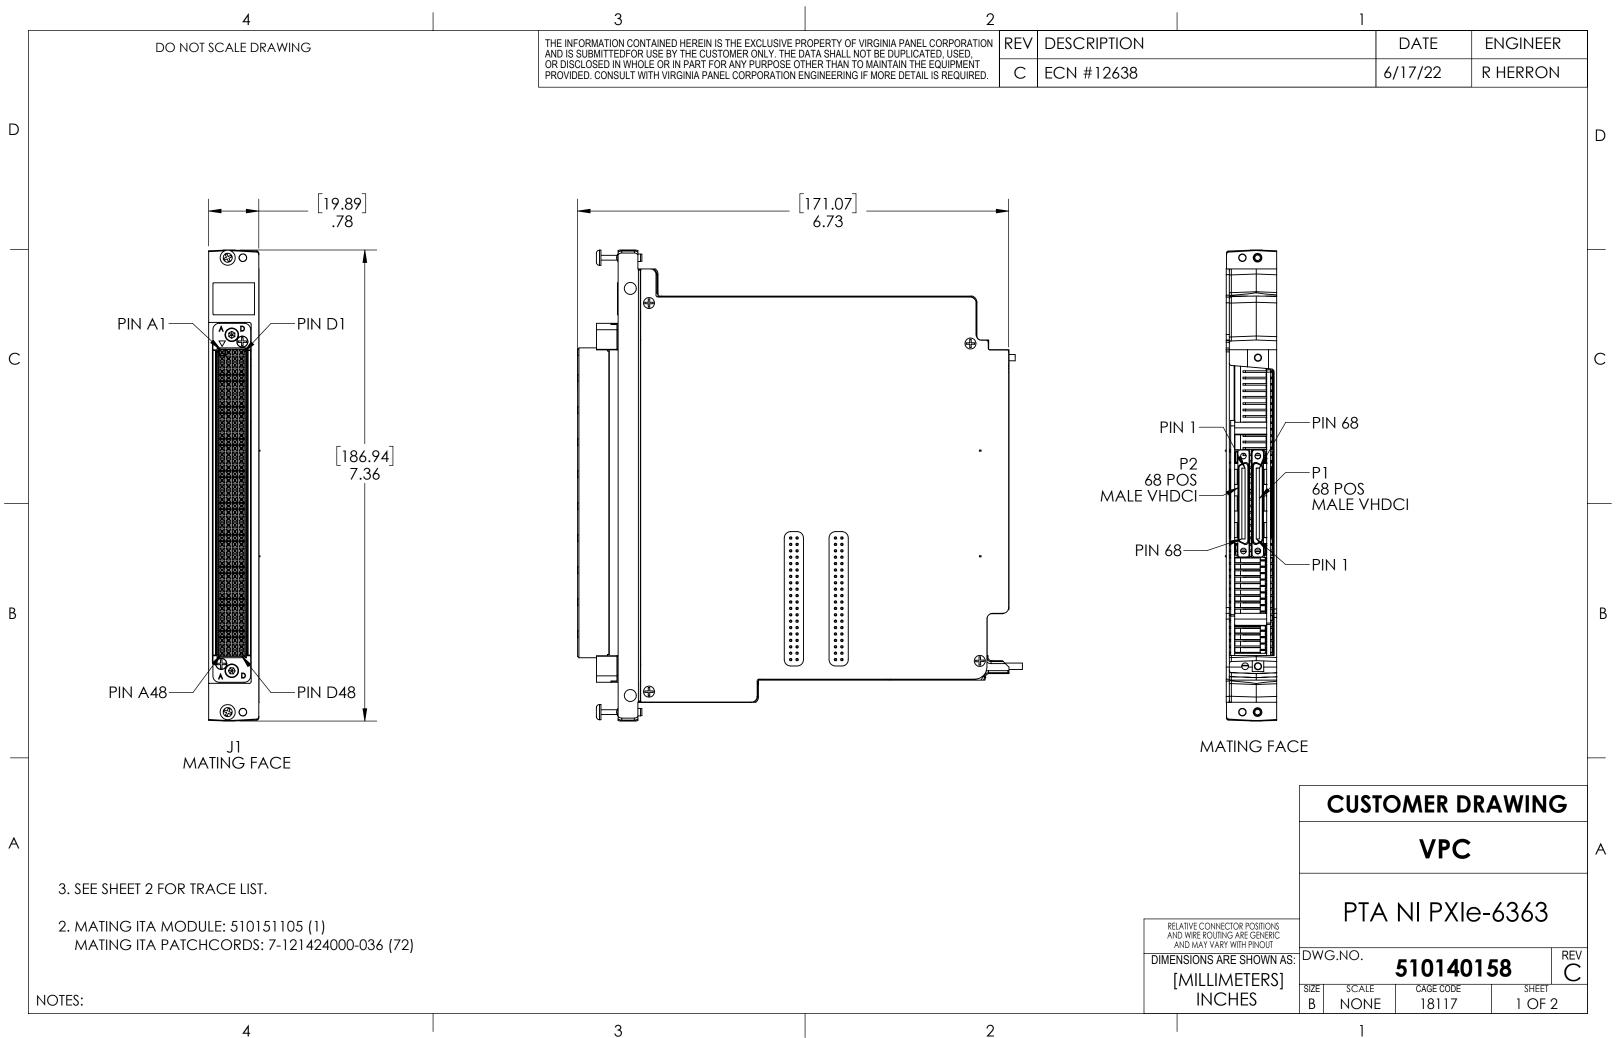

4

4

D

С

В

А

3

2

| RUN                                                                                                                        | FROM                                                                                                                                                         | то                                                                                                                                                   | SIGNAL                                                                                                                 | RUN                                                                                                        | FROM