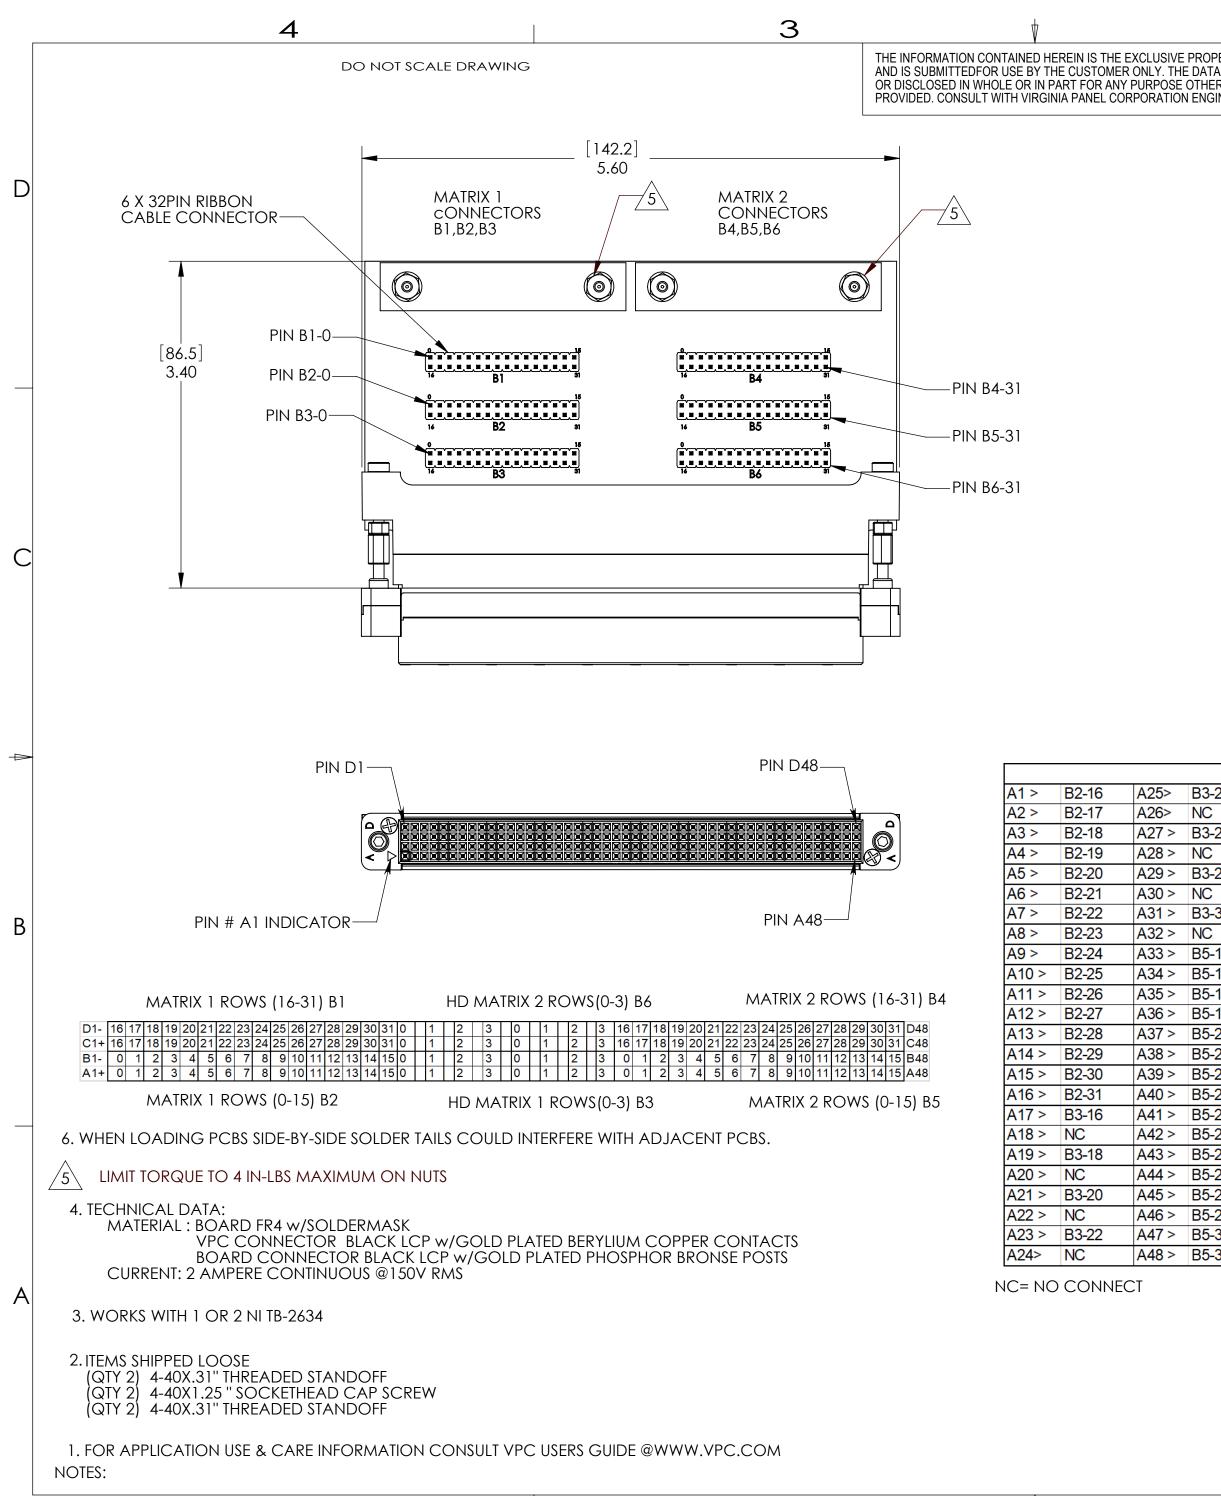

З

| FA SHALL NO<br>ER THAN TO | IOT BE DI<br>O MAINTA | , panel corf<br>Uplicated, u<br>Ain the equif<br>Detail is re | JSED,<br>PMENT | REV<br>J E | ECN #123     |          | RIPTION   | REVISI         |          | DATE<br>4/1/22 |                | ENGR<br>RRON   |
|---------------------------|-----------------------|---------------------------------------------------------------|----------------|------------|--------------|----------|-----------|----------------|----------|----------------|----------------|----------------|
| ER THAN TO                | O MAINTA              | AIN THE EQUI                                                  | PMEŃT          | _          | ECN #123     |          | RIPTION   |                |          |                |                |                |
| JINEEKING                 |                       | UETAIL IS RE                                                  |                | J          | ECN #12(     | 391      |           |                |          | 4/1/22         | R HE           | <u>RRON</u>    |
|                           |                       |                                                               |                |            |              |          |           |                |          |                |                |                |
|                           |                       |                                                               |                |            |              |          |           |                |          |                |                |                |
|                           |                       |                                                               |                |            |              |          |           |                |          |                |                |                |
|                           |                       |                                                               |                |            |              |          |           |                |          |                |                |                |
|                           |                       |                                                               |                |            |              |          |           |                |          |                |                |                |
|                           |                       |                                                               |                |            |              |          |           |                |          |                |                |                |
|                           |                       |                                                               |                |            |              |          |           |                |          |                |                |                |
|                           |                       |                                                               |                |            |              |          |           |                |          |                |                |                |
|                           |                       |                                                               | лП             |            |              |          |           |                |          |                |                |                |
|                           |                       |                                                               |                |            |              |          |           |                |          |                |                |                |
|                           |                       |                                                               |                |            |              |          |           |                |          |                |                |                |
|                           |                       |                                                               |                |            |              |          |           |                |          |                |                |                |
|                           |                       |                                                               |                |            |              |          |           |                |          |                |                |                |
|                           |                       |                                                               | Щ,             |            |              |          |           |                |          |                |                |                |
|                           |                       |                                                               |                |            |              |          |           |                |          |                |                |                |
|                           |                       |                                                               |                |            |              |          | Ø         |                |          |                |                |                |
|                           |                       |                                                               |                |            |              |          | 1000      | - O            | 6        |                |                |                |
|                           |                       |                                                               |                |            |              |          |           | HARA I         |          | -5             |                |                |
|                           |                       |                                                               |                |            |              |          |           | ALL ALL        | HARA     |                |                |                |
|                           |                       |                                                               |                |            |              |          |           | ALIHIN .       | HAND     |                |                |                |
|                           |                       |                                                               |                |            |              |          | 7         |                | HAND     | THE .          |                |                |
|                           |                       |                                                               | ╊╤╉╎╏          |            |              |          |           | _              |          | /@             |                |                |
|                           |                       |                                                               | Ĩ              |            |              |          |           | $\sim$         | <u> </u> |                |                |                |
|                           |                       |                                                               | ╙╫╜            |            |              |          |           | $\sim$         |          |                |                |                |
|                           |                       | 21.                                                           |                |            |              |          |           |                |          |                |                |                |
|                           |                       |                                                               |                |            |              |          |           |                |          |                |                |                |
|                           |                       | 4                                                             |                |            |              |          |           |                |          |                |                |                |
|                           |                       | ⊢_L                                                           | <b>I</b>       |            |              |          |           |                |          |                |                |                |
|                           |                       |                                                               |                |            |              |          |           |                |          |                |                |                |
|                           |                       |                                                               |                | г.,        | 7            |          |           |                |          |                |                |                |
|                           |                       |                                                               |                | _ [14.9    |              |          |           |                |          |                |                |                |
|                           |                       | I                                                             | I              | .59        |              |          |           |                |          |                |                |                |
|                           |                       |                                                               |                |            |              |          |           |                |          |                |                |                |
|                           |                       |                                                               |                |            |              |          |           |                |          |                |                |                |
| <u> </u>                  |                       |                                                               |                |            |              |          |           |                |          | <b>D</b> / -   |                |                |
|                           | B1 >                  | B2-0                                                          | B25>           | B3-8       | C1 >         | B1-16    | C25>      | B6-24          | D1 >     | B1-0           | D25>           | B6-8           |
|                           | B2 >                  | B2-1                                                          | B26>           | NC         | C2 >         | B1-17    | C26>      | NC             | D2 >     | B1-1           | D26>           | NC             |
|                           | B3 >                  | B2-2                                                          |                | B3-10      | C3 >         | B1-18    | C27 >     | B6-26          | D3 >     | B1-2           | D27 >          | B6-10          |
|                           | B4 >                  | B2-3                                                          | B28 >          | NC         | C4 >         | B1-19    | C28 >     | NC             | D4 >     | B1-3           | D28 >          | NC             |
|                           | B5 >                  | B2-4                                                          |                | B3-12      | C5 >         | B1-20    | C29 >     | B6-28          | D5 >     | B1-4           | D29 >          | B6-12          |
|                           | B6 >                  | B2-5                                                          |                | NC         | C6 >         | B1-21    | C30 >     | NC             | D6 >     | B1-5           | D30 >          | NC             |
|                           | B7 >                  | B2-6                                                          | _              | B3-14      | C7 >         | B1-22    | C31 >     | B6-30          | D7 >     | B1-6           | D31 >          | B6-14          |
|                           | B8 >                  | B2-7                                                          |                | NC         | C8 >         | B1-23    | C32 >     | NC             | D8 >     | B1-7           | D32 >          | NC             |
|                           | B9 >                  | B2-8                                                          | _              | B5-0       | C9 >         | B1-24    | C33 >     | B4-16          | D9 >     | B1-8           | D33 >          | B4-0           |
| -17 E                     | B10 >                 | B2-9                                                          |                | B5-1       | C10 >        | B1-25    | C34 >     | B4-17          | D10 >    | B1-9           | D34 >          | B4-1           |
| -18 E                     | B11 >                 | B2-10                                                         | B35 >          | B5-2       | C11 >        | B1-26    | C35 >     | B4-18          | D11 >    | B1-10          | D35 >          | B4-2           |
| -19 E                     | B12 >                 | B2-11                                                         | B36 >          | B5-3       | C12 >        | B1-27    | C36 >     | B4-19          | D12 >    | B1-11          | D36 >          | B4-3           |
| -20 E                     | B13 >                 | B2-12                                                         | B37 >          | B5-4       | C13 >        | B1-28    | C37 >     | B4-20          | D13 >    | B1-12          | D37 >          | B4-4           |
|                           | B14 >                 | B2-13                                                         | B38 >          | B5-5       | C14 >        | B1-29    | C38 >     | B4-21          | D14 >    | B1-13          | D38 >          | B4-5           |
|                           | B15 >                 | B2-14                                                         | B39 >          | B5-6       | C15 >        | B1-30    | C39 >     | B4-22          | D15 >    | B1-14          | D39 >          | B4-6           |
|                           | B16 >                 | B2-15                                                         | B40 >          | B5-7       | C16 >        | B1-31    | C40 >     | B4-23          | D16 >    | B1-15          | D40 >          | B4-7           |
|                           | B17 >                 | B3-0                                                          | B41 >          | B5-8       | C17 >        | B6-16    | C41 >     | B4-24          | D17 >    | B6-0           | D41 >          | B4-8           |
|                           | B18 >                 | NC                                                            | B42 >          | B5-9       | C18 >        | NC       | C42 >     | B4-25          | D18 >    | NC             | D41 >          | B4-9           |
|                           | B19 >                 | B3-2                                                          | _              | B5-10      | C19 >        | B6-18    | C43 >     | B4-26          | D10 >    | B6-2           | D42 >          | B4-10          |
|                           | B20 >                 | NC                                                            |                | B5-11      | C20 >        | NC       | C44 >     | B4-27          | D20 >    | NC             | D44 >          | B4-11          |
|                           | B21 >                 | B3-4                                                          | _              | B5-12      | C21 >        | B6-20    | C45 >     | B4-27<br>B4-28 | D20 >    | B6-4           | D44 >          | B4-12          |
|                           | B21 >                 | NC                                                            | B45 >          |            | C21>         | NC       | C45 >     | B4-28<br>B4-29 | D21 >    | NC             | D43 >          | B4-12<br>B4-13 |
|                           | B22 ><br>B23 >        | B3-6                                                          | B40 >          |            | C22 >        | B6-22    | C40 >     | B4-29<br>B4-30 | D22 >    | B6-6           | D46 ><br>D47 > | B4-13<br>B4-14 |
|                           | B23 ><br>B24>         | NC                                                            | B48 >          |            | C23 >        | NC       | C47 >     | B4-30<br>B4-31 | D23 >    | NC             | D47 ><br>D48 > | B4-14<br>B4-15 |
|                           | 0242                  |                                                               | 040 >          | 00-10      | 024>         | NC       |           | D4-31          | U24>     |                | 1040 >         | D4-10          |
|                           |                       |                                                               |                |            |              |          |           | CI             | ISTOM    |                |                | <b>`</b>       |
|                           |                       |                                                               |                |            |              |          |           |                |          |                |                | -              |
|                           |                       |                                                               |                |            |              |          |           |                |          | EL COF         |                |                |
|                           |                       |                                                               |                |            |              |          |           |                |          |                | _              | -              |
|                           |                       |                                                               |                |            |              |          |           |                |          |                | www.           | VPC.COM        |
|                           |                       |                                                               |                |            |              |          | 100       |                | י חטע    | στ Δκις        |                | ADPTR          |
|                           |                       |                                                               |                |            |              |          |           |                |          |                |                |                |
|                           |                       |                                                               |                |            |              |          |           |                | TO N     | II TB-26       | 34             |                |
|                           |                       |                                                               |                | DIMEN      | SIONS ARE SH | HOWN AS: | SIZE CAGE | ECODE          | DWG.NO   |                |                | REV            |
|                           |                       |                                                               |                |            | MILLIME      |          |           | 8117           |          |                | 50148          |                |
|                           |                       |                                                               |                |            | INCHE        |          |           |                | I        |                |                | <u> </u>       |
|                           |                       |                                                               |                |            |              |          | SCALE:    | 1:1            |          |                | SHEE           | T 1 OF1        |
|                           |                       |                                                               |                |            |              |          |           |                |          |                |                |                |
|                           | 2                     |                                                               |                |            |              |          |           |                | ٦        |                |                |                |