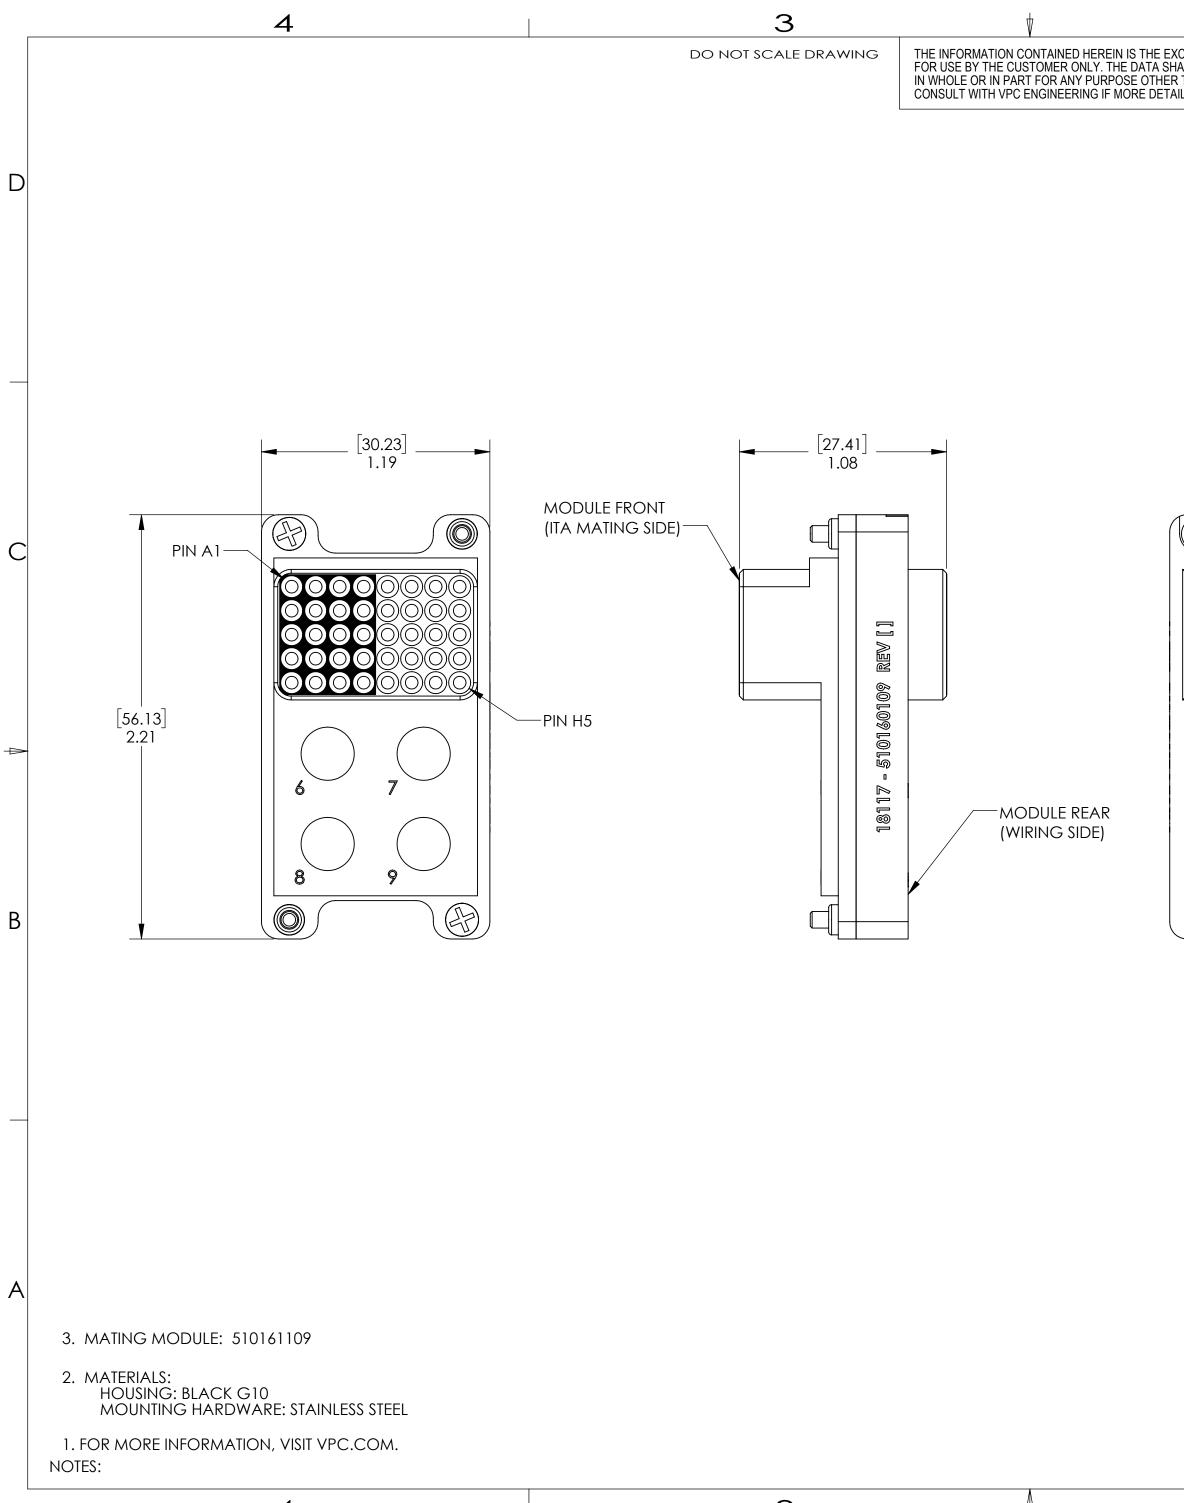

З

| 2<br>EXCLUSIVE PROPERTY OF VPC AND IS PERMITTED<br>SHALL NOT BE DUPLICATED, USED, OR DISCLOSED<br>ER THAN TO MAINTAIN THE EQUIPMENT PROVIDED.<br>TAIL IS REQUIRED. | REV DESCRIPTION<br>D ECN #13173           | REVISIONSDATEENGR5/2/23J HARDIGREE                                                   |     |
|--------------------------------------------------------------------------------------------------------------------------------------------------------------------|-------------------------------------------|--------------------------------------------------------------------------------------|-----|
|                                                                                                                                                                    |                                           |                                                                                      | C ■ |
| 2                                                                                                                                                                  | DIMENSIONS ARE SHOWN AS:<br>[MILLIMETERS] | GINIA PANEL CORPORATION<br>www.vpc.com<br>/ TWINAX, MOD, RCVR,<br>TP, iCON, 40/4 POS | A   |