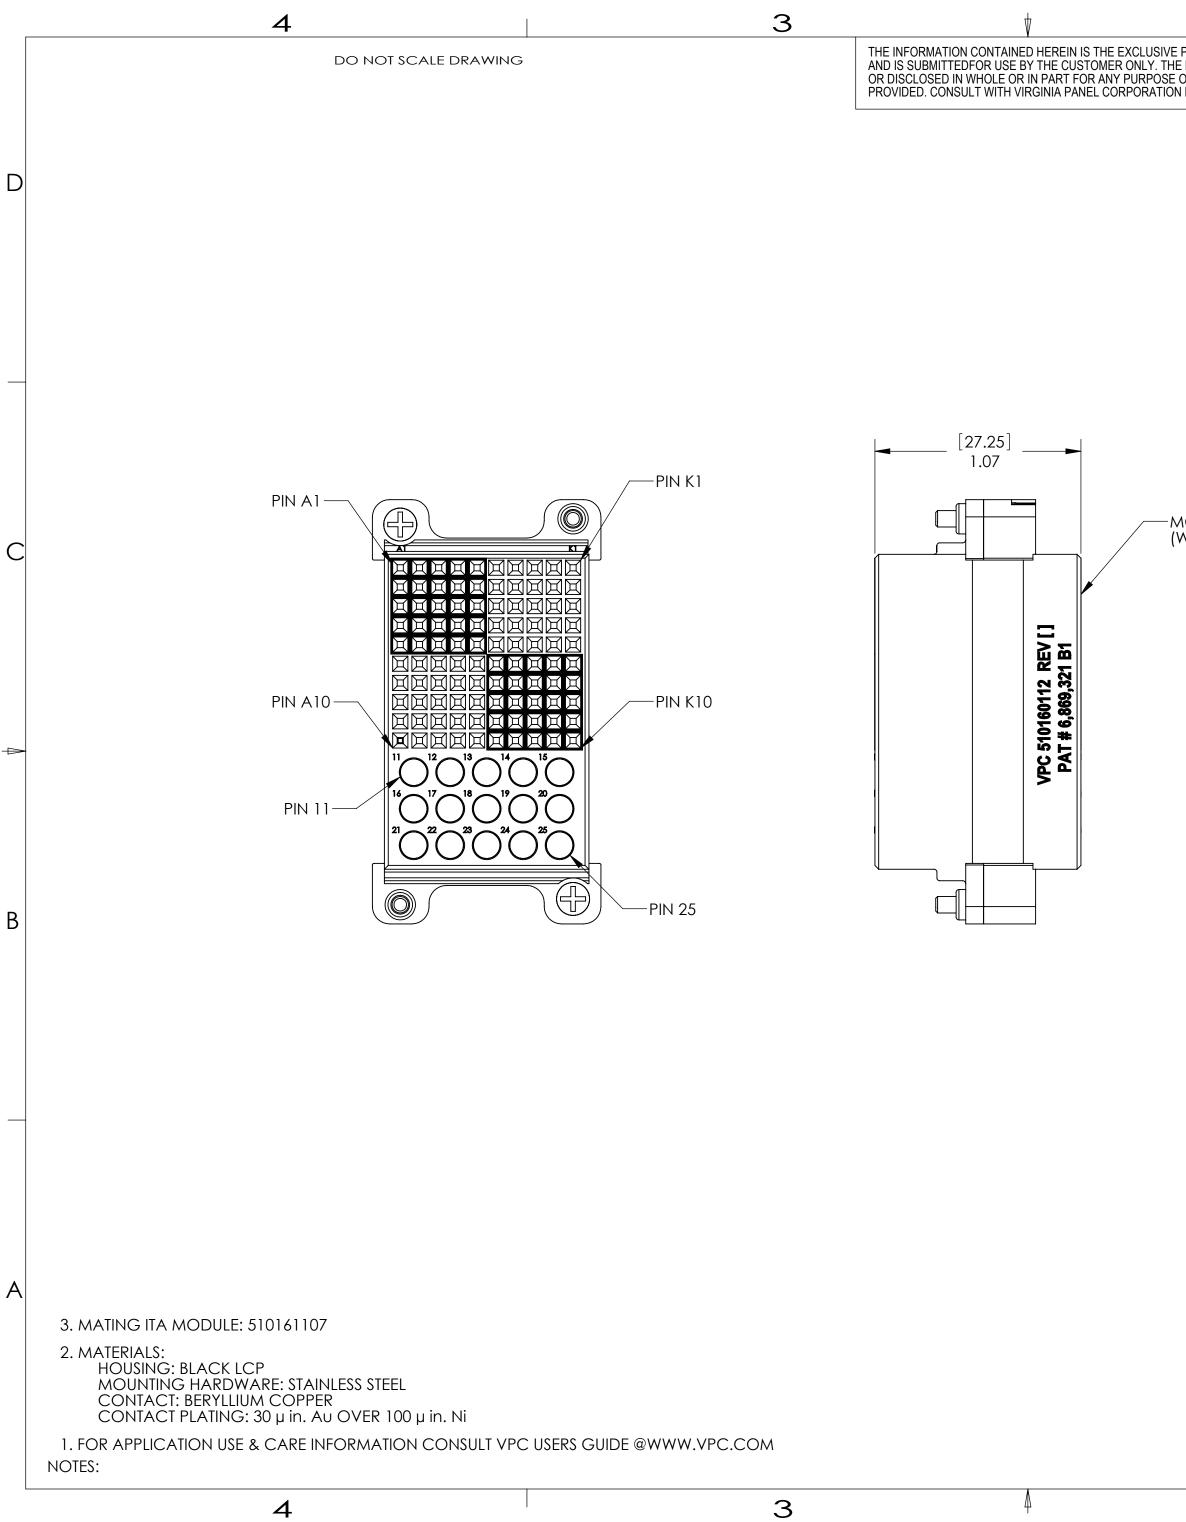

|                                                                                                                                                                                                                                      | 2                                                                               |                 | 1    |                       |                    | 1         |                         |
|--------------------------------------------------------------------------------------------------------------------------------------------------------------------------------------------------------------------------------------|---------------------------------------------------------------------------------|-----------------|------|-----------------------|--------------------|-----------|-------------------------|
|                                                                                                                                                                                                                                      | E PROPERTY OF VIRGINIA PANEL CORPORTED FOR THE DATA SHALL NOT BE DUPLICATED, US | ORATION<br>SED, |      |                       |                    |           |                         |
|                                                                                                                                                                                                                                      | E OTHER THAN TO MAINTAIN THE EQUIP<br>ON ENGINEERING IF MORE DETAIL IS REC      | Ment<br>Quired. | -    |                       | KIPIION            |           |                         |
|                                                                                                                                                                                                                                      |                                                                                 |                 | [:   | 30.23]<br>1.19        |                    |           |                         |
| CUSTOMER DRAWING   VIRGINIA PANEL CORPORATION   WWW.VFC.com   RCV MODULE, ICON 100/15 POSITION   TWIN FML QP/MICRO POWER OR COAX   MILLIMETERS]   INCHES   SCALE; 2:1 510160112   7/17/07 SHEET 1 OF1                                | MODULE REAR<br>(WIRING SIDE)                                                    |                 |      |                       | [56.13]<br>2.21    |           |                         |
| VIRGINIA PANEL CORPORATION<br>WWW.VPC.COM   RCV MODULE, ICON 100/15 POSITION   TWIN FML QP/MICRO POWER OR COAX   DIMENSIONS ARE SHOWN AS:<br>[MILLIMETERS]]<br>INCHES   SIZE CAGE CODE<br>18117   DWG.NO.   SCALE: 2:1   510160112 C |                                                                                 |                 |      |                       |                    |           |                         |
| TWIN FML QP/MICRO POWER OR COAXDIMENSIONS ARE SHOWN AS:<br>[MILLIMETERS]<br>INCHESSIZE<br>C CAGE CODE<br>18117DWG.NO.<br>510160112REV<br>CC18117510160112C                                                                           |                                                                                 |                 |      |                       | VIRGINIA F         | PANEL COR | PORATION<br>www.vpc.com |
| INCHES SCALE: 2:1 510160112 7/17/07 SHEET 1 OF 1                                                                                                                                                                                     |                                                                                 |                 | DIME | ENSIONS ARE SHOWN AS: | TWIN FML QP        | MICRO POV |                         |
|                                                                                                                                                                                                                                      |                                                                                 |                 |      | [MILLIMETERS]         |                    | 51016     | <b>0112</b> C           |
| 2 1                                                                                                                                                                                                                                  | 2                                                                               |                 |      |                       | SCALE: 2:1   51016 | _         | UNISHEEL LOFT           |