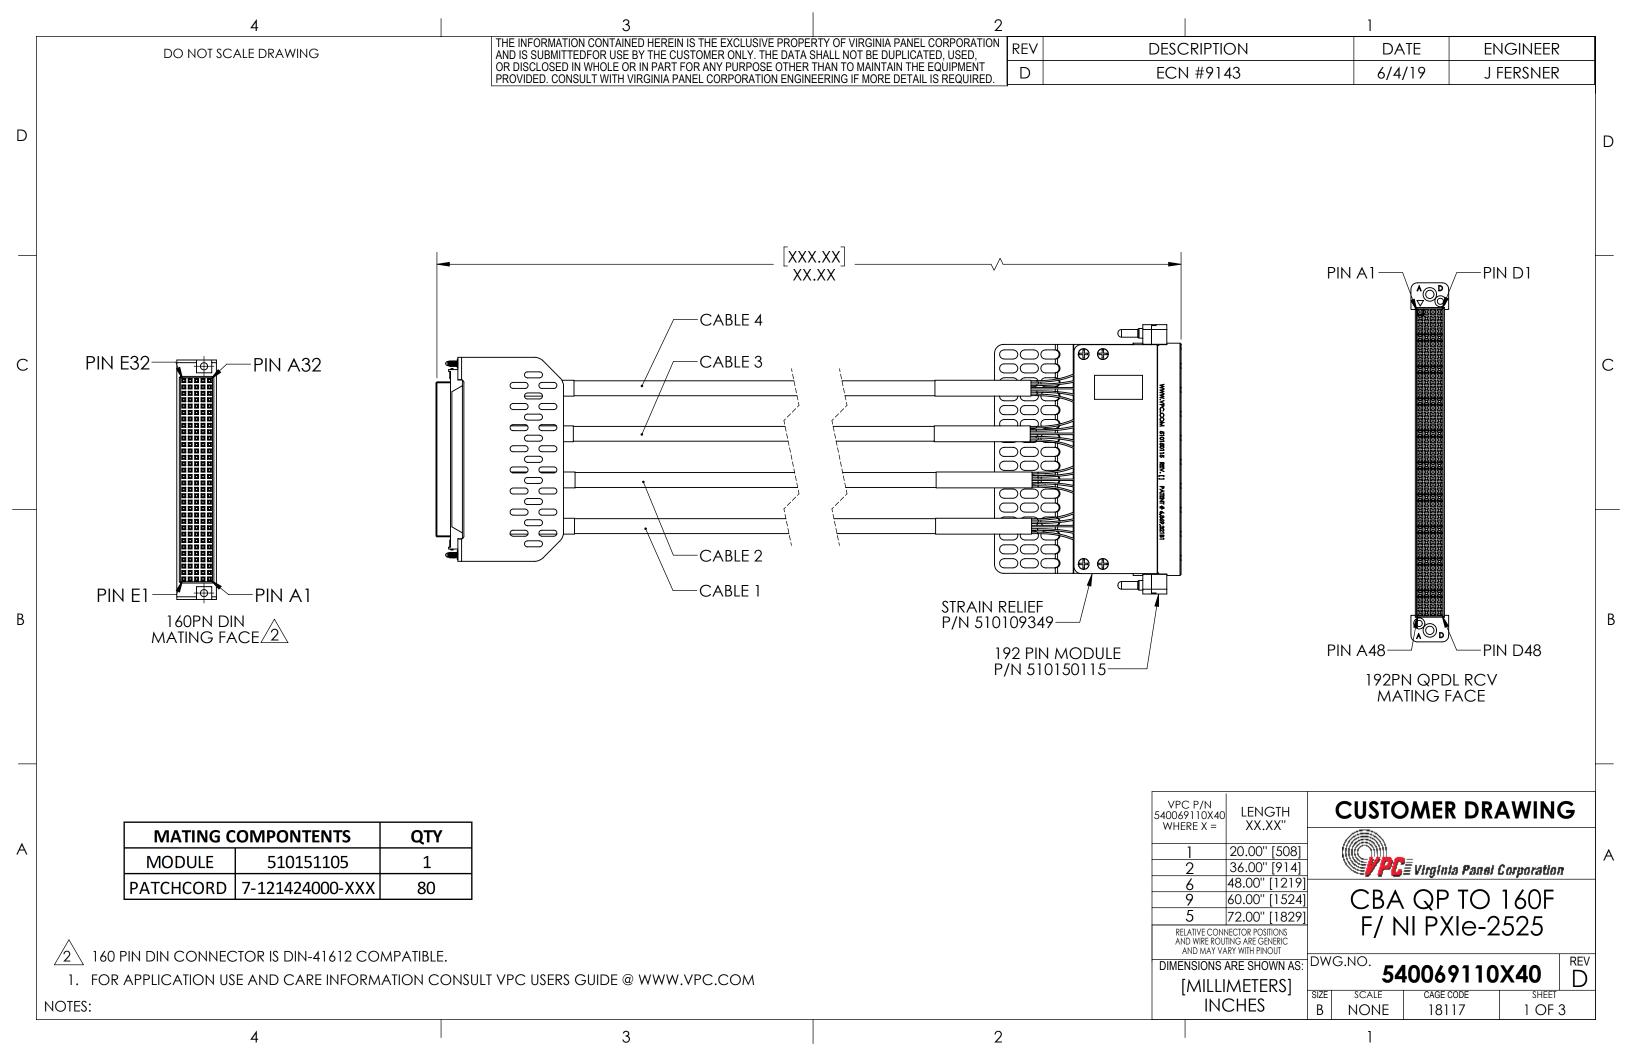

| Run #    | From<br>Connector | From Pin | Contact                | Signal Desc    | Wire<br>AWG | Wire<br>Patchcord P/N                                 | Length<br>(in) | Wire Color | T/P#           | To Connector | To Pin     | Signal Desc | Contact          | Label P/N | Notes   |
|----------|-------------------|----------|------------------------|----------------|-------------|-------------------------------------------------------|----------------|------------|----------------|--------------|------------|-------------|------------------|-----------|---------|
| 1        | Connector         | D1       | 610138216              | CH 3+          | 24          |                                                       | - (111)        | WHT        |                |              | E32        | -           | 270009           | -         |         |
| 2        | 1                 | D2       | 610138216              | CH 3-          | 24          | 7-124424536-XXX                                       | -              | BLK        | 1              |              | E31        | -           | 270009           | -         |         |
| 3        |                   | C1       | 610138216              | CH 2+          | 24          | 7 4 2 4 4 2 4 5 2 6 3 3 3 3                           | -              | WHT        | _              |              | D32        | -           | 270009           | -         |         |
| 4        |                   | C2       | 610138216              | CH 2-          | 24          | 7-124424536-XXX                                       | -              | BLK        | 2              |              | D31        | -           | 270009           | -         |         |
| 5        |                   | B1       | 610138216              | CH 1+          | 24          | 7 124424526 VVV                                       | -              | WHT        | ,              |              | C32        | -           | 270009           | -         |         |
| 6        |                   | B2       | 610138216              | CH 1-          | 24          | 7-124424536-XXX                                       | -              | BLK        | 3              |              | C31        | -           | 270009           | 1         |         |
| 7        |                   | A1       | 610138216              | CH 0+          | 24          | 7-124424536-XXX                                       | -              | WHT        | 4              |              | B32        | -           | 270009           | -         |         |
| 8        |                   | A2       | 610138216              | CH 0-          | 24          | 7-124424330-888                                       | -              | BLK        | 4              |              | B31        | -           | 270009           | -         |         |
| 9        |                   | D3       | 610138216              | COM 0+         | 24          | 7-124424536-XXX                                       | -              | WHT        | 5              |              | A32        | -           | 270009           | -         |         |
| 10       |                   | C3       | 610138216              | COM 0-         | 24          | 7-124424550-XXX                                       | -              | BLK        | J              |              | A31        | -           | 270009           | -         |         |
| 11       |                   | D4       | 610138216              | CH 7+          | 24          | 7-124424536-XXX                                       | -              | WHT        | 6              |              | E30        | -           | 270009           | -         |         |
| 12       |                   | D5       | 610138216              | CH 7-          | 24          | 7 124424330 7777                                      | -              | BLK        | Ů              |              | E29        | -           | 270009           | -         |         |
| 13       |                   | C4       | 610138216              | CH 6+          | 24          | 7-124424536-XXX                                       | -              | WHT        | 7              |              | D30        | -           | 270009           | -         |         |
| 14       |                   | C5       | 610138216              | CH 6-          | 24          | 7 121121330 7777                                      | -              | BLK        | •              |              | D29        | -           | 270009           | -         |         |
| 15       |                   | B4       | 610138216              | CH 5+          | 24          | 7-124424536-XXX                                       | -              | WHT        | 8              | 160 DIN      | C30        | -           | 270009           | -         | CABLE 4 |
| 16       |                   | B5       | 610138216              | CH 5-          | 24          |                                                       | -              | BLK        |                |              | C29        | -           | 270009           | -         |         |
| 17       |                   | A4       | 610138216              | CH 4+          | 24          | 7-124424536-XXX<br>-7-124424536-XXX                   | -              | WHT        | 10             |              | B30        | -           | 270009           | -         |         |
| 18       |                   | A5       | 610138216              | CH 4-          | 24          |                                                       | -              | BLK        |                |              | B29        | -           | 270009           | -         |         |
| 19       |                   | B3       | 610138216              | COM 1+         | 24          |                                                       | -              | WHT        |                |              | A30        | -           | 270009           | -         |         |
| 20       | VPC RCVR          | A3       | 610138216              | COM 1-         | 24          |                                                       | -              | BLK        |                |              | A29        | -           | 270009           | -         |         |
| 21       | MODULE            | D6       | 610138216              | CH 11+         | 24          | 7-124424536-XXX                                       | -              | WHT        | 11             |              | E28        | -           | 270009           | -         |         |
| 22       |                   | D7       | 610138216              | CH 11-         | 24          |                                                       | -              | BLK        |                |              | E27        | -           | 270009           | -         |         |
| 23       |                   | C6       | 610138216              | CH 10+         | 24          | 7-124424536-XXX                                       | -              | WHT        | 12             |              | D28        | -           | 270009           | -         |         |
| 24       | 1                 | C7       | 610138216              | CH 10-         |             |                                                       | -              | BLK        |                |              | D27        | -           | 270009           | -         |         |
| 25<br>26 |                   | B6<br>B7 | 610138216<br>610138216 | CH 9+<br>CH 9- | 24          | 7-124424536-XXX                                       | -              | WHT<br>BLK | 13             |              | C28<br>C27 | -           | 270009<br>270009 | -         |         |
| 27       |                   | A6       | 610138216              | CH 9-          | 24          |                                                       | _              | WHT        |                |              | B28        | -           | 270009           | -         |         |
| 28       |                   | A7       | 610138216              | CH 8-          | 24          | 7-124424536-XXX<br>7-124424536-XXX<br>7-124424536-XXX |                | BLK        | 14             |              | B27        | -           | 270009           | _         |         |
| 29       | 1                 | D8       | 610138216              | COM 2+         | 24          |                                                       | _              | WHT        | 15<br>16<br>17 |              | A28        | -           | 270009           |           |         |
| 30       |                   | C8       | 610138216              | COM 2-         | 24          |                                                       |                | BLK        |                |              | A27        |             | 270009           |           |         |
| 31       | D9 D10 C9 C10     |          | 610138216              | CH 15+         | 24          |                                                       | _              | WHT        |                |              | E26        | _           | 270009           | _         |         |
| 32       |                   |          | 610138216              | CH 15-         | 24          |                                                       | _              | BLK        |                |              | E25        | -           | 270009           | -         |         |
| 33       |                   |          | 610138216              | CH 14+         | 24          | 7-124424536-XXX                                       | _              | WHT        |                |              | D26        | -           | 270009           | _         |         |
| 34       |                   |          | 610138216              | CH 14-         | 24          |                                                       | _              | BLK        |                |              | D25        | -           | 270009           | -         |         |
| 35       | 1                 | B9       | 610138216              | CH 13+         | 24          |                                                       | -              | WHT        |                |              | C26        | -           | 270009           | -         |         |
| 36       |                   | B10      | 610138216              | CH 13-         | 24          |                                                       | -              | BLK        | 18             |              | C25        | -           | 270009           | -         |         |
| 37       | 1                 | A9       | 610138216              | CH 12+         | 24          |                                                       | -              | WHT        | 4-             |              | B26        | -           | 270009           | -         |         |
| 38       | 1                 | A10      | 610138216              | CH 12-         | 24          | 7-124424536-XXX                                       | -              | BLK        | 19             |              | B25        | -           | 270009           | -         |         |
| 39       | 1                 | В8       | 610138216              | COM 3+         | 24          |                                                       | -              | WHT        | 20             |              | A26        | -           | 270009           | -         |         |
| 40       | ]                 | A8       | 610138216              | COM 3-         | 24          | 7-124424536-XXX                                       | -              | BLK        |                |              | A25        | -           | 270009           | -         |         |
|          |                   |          |                        |                |             |                                                       |                |            |                |              |            |             |                  |           |         |