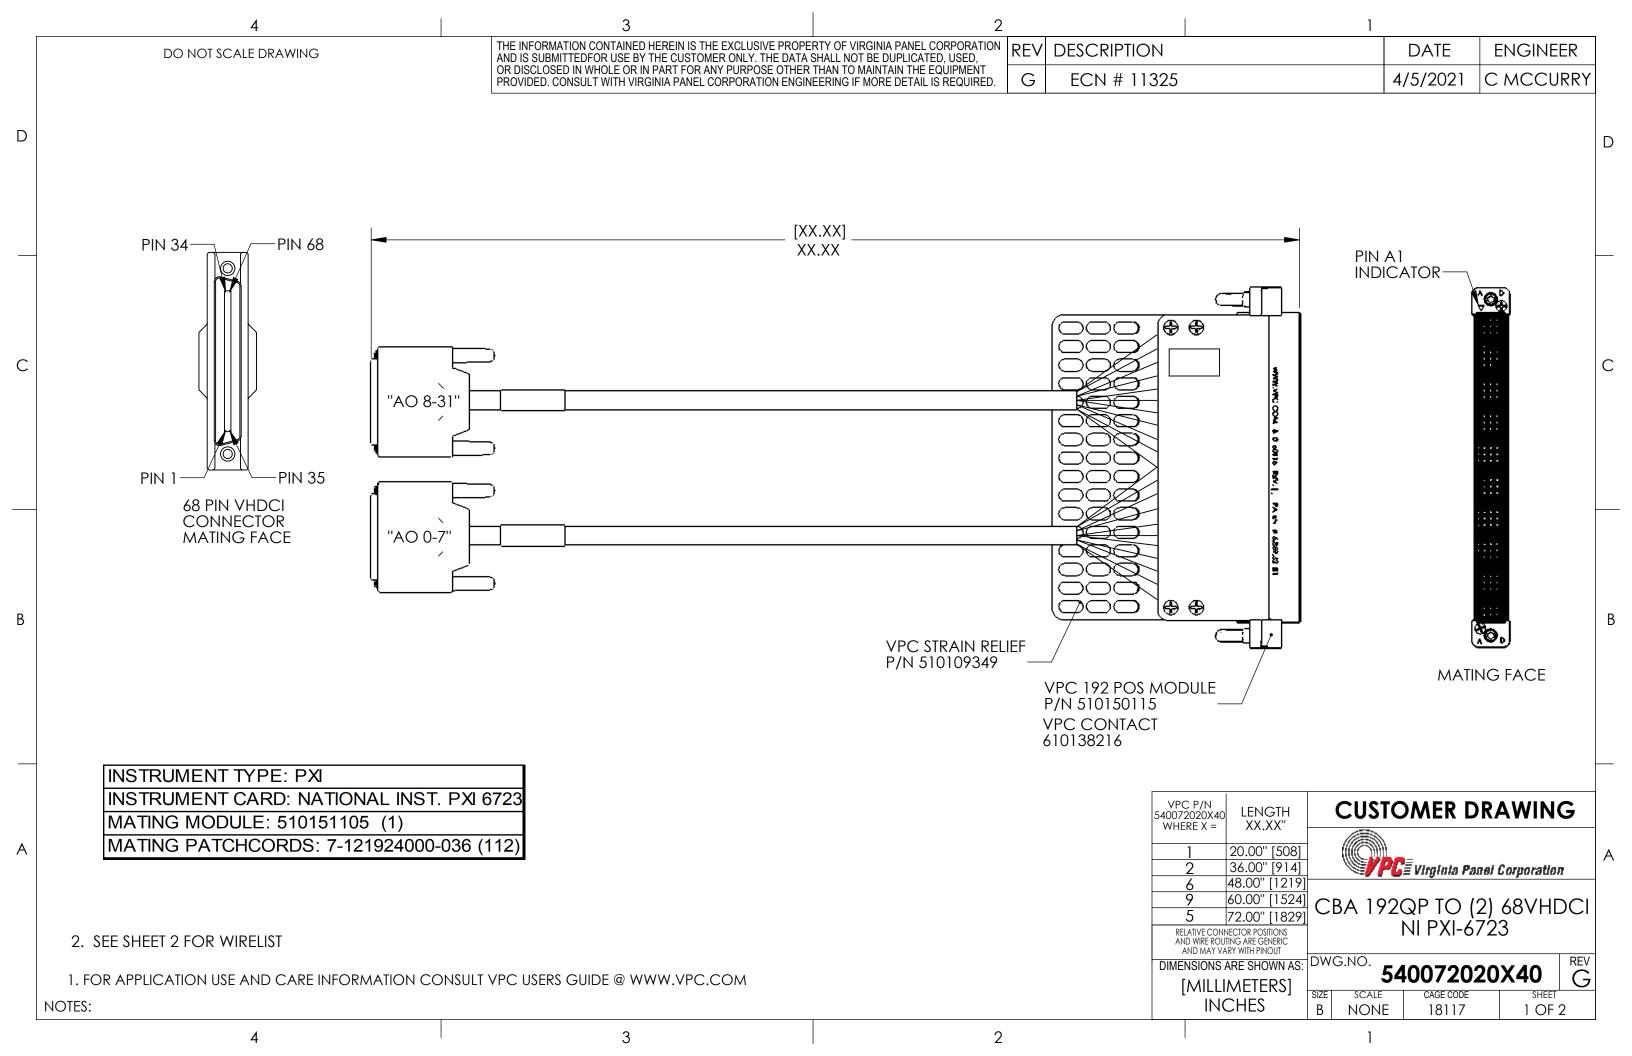

|               | 4                                    |                                                  | 3                    |                                                                                                                                                                                         | 2                                                                              |                                      |       |                 | 1       |                                       |   |  |
|---------------|--------------------------------------|--------------------------------------------------|----------------------|-----------------------------------------------------------------------------------------------------------------------------------------------------------------------------------------|--------------------------------------------------------------------------------|--------------------------------------|-------|-----------------|---------|---------------------------------------|---|--|
|               | VPC MODULE NI PXI-6723 AO            | SIGN                                             | AL                   | VPC MODULE                                                                                                                                                                              | NI PXI-6723                                                                    | 20100 2005                           | DAID  | SIGNAL          | UN      | UNUSED WIRES                          |   |  |
|               | 510150115 0-7                        | DLOR CODE PAIR NAM                               |                      | 510150115                                                                                                                                                                               | AO 8-31                                                                        | COLOR CODE                           | PAIR  | NAME            | LEG     | COLOR                                 |   |  |
|               |                                      | LT TAN 34 AO G                                   |                      | PIN A1                                                                                                                                                                                  | PIN68                                                                          | TAN                                  | 34    | AO 8            |         | LT TAN/ GRN LINE                      |   |  |
|               | PIN C15 PIN 66 LT TA                 | N/ RED DASH 32 AO G                              | ND                   | PIN B1                                                                                                                                                                                  | PIN 34                                                                         | LT TAN                               |       | AO GND          | 40.07   | PNK/ BRN DASH                         |   |  |
| D             |                                      | AN/RED LINE 32 AO G                              |                      | PIN C1                                                                                                                                                                                  | PIN 67                                                                         | LT TAN/ GRN DASH                     | 33    | AO GND          | AO 0-7  | TAN/ RED DASH                         |   |  |
|               | PIN B16 PIN 31 LT TA                 | AN/ BLU LINE 31 AO G                             | ND                   | PIN D1                                                                                                                                                                                  | PIN 33                                                                         | LT TAN/ GRN LINE                     |       | AO 9            |         | TAN                                   | D |  |
|               |                                      | I/ BRN DASH 30 AO G                              |                      | PIN A2<br>PIN B2                                                                                                                                                                        | PIN 66<br>PIN 32                                                               | LT TAN/ RED DASH<br>LT TAN/ RED LINE | 32    | AO GND<br>AO 10 |         | WHT/ BLU LINE                         |   |  |
|               | PIN A17 PIN 63 TAN                   | I/ GRN DASH 20 AO G                              | ND                   | PIN 62                                                                                                                                                                                  | PIN 32<br>PIN 65                                                               | LT TAN/ BLU DASH                     |       | AO 10<br>AO 11  |         | WHT/ RED LINE                         |   |  |
|               |                                      | N/ GRN LINE 29 AO G                              |                      | PIN D2                                                                                                                                                                                  | PIN 31                                                                         | LT TAN/ BLU LINE                     | 31    | AO GND          |         | WHT/ GRN LINE                         |   |  |
|               |                                      | N/ RED LINE   28   AO<br>I/ BLU DASH   27   AO G |                      | PIN A3                                                                                                                                                                                  | PIN 64                                                                         | TAN/ BRN DASH                        |       | AO GND          |         | WHT/ BRN LINE                         |   |  |
|               |                                      | N/ BLU LINE 21 AO G                              |                      | PIN B3                                                                                                                                                                                  | PIN 30                                                                         | TAN/ BRN LINE                        | 30    | AO 12           |         | YEL/ BLU LINE                         |   |  |
|               |                                      | // BRN DASH 26 AO G                              |                      | PIN C3                                                                                                                                                                                  | PIN 63                                                                         | TAN/ GRN DASH                        | 29    | AO GND          |         | YEL/ RED LINE                         |   |  |
|               | PIN A19 PIN 59 GRY                   | // GRN DASH 25 AO G                              | ND                   | PIN D3                                                                                                                                                                                  | PIN 29                                                                         | TAN/ GRN LINE                        | 29    | AO 13           |         | YEL/ GRN LINE                         |   |  |
|               |                                      | Y/ GRN LINE 25 AO                                |                      | PIN A4                                                                                                                                                                                  | PIN 62                                                                         | TAN/ RED DASH                        | 28    | AO 14           |         | YEL/ BRN LINE                         |   |  |
|               | PIN D19 PIN 24 GRY                   | Y/ RED LINE 24 AO G                              | ND                   | PIN B4                                                                                                                                                                                  | PIN 28                                                                         | TAN RED LINE                         |       | AO GND          |         | PNK/ BLU LINE                         |   |  |
|               |                                      | Y/ BLU DASH<br>Y/ BLU LINE 23 AO                 |                      | PIN C4                                                                                                                                                                                  | PIN 61                                                                         | TAN/ BLU DASH                        | 27    | AO GND          |         | GRN                                   |   |  |
|               | PIN 620 PIN 23 GR                    | YEL 22 AO G                                      |                      | PIN D4                                                                                                                                                                                  | PIN 27                                                                         | TAN/ BLU LINE                        |       | AO 15           | AO 8-31 | WHT/ BLU DASH                         | С |  |
| _             | PIN D20 PIN 22<br>PIN A21 PIN 55 GRN | GRN AC                                           |                      | PIN A5<br>PIN B5                                                                                                                                                                        | PIN 60<br>PIN 26                                                               | GRY/ BRN DASH<br>GRY/ BRN LINE       | 26    | AO GND<br>AO 16 |         | WHT/ RED DASH                         |   |  |
|               |                                      | N/ BRN DASH 21 AO G                              |                      | PIN C5                                                                                                                                                                                  | PIN 26                                                                         | GRY/ GRN DASH                        |       | AO 16<br>AO 17  |         | WHT/ GRN DASH                         |   |  |
|               | PIN C21 PIN 54 GRN                   | W RED DASH 20 AO G                               | ND                   | PIN D5                                                                                                                                                                                  | PIN 25                                                                         | GRY/ GRN LINE                        | 25    | AO GND          |         | WHT/ BRN DASH                         |   |  |
|               |                                      | N/ RED LINE OF AO EX                             |                      | PIN A6                                                                                                                                                                                  | PIN 58                                                                         | GRY/ RED DASH                        | 0.4   | AO GND          |         | · · · · · · · · · · · · · · · · · · · |   |  |
|               | PIN B22 PIN 19 GRI                   | N/ BLU LINE 19 P0.                               |                      | PIN B6                                                                                                                                                                                  | PIN 24                                                                         | GRY/ RED LINE                        | 24    | AO 18           |         | YEL/ BLU DASH                         |   |  |
|               | PIN C22 PIN 52<br>PIN D22 PIN 18     | GRY 18 P0                                        |                      | PIN C6                                                                                                                                                                                  | PIN 57                                                                         | GRY/ BLU DASH                        | 23    | AO GND          |         | YEL/ RED DASH                         |   |  |
|               | PIN A23 PIN 51 VIO                   | BRN DASH 17 P0.                                  | 5                    | PIN D6                                                                                                                                                                                  | PIN 23                                                                         | GRY/ BLU LINE                        |       | AO 19           |         | YEL/ GRN DASH                         |   |  |
|               |                                      | D/ BRN LINE '' P0.  // BRN DASH 46 D G           |                      | PIN A7                                                                                                                                                                                  | PIN 55                                                                         | GRN/ BRN DASH                        | 21    | AO 20           |         | YEL/ BRN DASH                         |   |  |
|               |                                      | D/ GRN LINE 16 P0.                               |                      | PIN B7                                                                                                                                                                                  | PIN 21                                                                         | GRN/ BRN LINE                        |       | AO GND          |         | PNK/ BLU DASH                         |   |  |
|               |                                      | / RED DASH 15 P0                                 |                      | PIN C7                                                                                                                                                                                  | PIN 54                                                                         | GRN/ RED DASH                        | 20    | AO GND          |         | YEL                                   |   |  |
|               |                                      | D/ RED LINE D G D/ BLU DASH 44 P0                |                      | PIN D7<br>PIN A8                                                                                                                                                                        | PIN 20<br>PIN 53                                                               | GRN/ RED LINE<br>GRN/ BLU DASH       |       | AO 21<br>AO GND |         |                                       |   |  |
|               | PIN D24 PIN 14 VIC                   | D/ BLU LINE +5                                   |                      | PIN B8                                                                                                                                                                                  | PIN 19                                                                         | GRN/ BLU LINE                        | 19    | AO GND<br>AO 22 |         |                                       |   |  |
| _             | PIN A25 PIN 47 PIN B25 PIN 13        | PNK 13 P0.                                       |                      | PIN C8                                                                                                                                                                                  | PIN 52                                                                         | GRY                                  |       | AO 23           |         |                                       |   |  |
| В             | PIN C25 PIN 12 PNI                   | K/BRN LINE 12 D G                                | D                    | PIN D8                                                                                                                                                                                  | PIN 18                                                                         | VIO                                  | 18    | AO GND          |         |                                       | B |  |
|               |                                      | K/ GRN DASH 11 EXT ST                            |                      | PIN A9                                                                                                                                                                                  | PIN 51                                                                         | VIO/ BRN DASH                        | 17    | AO GND          |         |                                       |   |  |
|               | PIN C26 PIN 44 PNK                   | (/ RED DASH 10 D G                               | D                    | PIN B9                                                                                                                                                                                  | PIN 17                                                                         | VIO/ BRN LINE                        | 17    | AO 24           |         |                                       |   |  |
|               |                                      | K/ RED LINE PFI                                  |                      | PIN C9                                                                                                                                                                                  | PIN 50                                                                         | VIO/ BRN DASH                        | 16    | AO GND          |         |                                       |   |  |
|               |                                      | K/ BLU LINE 9 D G                                |                      | PIN D9                                                                                                                                                                                  | PIN 16                                                                         | VIO/ GRN LINE                        |       | AO 25           |         |                                       |   |  |
|               | PIN C27 PIN 42 Y                     | YEL/ BRN PFI 3/0                                 |                      | PIN A10                                                                                                                                                                                 | PIN 49                                                                         | MO/RED DASH                          | 15    | AO 26           |         |                                       |   |  |
|               | PIN D27 PIN 8 YEI                    | L/ BRN LINE                                      |                      | PIN B10                                                                                                                                                                                 | PIN 15                                                                         | MO/ RED LINE                         |       | AO GND          |         |                                       |   |  |
| $\overline{}$ | PIN A28 PIN 41 YEL                   | J GRN DASH 7 PFI 4/0                             |                      | PIN C10<br>PIN D10                                                                                                                                                                      | PIN 48<br>PIN 14                                                               | MO/ BLU DASH<br>MO/ BLU LINE         | 14    | AO GND<br>AO 27 |         |                                       |   |  |
|               |                                      | 7 GA  L/ GRN LINE D G                            |                      | PIN A11                                                                                                                                                                                 | PIN 14<br>PIN 47                                                               | WHT                                  |       | AO GND          |         |                                       |   |  |
|               |                                      | / RED DASH CTR 1                                 | TUIC                 | PIN B11                                                                                                                                                                                 | PIN 13                                                                         | PNK                                  | 13    | AO 28           |         |                                       |   |  |
|               | PIN D28 PIN 6 YEI                    | L/ RED LINE 6 PFI 5                              |                      | PIN C11                                                                                                                                                                                 | PIN 46                                                                         | PNK/ BRN DASH                        | 10    | AO 29           |         |                                       |   |  |
| _             | PIN A29 PIN 39 YEL                   | J BLU DASH D G                                   | D                    | PIN D11                                                                                                                                                                                 | PIN 12                                                                         | PNK/ BRN LINE                        | 12    | AO GND          |         |                                       |   |  |
| Α             | PIN B29 PIN 5 YEI                    | L/ BLU LINE 5 PFI 6                              |                      | PIN A12                                                                                                                                                                                 | PIN 45                                                                         | PNK/ GRN DASH                        | 11    | AO GND          |         |                                       | A |  |
|               |                                      | WHT/ BRN 4 PFI                                   |                      | PIN B12                                                                                                                                                                                 | PIN 11                                                                         | PNK/ GRN LINE                        | - ' ' | AO 30           |         |                                       |   |  |
|               | PIN D29 PIN 4 WH                     | T/ BRN LINE 4 D G                                |                      | PIN C12                                                                                                                                                                                 | PIN 44                                                                         | PNK/ RED DASH                        | 10    | AO GND          |         |                                       |   |  |
|               | PIN A30 PIN 37 WHT                   | T/ GRN DASH 3 SOU                                |                      | PIN D12                                                                                                                                                                                 | PIN 10                                                                         | PNK/ RED LINE                        |       | AO 31           |         |                                       |   |  |
|               |                                      | IT/ GRN LINE 3 PFI 9/0                           | TR 0<br>E            | CUSTON                                                                                                                                                                                  | CUSTOMER DRAWING - CUSTOMER DRAWING - CUSTOMER DRAWING                         |                                      |       |                 |         |                                       |   |  |
|               |                                      | T/ RED DASH 2 D G                                |                      | THE INFORMATION CONTAINED HEREIN IS THE EYELLISIVE PROPERTY OF VIRGINIA DWG.NO. REV                                                                                                     |                                                                                |                                      |       |                 |         |                                       |   |  |
|               | PIN A31 PIN 35 WH7                   | T/ BLU DASH 1 D G                                | D                    | PANEL CORPOR                                                                                                                                                                            | PANEL CORPORATION AND IS SUBMITTED FOR USE BY THE CUSTOMER ONLY.  5400/2020X40 |                                      |       |                 |         |                                       |   |  |
|               | PIN B31 PIN 1 WH                     | IT/ BLU LINE   '   FREQ                          | DO NOT SCALE DRAWING | THE DATA SHALL NOT BE DUPLICATED, USED, OR DISCLOSED IN WHOLE OR IN PART SIZE SCALE CAGE CODE SHEET FOR ANY PURPOSE OTHER THAN TO MAINTAIN THE EQUIPMENT PROVIDED.  B NONE 18117 2 OF 2 |                                                                                |                                      |       |                 |         |                                       |   |  |
|               | 4                                    |                                                  | 3                    |                                                                                                                                                                                         | 2                                                                              |                                      | ĺ     |                 | 1       |                                       |   |  |