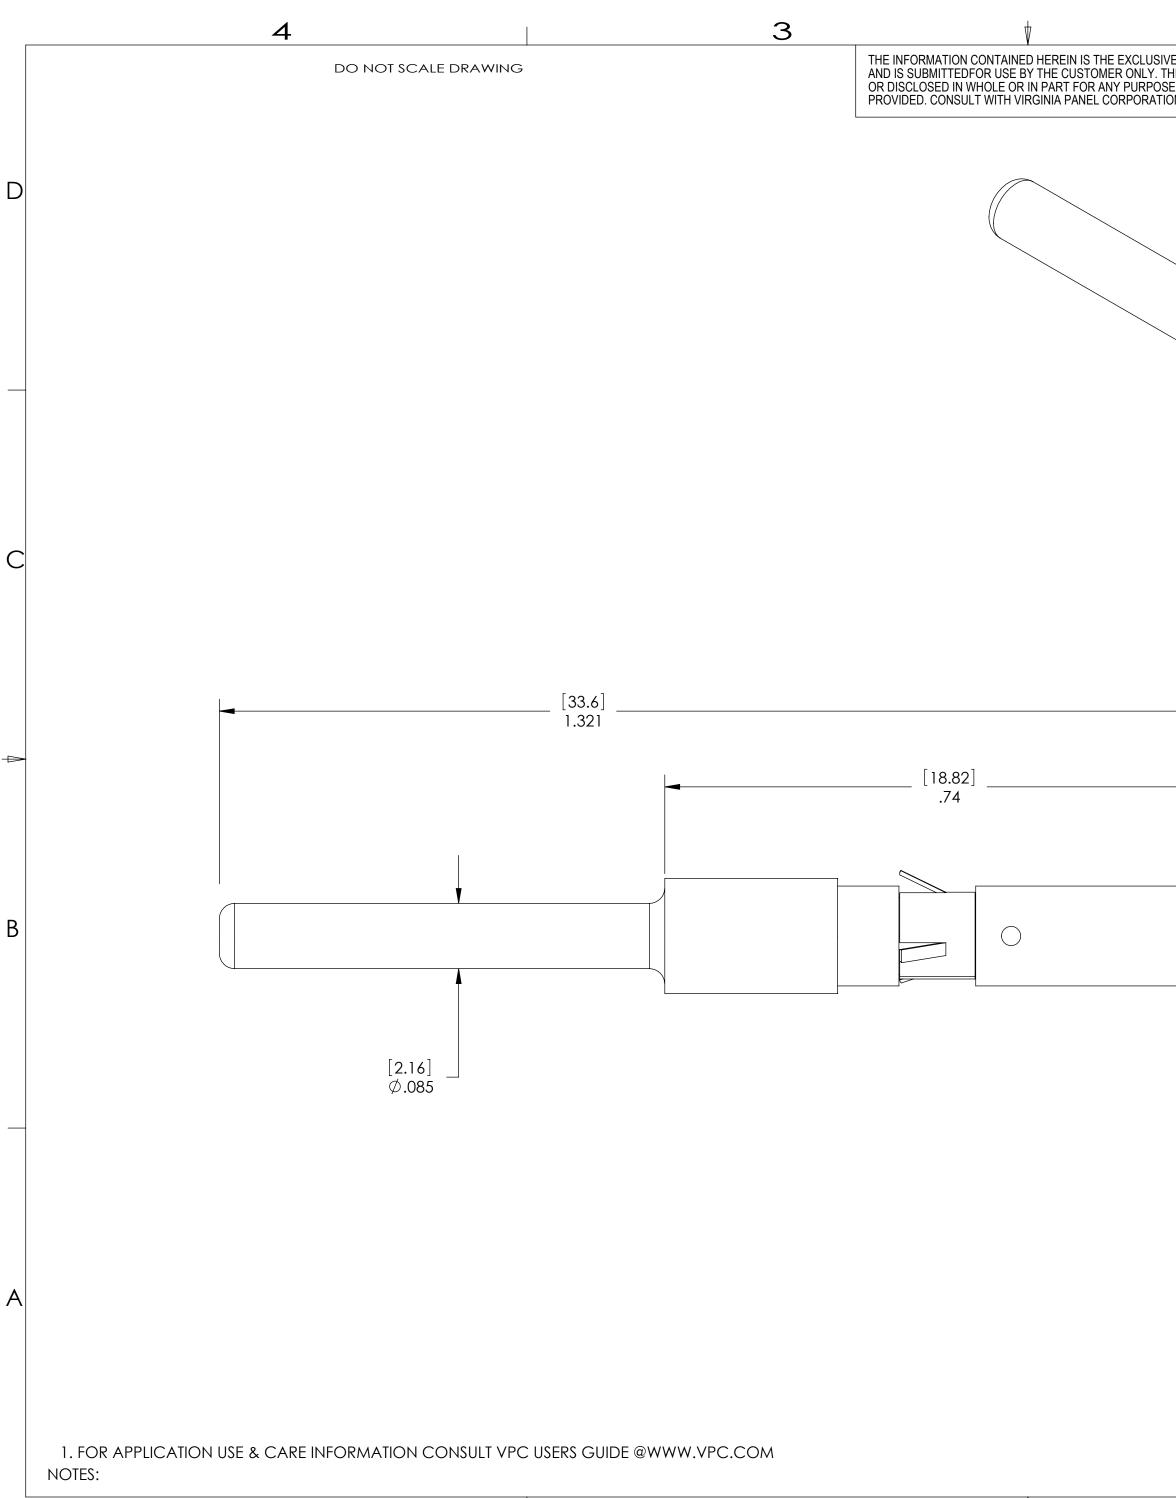

⊢₽

З

| 2<br>PROPERTY OF VIRGINIA PANEL CORPORATION                                                                                                                            | REVISIONS                                           |                                |                                            |                                          |
|------------------------------------------------------------------------------------------------------------------------------------------------------------------------|-----------------------------------------------------|--------------------------------|--------------------------------------------|------------------------------------------|
| E PROPERTY OF VIRGINIA PANEL CORPORATION<br>E DATA SHALL NOT BE DUPLICATED, USED,<br>OTHER THAN TO MAINTAIN THE EQUIPMENT<br>N ENGINEERING IF MORE DETAIL IS REQUIRED. | REV DESC<br>B ECN #3877                             | RIPTION                        | DATE<br>3/1/12                             | ENGR<br>R HERRON                         |
|                                                                                                                                                                        |                                                     |                                |                                            |                                          |
|                                                                                                                                                                        |                                                     | [3.81]<br>Ø.150                |                                            |                                          |
|                                                                                                                                                                        | DIMENSIONS ARE SHOWN AS:<br>[MILLIMETERS]<br>INCHES | VIRGINIA P<br>CONTACT, F<br>S( | RCV, MICF<br>OLDER TAI<br>WG.NO.<br>610142 | PORATION<br>www.vpc.com<br>RO-POWER<br>L |