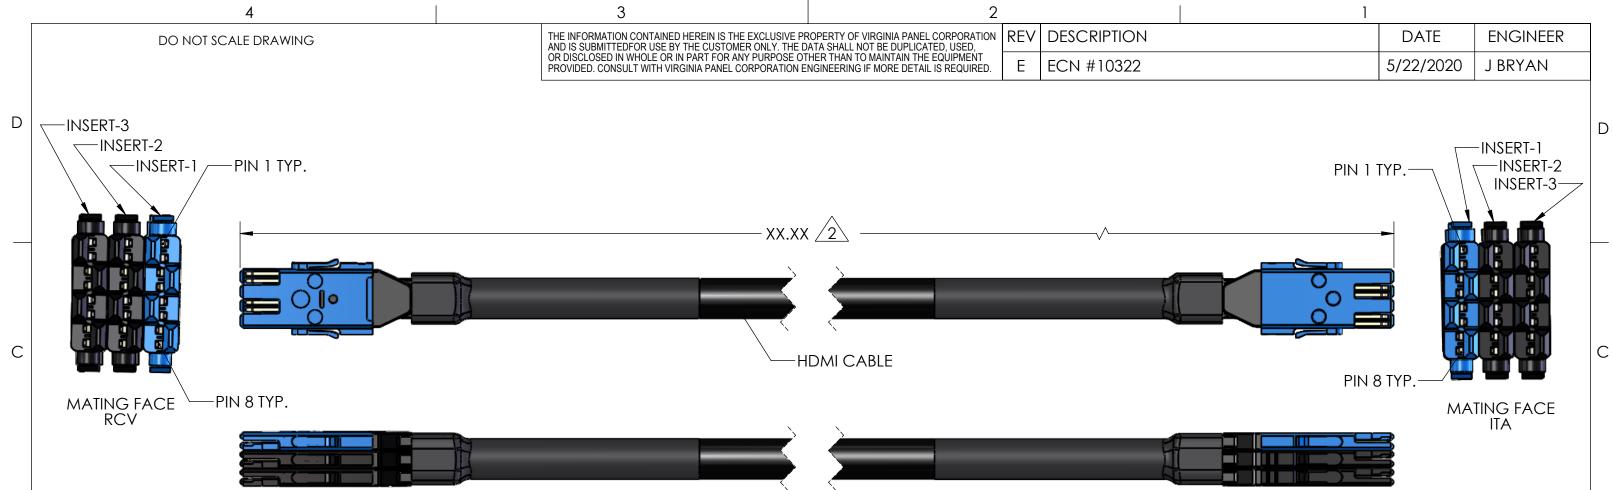

А

В

4. CONFORMS TO THE HDMI REV 1.4A SPECIFICATION.

3. CABLE JACKET COLOR: BLACK.

/2 SEE TABLE FOR PATCHCORD LENGTH BY PART NUMBER.

1. FOR APPLICATION USE AND CARE INFORMATION CONSULT VPC USERS GUIDE @ WWW.VPC.COM

NOTES:

4

3

2