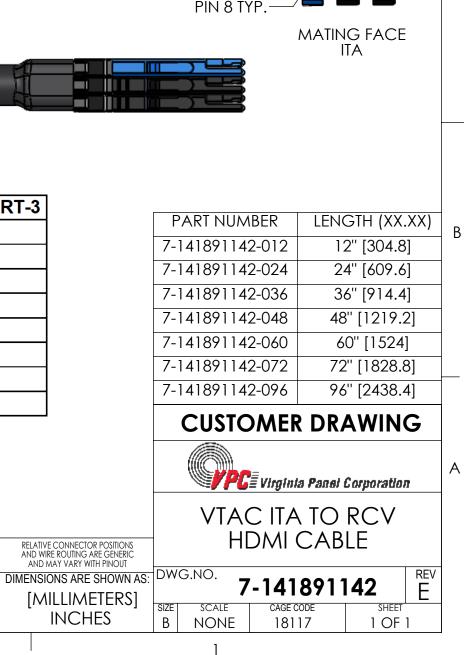

А

В

4. CONFORMS TO THE HDMI REV 1.4A SPECIFICATION.

3. CABLE JACKET COLOR: BLACK.

/2 SEE TABLE FOR PATCHCORD LENGTH BY PART NUMBER.

1. FOR APPLICATION USE AND CARE INFORMATION CONSULT VPC USERS GUIDE @ WWW.VPC.COM

NOTES:

4

3

2