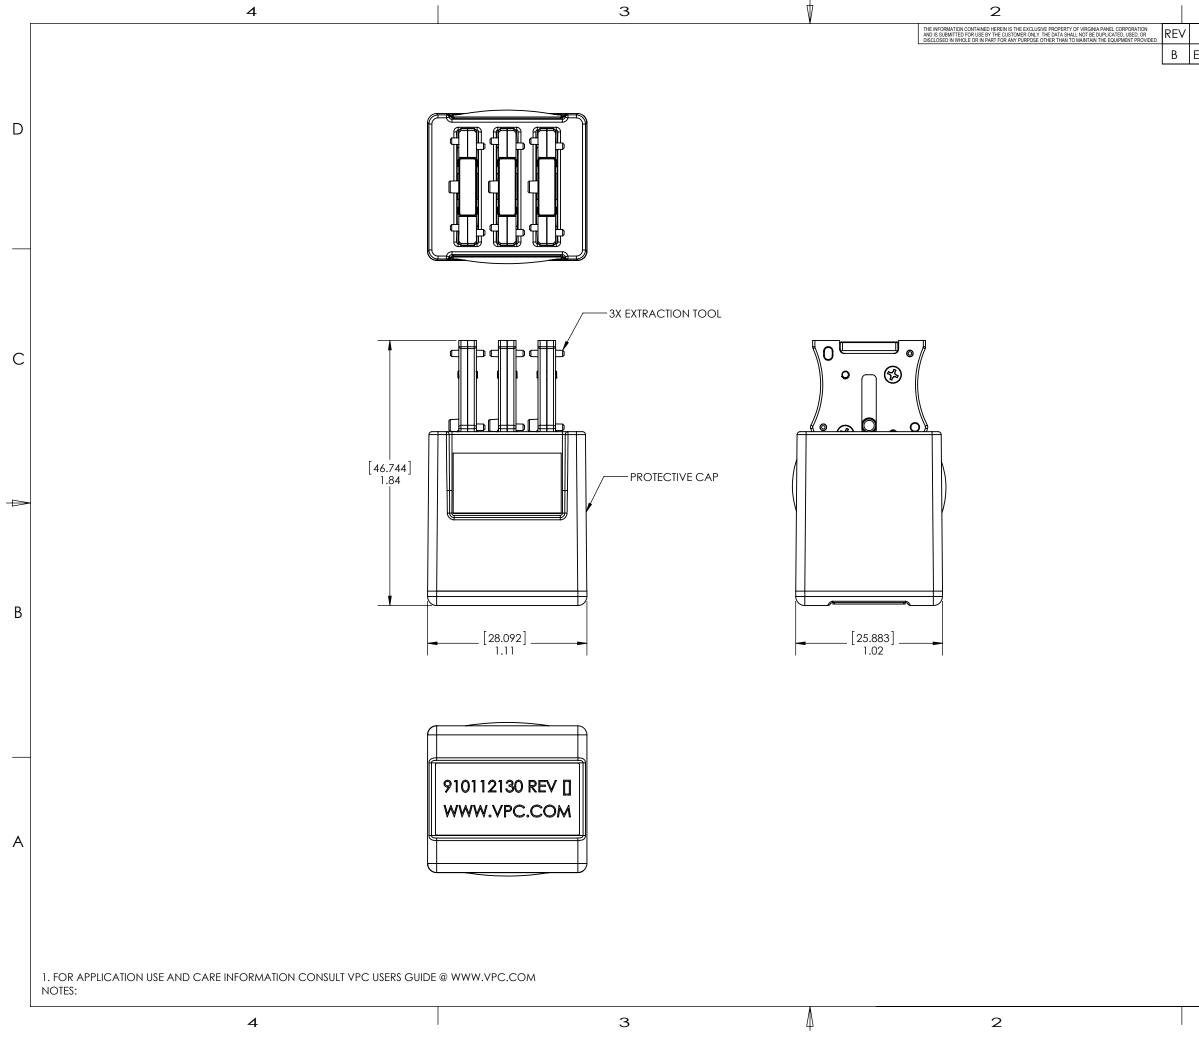

| 1                                                                                                                                                                                                                               | 1                              | I            | 1 |
|---------------------------------------------------------------------------------------------------------------------------------------------------------------------------------------------------------------------------------|--------------------------------|--------------|---|
|                                                                                                                                                                                                                                 | DATE                           | ENGINEER     | - |
| ECN #6691                                                                                                                                                                                                                       | 4/18/16                        | M SNOW       | D |
|                                                                                                                                                                                                                                 | 1                              |              |   |
|                                                                                                                                                                                                                                 |                                |              | С |
|                                                                                                                                                                                                                                 |                                |              | B |
|                                                                                                                                                                                                                                 |                                |              |   |
| CU                                                                                                                                                                                                                              |                                | RAWING       | A |
| RELATIVE CONNECTOR POSITIONS AND WIRE ROUTING ARE GENERIC AND MAY VARY WITH DUITING ARE GENERIC AND MAY VARY WITH DIMENSIONS ARE SHOWN AS: EXAMPLE AND MAY VARY WITH DWG.N   DIMENSIONS ARE SHOWN AS: [MILLIMETERS]   INCHES 3: | SIM<br>RACTIC<br>0.<br>9101121 | N TOOL<br>30 |   |
| -                                                                                                                                                                                                                               |                                |              |   |