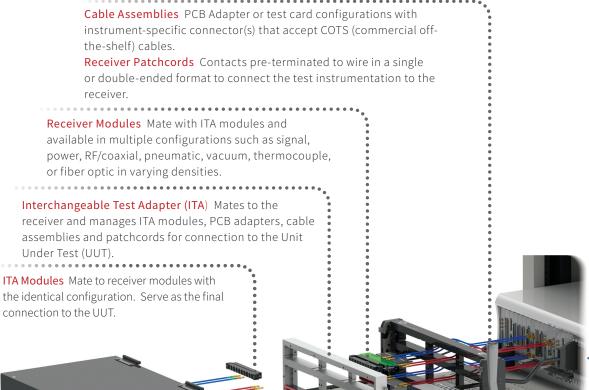

## Anatomy of a VPC Mass Interconnect

< TEST INSTRUMENT

ITA Enclosure Houses the ITA while protecting and providing strain relief for wiring. Offers a mounting surface for UUT accessories such as edge-card adapters and other connectors. May be custom-built and designed.

> ITA Patchcords Contacts pre-terminated to wire in a single or double-ended format to connect the ITA to the UUT in a customized arrangement.

**Receiver** Interconnect device that manages receiver modules, patchcords, cable assemblies, and/or PCB adapters for connection to test instrumentation. Mates with the ITA frame.

UNIT

UNDER TEST (UUT)