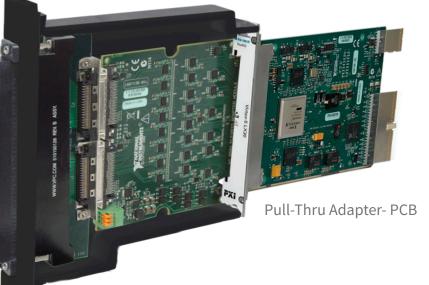

## Pull-Thru solutions

VPC's Pull-Thru interfaces deliver reliable performance in an innovative platform. Designed on 0.80" (20.32 mm) centers to correspond with PXI system slot requirements; the G20, G20x, and G40x systems provide the convenience of a direct connection to instrument modules, enabling pull through removal of connector modules and instrumentation from the chassis backplane. Vertication of the second second

## Features & Benefits

- Unique "Pull-Thru" design with PXI Pull-Thru Adapters
- PCB or wired adapter solutions available
- Use VPC 90 Series modules
- Available in rack or slide mount
- EMI options
- 20,000 mating cycles