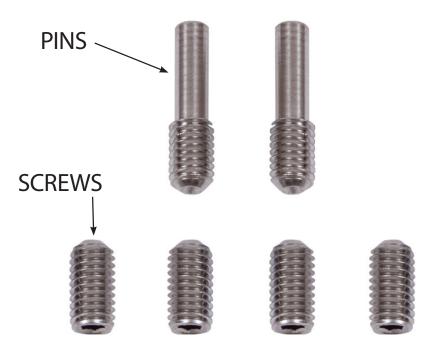

## KEYING PLUG LOCATIONS

| PATTERN 1          |                    |  |                      |                      |  | PATTERN 4          |                    |  |                      |                      |  |
|--------------------|--------------------|--|----------------------|----------------------|--|--------------------|--------------------|--|----------------------|----------------------|--|
| RECEIVER           |                    |  | ITA                  |                      |  | RECEIVER           |                    |  | ITA                  |                      |  |
| PIN A<br>INSTALLED | PIN C<br>INSTALLED |  | SCREW A<br>OPEN      | SCREW C<br>OPEN      |  | PIN A<br>OPEN      | PIN C<br>OPEN      |  | SCREW A<br>INSTALLED | SCREW C<br>INSTALLED |  |
| PIN B<br>OPEN      | PIN D<br>OPEN      |  | SCREW B              | SCREW D<br>INSTALLED |  | PIN B<br>INSTALLED | PIN D<br>INSTALLED |  | SCREW B<br>OPEN      | SCREW D<br>OPEN      |  |
| PATTERN 2          |                    |  |                      |                      |  | PATTERN 5          |                    |  |                      |                      |  |
| RECEIVER           |                    |  | ITA                  |                      |  | RECEIVER           |                    |  | ITA                  |                      |  |
| PIN A<br>INSTALLED | PIN C<br>OPEN      |  | SCREW A<br>OPEN      | SCREW C<br>INSTALLED |  | PIN A OPEN         | PIN C<br>INSTALLED |  | SCREW A<br>INSTALLED | SCREW C<br>OPEN      |  |
| PIN B<br>INSTALLED | PIN D<br>OPEN      |  | SCREW B<br>OPEN      | SCREW D<br>INSTALLED |  | PIN B<br>INSTALLED | PIN D OPEN         |  | SCREW B<br>OPEN      | SCREW D<br>INSTALLED |  |
| PATTERN 3          |                    |  |                      |                      |  | PATTERN 6          |                    |  |                      |                      |  |
| RECEIVER           |                    |  | ITA                  |                      |  | RECEIVER           |                    |  | ITA                  |                      |  |
| PIN A<br>OPEN      | PIN C<br>INSTALLED |  | SCREW A<br>INSTALLED | SCREW C<br>OPEN      |  | PIN A<br>INSTALLED | PIN C<br>OPEN      |  | SCREW A<br>OPEN      | SCREW C<br>INSTALLED |  |
| PIN B<br>OPEN      | PIN D<br>INSTALLED |  | SCREW B              | SCREW D<br>OPEN      |  | PIN B<br>OPEN      | PIN D<br>INSTALLED |  | SCREW B              | SCREW D<br>OPEN      |  |