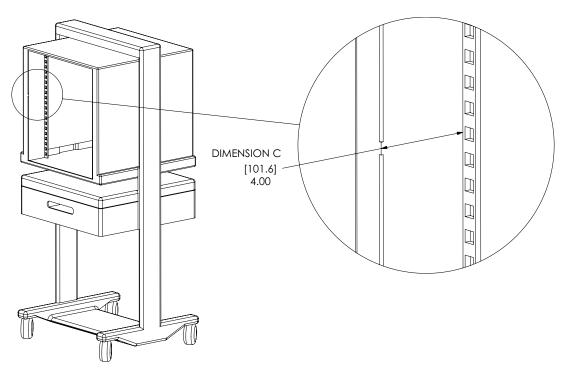

## Tech Tips: Rack Extender Kit Dimensions

Measure dimension C to determine if a rack extender kit is needed.

FOR S6: If "C" is greater than 1" [25.4 mm] – use Part # 310 113 430 (Maximum depth of 5" [127 mm])
FOR G12: If "C" is greater than 1" [25.4 mm] – use Part # 310 113 406 (Maximum depth of 2.5" [63.5 mm])
If "C" is greater than 2.5" [63.5 mm] – use Part # 310 113 548
FOR G12x: If "C" is greater than 1" [25.4 mm] – use Part # 310 113 519 (Maximum depth of 2.5" [63.5 mm])
FOR 9025TR: If "C" is greater than 1" [25.4 mm] – use Part # 310 113 494 (Maximum depth of 2.5" [63.5 mm])

\*Dimension shown is for illustration purposes only.