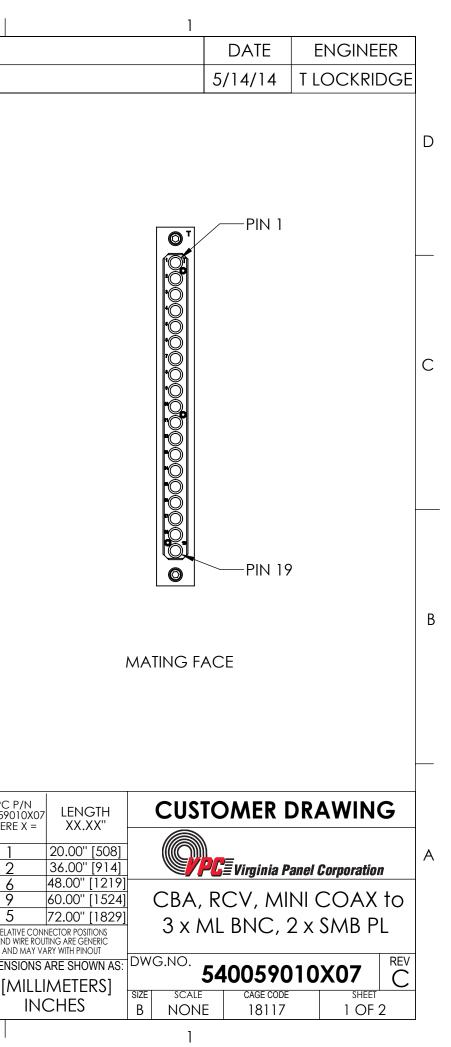

|   | 4                                                       |       |                                              | 3                                        |                                          | 2                                                                                                                                           |                                                                  |
|---|---------------------------------------------------------|-------|----------------------------------------------|------------------------------------------|------------------------------------------|---------------------------------------------------------------------------------------------------------------------------------------------|------------------------------------------------------------------|
|   | DO NOT SCALE DRAWING                                    |       | THE INFORMATION CON<br>AND IS SUBMITTEDFOR   | TAINED HEREIN IS TI<br>USE BY THE CUSTOI | HE EXCLUSIVE PROPE<br>MER ONLY. THE DATA | RTY OF VIRGINIA PANEL CORPORATION<br>SHALL NOT BE DUPLICATED, USED,<br>THAN TO MAINTAIN THE EQUIPMENT<br>EERING IF MORE DETAIL IS REQUIRED. | ev description                                                   |
|   |                                                         |       | OR DISCLOSED IN WHOL<br>PROVIDED. CONSULT WI | E OR IN PART FOR A                       | ANY PURPOSE OTHER<br>CORPORATION ENGIN   | THAN TO MAINTAIN THE EQUIPMENT<br>EERING IF MORE DETAIL IS REQUIRED.                                                                        | C ECN # 5263                                                     |
| D |                                                         |       |                                              |                                          |                                          |                                                                                                                                             |                                                                  |
|   |                                                         |       |                                              |                                          | [xx.xx]<br>- xx.xx                       |                                                                                                                                             |                                                                  |
| С | BNC PLUGS<br>TYP. 3 PLCS.                               |       |                                              |                                          | TYP                                      |                                                                                                                                             | <b>O</b>                                                         |
|   | SMB PLUGS<br>TYP. 2 PLCS.                               |       |                                              |                                          |                                          |                                                                                                                                             |                                                                  |
|   | CONNECTION<br>TYPE                                      | WIRE  | VPC MODULE<br>PIN LOCATION                   |                                          |                                          | N RELIEF PLATE                                                                                                                              |                                                                  |
| В | BNC PLUG P1                                             | RG316 | 1                                            |                                          |                                          |                                                                                                                                             |                                                                  |
|   | BNC PLUG P2                                             | RG316 | 2                                            |                                          |                                          |                                                                                                                                             |                                                                  |
|   |                                                         | RG316 |                                              |                                          | VPC P/N 51                               | NMINI-COAX MODULE                                                                                                                           |                                                                  |
|   |                                                         | RG316 |                                              |                                          |                                          |                                                                                                                                             |                                                                  |
|   | SMB PLUG P5                                             | RG316 | 5                                            |                                          |                                          |                                                                                                                                             |                                                                  |
| A | MATING COMPONENETS                                      |       |                                              |                                          |                                          |                                                                                                                                             | VPC F<br>5400590<br>WHERE<br>1<br>2                              |
|   | MODULE 510108111 1 ea   PATCHCORDS 7-331116000-036 5 ea |       |                                              |                                          |                                          |                                                                                                                                             | 2<br>6<br>9<br>5<br>RELATI<br>AND<br>AND<br>DIMENS<br>[ <i>N</i> |
|   | 4                                                       |       |                                              | 3                                        |                                          | 2                                                                                                                                           |                                                                  |