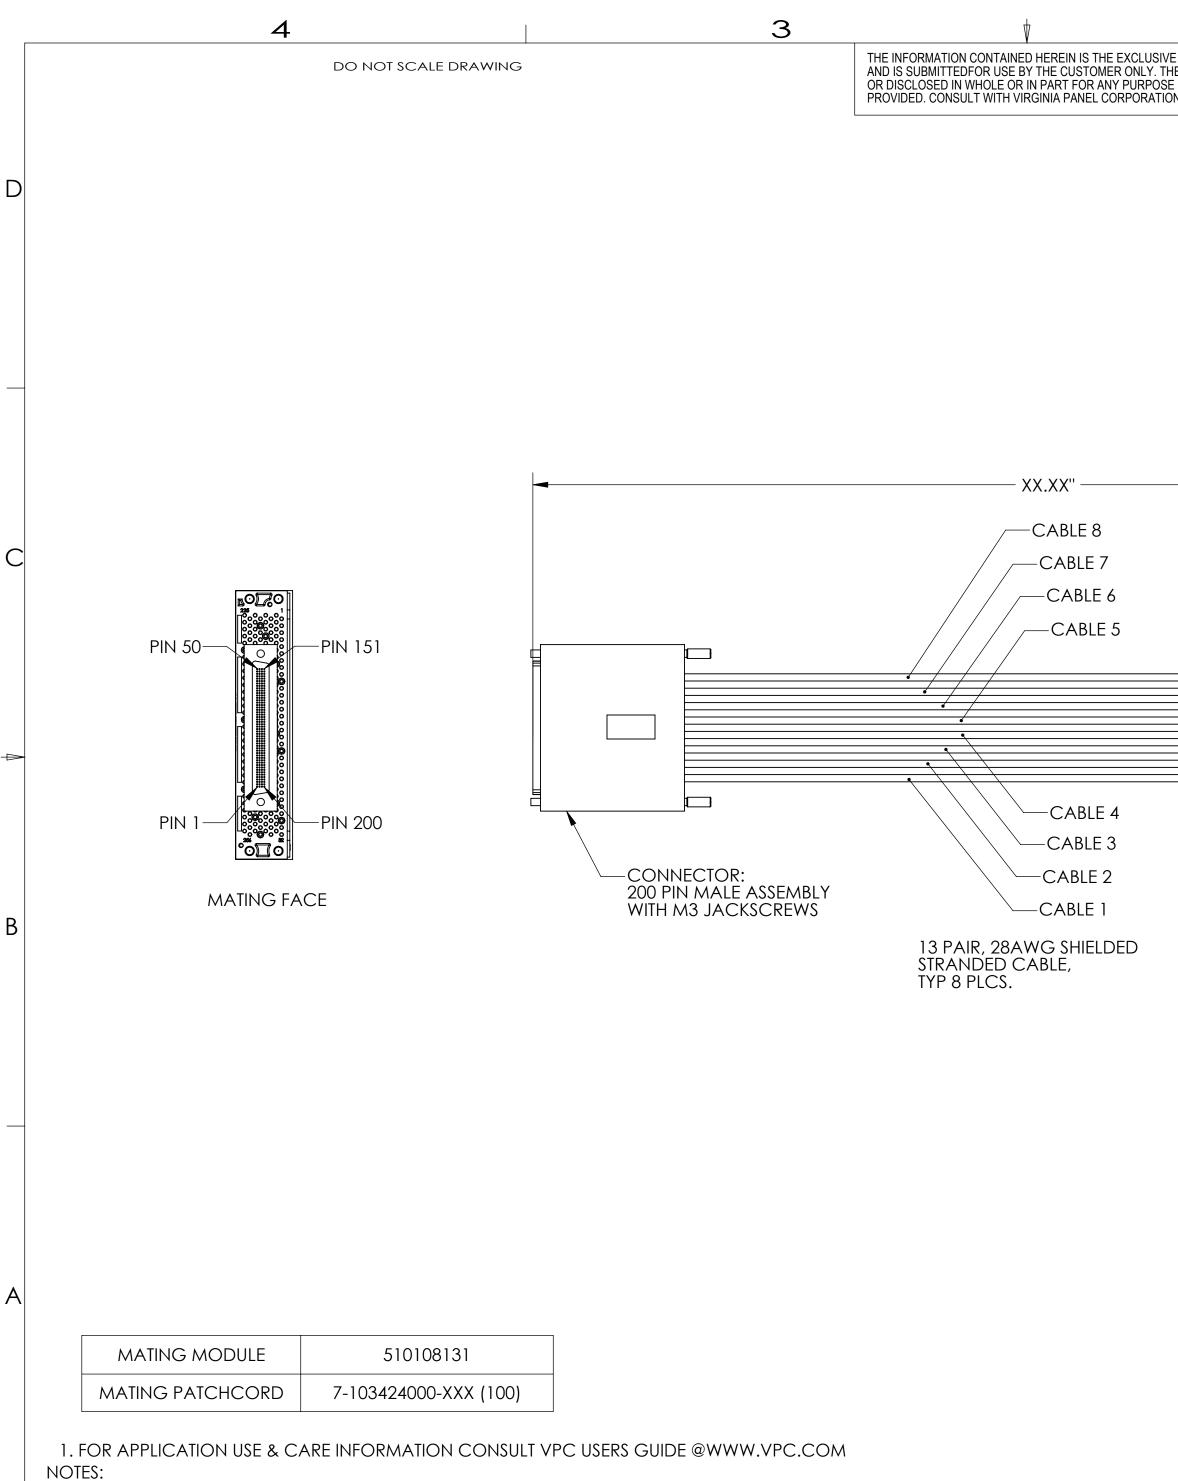

З

| 2<br>VE PROPERTY OF VIRGINIA PANEL CORPORATIO                                                                                    | N                                                                                                                                  | REVISIONS           |                   |                  | 7 |
|----------------------------------------------------------------------------------------------------------------------------------|------------------------------------------------------------------------------------------------------------------------------------|---------------------|-------------------|------------------|---|
| THE DATA SHALL NOT BE DUPLICATED, USED,<br>SE OTHER THAN TO MAINTAIN THE EQUIPMENT<br>ON ENGINEERING IF MORE DETAIL IS REQUIRED. | REV DESC<br>H ECN #14188                                                                                                           | RIPTION             | DATE<br>5/16/2024 | ENGR<br>M ECKERT | - |
|                                                                                                                                  |                                                                                                                                    |                     |                   | MECKERI          | D |
|                                                                                                                                  |                                                                                                                                    | PIN #1              |                   |                  | С |
| STRAIN RELIEF PLATE<br>P/N 510 109 116<br>RECEIVER M<br>P/N 510 104                                                              | ODULE                                                                                                                              | MATINC              | PIN #             | 256              | B |
|                                                                                                                                  | VPC P/N<br>540105020X05<br>WHERE X = <b>LENGTH</b><br><b>XX.XX''</b><br>1 20.00'' [508]                                            |                     |                   |                  | A |
|                                                                                                                                  | 2     36.00" [914]       6     48.00" [1219]       9     60.00" [1524]                                                             |                     |                   | WWW.VPC.COM      | _ |
|                                                                                                                                  | 5 72.00" [1829]   RELATIVE CONNECTOR POSITIONS AND WIRE ROUTING<br>ARE GENERIC AND MAY VARY WITH PINOUT   DIMENSIONS ARE SHOWN AS: | CABLE ASA           |                   | REV              | _ |
|                                                                                                                                  | [MILLIMETERS]<br>INCHES                                                                                                            | SCALE: 1:2 54010502 |                   |                  | - |