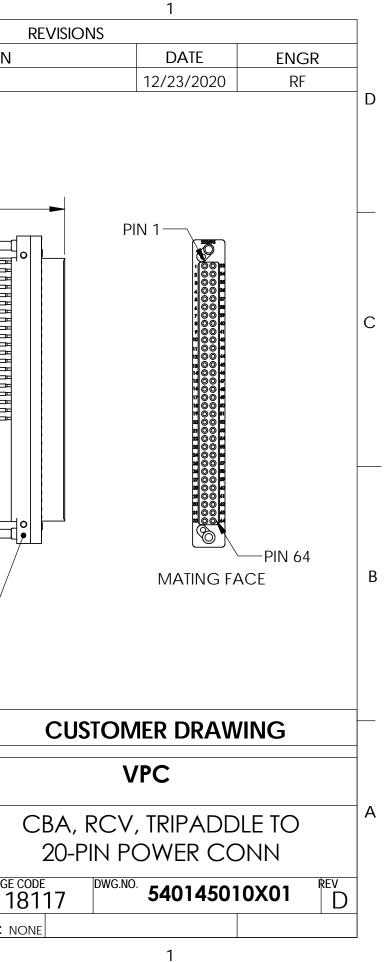

|        | 4                                                                                 |                                             |                                                                         | 3                                                                                                                                                                                                                                              |                                                                          | 2           |                                                                                                                    |           |
|--------|-----------------------------------------------------------------------------------|---------------------------------------------|-------------------------------------------------------------------------|------------------------------------------------------------------------------------------------------------------------------------------------------------------------------------------------------------------------------------------------|--------------------------------------------------------------------------|-------------|--------------------------------------------------------------------------------------------------------------------|-----------|
|        | DO NOT SCALE DRA                                                                  | DO NOT SCALE DRAWING                        |                                                                         | MATION CONTAINED HEREIN IS THE EXCLUSIVE PROPERTY OF VIR<br>BMITTEDFOR USE BY THE CUSTOMER ONLY. THE DATA SHALL NOT<br>DISED IN WHOLE OR IN PART FOR ANY PURPOSE OTHER THAN TO M<br>. CONSULT WITH VIRGINIA PANEL CORPORATION ENGINEERING IF M | GINIA PANEL CORPORATION<br>BE DUPLICATED, USED,<br>AINTAIN THE EQUIPMENT | REV         |                                                                                                                    | RIPTION   |
|        |                                                                                   |                                             | PROVIDED.                                                               | CONSULT WITH VIRGINIA PANEL CORPORATION ENGINEERING IF                                                                                                                                                                                         | NORE DETAIL IS REQUIRED.                                                 | D           | ECN # 11021                                                                                                        |           |
| D<br>C |                                                                                   | COF<br>NON<br>VOX<br>OWER CONN<br>SIDE VIEW |                                                                         |                                                                                                                                                                                                                                                | - XXX[XXX]                                                               |             |                                                                                                                    |           |
|        | 510104134                                                                         | CONN                                        | SIGNAL<br>NAME                                                          |                                                                                                                                                                                                                                                |                                                                          |             |                                                                                                                    |           |
| В      | PIN 2PIN BCCPIN 3PIN ACPIN 4PIN FCPIN 5PIN ECPIN 6PIN DCCPIN 7PIN KCCPIN 8PIN JCC |                                             | COM 0<br>COM 6<br>CH6<br>CH0<br>CH5<br>COM 7<br>COM 7<br>COM 1<br>COM 5 |                                                                                                                                                                                                                                                | Strain Re<br>VPC P/N 510                                                 | 010911<br>( | 64 PIN RCV MOD<br>C P/N 510104134                                                                                  |           |
|        | PIN 9   PIN 10   PIN 11   PIN 12   PIN 13   PIN 14                                | PIN S                                       | CH7<br>CH1<br>CH4<br>COM 8<br>COM 2<br>COM 4                            |                                                                                                                                                                                                                                                |                                                                          | CON         | TACT P/N 61011012                                                                                                  | 28        |
| A      | PIN 15   PIN 16   PIN 17   PIN 18   PIN 19   PIN 20                               |                                             | CH8<br>CH2<br>CH3<br>COM 9<br>COM 3<br>CH9                              | MATING MODULE 510108101 (<br>MATING PATCHCORD 7-103924000                                                                                                                                                                                      | 1)<br>-036 (20)                                                          |             | RELATIVE CONNECTOR POSITIONS<br>AND WIRE ROUTING ARE GENERIC<br>AND MAY VARY WITH PINOUT<br>MENSIONS ARE SHOWN AS: | SIZE CAGE |
|        |                                                                                   |                                             |                                                                         |                                                                                                                                                                                                                                                |                                                                          |             | [MILLIMETERS]                                                                                                      | size cage |
|        |                                                                                   |                                             | 1                                                                       |                                                                                                                                                                                                                                                | 1                                                                        |             | INCHES                                                                                                             | SCALE: N  |
|        | 4                                                                                 |                                             |                                                                         | 3                                                                                                                                                                                                                                              |                                                                          | 2           |                                                                                                                    |           |